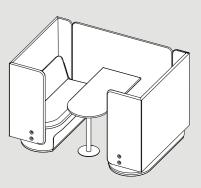

# CIRCOLO Booth

CIR-B-2000 Circolo Booth 2 Person 640W x 640D x 450mmH

CIR-B-4000

Circolo Booth 4 Person 1340W x 640D x 450mmH

Warranty

7 years structural warranty

The CIRCOLO Booth range offers a two or fourperson booth, specifically designed as a privacy solution for open-plan workplaces.

CIR-W-1020 CIRCOLO BOOTH - 2 PERSON

CIR-W-2020 CIRCOLO BOOTH - 4 PERSON