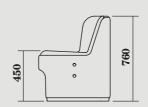

# CIRCOLO Ottoman Range

CIR-O-1010

Circolo Ottoman Single Seat 640W x 640D x 450mmH

CIR-O-2010

Circolo Ottoman Double Seat 1340W x 640D x 450mmH

Warranty

7 years structural warranty

The CIRCOLO Ottoman range is designed to complement the Loose and Modular CIRCOLO ranges.