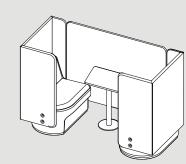

# CIRCOLO Booth

CIR-B-2000 Circolo Booth 2 Person 640W x 640D x 450mmH

CIR-B-4000

Circolo Booth 4 Person 1340W x 640D x 450mmH

Warranty

7 years structural warranty

The CIRCOLO Booth range offers a two or fourperson booth, specifically designed as a privacy solution for open-plan workplaces.

These booths provide a muted surrounding when peaceful space is required within lobbies, meeting areas, or breakout zones.

By offering a quiet environment for catchups, socialising, or relaxation, the CIRCOLO Booth significantly enhances productivity and fosters a more effective work atmosphere.