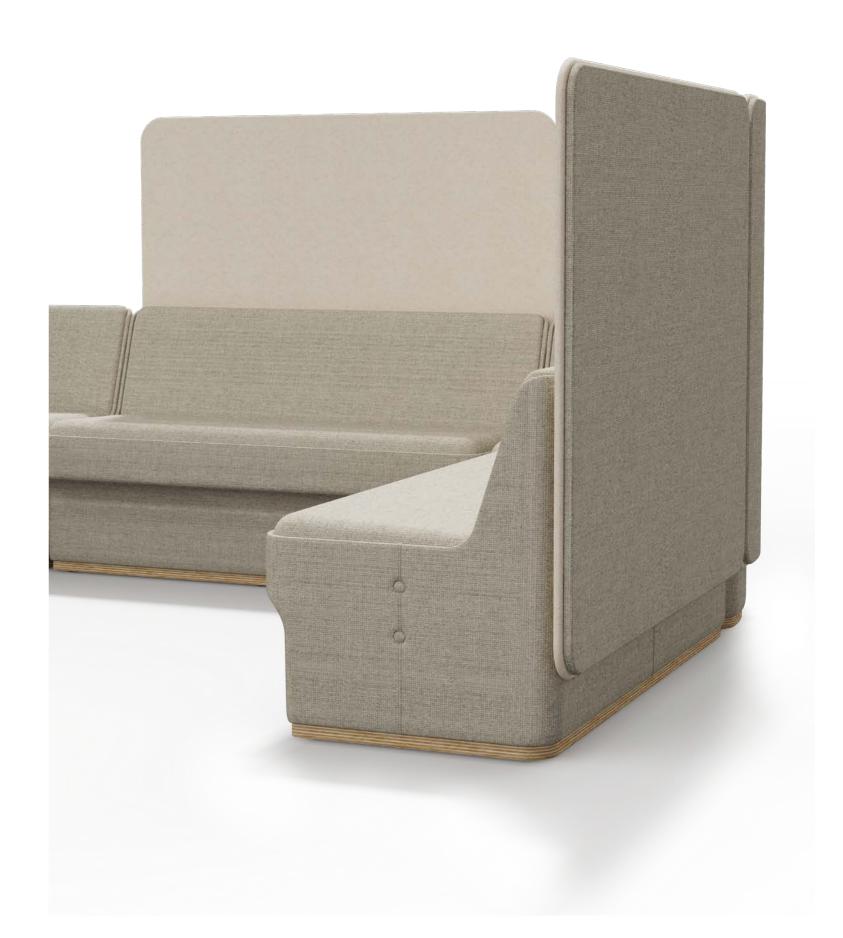

The ability to add a screen of two heights and two angles, designed to wrap around and hug the seat, gives the user a sense of privacy and ultimate comfort.

CIR-L-1010 Loose Single Seat 640W x 640D x 760mmH CIR-L-2010 Loose Double Seat 1340W x 640D x 760mmH CIR-L-3020 Loose Triple Seat Curve 1912W x 770D x 760mmH Warranty
7 year structural
warranty.

The CIRCOLO Modular Range Is available with or without privacy screens, offering flexible solutions and bringing structure to open spaces.