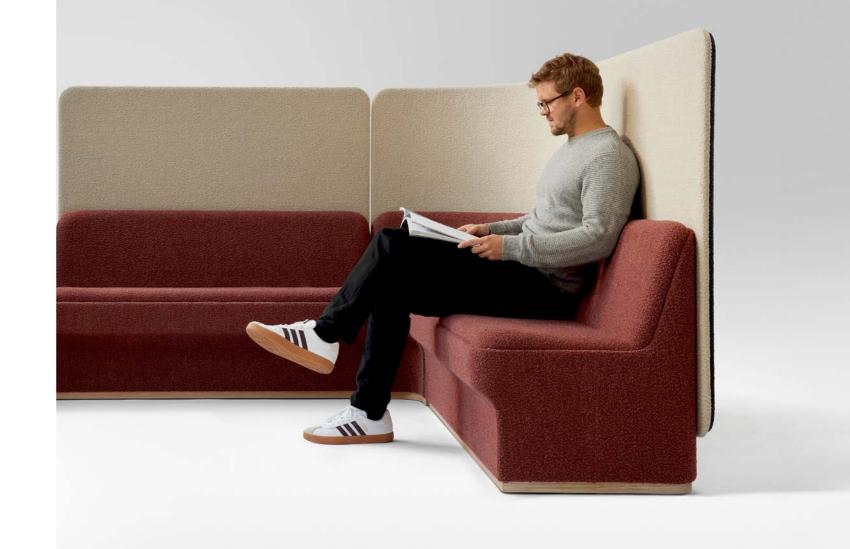

# **Loose Seating**

For lobbies, casual meeting spaces. Page 16-25

# CIRCOLO Loose Range

The CIRCOLO Loose range comprises of three sizes that can act as stand-alone settings in collaborative meeting and casual spaces to sit, connect and engage.

Or it can be used in addition to the CIRCOLO Modular range offering a sanctuary within the busy work space.

The ability to add a screen of two heights and two angles, designed to wrap around and hug the seat, gives the user a sense of privacy and ultimate comfort.

CIR-L-1010 Loose Single Seat 640W x 640D x 760mmH CIR-L-2010 Loose Double Seat 1340W x 640D x 760mmH CIR-L-3020 Loose Triple Seat Curve 1912W x 770D x 760mmH Warranty
7 year structural
warranty.