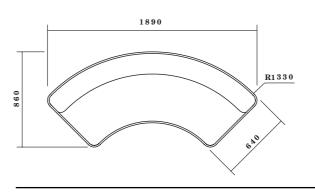

# CIRCOLO Modular Range Cont'd

CIR-M-2010

Modular Double Seat Straight 1400x640x760mmH CIR-M-2020-LHD/RHS

Modular Double Seat D-End LHS/RHS 1370x640x760mmH CIR-M-2030

Modular Double Seat 90° Curve 1890x860x760mmH CIR-M-2040

Modular Double Seat 45° Curve 1610x750x760mmH CIR-M-2050

Modular Double Seat 45° Convex Curve 1540x750x760mmH

Warranty

7 years structural warranty

CIR-M-2020-RHS
CIRCOLO MODULAR - DOUBLE SEAT - STRAIGHT - D-END RHS

CIR-M-2020-RHS-LB/HB WITH LOW - OR - HIGH PRIVACY SCREEN

CIR-M-2030 CIRCOLO MODULAR - DOUBLE SEAT - 90DEG CURVE

CIR-M-2030-LB/HB WITH LOW - OR - HIGH PRIVACY SCREEN