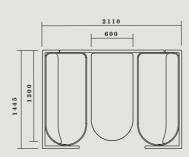

# CIRCOLO Booth

CIR-B-2000 Circolo Booth 2 Person 640W x 640D x 450mmH

CIR-B-4000

Circolo Booth 4 Person 1340W x 640D x 450mmH

Warranty

7 years structural warranty

The CIRCOLO Booth range offers a two or fourperson booth, specifically designed as a privacy solution for open-plan workplaces.

CIR-W-1020 CIRCOLO BOOTH - 2 PERSON

CIR-W-2020 CIRCOLO BOOTH - 4 PERSON