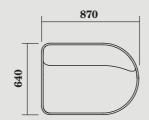

# CIRCOLO

CIR-M-1010

Modular Single Seat 700x640x760mmH

CIR-M-1020-LHD/RHD

Modular Single Seat D-End LHS/RHS 870x640x760mmH

CIR-M-1030 Modular Single Seat

CIR-M-1040 Modular Single Seat 45° Curve 1097x698x760mmH