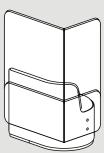

# CIRCOLO Booth

CIR-B-2000 Circolo Booth 2 Person 640W x 640D x 450mmH

CIR-B-4000

Circolo Booth 4 Person 1340W x 640D x 450mmH

Warranty

7 years structural warranty

The CIRCOLO Booth range offers a two or fourperson booth, specifically designed as a privacy solution for open-plan workplaces.

These booths provide a muted surrounding when peaceful space is required within lobbies, meeting areas, or breakout zones.

By offering a quiet environment for catchups, socialising, or relaxation, the CIRCOLO Booth significantly enhances productivity and fosters a more effective work atmosphere.