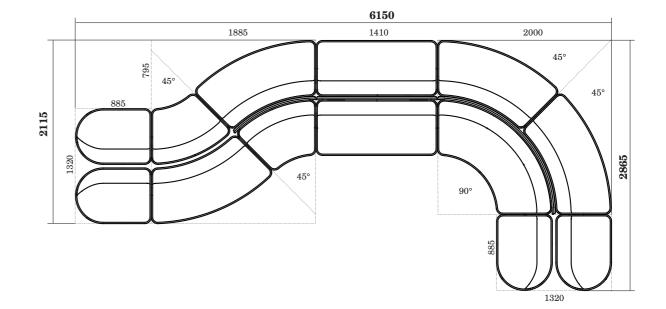

# CIRCOLO Modular Range Cont'd

CIR-M-2010

Modular Double Seat Straight 1400x640x760mmH CIR-M-2020-LHD/RHS

Modular Double Seat D-End LHS/RHS 1370x640x760mmH CIR-M-2030

Modular Double Seat 90° Curve 1890x860x760mmH CIR-M-2040

Modular Double Seat 45° Curve 1610x750x760mmH CIR-M-2050

Modular Double Seat 45° Convex Curve 1540x750x760mmH

Warranty

7 years structural warranty

# CIRCOLO Modular Range Dimensions