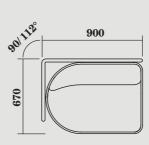

# CIRCOLO Ottoman Range

CIR-O-1010

Circolo Ottoman Single Seat 640W x 640D x 450mmH

CIR-O-2010

Circolo Ottoman Double Seat 1340W x 640D x 450mmH

Warranty

7 years structural warranty

The CIRCOLO Ottoman range is designed to complement the Loose and Modular CIRCOLO ranges.

Their round-upholstered design enhance a variety of agile spaces, within the workplace, hospitality or educational environments.

Available in two sizes, CIRCOLO Ottomans are constructed with an engineered timber frame and layered multi-density foam, ensuring durability and lasting comfort for years to come.