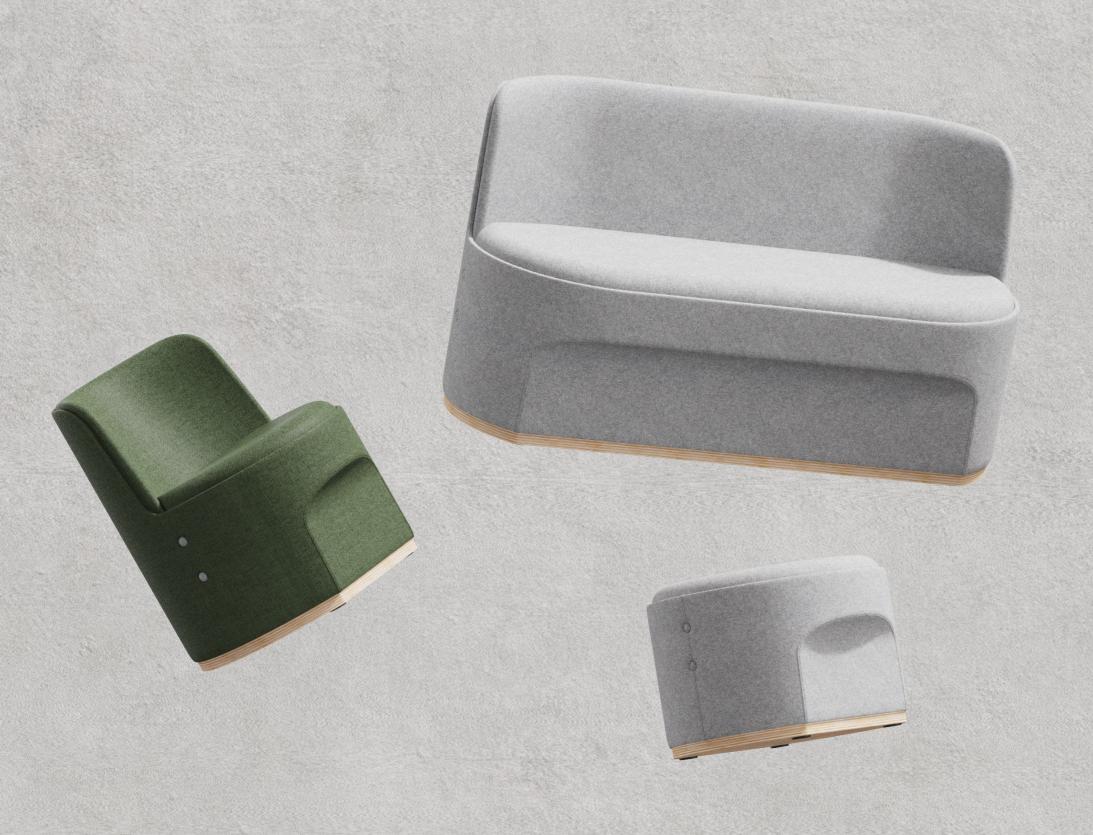

# CIRCOLO Ottoman Range

CIR-O-1010

Circolo Ottoman Single Seat 640W x 640D x 450mmH

CIR-O-2010

Circolo Ottoman Double Seat 1340W x 640D x 450mmH

Warranty

7 years structural warranty

The CIRCOLO Ottoman range is designed to complement the Loose and Modular CIRCOLO ranges.

Their round-upholstered design enhance a variety of agile spaces, within the workplace, hospitality or educational environments.

Available in two sizes, CIRCOLO Ottomans are constructed with an engineered timber frame and layered multi-density foam, ensuring durability and lasting comfort for years to come.

CIR-O-1010 CIRCOLO OTTOMAN - SINGLE SEAT

CIR-O-2010 CIRCOLO OTTOMAN - DOUBLE SEAT

CIR-O-2010 & Rosie Laptop Table
Combine modern comfort with sleek
versatility, perfect for collaborative spaces
or casual lounges, offering a stylish seating
and workspace solution in any setting.