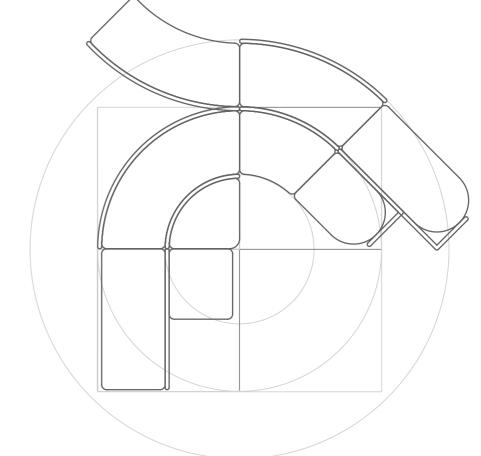

# CIRCOLO Meet the Range

CIRCOLO is a smart and infinitely modular soft seating collection that harnesses the need for both agility and acoustic comfort.

Designed through the exploration of logical geometry, the collection is a contrast between curvature and the straight angular with a twist of playful softness.

# CIRCOLO

CIR-M-1010

Modular Single Seat 700x640x760mmH

CIR-M-1020-LHD/RHD

Modular Single Seat D-End LHS/RHS 870x640x760mmH

CIR-M-1030 Modular Single Seat

CIR-M-1040 Modular Single Seat 45° Curve 1097x698x760mmH

90° Curve 956x688x760mmH

# CIRCOLO Modular Range Cont'd

CIR-M-2010

Modular Double Seat Straight 1400x640x760mmH CIR-M-2020-LHD/RHS

Modular Double Seat D-End LHS/RHS 1370x640x760mmH CIR-M-2030

Modular Double Seat 90° Curve 1890x860x760mmH CIR-M-2040

Modular Double Seat 45° Curve 1610x750x760mmH CIR-M-2050

Modular Double Seat 45° Convex Curve 1540x750x760mmH

Warranty

7 years structural warranty