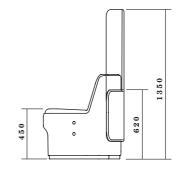

The ability to add a screen of two heights and two angles, designed to wrap around and hug the seat, gives the user a sense of privacy and ultimate comfort.

CIR-L-1010 Loose Single Seat 640W x 640D x 760mmH CIR-L-2010 Loose Double Seat 1340W x 640D x 760mmH CIR-L-3020 Loose Triple Seat Curve 1912W x 770D x 760mmH Warranty
7 year structural
warranty.