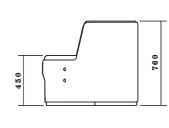

The ability to add a screen of two heights and two angles, designed to wrap around and hug the seat, gives the user a sense of privacy and ultimate comfort.

CIR-L-1010 Loose Single Seat 640W x 640D x 760mmH CIR-L-2010 Loose Double Seat 1340W x 640D x 760mmH CIR-L-3020 Loose Triple Seat Curve 1912W x 770D x 760mmH Warranty
7 year structural
warranty.

# CIR-L-1010 CIRCOLO LOOSE - SINGLE SEAT

CIR-L-1010-LB/HB WITH LOW - OR - HIGH PRIVACY SCREEN

CIR-L-2010 CIRCOLO LOOSE - DOUBLE SEAT

CIR-L-2010 WITH LOW - OR - HIGH PRIVACY SCREEN

CIR-L-3020 CIRCOLO LOOSE - TRIPLE SEAT CURVE