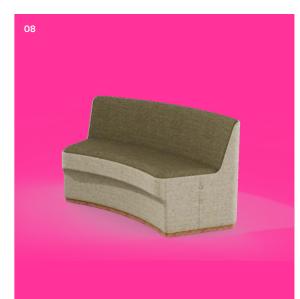

# CIRCOLO Modular Range Cont'd

CIR-M-2010

Modular Double Seat Straight 1400x640x760mmH CIR-M-2020-LHD/RHS

Modular Double Seat D-End LHS/RHS 1370x640x760mmH CIR-M-2030

Modular Double Seat 90° Curve 1890x860x760mmH CIR-M-2040

Modular Double Seat 45° Curve 1610x750x760mmH CIR-M-2050

Modular Double Seat 45° Convex Curve 1540x750x760mmH

Warranty

7 years structural warranty