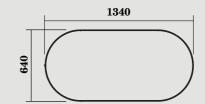

# CIRCOLO Ottoman Range

CIR-O-1010

Circolo Ottoman Single Seat 640W x 640D x 450mmH

CIR-O-2010

Circolo Ottoman Double Seat 1340W x 640D x 450mmH

Warranty

7 years structural warranty

The CIRCOLO Ottoman range is designed to complement the Loose and Modular CIRCOLO ranges.