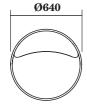

# CIRCOLO Ottoman Range

CIR-O-1010

Circolo Ottoman Single Seat 640W x 640D x 450mmH

CIR-O-2010

Circolo Ottoman Double Seat 1340W x 640D x 450mmH

Warranty

7 years structural warranty

The CIRCOLO Ottoman range is designed to complement the Loose and Modular CIRCOLO ranges.