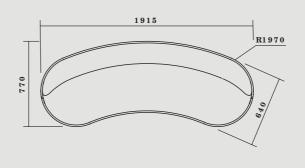

The ability to add a screen of two heights and two angles, designed to wrap around and hug the seat, gives the user a sense of privacy and ultimate comfort.

CIR-L-1010 Loose Single Seat 640W x 640D x 760mmH CIR-L-2010 Loose Double Seat 1340W x 640D x 760mmH CIR-L-3020 Loose Triple Seat Curve 1912W x 770D x 760mmH Warranty
7 year structural
warranty.

# CIR-L-1010 CIRCOLO LOOSE - SINGLE SEAT

CIR-L-1010-LB/HB WITH LOW - OR - HIGH PRIVACY SCREEN

CIR-L-2010 CIRCOLO LOOSE - DOUBLE SEAT

CIR-L-2010 WITH LOW - OR - HIGH PRIVACY SCREEN

CIR-L-3020 CIRCOLO LOOSE - TRIPLE SEAT CURVE