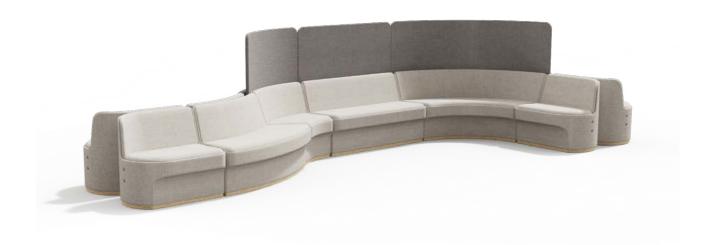

The result is CIRCOLO - a broad collection of soft modular seating with exquisite finishes and infinite possible configurations, which makes it adaptable to the evolving needs of the modern work environment.

# CIRCOLO Meet the Range

CIRCOLO is a smart and infinitely modular soft seating collection that harnesses the need for both agility and acoustic comfort.

Designed through the exploration of logical geometry, the collection is a contrast between curvature and the straight angular with a twist of playful softness.

# **Modular Seating**

Create zones for interaction. Page 26-41

# CIRCOLO

CIR-M-1010

Modular Single Seat 700x640x760mmH

CIR-M-1020-LHD/RHD

Modular Single Seat D-End LHS/RHS 870x640x760mmH

CIR-M-1030 Modular Single Seat

CIR-M-1040 Modular Single Seat 45° Curve 1097x698x760mmH

90° Curve 956x688x760mmH

# CIRCOLO Modular Range Cont'd

CIR-M-2010

Modular Double Seat Straight 1400x640x760mmH CIR-M-2020-LHD/RHS

Modular Double Seat D-End LHS/RHS 1370x640x760mmH CIR-M-2030

Modular Double Seat 90° Curve 1890x860x760mmH CIR-M-2040

Modular Double Seat 45° Curve 1610x750x760mmH CIR-M-2050

Modular Double Seat 45° Convex Curve 1540x750x760mmH

Warranty

7 years structural warranty