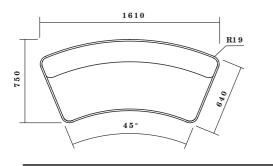

Modular Double Seat 45° Curve 1610x750x760mmH CIR-M-2050

Modular Double Seat 45° Convex Curve 1540x750x760mmH

Warranty

7 years structural warranty

**CIR-M-2040**CIRCOLO MODULAR - DOUBLE SEAT - 45DEG CURVE

CIR-M-2040-LB/HB WITH LOW - OR - HIGH PRIVACY SCREEN

CIR-M-2050 CIRCOLO MODULAR - DOUBLE SEAT - 45DEG CONVEX CURVE

CIR-M-2050-LB/HB WITH LOW - OR - HIGH PRIVACY SCREEN