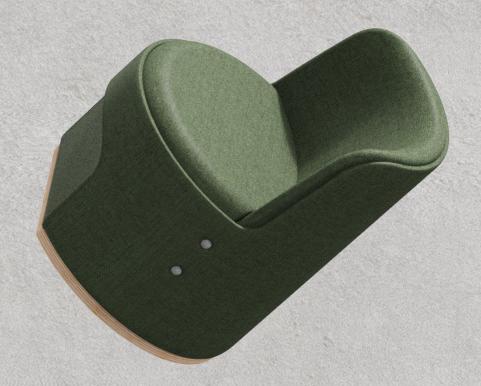

# CIRCOLO Meet the Range

CIRCOLO is a smart and infinitely modular soft seating collection that harnesses the need for both agility and acoustic comfort.

Designed through the exploration of logical geometry, the collection is a contrast between curvature and the straight angular with a twist of playful softness.

The upholstery design allows opportunities for the specifier to create unique colour combinations for each project.

Pieces including ottomans, loose and modular seating and booths, complement each other to create a setting suitable for multiple use in commercial environments.

The result is CIRCOLO - a broad collection of soft modular seating with exquisite finishes and infinite possible configurations, which makes it adaptable to the evolving needs of the modern work environment.