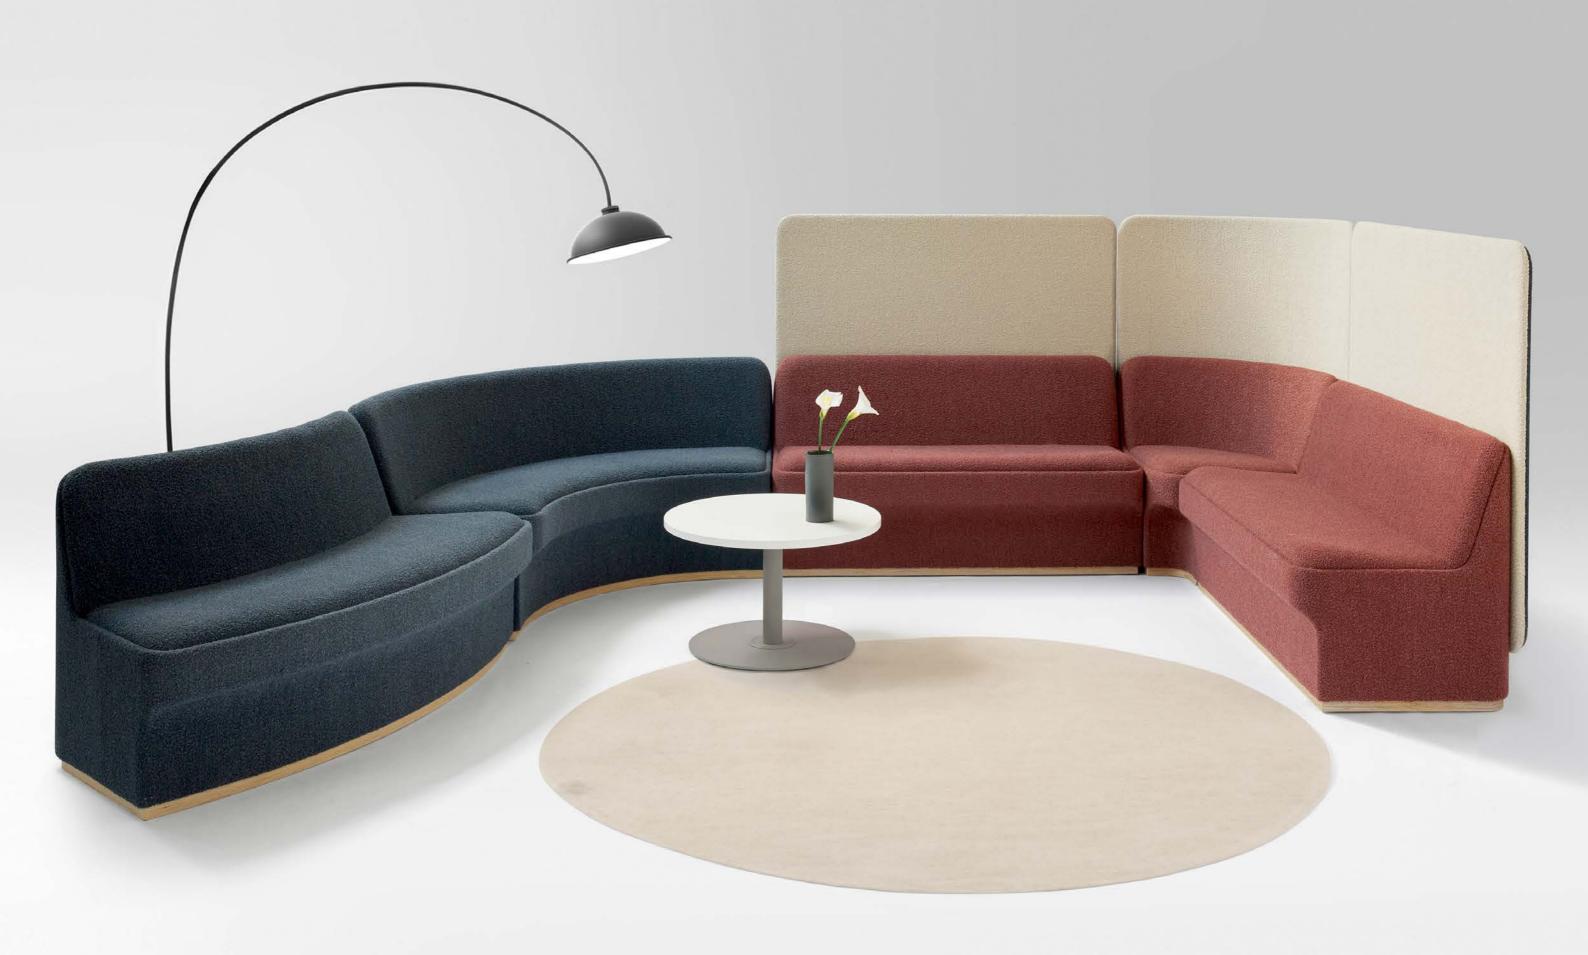

# CIRCOLO Loose Range

The CIRCOLO Loose range comprises of three sizes that can act as stand-alone settings in collaborative meeting and casual spaces to sit, connect and engage.

Or it can be used in addition to the CIRCOLO Modular range offering a sanctuary within the busy work space.

The ability to add a screen of two heights and two angles, designed to wrap around and hug the seat, gives the user a sense of privacy and ultimate comfort.

CIR-L-1010 Loose Single Seat 640W x 640D x 760mmH CIR-L-2010 Loose Double Seat 1340W x 640D x 760mmH CIR-L-3020 Loose Triple Seat Curve 1912W x 770D x 760mmH Warranty
7 year structural
warranty.

CIRCOLO Loose Range
Available with or without privacy screens, the CIRCOLO Loose Range adapts to both open and quite spaces for a flexible, modern seating solution.

The CIRCOLO Modular Range Is available with or without privacy screens, offering flexible solutions and bringing structure to open spaces.