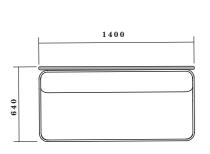

# CIRCOLO Booth

CIR-B-2000 Circolo Booth 2 Person 640W x 640D x 450mmH

CIR-B-4000

Circolo Booth 4 Person 1340W x 640D x 450mmH

Warranty

7 years structural warranty

The CIRCOLO Booth range offers a two or fourperson booth, specifically designed as a privacy solution for open-plan workplaces.