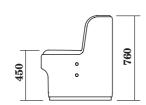

The ability to add a screen of two heights and two angles, designed to wrap around and hug the seat, gives the user a sense of privacy and ultimate comfort.

CIR-L-1010 Loose Single Seat 640W x 640D x 760mmH CIR-L-2010 Loose Double Seat 1340W x 640D x 760mmH CIR-L-3020 Loose Triple Seat Curve 1912W x 770D x 760mmH Warranty
7 year structural
warranty.