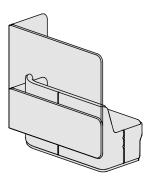

The ability to add a screen of two heights and two angles, designed to wrap around and hug the seat, gives the user a sense of privacy and ultimate comfort.

CIR-L-1010 Loose Single Seat 640W x 640D x 760mmH CIR-L-2010 Loose Double Seat 1340W x 640D x 760mmH CIR-L-3020 Loose Triple Seat Curve 1912W x 770D x 760mmH Warranty
7 year structural
warranty.

# CIR-L-1010 CIRCOLO LOOSE - SINGLE SEAT

CIR-L-1010-LB/HB WITH LOW - OR - HIGH PRIVACY SCREEN

CIR-L-2010 CIRCOLO LOOSE - DOUBLE SEAT

CIR-L-2010 WITH LOW - OR - HIGH PRIVACY SCREEN

CIR-L-3020 CIRCOLO LOOSE - TRIPLE SEAT CURVE