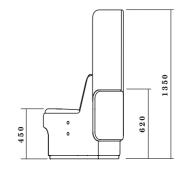

# CIRCOLO Booth

CIR-B-2000 Circolo Booth 2 Person 640W x 640D x 450mmH

CIR-B-4000

Circolo Booth 4 Person 1340W x 640D x 450mmH

Warranty

7 years structural warranty

The CIRCOLO Booth range offers a two or fourperson booth, specifically designed as a privacy solution for open-plan workplaces.

CIR-W-1020 CIRCOLO BOOTH - 2 PERSON

CIR-W-2020 CIRCOLO BOOTH - 4 PERSON