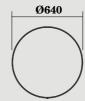

# CIRCOLO Ottoman Range

CIR-O-1010

Circolo Ottoman Single Seat 640W x 640D x 450mmH

CIR-O-2010

Circolo Ottoman Double Seat 1340W x 640D x 450mmH

Warranty

7 years structural warranty

The CIRCOLO Ottoman range is designed to complement the Loose and Modular CIRCOLO ranges.