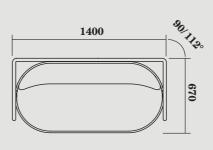

The ability to add a screen of two heights and two angles, designed to wrap around and hug the seat, gives the user a sense of privacy and ultimate comfort.

CIR-L-1010 Loose Single Seat 640W x 640D x 760mmH CIR-L-2010 Loose Double Seat 1340W x 640D x 760mmH CIR-L-3020 Loose Triple Seat Curve 1912W x 770D x 760mmH Warranty
7 year structural
warranty.