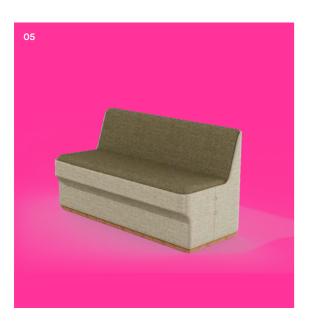

# CIRCOLO

CIR-M-1010

Modular Single Seat 700x640x760mmH

CIR-M-1020-LHD/RHD

Modular Single Seat D-End LHS/RHS 870x640x760mmH

CIR-M-1030 Modular Single Seat

CIR-M-1040 Modular Single Seat 45° Curve 1097x698x760mmH

90° Curve 956x688x760mmH