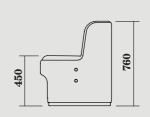

The ability to add a screen of two heights and two angles, designed to wrap around and hug the seat, gives the user a sense of privacy and ultimate comfort.

CIR-L-1010 Loose Single Seat 640W x 640D x 760mmH CIR-L-2010 Loose Double Seat 1340W x 640D x 760mmH CIR-L-3020 Loose Triple Seat Curve 1912W x 770D x 760mmH Warranty
7 year structural
warranty.