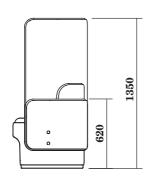

The ability to add a screen of two heights and two angles, designed to wrap around and hug the seat, gives the user a sense of privacy and ultimate comfort.

CIR-L-1010 Loose Single Seat 640W x 640D x 760mmH CIR-L-2010 Loose Double Seat 1340W x 640D x 760mmH CIR-L-3020 Loose Triple Seat Curve 1912W x 770D x 760mmH Warranty
7 year structural
warranty.