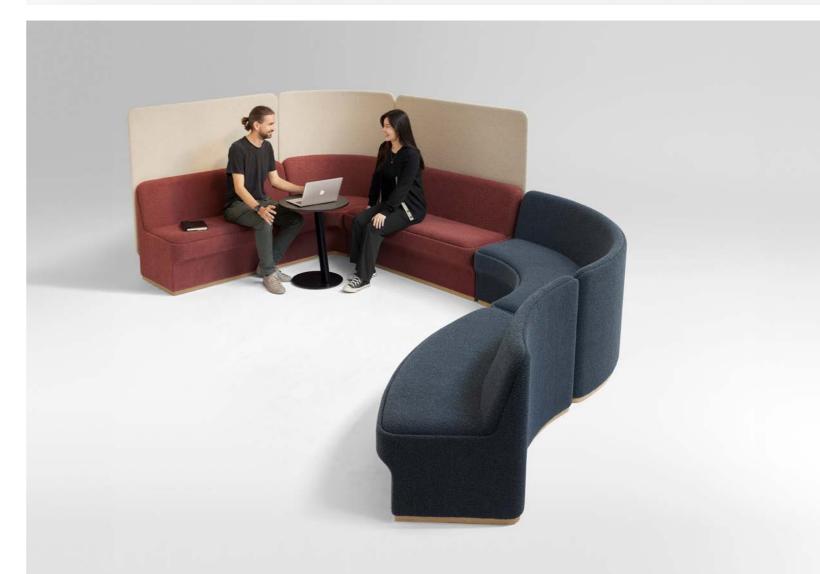

# **Modular Seating**

Create zones for interaction. Page 26-41

The CIRCOLO Modular Range Is available with or without privacy screens, offering flexible solutions and bringing structure to open spaces.