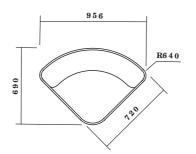

90° Curve 956x688x760mmH

CIR-M-1030 CIRCOLO MODULAR - SINGLE SEAT - 90DEG CURVE

CIR-M-1030-LB/HB WITH LOW - OR - HIGH PRIVACY SCREEN

CIR-M-1040 CIRCOLO MODULAR - SINGLE SEAT - 45DEG CURVE

CIR-M-1040-LB/HB WITH LOW - OR - HIGH PRIVACY SCREEN