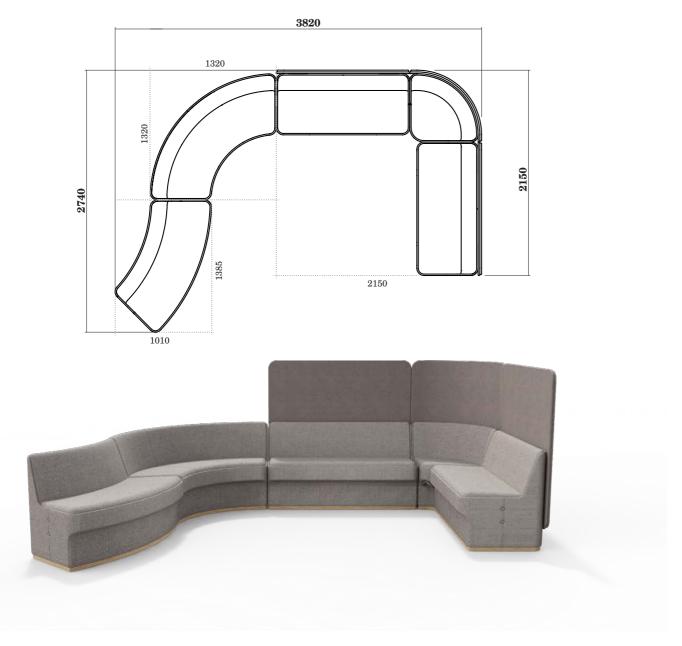

# CIRCOLO Modular Range Cont'd

CIR-M-2010

Modular Double Seat Straight 1400x640x760mmH CIR-M-2020-LHD/RHS

Modular Double Seat D-End LHS/RHS 1370x640x760mmH CIR-M-2030

Modular Double Seat 90° Curve 1890x860x760mmH CIR-M-2040

Modular Double Seat 45° Curve 1610x750x760mmH CIR-M-2050

Modular Double Seat 45° Convex Curve 1540x750x760mmH

Warranty

7 years structural warranty

# CIRCOLO Modular Range Dimensions