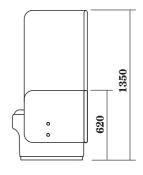

# CIRCOLO Booth

CIR-B-2000 Circolo Booth 2 Person 640W x 640D x 450mmH

CIR-B-4000

Circolo Booth 4 Person 1340W x 640D x 450mmH

Warranty

7 years structural warranty

The CIRCOLO Booth range offers a two or fourperson booth, specifically designed as a privacy solution for open-plan workplaces.

These booths provide a muted surrounding when peaceful space is required within lobbies, meeting areas, or breakout zones.

By offering a quiet environment for catchups, socialising, or relaxation, the CIRCOLO Booth significantly enhances productivity and fosters a more effective work atmosphere.