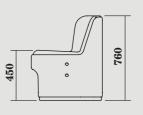

The ability to add a screen of two heights and two angles, designed to wrap around and hug the seat, gives the user a sense of privacy and ultimate comfort.

CIR-L-1010 Loose Single Seat 640W x 640D x 760mmH CIR-L-2010 Loose Double Seat 1340W x 640D x 760mmH CIR-L-3020 Loose Triple Seat Curve 1912W x 770D x 760mmH Warranty
7 year structural
warranty.