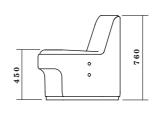

# CIRCOLO Booth

CIR-B-2000 Circolo Booth 2 Person 640W x 640D x 450mmH

CIR-B-4000

Circolo Booth 4 Person 1340W x 640D x 450mmH

Warranty

7 years structural warranty

The CIRCOLO Booth range offers a two or fourperson booth, specifically designed as a privacy solution for open-plan workplaces.