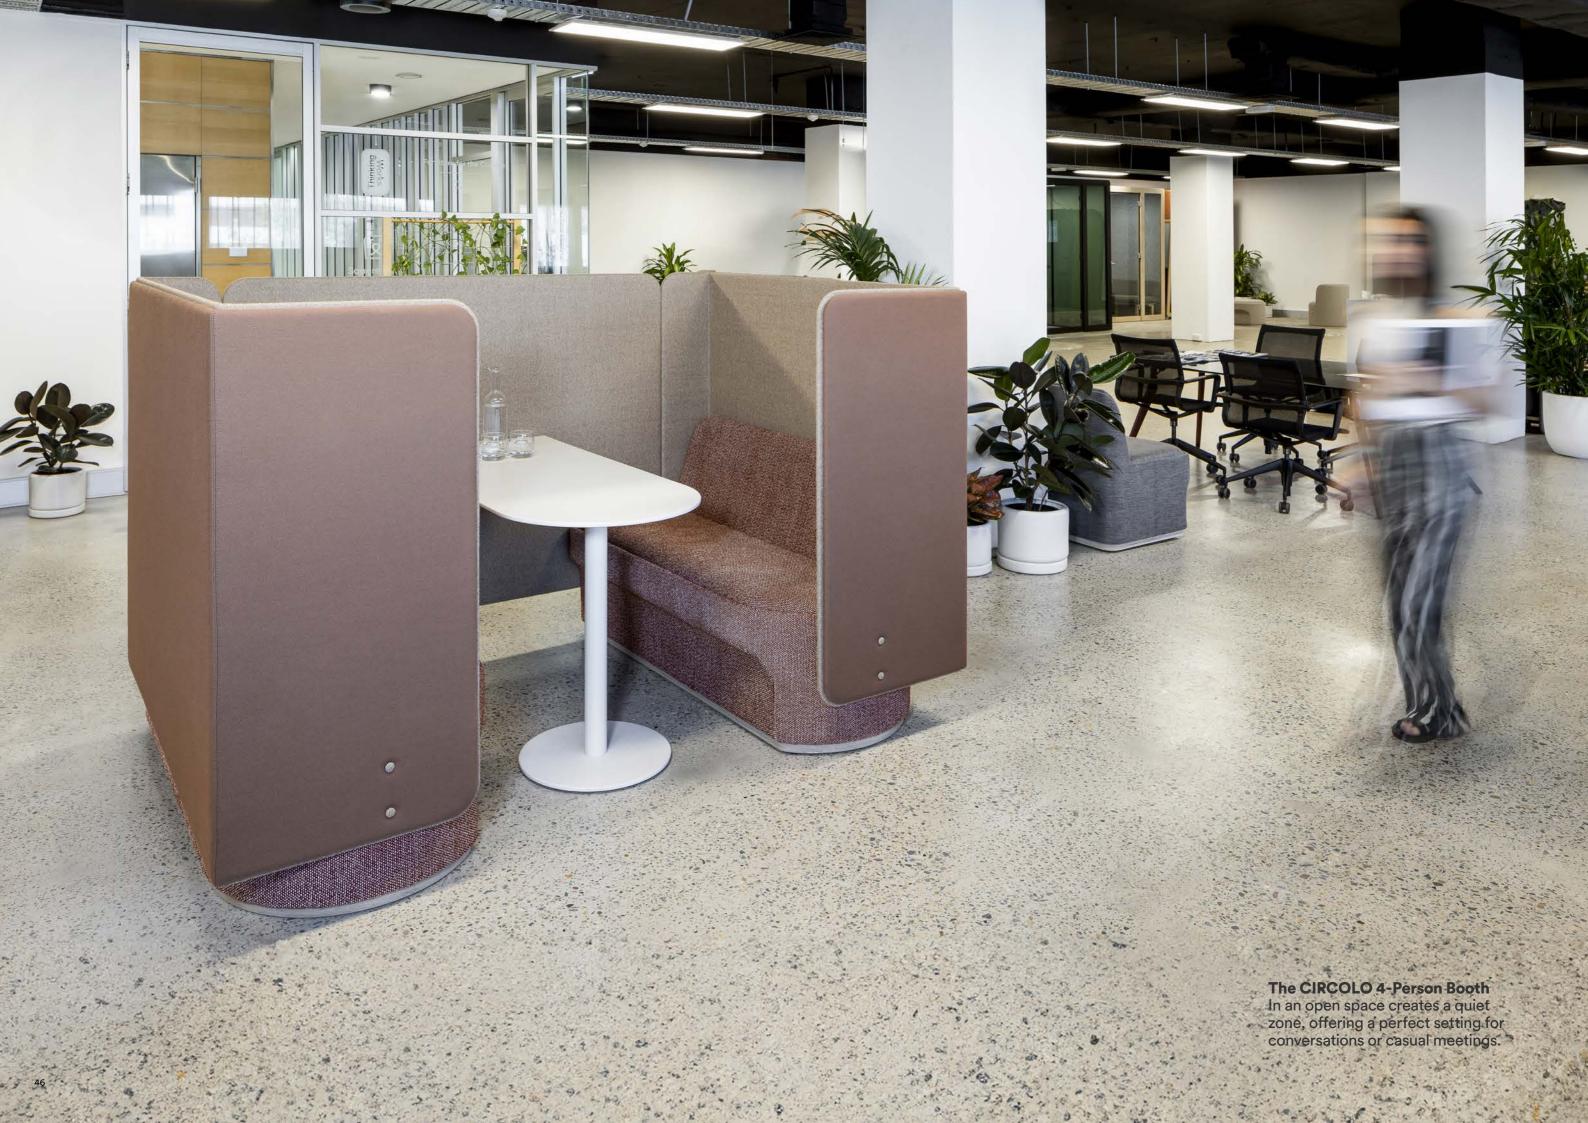

# CIRCOLO Booth

CIR-B-2000 Circolo Booth 2 Person 640W x 640D x 450mmH

CIR-B-4000

Circolo Booth 4 Person 1340W x 640D x 450mmH

Warranty

7 years structural warranty

The CIRCOLO Booth range offers a two or fourperson booth, specifically designed as a privacy solution for open-plan workplaces.

These booths provide a muted surrounding when peaceful space is required within lobbies, meeting areas, or breakout zones.

By offering a quiet environment for catchups, socialising, or relaxation, the CIRCOLO Booth significantly enhances productivity and fosters a more effective work atmosphere.