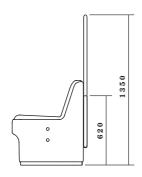

# CIRCOLO Booth

CIR-B-2000 Circolo Booth 2 Person 640W x 640D x 450mmH

CIR-B-4000

Circolo Booth 4 Person 1340W x 640D x 450mmH

Warranty

7 years structural warranty

The CIRCOLO Booth range offers a two or fourperson booth, specifically designed as a privacy solution for open-plan workplaces.

These booths provide a muted surrounding when peaceful space is required within lobbies, meeting areas, or breakout zones.

By offering a quiet environment for catchups, socialising, or relaxation, the CIRCOLO Booth significantly enhances productivity and fosters a more effective work atmosphere.

CIR-W-1020 CIRCOLO BOOTH - 2 PERSON

CIR-W-2020 CIRCOLO BOOTH - 4 PERSON