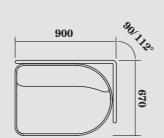

# CIRCOLO

CIR-M-1010

Modular Single Seat 700x640x760mmH

CIR-M-1020-LHD/RHD

Modular Single Seat D-End LHS/RHS 870x640x760mmH

CIR-M-1030 Modular Single Seat

CIR-M-1040 Modular Single Seat 45° Curve 1097x698x760mmH

90° Curve 956x688x760mmH