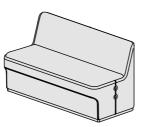

# CIRCOLO Booth

CIR-B-2000 Circolo Booth 2 Person 640W x 640D x 450mmH

CIR-B-4000

Circolo Booth 4 Person 1340W x 640D x 450mmH

Warranty

7 years structural warranty

The CIRCOLO Booth range offers a two or fourperson booth, specifically designed as a privacy solution for open-plan workplaces.

These booths provide a muted surrounding when peaceful space is required within lobbies, meeting areas, or breakout zones.

By offering a quiet environment for catchups, socialising, or relaxation, the CIRCOLO Booth significantly enhances productivity and fosters a more effective work atmosphere.