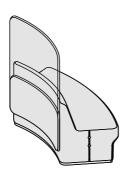

# CIRCOLO Loose Range

The CIRCOLO Loose range comprises of three sizes that can act as stand-alone settings in collaborative meeting and casual spaces to sit, connect and engage.

Or it can be used in addition to the CIRCOLO Modular range offering a sanctuary within the busy work space.

The ability to add a screen of two heights and two angles, designed to wrap around and hug the seat, gives the user a sense of privacy and ultimate comfort.

CIR-L-1010 Loose Single Seat 640W x 640D x 760mmH CIR-L-2010 Loose Double Seat 1340W x 640D x 760mmH CIR-L-3020 Loose Triple Seat Curve 1912W x 770D x 760mmH Warranty
7 year structural
warranty.

CIRCOLO Loose Range
Available with or without privacy screens, the CIRCOLO Loose Range adapts to both open and quite spaces for a flexible, modern seating solution.