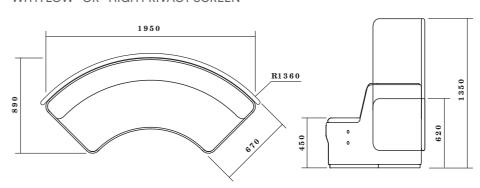

The ability to add a screen of two heights and two angles, designed to wrap around and hug the seat, gives the user a sense of privacy and ultimate comfort.

CIR-L-1010 Loose Single Seat 640W x 640D x 760mmH CIR-L-2010 Loose Double Seat 1340W x 640D x 760mmH CIR-L-3020 Loose Triple Seat Curve 1912W x 770D x 760mmH Warranty
7 year structural
warranty.

# CIR-L-1010 CIRCOLO LOOSE - SINGLE SEAT

CIR-L-1010-LB/HB WITH LOW - OR - HIGH PRIVACY SCREEN

CIR-L-2010 CIRCOLO LOOSE - DOUBLE SEAT

CIR-L-2010 WITH LOW - OR - HIGH PRIVACY SCREEN

CIR-L-3020 CIRCOLO LOOSE - TRIPLE SEAT CURVE