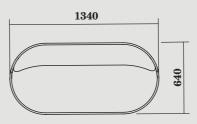

# CIRCOLO Booth

CIR-B-2000 Circolo Booth 2 Person 640W x 640D x 450mmH

CIR-B-4000

Circolo Booth 4 Person 1340W x 640D x 450mmH

Warranty

7 years structural warranty

The CIRCOLO Booth range offers a two or fourperson booth, specifically designed as a privacy solution for open-plan workplaces.

These booths provide a muted surrounding when peaceful space is required within lobbies, meeting areas, or breakout zones.

By offering a quiet environment for catchups, socialising, or relaxation, the CIRCOLO Booth significantly enhances productivity and fosters a more effective work atmosphere.

CIR-W-1020 CIRCOLO BOOTH - 2 PERSON

CIR-W-2020 CIRCOLO BOOTH - 4 PERSON