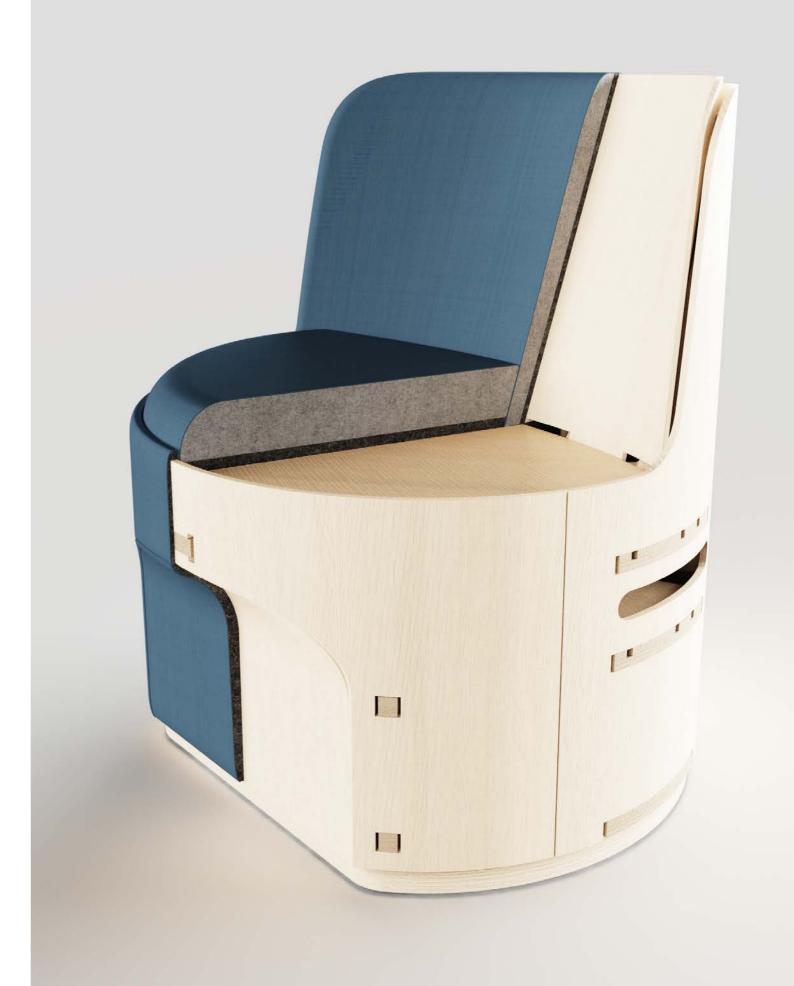

# **Loose Seating**

For lobbies, casual meeting spaces. Page 16-25

The ability to add a screen of two heights and two angles, designed to wrap around and hug the seat, gives the user a sense of privacy and ultimate comfort.

CIR-L-1010 Loose Single Seat 640W x 640D x 760mmH CIR-L-2010 Loose Double Seat 1340W x 640D x 760mmH CIR-L-3020 Loose Triple Seat Curve 1912W x 770D x 760mmH Warranty
7 year structural
warranty.