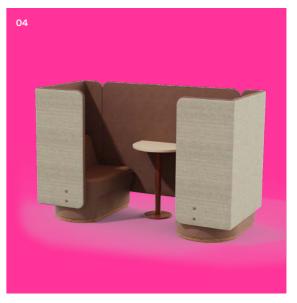

# CIRCOLO Booth

CIR-B-2000 Circolo Booth 2 Person 640W x 640D x 450mmH

CIR-B-4000

Circolo Booth 4 Person 1340W x 640D x 450mmH

Warranty

7 years structural warranty

The CIRCOLO Booth range offers a two or fourperson booth, specifically designed as a privacy solution for open-plan workplaces.

These booths provide a muted surrounding when peaceful space is required within lobbies, meeting areas, or breakout zones.

By offering a quiet environment for catchups, socialising, or relaxation, the CIRCOLO Booth significantly enhances productivity and fosters a more effective work atmosphere.

CIR-W-1020 CIRCOLO BOOTH - 2 PERSON

CIR-W-2020 CIRCOLO BOOTH - 4 PERSON