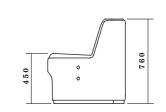

# CIRCOLO Ottoman Range

CIR-O-1010

Circolo Ottoman Single Seat 640W x 640D x 450mmH

CIR-O-2010

Circolo Ottoman Double Seat 1340W x 640D x 450mmH

Warranty

7 years structural warranty

The CIRCOLO Ottoman range is designed to complement the Loose and Modular CIRCOLO ranges.

Their round-upholstered design enhance a variety of agile spaces, within the workplace, hospitality or educational environments.

Available in two sizes, CIRCOLO Ottomans are constructed with an engineered timber frame and layered multi-density foam, ensuring durability and lasting comfort for years to come.