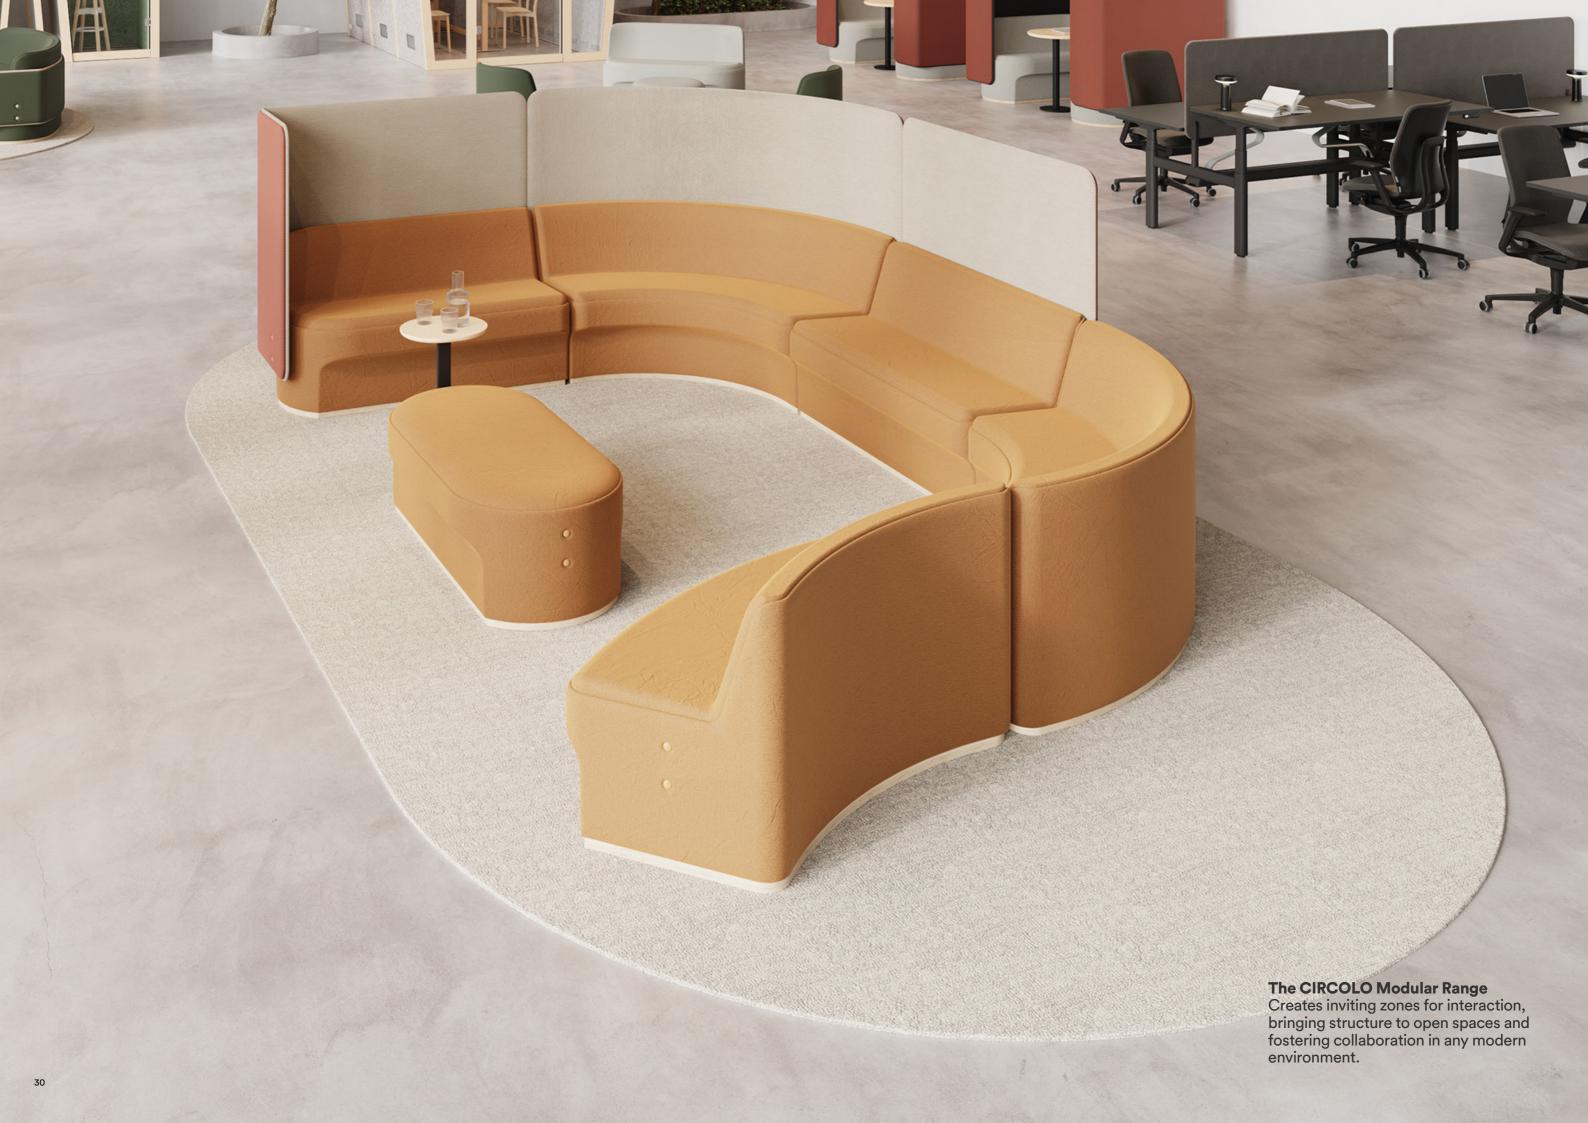

# **Modular Seating**

Create zones for interaction. Page 26-41

The CIRCOLO Modular Range Is available with or without privacy screens, offering flexible solutions and bringing structure to open spaces.