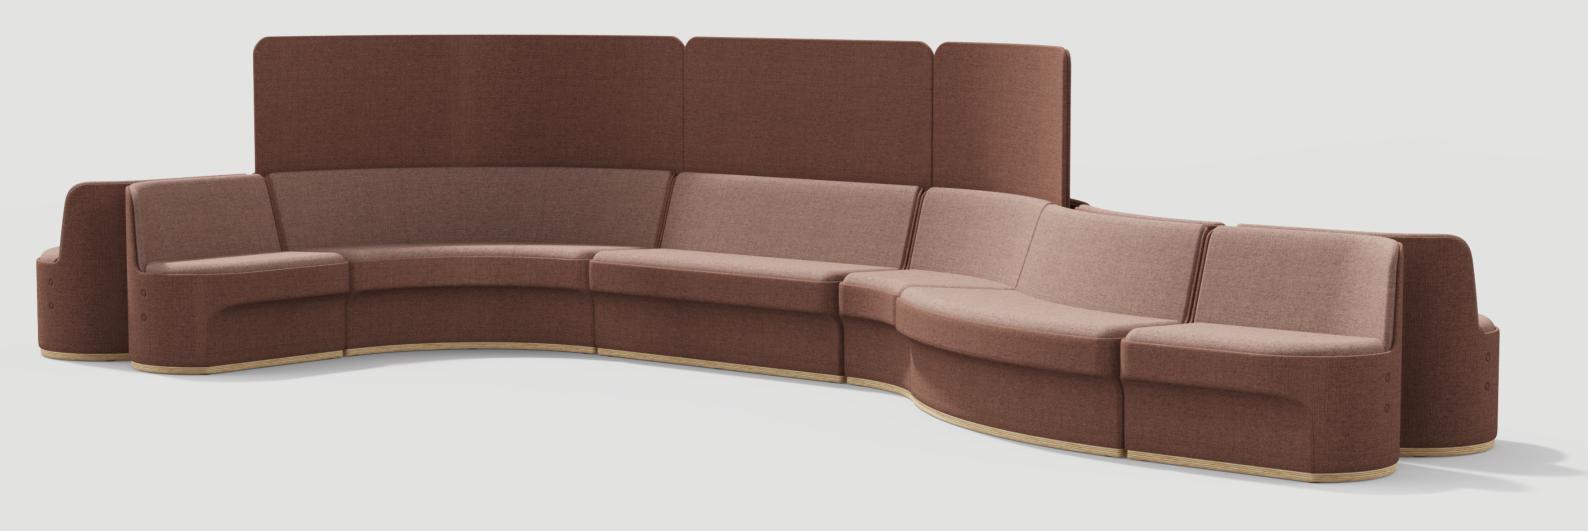

# **Modular Seating**

Create zones for interaction. Page 26-41

# CIRCOLO

CIR-M-1010

Modular Single Seat 700x640x760mmH

CIR-M-1020-LHD/RHD

Modular Single Seat D-End LHS/RHS 870x640x760mmH

CIR-M-1030 Modular Single Seat

CIR-M-1040 Modular Single Seat 45° Curve 1097x698x760mmH

90° Curve 956x688x760mmH

# CIRCOLO Modular Range Cont'd

CIR-M-2010

Modular Double Seat Straight 1400x640x760mmH CIR-M-2020-LHD/RHS

Modular Double Seat D-End LHS/RHS 1370x640x760mmH CIR-M-2030

Modular Double Seat 90° Curve 1890x860x760mmH CIR-M-2040

Modular Double Seat 45° Curve 1610x750x760mmH CIR-M-2050

Modular Double Seat 45° Convex Curve 1540x750x760mmH

Warranty

7 years structural warranty