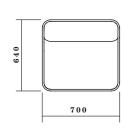

# CIRCOLO Ottoman Range

CIR-O-1010

Circolo Ottoman Single Seat 640W x 640D x 450mmH

CIR-O-2010

Circolo Ottoman Double Seat 1340W x 640D x 450mmH

Warranty

7 years structural warranty

The CIRCOLO Ottoman range is designed to complement the Loose and Modular CIRCOLO ranges.