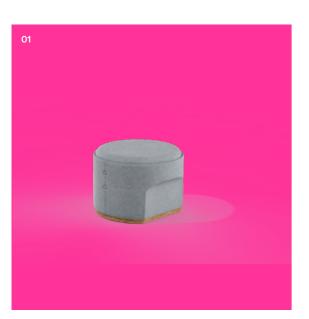

# CIRCOLO Ottoman Range

CIR-O-1010

Circolo Ottoman Single Seat 640W x 640D x 450mmH

CIR-O-2010

Circolo Ottoman Double Seat 1340W x 640D x 450mmH

Warranty

7 years structural warranty

The CIRCOLO Ottoman range is designed to complement the Loose and Modular CIRCOLO ranges.

Their round-upholstered design enhance a variety of agile spaces, within the workplace, hospitality or educational environments.

Available in two sizes, CIRCOLO Ottomans are constructed with an engineered timber frame and layered multi-density foam, ensuring durability and lasting comfort for years to come.

CIR-O-1010 CIRCOLO OTTOMAN - SINGLE SEAT

CIR-O-2010 CIRCOLO OTTOMAN - DOUBLE SEAT

CIR-O-2010 & Rosie Laptop Table
Combine modern comfort with sleek
versatility, perfect for collaborative spaces
or casual lounges, offering a stylish seating
and workspace solution in any setting.