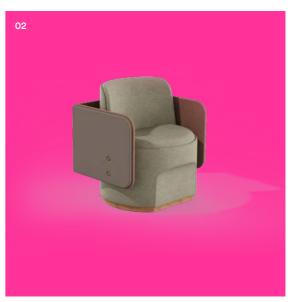

# CIRCOLO Loose Range

The CIRCOLO Loose range comprises of three sizes that can act as stand-alone settings in collaborative meeting and casual spaces to sit, connect and engage.

Or it can be used in addition to the CIRCOLO Modular range offering a sanctuary within the busy work space.

The ability to add a screen of two heights and two angles, designed to wrap around and hug the seat, gives the user a sense of privacy and ultimate comfort.

CIR-L-1010 Loose Single Seat 640W x 640D x 760mmH CIR-L-2010 Loose Double Seat 1340W x 640D x 760mmH CIR-L-3020 Loose Triple Seat Curve 1912W x 770D x 760mmH Warranty
7 year structural
warranty.

CIRCOLO Loose Range
Available with or without privacy screens, the CIRCOLO Loose Range adapts to both open and quite spaces for a flexible, modern seating solution.