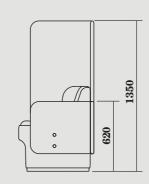

# CIRCOLO Booth

CIR-B-2000 Circolo Booth 2 Person 640W x 640D x 450mmH

CIR-B-4000

Circolo Booth 4 Person 1340W x 640D x 450mmH

Warranty

7 years structural warranty

The CIRCOLO Booth range offers a two or fourperson booth, specifically designed as a privacy solution for open-plan workplaces.

These booths provide a muted surrounding when peaceful space is required within lobbies, meeting areas, or breakout zones.

By offering a quiet environment for catchups, socialising, or relaxation, the CIRCOLO Booth significantly enhances productivity and fosters a more effective work atmosphere.