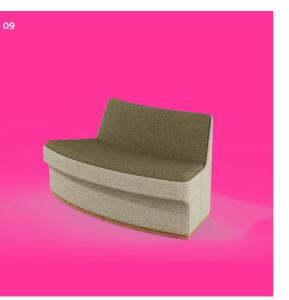

# CIRCOLO Modular Range Cont'd

CIR-M-2010

Modular Double Seat Straight 1400x640x760mmH CIR-M-2020-LHD/RHS

Modular Double Seat D-End LHS/RHS 1370x640x760mmH CIR-M-2030

Modular Double Seat 90° Curve 1890x860x760mmH CIR-M-2040

Modular Double Seat 45° Curve 1610x750x760mmH CIR-M-2050

Modular Double Seat 45° Convex Curve 1540x750x760mmH

Warranty

7 years structural warranty