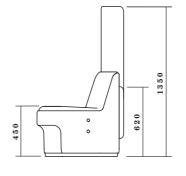

# CIRCOLO Ottoman Range

CIR-O-1010

Circolo Ottoman Single Seat 640W x 640D x 450mmH

CIR-O-2010

Circolo Ottoman Double Seat 1340W x 640D x 450mmH

Warranty

7 years structural warranty

The CIRCOLO Ottoman range is designed to complement the Loose and Modular CIRCOLO ranges.

Their round-upholstered design enhance a variety of agile spaces, within the workplace, hospitality or educational environments.

Available in two sizes, CIRCOLO Ottomans are constructed with an engineered timber frame and layered multi-density foam, ensuring durability and lasting comfort for years to come.