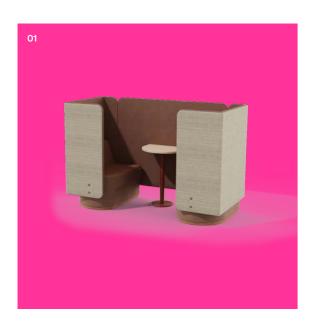

# CIRCOLO Booth

CIR-B-2000 Circolo Booth 2 Person 640W x 640D x 450mmH

CIR-B-4000

Circolo Booth 4 Person 1340W x 640D x 450mmH

Warranty

7 years structural warranty

The CIRCOLO Booth range offers a two or fourperson booth, specifically designed as a privacy solution for open-plan workplaces.

These booths provide a muted surrounding when peaceful space is required within lobbies, meeting areas, or breakout zones.

By offering a quiet environment for catchups, socialising, or relaxation, the CIRCOLO Booth significantly enhances productivity and fosters a more effective work atmosphere.

CIR-W-1020 CIRCOLO BOOTH - 2 PERSON

CIR-W-2020 CIRCOLO BOOTH - 4 PERSON