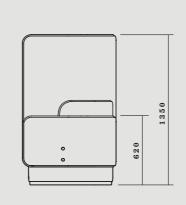

# CIRCOLO Ottoman Range

CIR-O-1010

Circolo Ottoman Single Seat 640W x 640D x 450mmH

CIR-O-2010

Circolo Ottoman Double Seat 1340W x 640D x 450mmH

Warranty

7 years structural warranty

The CIRCOLO Ottoman range is designed to complement the Loose and Modular CIRCOLO ranges.