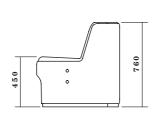

# CIRCOLO Booth

CIR-B-2000 Circolo Booth 2 Person 640W x 640D x 450mmH

CIR-B-4000

Circolo Booth 4 Person 1340W x 640D x 450mmH

Warranty

7 years structural warranty

The CIRCOLO Booth range offers a two or fourperson booth, specifically designed as a privacy solution for open-plan workplaces.

These booths provide a muted surrounding when peaceful space is required within lobbies, meeting areas, or breakout zones.

By offering a quiet environment for catchups, socialising, or relaxation, the CIRCOLO Booth significantly enhances productivity and fosters a more effective work atmosphere.

CIR-W-1020 CIRCOLO BOOTH - 2 PERSON

CIR-W-2020 CIRCOLO BOOTH - 4 PERSON