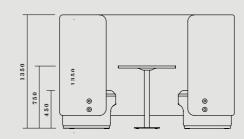

# CIRCOLO Booth

CIR-B-2000 Circolo Booth 2 Person 640W x 640D x 450mmH

CIR-B-4000

Circolo Booth 4 Person 1340W x 640D x 450mmH

Warranty

7 years structural warranty

The CIRCOLO Booth range offers a two or fourperson booth, specifically designed as a privacy solution for open-plan workplaces.

These booths provide a muted surrounding when peaceful space is required within lobbies, meeting areas, or breakout zones.

By offering a quiet environment for catchups, socialising, or relaxation, the CIRCOLO Booth significantly enhances productivity and fosters a more effective work atmosphere.

CIR-W-1020 CIRCOLO BOOTH - 2 PERSON

CIR-W-2020 CIRCOLO BOOTH - 4 PERSON