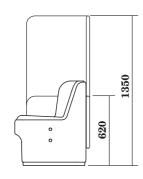

The ability to add a screen of two heights and two angles, designed to wrap around and hug the seat, gives the user a sense of privacy and ultimate comfort.

CIR-L-1010 Loose Single Seat 640W x 640D x 760mmH CIR-L-2010 Loose Double Seat 1340W x 640D x 760mmH CIR-L-3020 Loose Triple Seat Curve 1912W x 770D x 760mmH Warranty
7 year structural
warranty.