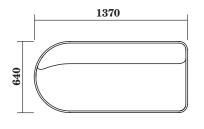

# CIRCOLO Ottoman Range

CIR-O-1010

Circolo Ottoman Single Seat 640W x 640D x 450mmH

CIR-O-2010

Circolo Ottoman Double Seat 1340W x 640D x 450mmH

Warranty

7 years structural warranty

The CIRCOLO Ottoman range is designed to complement the Loose and Modular CIRCOLO ranges.

Their round-upholstered design enhance a variety of agile spaces, within the workplace, hospitality or educational environments.

Available in two sizes, CIRCOLO Ottomans are constructed with an engineered timber frame and layered multi-density foam, ensuring durability and lasting comfort for years to come.