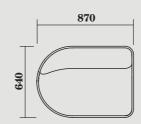

# CIRCOLO

CIR-M-1010

Modular Single Seat 700x640x760mmH

CIR-M-1020-LHD/RHD

Modular Single Seat D-End LHS/RHS 870x640x760mmH

CIR-M-1030 Modular Single Seat

CIR-M-1040 Modular Single Seat 45° Curve 1097x698x760mmH