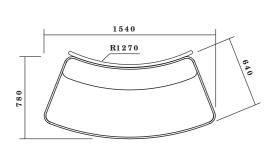

Modular Double Seat 45° Curve 1610x750x760mmH CIR-M-2050

Modular Double Seat 45° Convex Curve 1540x750x760mmH

Warranty

7 years structural warranty

**CIR-M-2040**CIRCOLO MODULAR - DOUBLE SEAT - 45DEG CURVE

CIR-M-2040-LB/HB WITH LOW - OR - HIGH PRIVACY SCREEN

CIR-M-2050 CIRCOLO MODULAR - DOUBLE SEAT - 45DEG CONVEX CURVE

CIR-M-2050-LB/HB WITH LOW - OR - HIGH PRIVACY SCREEN