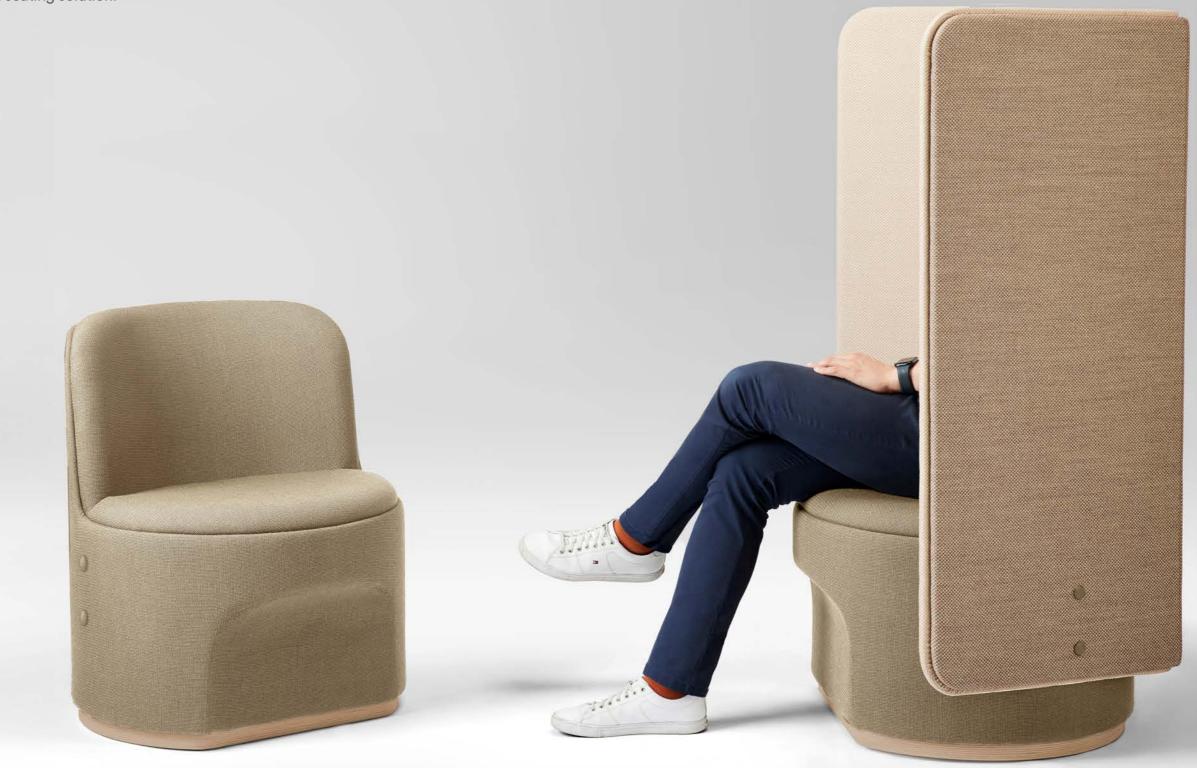

# CIRCOLO Loose Range

The CIRCOLO Loose range comprises of three sizes that can act as stand-alone settings in collaborative meeting and casual spaces to sit, connect and engage.

Or it can be used in addition to the CIRCOLO Modular range offering a sanctuary within the busy work space.

The ability to add a screen of two heights and two angles, designed to wrap around and hug the seat, gives the user a sense of privacy and ultimate comfort.

CIR-L-1010 Loose Single Seat 640W x 640D x 760mmH CIR-L-2010 Loose Double Seat 1340W x 640D x 760mmH CIR-L-3020 Loose Triple Seat Curve 1912W x 770D x 760mmH Warranty
7 year structural
warranty.

CIRCOLO Loose Range
Available with or without privacy screens, the CIRCOLO Loose Range adapts to both open and quite spaces for a flexible, modern seating solution.