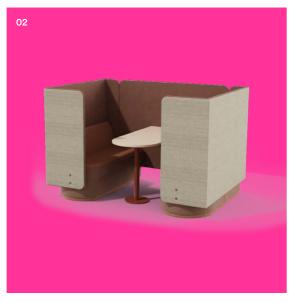

# CIRCOLO Booth

CIR-B-2000 Circolo Booth 2 Person 640W x 640D x 450mmH

CIR-B-4000

Circolo Booth 4 Person 1340W x 640D x 450mmH

Warranty

7 years structural warranty

The CIRCOLO Booth range offers a two or fourperson booth, specifically designed as a privacy solution for open-plan workplaces.

These booths provide a muted surrounding when peaceful space is required within lobbies, meeting areas, or breakout zones.

By offering a quiet environment for catchups, socialising, or relaxation, the CIRCOLO Booth significantly enhances productivity and fosters a more effective work atmosphere.

CIR-W-1020 CIRCOLO BOOTH - 2 PERSON

CIR-W-2020 CIRCOLO BOOTH - 4 PERSON