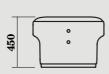

# CIRCOLO Ottoman Range

CIR-O-1010

Circolo Ottoman Single Seat 640W x 640D x 450mmH

CIR-O-2010

Circolo Ottoman Double Seat 1340W x 640D x 450mmH

Warranty

7 years structural warranty

The CIRCOLO Ottoman range is designed to complement the Loose and Modular CIRCOLO ranges.