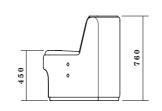

# CIRCOLO Booth

CIR-B-2000 Circolo Booth 2 Person 640W x 640D x 450mmH

CIR-B-4000

Circolo Booth 4 Person 1340W x 640D x 450mmH

Warranty

7 years structural warranty

The CIRCOLO Booth range offers a two or fourperson booth, specifically designed as a privacy solution for open-plan workplaces.

CIR-W-1020 CIRCOLO BOOTH - 2 PERSON

CIR-W-2020 CIRCOLO BOOTH - 4 PERSON