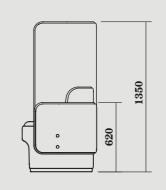

# CIRCOLO Booth

CIR-B-2000 Circolo Booth 2 Person 640W x 640D x 450mmH

CIR-B-4000

Circolo Booth 4 Person 1340W x 640D x 450mmH

Warranty

7 years structural warranty

The CIRCOLO Booth range offers a two or fourperson booth, specifically designed as a privacy solution for open-plan workplaces.

These booths provide a muted surrounding when peaceful space is required within lobbies, meeting areas, or breakout zones.

By offering a quiet environment for catchups, socialising, or relaxation, the CIRCOLO Booth significantly enhances productivity and fosters a more effective work atmosphere.

CIR-W-1020 CIRCOLO BOOTH - 2 PERSON

CIR-W-2020 CIRCOLO BOOTH - 4 PERSON