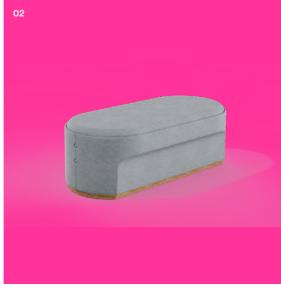

# CIRCOLO Ottoman Range

CIR-O-1010

Circolo Ottoman Single Seat 640W x 640D x 450mmH

CIR-O-2010

Circolo Ottoman Double Seat 1340W x 640D x 450mmH

Warranty

7 years structural warranty

The CIRCOLO Ottoman range is designed to complement the Loose and Modular CIRCOLO ranges.

Their round-upholstered design enhance a variety of agile spaces, within the workplace, hospitality or educational environments.

Available in two sizes, CIRCOLO Ottomans are constructed with an engineered timber frame and layered multi-density foam, ensuring durability and lasting comfort for years to come.

CIR-O-1010 CIRCOLO OTTOMAN - SINGLE SEAT

CIR-O-2010 CIRCOLO OTTOMAN - DOUBLE SEAT

CIR-O-2010 & Rosie Laptop Table
Combine modern comfort with sleek
versatility, perfect for collaborative spaces
or casual lounges, offering a stylish seating
and workspace solution in any setting.