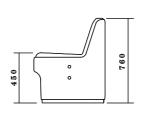

The ability to add a screen of two heights and two angles, designed to wrap around and hug the seat, gives the user a sense of privacy and ultimate comfort.

CIR-L-1010 Loose Single Seat 640W x 640D x 760mmH CIR-L-2010 Loose Double Seat 1340W x 640D x 760mmH CIR-L-3020 Loose Triple Seat Curve 1912W x 770D x 760mmH Warranty
7 year structural
warranty.