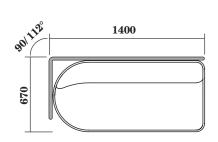

# CIRCOLO

CIR-M-1010

Modular Single Seat 700x640x760mmH

CIR-M-1020-LHD/RHD

Modular Single Seat D-End LHS/RHS 870x640x760mmH

CIR-M-1030 Modular Single Seat

CIR-M-1040 Modular Single Seat 45° Curve 1097x698x760mmH

# CIRCOLO Modular Range Cont'd

CIR-M-2010

Modular Double Seat Straight 1400x640x760mmH CIR-M-2020-LHD/RHS

Modular Double Seat D-End LHS/RHS 1370x640x760mmH CIR-M-2030

Modular Double Seat 90° Curve 1890x860x760mmH CIR-M-2040