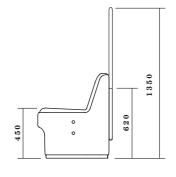

# CIRCOLO Ottoman Range

CIR-O-1010

Circolo Ottoman Single Seat 640W x 640D x 450mmH

CIR-O-2010

Circolo Ottoman Double Seat 1340W x 640D x 450mmH

Warranty

7 years structural warranty

The CIRCOLO Ottoman range is designed to complement the Loose and Modular CIRCOLO ranges.

Their round-upholstered design enhance a variety of agile spaces, within the workplace, hospitality or educational environments.

Available in two sizes, CIRCOLO Ottomans are constructed with an engineered timber frame and layered multi-density foam, ensuring durability and lasting comfort for years to come.