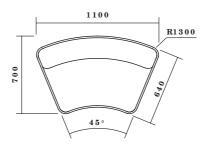

# CIRCOLO

CIR-M-1010

Modular Single Seat 700x640x760mmH

CIR-M-1020-LHD/RHD

Modular Single Seat D-End LHS/RHS 870x640x760mmH

CIR-M-1030 Modular Single Seat

CIR-M-1040 Modular Single Seat 45° Curve 1097x698x760mmH

CIR-M-1030 CIRCOLO MODULAR - SINGLE SEAT - 90DEG CURVE

CIR-M-1030-LB/HB WITH LOW - OR - HIGH PRIVACY SCREEN

CIR-M-1040 CIRCOLO MODULAR - SINGLE SEAT - 45DEG CURVE

CIR-M-1040-LB/HB WITH LOW - OR - HIGH PRIVACY SCREEN