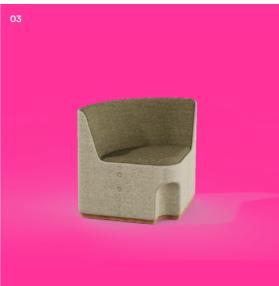

# CIRCOLO

CIR-M-1010

Modular Single Seat 700x640x760mmH

CIR-M-1020-LHD/RHD

Modular Single Seat D-End LHS/RHS 870x640x760mmH

CIR-M-1030 Modular Single Seat

CIR-M-1040 Modular Single Seat 45° Curve 1097x698x760mmH

90° Curve 956x688x760mmH