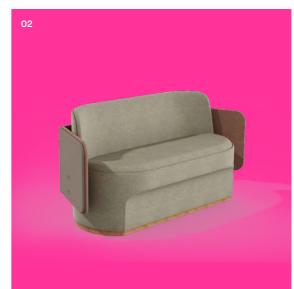

# CIRCOLO Loose Range

The CIRCOLO Loose range comprises of three sizes that can act as stand-alone settings in collaborative meeting and casual spaces to sit, connect and engage.

Or it can be used in addition to the CIRCOLO Modular range offering a sanctuary within the busy work space.

The ability to add a screen of two heights and two angles, designed to wrap around and hug the seat, gives the user a sense of privacy and ultimate comfort.

CIR-L-1010 Loose Single Seat 640W x 640D x 760mmH CIR-L-2010 Loose Double Seat 1340W x 640D x 760mmH CIR-L-3020 Loose Triple Seat Curve 1912W x 770D x 760mmH Warranty
7 year structural
warranty.