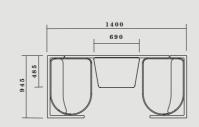

# CIRCOLO Booth

CIR-B-2000 Circolo Booth 2 Person 640W x 640D x 450mmH

CIR-B-4000

Circolo Booth 4 Person 1340W x 640D x 450mmH

Warranty

7 years structural warranty

The CIRCOLO Booth range offers a two or fourperson booth, specifically designed as a privacy solution for open-plan workplaces.

CIR-W-1020 CIRCOLO BOOTH - 2 PERSON

CIR-W-2020 CIRCOLO BOOTH - 4 PERSON