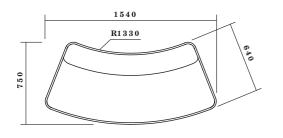

**CIR-M-2040**CIRCOLO MODULAR - DOUBLE SEAT - 45DEG CURVE

CIR-M-2040-LB/HB WITH LOW - OR - HIGH PRIVACY SCREEN

CIR-M-2050 CIRCOLO MODULAR - DOUBLE SEAT - 45DEG CONVEX CURVE

CIR-M-2050-LB/HB WITH LOW - OR - HIGH PRIVACY SCREEN

Modular Double Seat 45° Curve 1610x750x760mmH CIR-M-2050

Modular Double Seat 45° Convex Curve 1540x750x760mmH

Warranty

7 years structural warranty