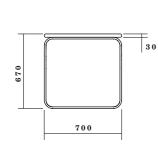

# CIRCOLO

CIR-M-1010

Modular Single Seat 700x640x760mmH

CIR-M-1020-LHD/RHD

Modular Single Seat D-End LHS/RHS 870x640x760mmH

CIR-M-1030 Modular Single Seat

CIR-M-1040 Modular Single Seat 45° Curve 1097x698x760mmH