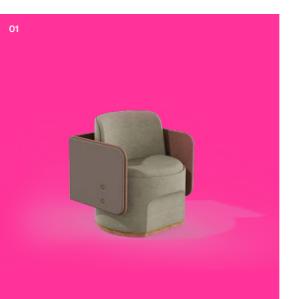

# CIRCOLO Loose Range

The CIRCOLO Loose range comprises of three sizes that can act as stand-alone settings in collaborative meeting and casual spaces to sit, connect and engage.

Or it can be used in addition to the CIRCOLO Modular range offering a sanctuary within the busy work space.

The ability to add a screen of two heights and two angles, designed to wrap around and hug the seat, gives the user a sense of privacy and ultimate comfort.

CIR-L-1010 Loose Single Seat 640W x 640D x 760mmH CIR-L-2010 Loose Double Seat 1340W x 640D x 760mmH CIR-L-3020 Loose Triple Seat Curve 1912W x 770D x 760mmH Warranty
7 year structural
warranty.