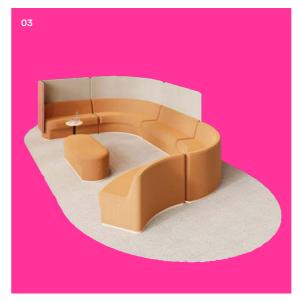

# CIRCOLO

CIR-M-1010

Modular Single Seat 700x640x760mmH

CIR-M-1020-LHD/RHD

Modular Single Seat D-End LHS/RHS 870x640x760mmH

CIR-M-1030 Modular Single Seat

CIR-M-1040 Modular Single Seat 45° Curve 1097x698x760mmH

90° Curve 956x688x760mmH

# CIRCOLO Modular Range Cont'd

CIR-M-2010

Modular Double Seat Straight 1400x640x760mmH CIR-M-2020-LHD/RHS

Modular Double Seat D-End LHS/RHS 1370x640x760mmH CIR-M-2030

Modular Double Seat 90° Curve 1890x860x760mmH CIR-M-2040

Modular Double Seat 45° Curve 1610x750x760mmH CIR-M-2050

Modular Double Seat 45° Convex Curve 1540x750x760mmH

Warranty

7 years structural warranty