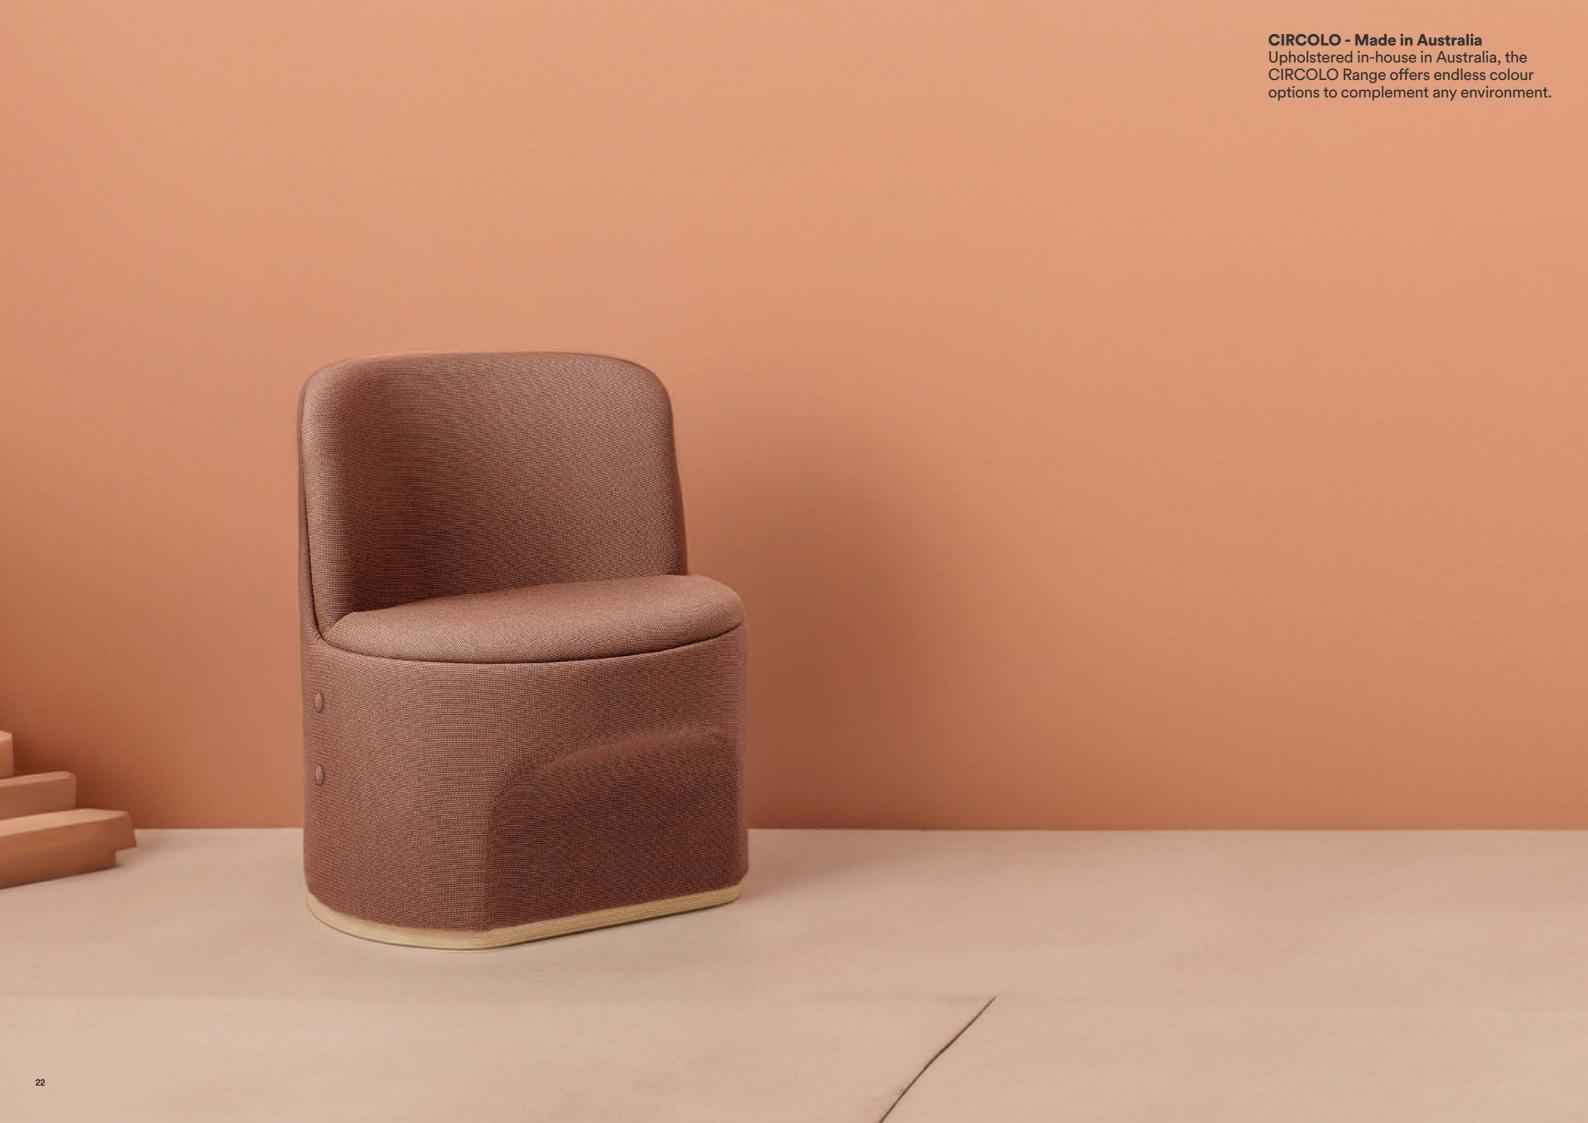

# CIRCOLO Loose Range

The CIRCOLO Loose range comprises of three sizes that can act as stand-alone settings in collaborative meeting and casual spaces to sit, connect and engage.

Or it can be used in addition to the CIRCOLO Modular range offering a sanctuary within the busy work space.

The ability to add a screen of two heights and two angles, designed to wrap around and hug the seat, gives the user a sense of privacy and ultimate comfort.

CIR-L-1010 Loose Single Seat 640W x 640D x 760mmH CIR-L-2010 Loose Double Seat 1340W x 640D x 760mmH CIR-L-3020 Loose Triple Seat Curve 1912W x 770D x 760mmH Warranty
7 year structural
warranty.

CIRCOLO Loose Range
Available with or without privacy screens, the CIRCOLO Loose Range adapts to both open and quite spaces for a flexible, modern seating solution.