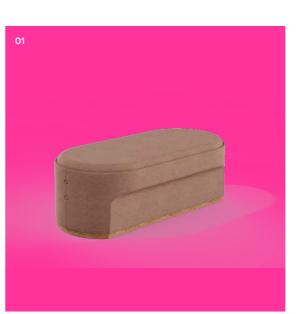

# CIRCOLO Ottoman Range

CIR-O-1010

Circolo Ottoman Single Seat 640W x 640D x 450mmH

CIR-O-2010

Circolo Ottoman Double Seat 1340W x 640D x 450mmH

Warranty

7 years structural warranty

The CIRCOLO Ottoman range is designed to complement the Loose and Modular CIRCOLO ranges.

Their round-upholstered design enhance a variety of agile spaces, within the workplace, hospitality or educational environments.

Available in two sizes, CIRCOLO Ottomans are constructed with an engineered timber frame and layered multi-density foam, ensuring durability and lasting comfort for years to come.

CIR-O-1010 CIRCOLO OTTOMAN - SINGLE SEAT

CIR-O-2010 CIRCOLO OTTOMAN - DOUBLE SEAT

CIR-O-2010 & Rosie Laptop Table
Combine modern comfort with sleek
versatility, perfect for collaborative spaces
or casual lounges, offering a stylish seating
and workspace solution in any setting.