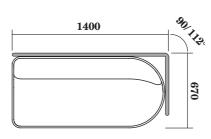

# CIRCOLO Modular Range Cont'd

CIR-M-2010

Modular Double Seat Straight 1400x640x760mmH CIR-M-2020-LHD/RHS

Modular Double Seat D-End LHS/RHS 1370x640x760mmH CIR-M-2030

Modular Double Seat 90° Curve 1890x860x760mmH CIR-M-2040