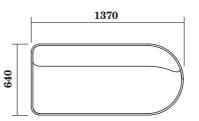

# CIRCOLO Ottoman Range

CIR-O-1010

Circolo Ottoman Single Seat 640W x 640D x 450mmH

CIR-O-2010

Circolo Ottoman Double Seat 1340W x 640D x 450mmH

Warranty

7 years structural warranty

The CIRCOLO Ottoman range is designed to complement the Loose and Modular CIRCOLO ranges.