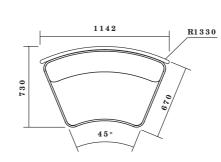

# CIRCOLO

CIR-M-1010

Modular Single Seat 700x640x760mmH

CIR-M-1020-LHD/RHD

Modular Single Seat D-End LHS/RHS 870x640x760mmH

CIR-M-1030 Modular Single Seat

CIR-M-1040 Modular Single Seat 45° Curve 1097x698x760mmH

90° Curve 956x688x760mmH