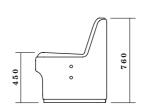

The ability to add a screen of two heights and two angles, designed to wrap around and hug the seat, gives the user a sense of privacy and ultimate comfort.

CIR-L-1010 Loose Single Seat 640W x 640D x 760mmH CIR-L-2010 Loose Double Seat 1340W x 640D x 760mmH CIR-L-3020 Loose Triple Seat Curve 1912W x 770D x 760mmH Warranty
7 year structural
warranty.