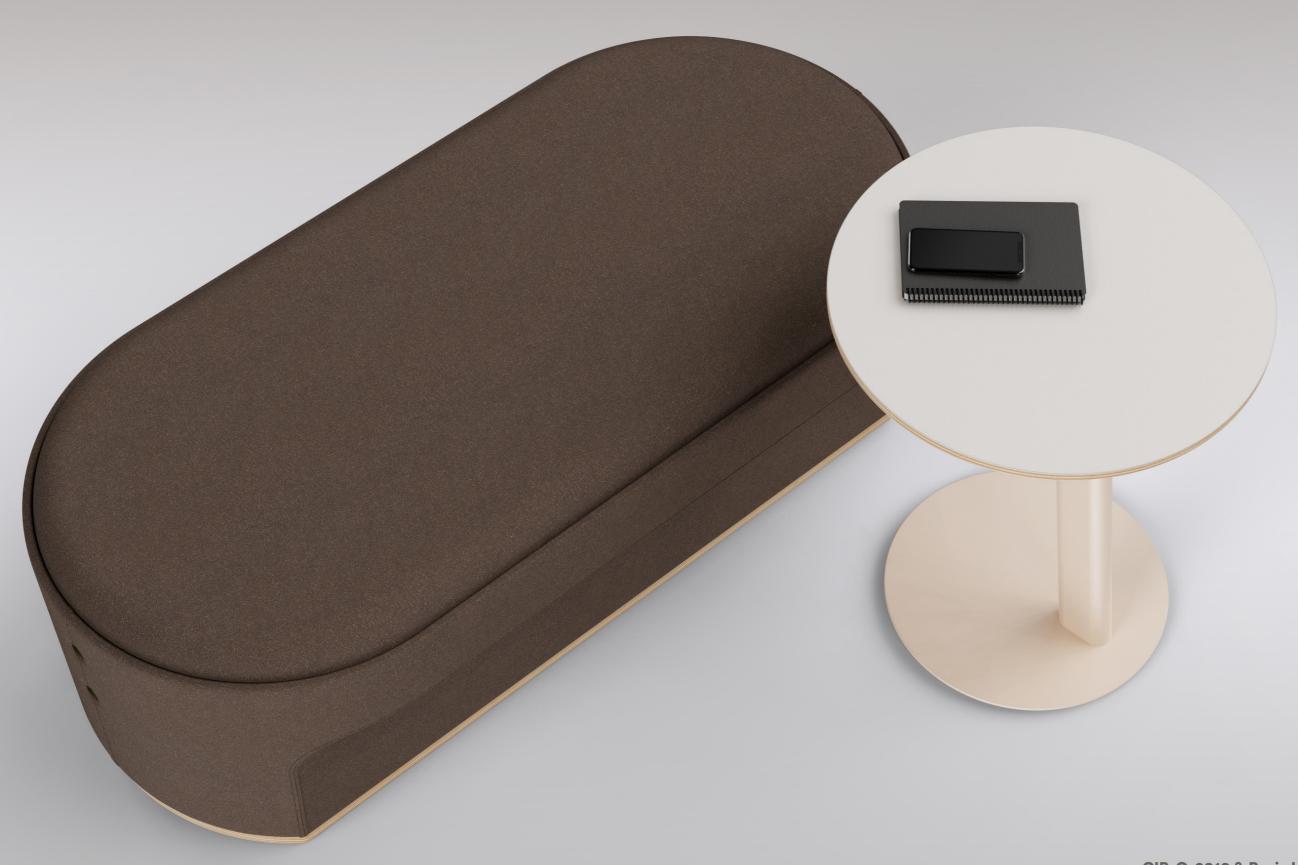

# CIRCOLO Ottoman Range

CIR-O-1010

Circolo Ottoman Single Seat 640W x 640D x 450mmH

CIR-O-2010

Circolo Ottoman Double Seat 1340W x 640D x 450mmH

Warranty

7 years structural warranty

The CIRCOLO Ottoman range is designed to complement the Loose and Modular CIRCOLO ranges.

Their round-upholstered design enhance a variety of agile spaces, within the workplace, hospitality or educational environments.

Available in two sizes, CIRCOLO Ottomans are constructed with an engineered timber frame and layered multi-density foam, ensuring durability and lasting comfort for years to come.

CIR-O-1010 CIRCOLO OTTOMAN - SINGLE SEAT

CIR-O-2010 CIRCOLO OTTOMAN - DOUBLE SEAT

CIR-O-2010 & Rosie Laptop Table
Combine modern comfort with sleek
versatility, perfect for collaborative spaces
or casual lounges, offering a stylish seating
and workspace solution in any setting.