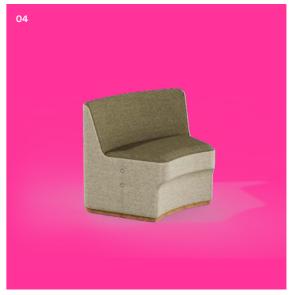

# CIRCOLO

CIR-M-1010

Modular Single Seat 700x640x760mmH

CIR-M-1020-LHD/RHD

Modular Single Seat D-End LHS/RHS 870x640x760mmH

CIR-M-1030 Modular Single Seat

CIR-M-1040 Modular Single Seat 45° Curve 1097x698x760mmH