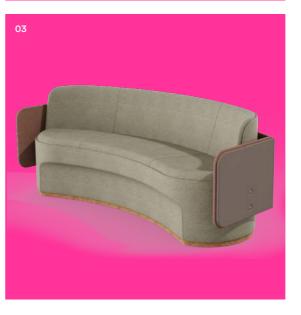

# CIRCOLO Ottoman Range

CIR-O-1010

Circolo Ottoman Single Seat 640W x 640D x 450mmH

CIR-O-2010

Circolo Ottoman Double Seat 1340W x 640D x 450mmH

Warranty

7 years structural warranty

The CIRCOLO Ottoman range is designed to complement the Loose and Modular CIRCOLO ranges.

Their round-upholstered design enhance a variety of agile spaces, within the workplace, hospitality or educational environments.

Available in two sizes, CIRCOLO Ottomans are constructed with an engineered timber frame and layered multi-density foam, ensuring durability and lasting comfort for years to come.