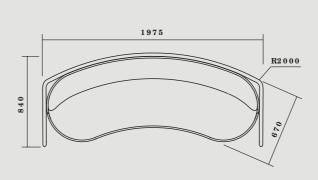

# CIRCOLO Ottoman Range

CIR-O-1010

Circolo Ottoman Single Seat 640W x 640D x 450mmH

CIR-O-2010

Circolo Ottoman Double Seat 1340W x 640D x 450mmH

Warranty

7 years structural warranty

The CIRCOLO Ottoman range is designed to complement the Loose and Modular CIRCOLO ranges.