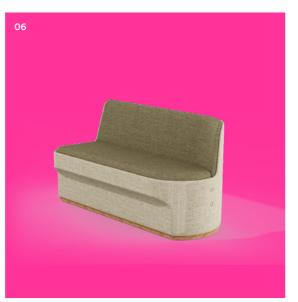

# CIRCOLO

CIR-M-1010

Modular Single Seat 700x640x760mmH

CIR-M-1020-LHD/RHD

Modular Single Seat D-End LHS/RHS 870x640x760mmH

CIR-M-1030 Modular Single Seat

CIR-M-1040 Modular Single Seat 45° Curve 1097x698x760mmH

90° Curve 956x688x760mmH