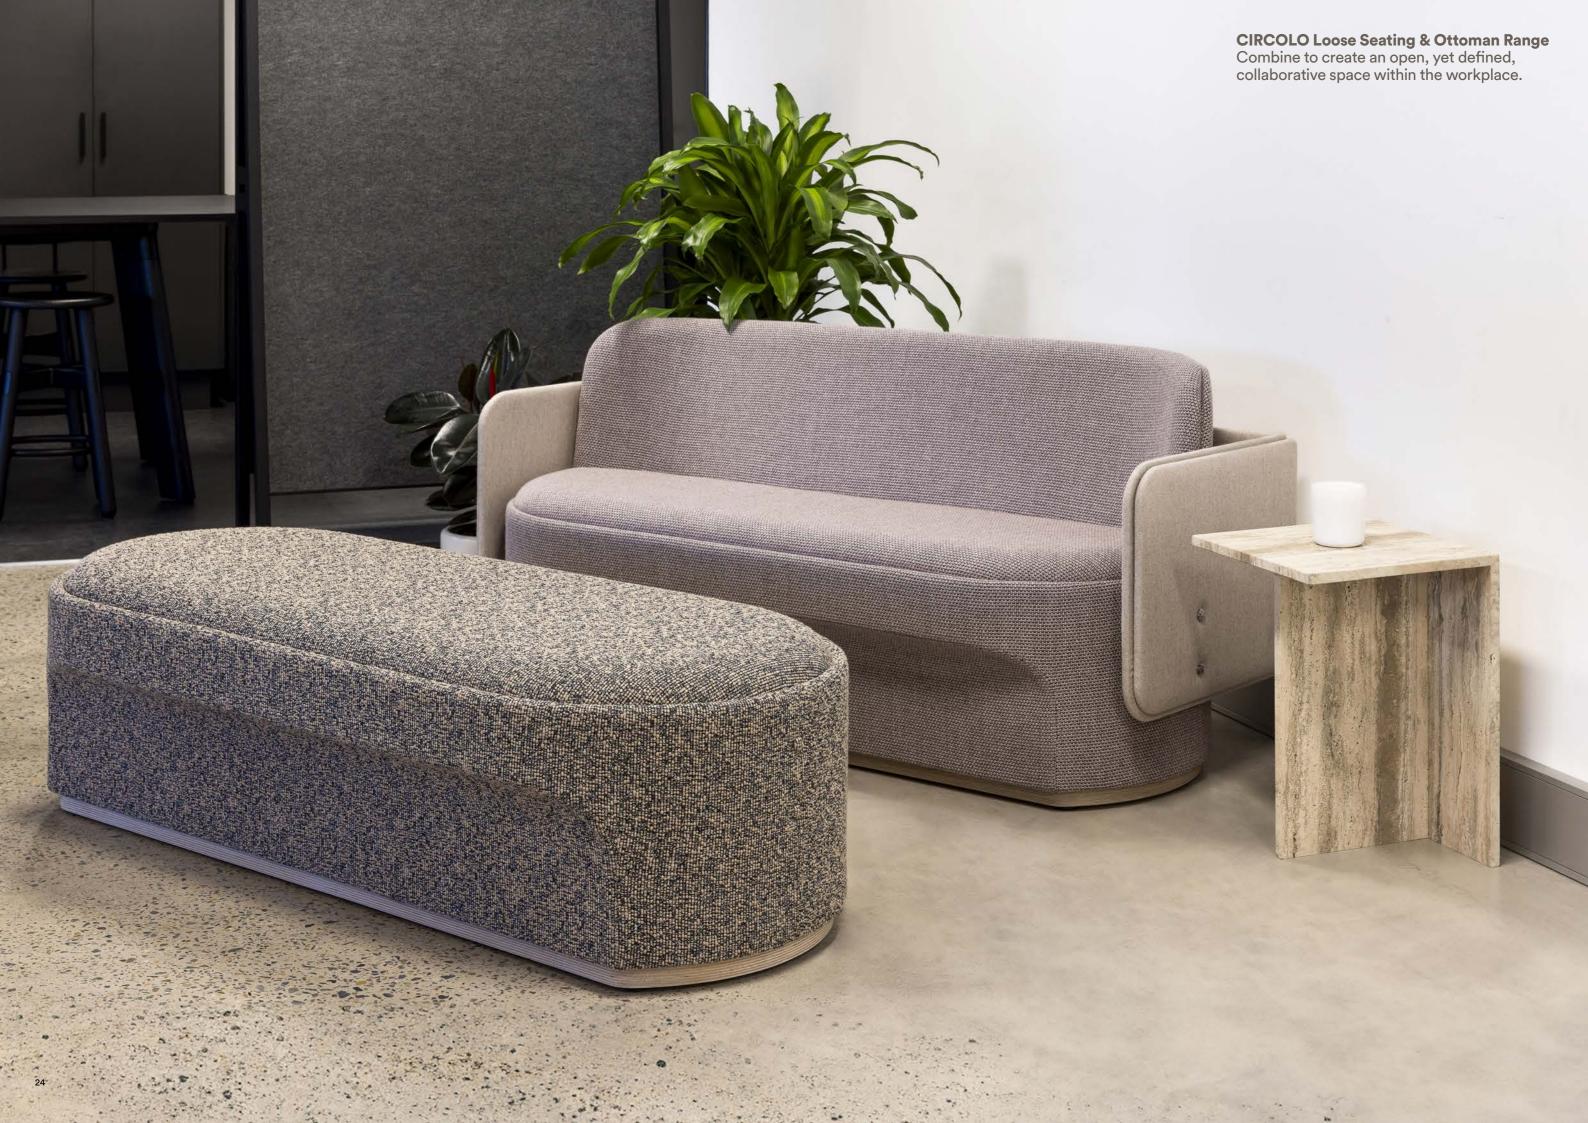

# **Loose Seating**

For lobbies, casual meeting spaces. Page 16-25

# CIRCOLO Loose Range

The CIRCOLO Loose range comprises of three sizes that can act as stand-alone settings in collaborative meeting and casual spaces to sit, connect and engage.

Or it can be used in addition to the CIRCOLO Modular range offering a sanctuary within the busy work space.

CIRCOLO Loose Range
Available with or without privacy screens, the CIRCOLO Loose Range adapts to both open and quite spaces for a flexible, modern seating solution.