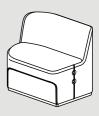

# CIRCOLO Booth

CIR-B-2000 Circolo Booth 2 Person 640W x 640D x 450mmH

CIR-B-4000

Circolo Booth 4 Person 1340W x 640D x 450mmH

Warranty

7 years structural warranty

The CIRCOLO Booth range offers a two or fourperson booth, specifically designed as a privacy solution for open-plan workplaces.

These booths provide a muted surrounding when peaceful space is required within lobbies, meeting areas, or breakout zones.

By offering a quiet environment for catchups, socialising, or relaxation, the CIRCOLO Booth significantly enhances productivity and fosters a more effective work atmosphere.