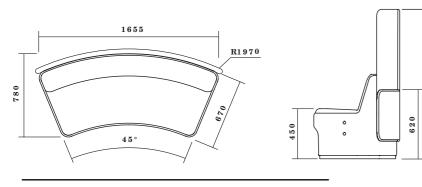

# CIRCOLO

CIR-M-1010

Modular Single Seat 700x640x760mmH

CIR-M-1020-LHD/RHD

Modular Single Seat D-End LHS/RHS 870x640x760mmH

CIR-M-1030 Modular Single Seat

CIR-M-1040 Modular Single Seat 45° Curve 1097x698x760mmH

90° Curve 956x688x760mmH