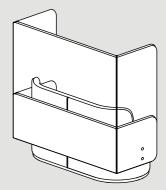

# CIRCOLO Booth

CIR-B-2000 Circolo Booth 2 Person 640W x 640D x 450mmH

CIR-B-4000

Circolo Booth 4 Person 1340W x 640D x 450mmH

Warranty

7 years structural warranty

The CIRCOLO Booth range offers a two or fourperson booth, specifically designed as a privacy solution for open-plan workplaces.

These booths provide a muted surrounding when peaceful space is required within lobbies, meeting areas, or breakout zones.

By offering a quiet environment for catchups, socialising, or relaxation, the CIRCOLO Booth significantly enhances productivity and fosters a more effective work atmosphere.

CIR-W-1020 CIRCOLO BOOTH - 2 PERSON

CIR-W-2020 CIRCOLO BOOTH - 4 PERSON