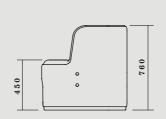

# CIRCOLO Ottoman Range

CIR-O-1010

Circolo Ottoman Single Seat 640W x 640D x 450mmH

CIR-O-2010

Circolo Ottoman Double Seat 1340W x 640D x 450mmH

Warranty

7 years structural warranty

The CIRCOLO Ottoman range is designed to complement the Loose and Modular CIRCOLO ranges.

CIR-O-1010 CIRCOLO OTTOMAN - SINGLE SEAT

CIR-O-2010 CIRCOLO OTTOMAN - DOUBLE SEAT

CIR-O-2010 & Rosie Laptop Table
Combine modern comfort with sleek
versatility, perfect for collaborative spaces
or casual lounges, offering a stylish seating
and workspace solution in any setting.