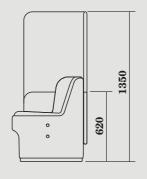

The ability to add a screen of two heights and two angles, designed to wrap around and hug the seat, gives the user a sense of privacy and ultimate comfort.

CIR-L-1010 Loose Single Seat 640W x 640D x 760mmH CIR-L-2010 Loose Double Seat 1340W x 640D x 760mmH CIR-L-3020 Loose Triple Seat Curve 1912W x 770D x 760mmH Warranty
7 year structural
warranty.