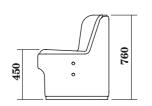

The ability to add a screen of two heights and two angles, designed to wrap around and hug the seat, gives the user a sense of privacy and ultimate comfort.

CIR-L-1010 Loose Single Seat 640W x 640D x 760mmH CIR-L-2010 Loose Double Seat 1340W x 640D x 760mmH CIR-L-3020 Loose Triple Seat Curve 1912W x 770D x 760mmH Warranty
7 year structural
warranty.