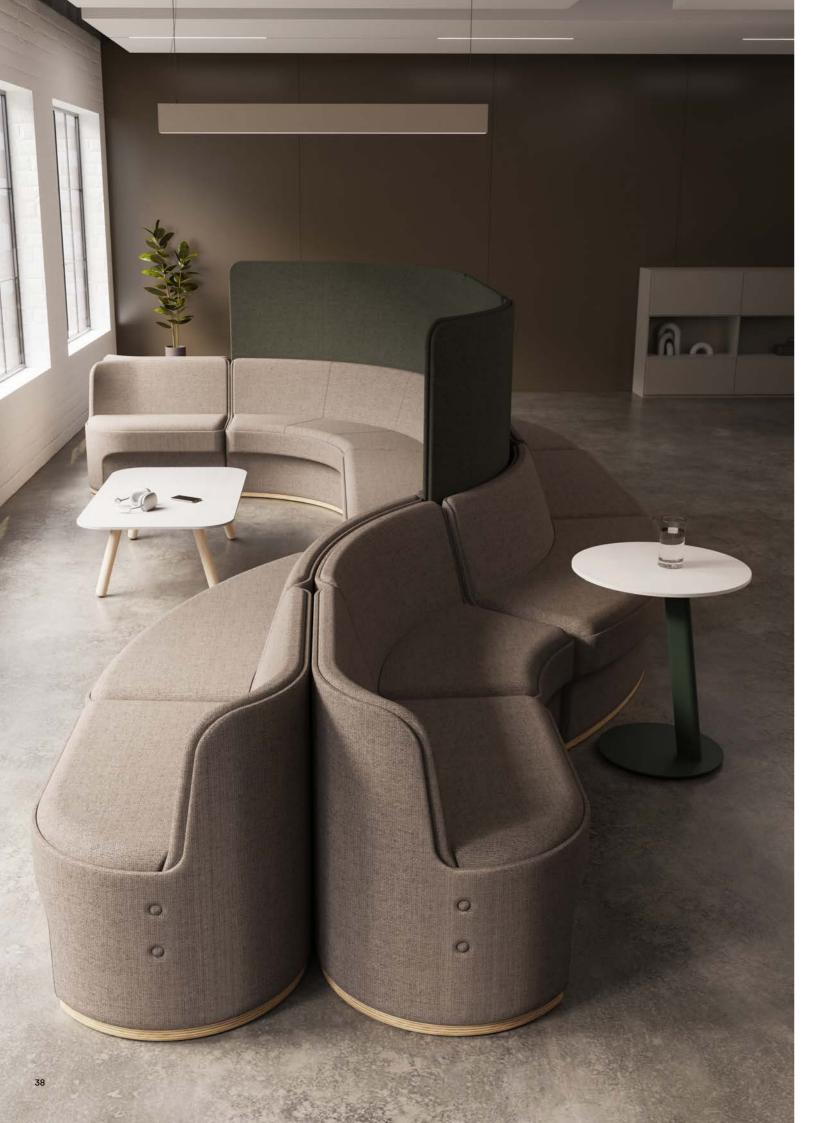

# **Modular Seating**

Create zones for interaction. Page 26-41

The CIRCOLO Modular Range Is available with or without privacy screens, offering flexible solutions and bringing structure to open spaces.