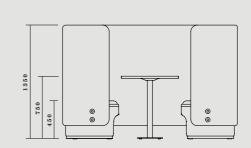

# CIRCOLO Booth

CIR-B-2000 Circolo Booth 2 Person 640W x 640D x 450mmH

CIR-B-4000

Circolo Booth 4 Person 1340W x 640D x 450mmH

Warranty

7 years structural warranty

The CIRCOLO Booth range offers a two or fourperson booth, specifically designed as a privacy solution for open-plan workplaces.

These booths provide a muted surrounding when peaceful space is required within lobbies, meeting areas, or breakout zones.

By offering a quiet environment for catchups, socialising, or relaxation, the CIRCOLO Booth significantly enhances productivity and fosters a more effective work atmosphere.

CIR-W-1020 CIRCOLO BOOTH - 2 PERSON

CIR-W-2020 CIRCOLO BOOTH - 4 PERSON