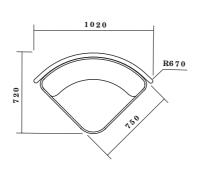

The ability to add a screen of two heights and two angles, designed to wrap around and hug the seat, gives the user a sense of privacy and ultimate comfort.

CIR-L-1010 Loose Single Seat 640W x 640D x 760mmH CIR-L-2010 Loose Double Seat 1340W x 640D x 760mmH CIR-L-3020 Loose Triple Seat Curve 1912W x 770D x 760mmH Warranty
7 year structural
warranty.

# CIR-L-1010 CIRCOLO LOOSE - SINGLE SEAT

CIR-L-1010-LB/HB WITH LOW - OR - HIGH PRIVACY SCREEN

CIR-L-2010 CIRCOLO LOOSE - DOUBLE SEAT

CIR-L-2010 WITH LOW - OR - HIGH PRIVACY SCREEN

CIR-L-3020 CIRCOLO LOOSE - TRIPLE SEAT CURVE