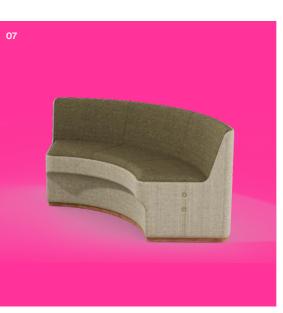

# CIRCOLO Modular Range Cont'd

CIR-M-2010

Modular Double Seat Straight 1400x640x760mmH CIR-M-2020-LHD/RHS

Modular Double Seat D-End LHS/RHS 1370x640x760mmH CIR-M-2030

Modular Double Seat 90° Curve 1890x860x760mmH CIR-M-2040

Modular Double Seat 45° Curve 1610x750x760mmH CIR-M-2050

Modular Double Seat 45° Convex Curve 1540x750x760mmH

Warranty

7 years structural warranty