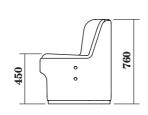

# CIRCOLO Booth

CIR-B-2000 Circolo Booth 2 Person 640W x 640D x 450mmH

CIR-B-4000

Circolo Booth 4 Person 1340W x 640D x 450mmH

Warranty

7 years structural warranty

The CIRCOLO Booth range offers a two or fourperson booth, specifically designed as a privacy solution for open-plan workplaces.

These booths provide a muted surrounding when peaceful space is required within lobbies, meeting areas, or breakout zones.

By offering a quiet environment for catchups, socialising, or relaxation, the CIRCOLO Booth significantly enhances productivity and fosters a more effective work atmosphere.