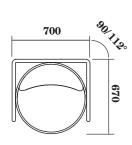

# CIRCOLO Ottoman Range

CIR-O-1010

Circolo Ottoman Single Seat 640W x 640D x 450mmH

CIR-O-2010

Circolo Ottoman Double Seat 1340W x 640D x 450mmH

Warranty

7 years structural warranty

The CIRCOLO Ottoman range is designed to complement the Loose and Modular CIRCOLO ranges.