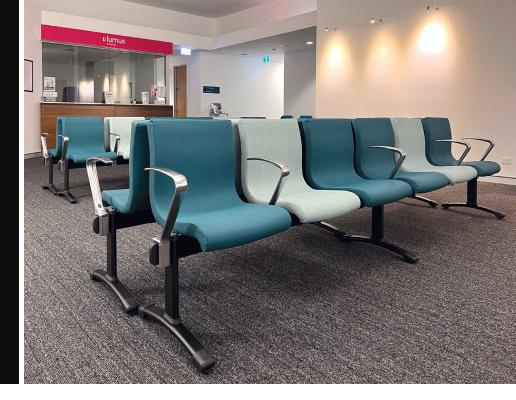

# Medical Centre

# BARKLY

Barkly Beam Seating is available in 2, 3, 4 or 5 seats with arms placed where required per project. A very strong beam seat to fit into any reception area from a medical centre, hospital reception through to commercial applications.