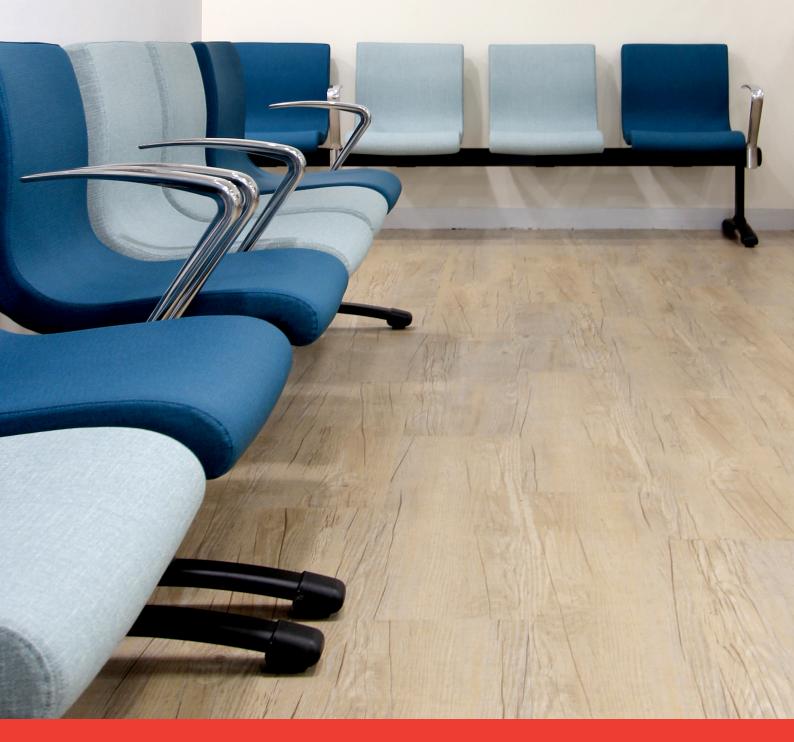

# BARKLY

Barkly Beam Seating is available in 2, 3, 4 or 5 seats with arms placed where required per project. A very strong beam seat to fit into any reception area from a medical centre, hospital reception through to commercial applications.