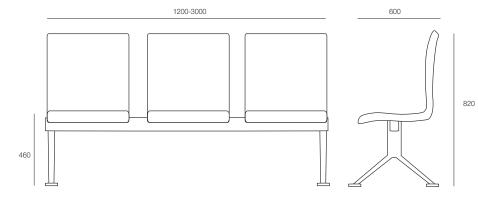

#### DIMENSIONS

| Height | Width       | De |
|--------|-------------|----|
| 820mm  | 1200-3000mm | 60 |

epth 00mm Origin Lead Time Australia 4 weeks

GENERAL

## **TECHNICAL DRAWINGS**

Made in Australia 5 year warranty Black legs Black arms Fire retardant foams No stitch lines Freestanding beam