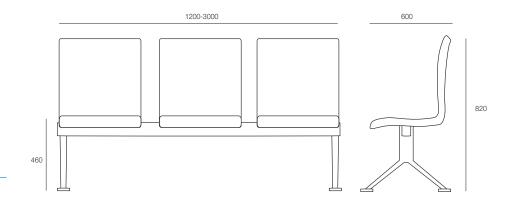

# **DIMENSIONS**

Height Width Depth 820mm 1200-3000mm 600mm

# TECHNICAL DRAWINGS