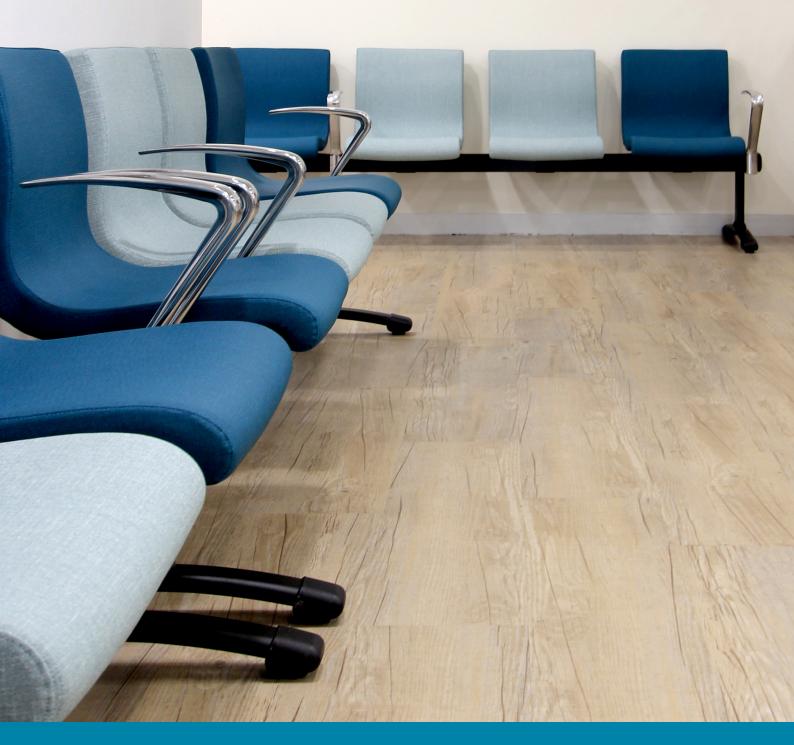

# Medical Centre

# BARKLY

Barkly Beam Seating is available in 2, 3, 4 or 5 seats with arms placed where required per project. A very strong beam seat to fit into any reception area from a medical centre, hospital reception through to commercial applications.