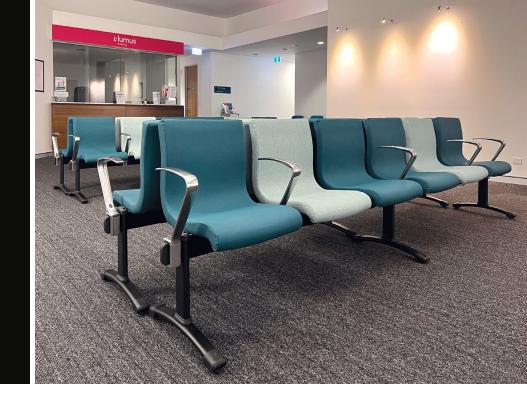

# BARKLY

Barkly Beam Seating is available in 2, 3, 4 or 5 seats with arms placed where required per project. A very strong beam seat to fit into any reception area from a medical centre, hospital reception through to commercial applications.

# **OPTIONS**

Polished aluminium arms

Fixed leg fittings

Stitch lines on chairs

Side tables added to beam where required