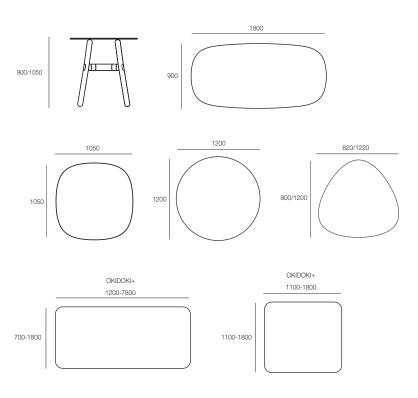

#### **DIMENSIONS**

Height Width Depth Various Various Various

#### **OPTIONS**

Table height: 900mm or 1050mm

Tabletop available in various dimensions and finishes

Tabletop shapes: rounded rectangle, rounded square, round and rounded triangle

Legs: Solid Walnut or painted seasonal colours

### TECHNICAL DRAWINGS