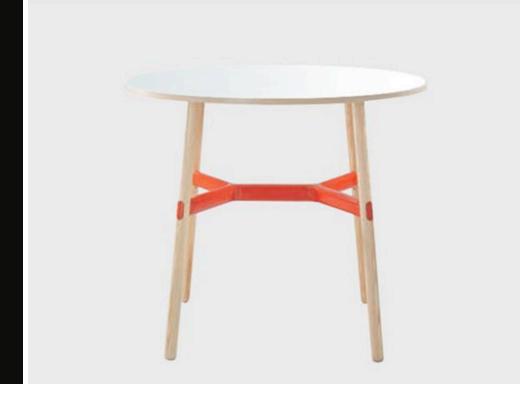

## OKIDOKI HIGH TABLE

The Okidoki high table features solid timber legs and a distinctive steel and aluminium frame. Available in a wide range of shapes, colours and finishes these tables are perfect for all applications. The flexible Okidoki range includes chairs and stool, and dining, meeting, coffee and high tables.

#### **SPECIFICATIONS**

5 year warranty Solid Victorian Ash legs Steel and aluminium frame, powdercoated Blanc