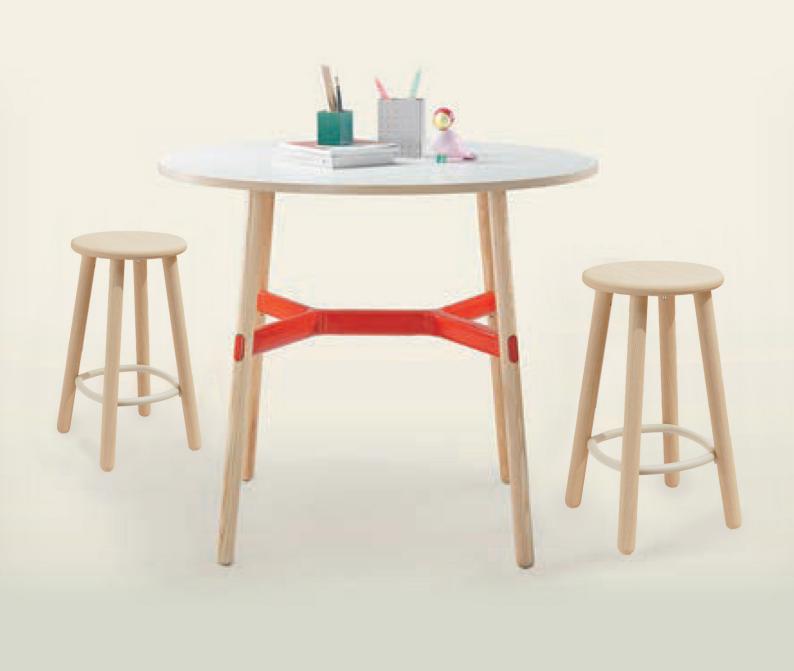

## OKIDOKI HIGH TABLE

The Okidoki high table features solid timber legs and a distinctive steel and aluminium frame. Available in a wide range of shapes, colours and finishes these tables are perfect for all applications. The flexible Okidoki range includes chairs and stool, and dining, meeting, coffee and high tables.

#### **SPECIFICATIONS**

5 year warranty Solid Victorian Ash legs Steel and aluminium frame, powdercoated Blanc