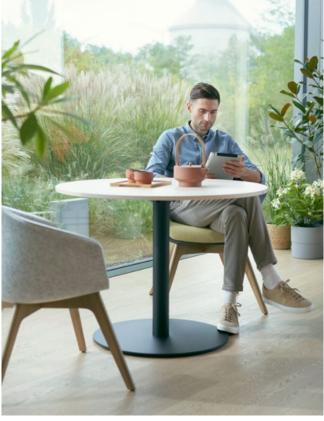

The table-height models are optimal for informal meeting areas or cosy team workstations. This way, exchange can take place at eye level. The aluminium base model is also rotatable, thus offering more flexibility.

se:lounge light at table height, for example, for meeting rooms or team workstations