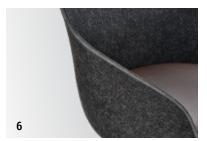

# Shape and material ensure comfort

se:lounge light stands out both in terms of its appearance and its ergonomic properties. The PET felt seat shell is made as one piece and has an integrated lumbar support. The seat upholstery has a comfortable seat pan and is sloped at the front edge. Furthermore, the armrest wings create a lateral finish and allow the arms to rest in a relaxed position. Backrest upholstery is available as an option for additional comfort.