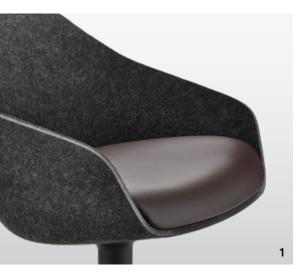

# Shape and material ensure comfort

se:lounge light stands out both in terms of its appearance and its ergonomic properties. The PET felt seat shell is made as one piece and has an integrated lumbar support. The seat upholstery has a comfortable seat pan and is sloped at the front edge. Furthermore, the armrest wings create a lateral finish and allow the arms to rest in a relaxed position. Backrest upholstery is available as an option for additional comfort.

- **1.** The ergonomically shaped upholstery with seat pan invites you to sit in comfort
- 2. The armrest wings provide lateral support and gentle pressure relief
- **3.** The shape of the seat shell is made of stable and robust PET felt and has an integrated lumbar support
- **4.** Optional backrest upholstery provides even more cosiness and comfort
- **5.** The ergonomically sloped seat edge at the front supports comfortable sitting without creating pressure points
- **6.** The shell chair is optionally available without armrest wings and is, therefore, more compact