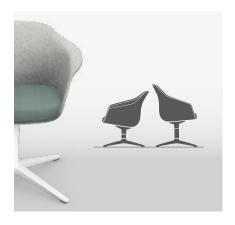

The star base model is rotatable and comes in six frame colours

FRAME VARIANTS AND SEAT HEIGHTS

The table-height models are optimal for informal meeting areas or cosy team workstations. This way, exchange can take place at eye level. The aluminium base model is also rotatable, thus offering more flexibility.

#### Solid wood base\*

Natural beech

Black beech

Natural oak

\* Available with felt or plastic glides

Aluminium star base\*

The aluminium base is available in black, clear white, polished aluminium, cayenne red, fjord green and sand beige