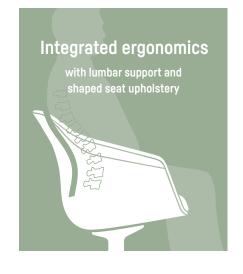

# Shape and material ensure comfort

se:lounge light stands out both in terms of its appearance and its ergonomic properties. The PET felt seat shell is made as one piece and has an integrated lumbar support. The seat upholstery has a comfortable seat pan and is sloped at the front edge. Furthermore, the armrest wings create a lateral finish and allow the arms to rest in a relaxed position. Backrest upholstery is available as an option for additional comfort.

- **1.** The ergonomically shaped upholstery with seat pan invites you to sit in comfort
- 2. The armrest wings provide lateral support and gentle pressure relief
- **3.** The shape of the seat shell is made of stable and robust PET felt and has an integrated lumbar support
- **4.** Optional backrest upholstery provides even more cosiness and comfort
- **5.** The ergonomically sloped seat edge at the front supports comfortable sitting without creating pressure points
- **6.** The shell chair is optionally available without armrest wings and is, therefore, more compact