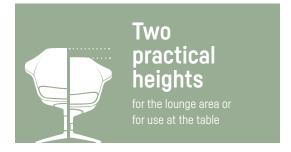

## Perfectly placed

Whatever seating arrangement is required, se:lounge light can be flexibly used and is suitable for different situations thanks to its two seat heights.

The low seat height models are ideal for lounge and reception areas. Thus, relaxing is made easy, and short moments of waiting become a welcome time-out.

The table-height models are optimal for informal meeting areas or cosy team workstations. This way, exchange can take place at eye level. The aluminium base model is also rotatable, thus offering more flexibility.

se:lounge light at table height, for example, for meeting rooms or team workstations