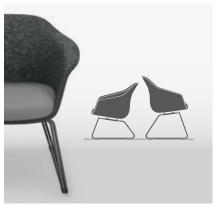

The wooden base is available in three colours and gives the armchair an even more homely character

The model with solid wood base is available in two heights and three frame colours

The skid model is available in two heights and six frame colours

#### Skid base\*\*

The skid base is available in black, clear white, chrome-plated, cayenne red, fjord green and sand beige

\*\* With hybrid glides