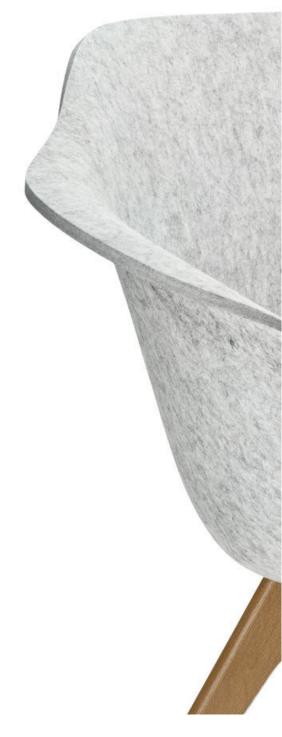

# Shape and material ensure comfort

se:lounge light stands out both in terms of its appearance and its ergonomic properties. The PET felt seat shell is made as one piece and has an integrated lumbar support. The seat upholstery has a comfortable seat pan and is sloped at the front edge. Furthermore, the armrest wings create a lateral finish and allow the arms to rest in a relaxed position. Backrest upholstery is available as an option for additional comfort.

- **1.** The ergonomically shaped upholstery with seat pan invites you to sit in comfort
- 2. The armrest wings provide lateral support and gentle pressure relief
- **3.** The shape of the seat shell is made of stable and robust PET felt and has an integrated lumbar support
- **4.** Optional backrest upholstery provides even more cosiness and comfort
- **5.** The ergonomically sloped seat edge at the front supports comfortable sitting without creating pressure points
- **6.** The shell chair is optionally available without armrest wings and is, therefore, more compact

## Focus on sustainability

With its flowing lines and organic shape, se:lounge light conveys harmony and lightness. The lounge chair unites comfort with design and, at the same time, addresses the aspects of sustainability and simplicity. The PET felt seat shell is particularly inspiring from an environmental point of view: On the one hand, it is made of recycled material and, on the other, it is 100 % recyclable.