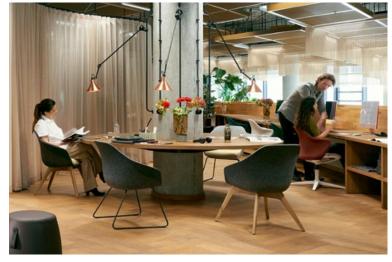

The table-height models are optimal for informal meeting areas or cosy team workstations. This way, exchange can take place at eye level. The aluminium base model is also rotatable, thus offering more flexibility.

se:lounge light at table height, for example, for meeting rooms or team workstations