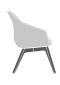

Wherever working environments turn into feel-good areas, se:lounge light comes into play. The shell armchair unites design and comfort, radiates cosiness and creates a pleasant atmosphere from the very first moment.

The wooden base is available in three colours and gives the armchair an even more homely character

The model with solid wood base is available in two heights and three frame colours

The skid model is available in two heights and six frame colours

# Shape and material ensure comfort

se:lounge light stands out both in terms of its appearance and its ergonomic properties. The PET felt seat shell is made as one piece and has an integrated lumbar support. The seat upholstery has a comfortable seat pan and is sloped at the front edge. Furthermore, the armrest wings create a lateral finish and allow the arms to rest in a relaxed position. Backrest upholstery is available as an option for additional comfort.