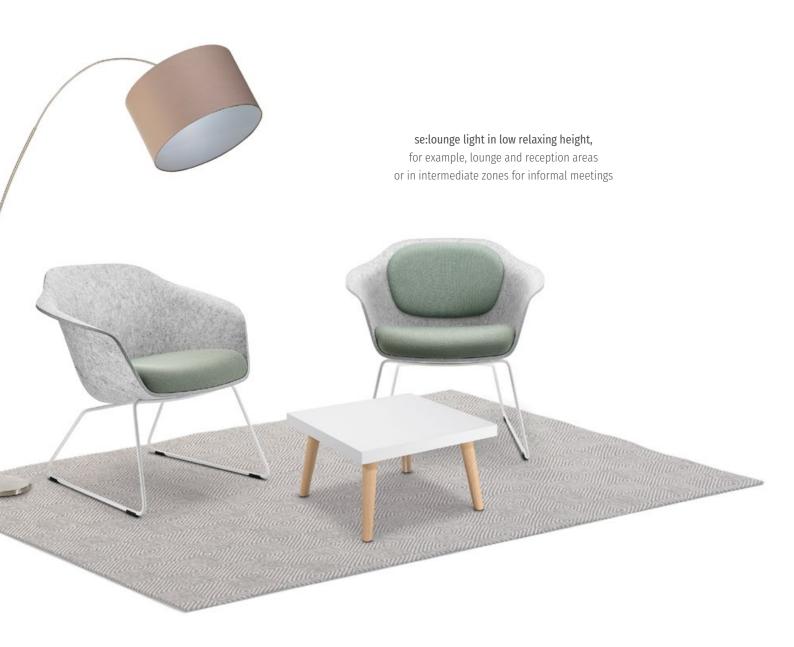

## Perfectly placed

Whatever seating arrangement is required, se:lounge light can be flexibly used and is suitable for different situations thanks to its two seat heights.

The low seat height models are ideal for lounge and reception areas. Thus, relaxing is made easy, and short moments of waiting become a welcome time-out.

se:lounge light at table height, for example, for meeting rooms or team workstations