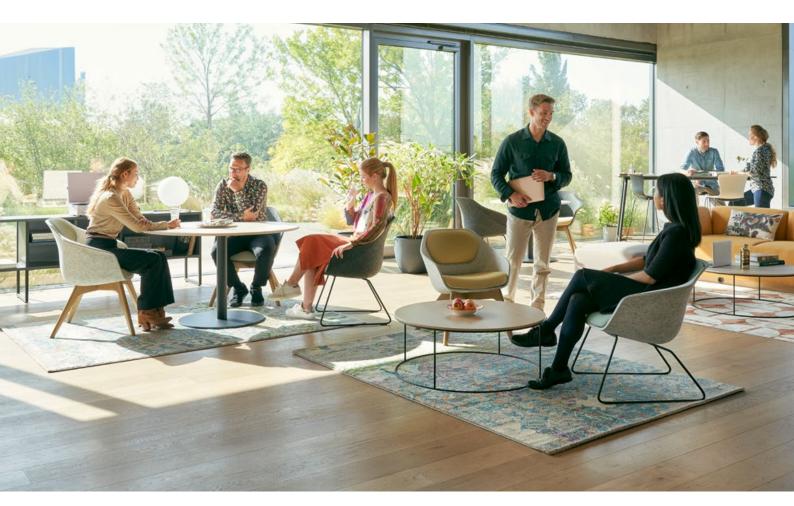

## Made for feel-good areas

New Work and numerous digital and mobile tools come with a lot of advantages - employees can move around more independently and freely choose their working space. Whether in a shared office or at home, in a co-working space or in the cafeteria, there are plenty of different possibilities. One thing, however, always remains the same: The dream of a workplace that is also a place of well-being.

Wherever working environments turn into feel-good areas, se:lounge light comes into play. The shell armchair unites design and comfort, radiates cosiness and creates a pleasant atmosphere from the very first moment.

## Designed to feel good

Whether for the lounge area, meeting room or cafeteria: se:lounge light can be individually designed to match the surroundings. In addition to three base variants and two seat heights, we also offer a wide variety of colour combinations for the seat shell, upholstery and frame.