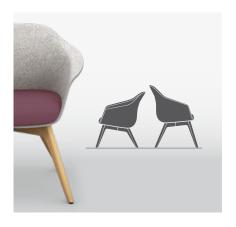

## Perfectly placed

Whatever seating arrangement is required, se:lounge light can be flexibly used and is suitable for different situations thanks to its two seat heights.

The low seat height models are ideal for lounge and reception areas. Thus, relaxing is made easy, and short moments of waiting become a welcome time-out.

The table-height models are optimal for informal meeting areas or cosy team workstations. This way, exchange can take place at eye level. The aluminium base model is also rotatable, thus offering more flexibility.

The seating angles also ensure an all-round pleasant sitting experience: At lounge height, the angle is 12°, at table height, it is 6° or 8.5° (depending on the base).

se:lounge light in lounge height

se:lounge light at table height