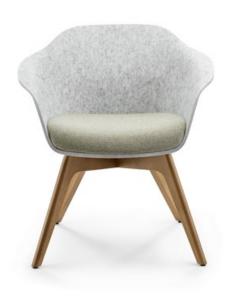

# Shape and material ensure comfort

se:lounge light stands out both in terms of its appearance and its ergonomic properties. The PET felt seat shell is made as one piece and has an integrated lumbar support. The seat upholstery has a comfortable seat pan and is sloped at the front edge. Furthermore, the armrest wings create a lateral finish and allow the arms to rest in a relaxed position. Backrest upholstery is available as an option for additional comfort.

- **1.** The ergonomically shaped upholstery with seat pan invites you to sit in comfort
- 2. The armrest wings provide lateral support and gentle pressure relief
- **3.** The shape of the seat shell is made of stable and robust PET felt and has an integrated lumbar support
- **4.** Optional backrest upholstery provides even more cosiness and comfort
- **5.** The ergonomically sloped seat edge at the front supports comfortable sitting without creating pressure points
- **6.** The shell chair is optionally available without armrest wings and is, therefore, more compact

## Focus on sustainability

With its flowing lines and organic shape, se:lounge light conveys harmony and lightness. The lounge chair unites comfort with design and, at the same time, addresses the aspects of sustainability and simplicity. The PET felt seat shell is particularly inspiring from an environmental point of view: On the one hand, it is made of recycled material and, on the other, it is 100 % recyclable.