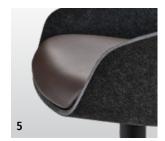

# Shape and material ensure comfort

se:lounge light stands out both in terms of its appearance and its ergonomic properties. The PET felt seat shell is made as one piece and has an integrated lumbar support. The seat upholstery has a comfortable seat pan and is sloped at the front edge. Furthermore, the armrest wings create a lateral finish and allow the arms to rest in a relaxed position. Backrest upholstery is available as an option for additional comfort.

- **1.** The ergonomically shaped upholstery with seat pan invites you to sit in comfort
- 2. The armrest wings provide lateral support and gentle pressure relief
- **3.** The shape of the seat shell is made of stable and robust PET felt and has an integrated lumbar support
- **4.** Optional backrest upholstery provides even more cosiness and comfort
- **5.** The ergonomically sloped seat edge at the front supports comfortable sitting without creating pressure points
- **6.** The shell chair is optionally available without armrest wings and is, therefore, more compact