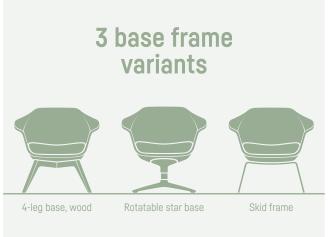

The wooden base is available in three colours and gives the armchair an even more homely character

The model with solid wood base is available in two heights and three frame colours

The skid model is available in two heights and six frame colours

The star base model is rotatable and comes in six frame colours

FRAME VARIANTS AND SEAT HEIGHTS