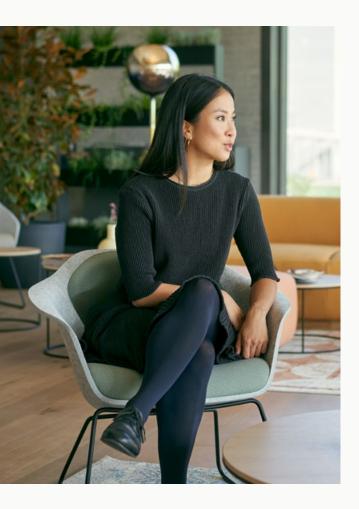

## Perfectly placed

Whatever seating arrangement is required, se:lounge light can be flexibly used and is suitable for different situations thanks to its two seat heights.

The low seat height models are ideal for lounge and reception areas. Thus, relaxing is made easy, and short moments of waiting become a welcome time-out.

The table-height models are optimal for informal meeting areas or cosy team workstations. This way, exchange can take place at eye level. The aluminium base model is also rotatable, thus offering more flexibility.

# Shape and material ensure comfort

se:lounge light stands out both in terms of its appearance and its ergonomic properties. The PET felt seat shell is made as one piece and has an integrated lumbar support. The seat upholstery has a comfortable seat pan and is sloped at the front edge. Furthermore, the armrest wings create a lateral finish and allow the arms to rest in a relaxed position. Backrest upholstery is available as an option for additional comfort.

The seating angles also ensure an all-round pleasant sitting experience: At lounge height, the angle is 12°, at table height, it is 6° or 8.5° (depending on the base).

se:lounge light in lounge height

se:lounge light at table height