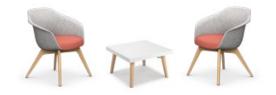

The table-height models are optimal for informal meeting areas or cosy team workstations. This way, exchange can take place at eye level. The aluminium base model is also rotatable, thus offering more flexibility.

se:lounge light at table height, for example, for meeting rooms or team workstations