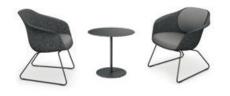

## Perfectly placed

Whatever seating arrangement is required, se:lounge light can be flexibly used and is suitable for different situations thanks to its two seat heights.

The low seat height models are ideal for lounge and reception areas. Thus, relaxing is made easy, and short moments of waiting become a welcome time-out.

The table-height models are optimal for informal meeting areas or cosy team workstations. This way, exchange can take place at eye level. The aluminium base model is also rotatable, thus offering more flexibility.

The seating angles also ensure an all-round pleasant sitting experience: At lounge height, the angle is 12°, at table height, it is 6° or 8.5° (depending on the base).

se:lounge light in lounge height

se:lounge light at table height