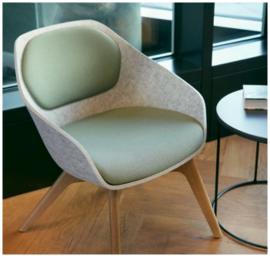

Wherever working environments turn into feel-good areas, se:lounge light comes into play. The shell armchair unites design and comfort, radiates cosiness and creates a pleasant atmosphere from the very first moment.

The wooden base is available in three colours and gives the armchair an even more homely character

The model with solid wood base is available in two heights and three frame colours

The skid model is available in two heights and six frame colours

## Perfectly placed

Whatever seating arrangement is required, se:lounge light can be flexibly used and is suitable for different situations thanks to its two seat heights.

The low seat height models are ideal for lounge and reception areas. Thus, relaxing is made easy, and short moments of waiting become a welcome time-out.