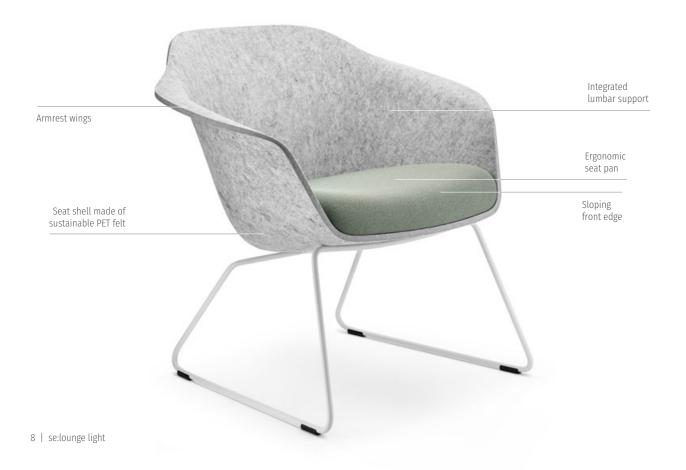

# Shape and material ensure comfort

se:lounge light stands out both in terms of its appearance and its ergonomic properties. The PET felt seat shell is made as one piece and has an integrated lumbar support. The seat upholstery has a comfortable seat pan and is sloped at the front edge. Furthermore, the armrest wings create a lateral finish and allow the arms to rest in a relaxed position. Backrest upholstery is available as an option for additional comfort.

- **1.** The ergonomically shaped upholstery with seat pan invites you to sit in comfort
- 2. The armrest wings provide lateral support and gentle pressure relief
- **3.** The shape of the seat shell is made of stable and robust PET felt and has an integrated lumbar support
- **4.** Optional backrest upholstery provides even more cosiness and comfort
- **5.** The ergonomically sloped seat edge at the front supports comfortable sitting without creating pressure points
- **6.** The shell chair is optionally available without armrest wings and is, therefore, more compact