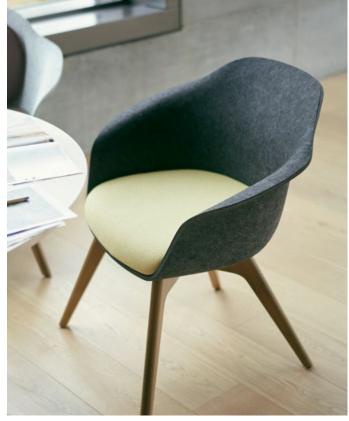

The wooden base is available in three colours and gives the armchair an even more homely character

The model with solid wood base is available in two heights and three frame colours

The skid model is available in two heights and six frame colours

## Designed to feel good

Whether for the lounge area, meeting room or cafeteria: se:lounge light can be individually designed to match the surroundings. In addition to three base variants and two seat heights, we also offer a wide variety of colour combinations for the seat shell, upholstery and frame.