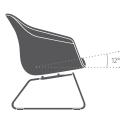

The seating angles also ensure an all-round pleasant sitting experience: At lounge height, the angle is 12°, at table height, it is 6° or 8.5° (depending on the base).

se:lounge light in lounge height

se:lounge light at table height