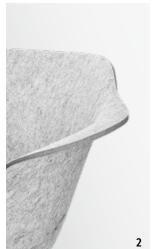

## Focus on sustainability

With its flowing lines and organic shape, se:lounge light conveys harmony and lightness. The lounge chair unites comfort with design and, at the same time, addresses the aspects of sustainability and simplicity. The PET felt seat shell is particularly inspiring from an environmental point of view: On the one hand, it is made of recycled material and, on the other, it is 100 % recyclable.

#### Seat shell

The seat shell made of sustainable PET felt is 100% recyclable

Light grey

Anthracite