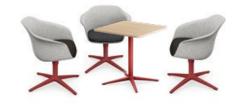

The star base model is rotatable and comes in six frame colours

FRAME VARIANTS AND SEAT HEIGHTS

The table-height models are optimal for informal meeting areas or cosy team workstations. This way, exchange can take place at eye level. The aluminium base model is also rotatable, thus offering more flexibility.

se:lounge light at table height, for example, for meeting rooms or team workstations