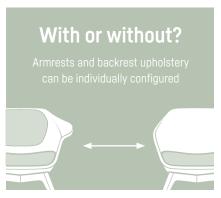

# Shape and material ensure comfort

se:lounge light stands out both in terms of its appearance and its ergonomic properties. The PET felt seat shell is made as one piece and has an integrated lumbar support. The seat upholstery has a comfortable seat pan and is sloped at the front edge. Furthermore, the armrest wings create a lateral finish and allow the arms to rest in a relaxed position. Backrest upholstery is available as an option for additional comfort.