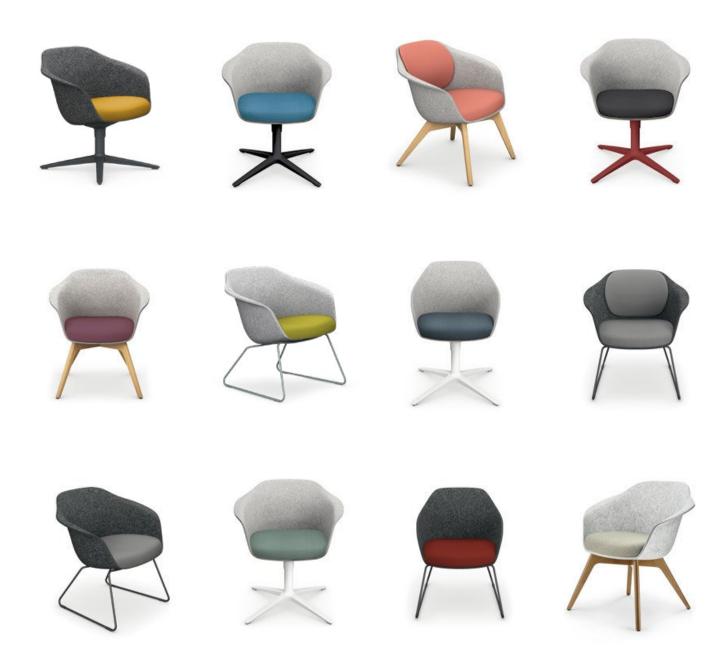

The wooden base is available in three colours and gives the armchair an even more homely character

The model with solid wood base is available in two heights and three frame colours

The skid model is available in two heights and six frame colours

The star base model is rotatable and comes in six frame colours

FRAME VARIANTS AND SEAT HEIGHTS

## Perfectly placed

Whatever seating arrangement is required, se:lounge light can be flexibly used and is suitable for different situations thanks to its two seat heights.

The low seat height models are ideal for lounge and reception areas. Thus, relaxing is made easy, and short moments of waiting become a welcome time-out.

The table-height models are optimal for informal meeting areas or cosy team workstations. This way, exchange can take place at eye level. The aluminium base model is also rotatable, thus offering more flexibility.

## Designed to feel good

Whether for the lounge area, meeting room or cafeteria: se:lounge light can be individually designed to match the surroundings. In addition to three base variants and two seat heights, we also offer a wide variety of colour combinations for the seat shell, upholstery and frame.