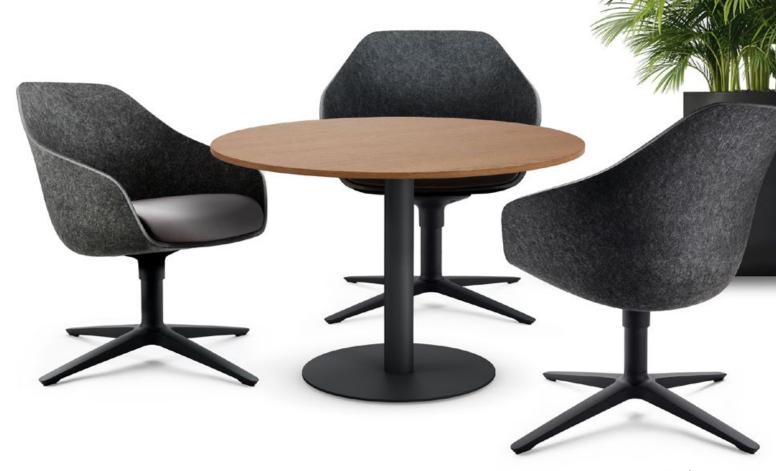

The table-height models are optimal for informal meeting areas or cosy team workstations. This way, exchange can take place at eye level. The aluminium base model is also rotatable, thus offering more flexibility.

## Designed to feel good

Whether for the lounge area, meeting room or cafeteria: se:lounge light can be individually designed to match the surroundings. In addition to three base variants and two seat heights, we also offer a wide variety of colour combinations for the seat shell, upholstery and frame.