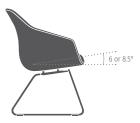

The seating angles also ensure an all-round pleasant sitting experience: At lounge height, the angle is 12°, at table height, it is 6° or 8.5° (depending on the base).

se:lounge light in lounge height

se:lounge light at table height