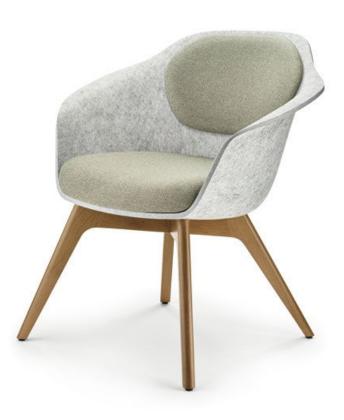

se:lounge light

## Made for feel-good areas

New Work and numerous digital and mobile tools come with a lot of advantages - employees can move around more independently and freely choose their working space. Whether in a shared office or at home, in a co-working space or in the cafeteria, there are plenty of different possibilities. One thing, however, always remains the same: The dream of a workplace that is also a place of well-being.

Wherever working environments turn into feel-good areas, se:lounge light comes into play. The shell armchair unites design and comfort, radiates cosiness and creates a pleasant atmosphere from the very first moment.

# Shape and material ensure comfort

se:lounge light stands out both in terms of its appearance and its ergonomic properties. The PET felt seat shell is made as one piece and has an integrated lumbar support. The seat upholstery has a comfortable seat pan and is sloped at the front edge. Furthermore, the armrest wings create a lateral finish and allow the arms to rest in a relaxed position. Backrest upholstery is available as an option for additional comfort.