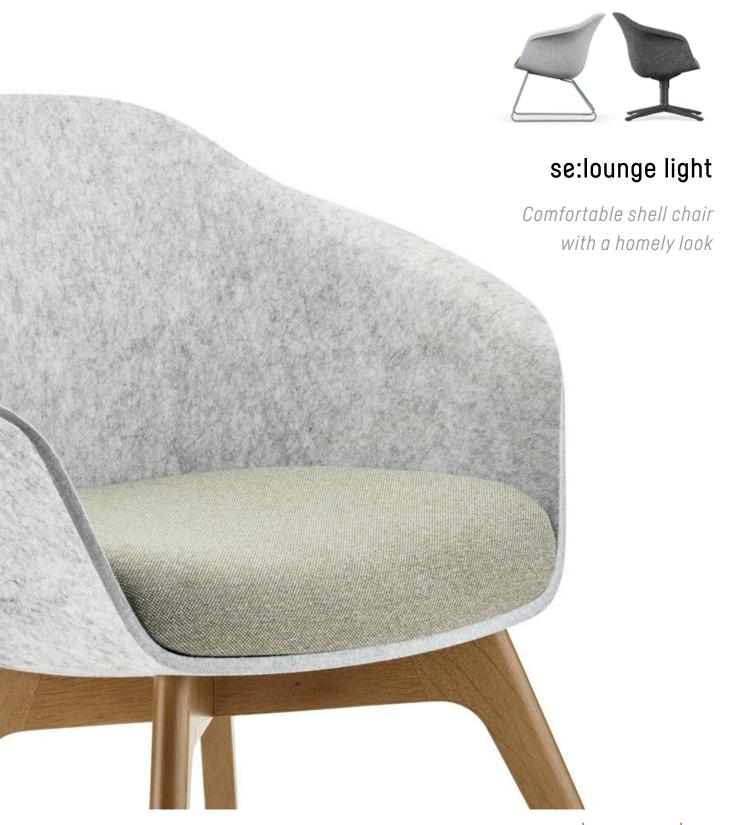

## Why se:lounge light

100% 😂 recyclable

Certification for se:lounge light

Typical application areas for se:lounge light are:

- Lounge and reception areas
- Hubs and intermediate areas in open-plan offices
- Quiet zones and retreats
- Canteens, bistros and cafeterias

se:lounge light

## Made for feel-good areas

New Work and numerous digital and mobile tools come with a lot of advantages - employees can move around more independently and freely choose their working space. Whether in a shared office or at home, in a co-working space or in the cafeteria, there are plenty of different possibilities. One thing, however, always remains the same: The dream of a workplace that is also a place of well-being.

Wherever working environments turn into feel-good areas, se:lounge light comes into play. The shell armchair unites design and comfort, radiates cosiness and creates a pleasant atmosphere from the very first moment.

The wooden base is available in three colours and gives the armchair an even more homely character

The model with solid wood base is available in two heights and three frame colours

The skid model is available in two heights and six frame colours

The star base model is rotatable and comes in six frame colours

FRAME VARIANTS AND SEAT HEIGHTS