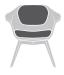

## Perfectly placed

Whatever seating arrangement is required, se:lounge light can be flexibly used and is suitable for different situations thanks to its two seat heights.

The low seat height models are ideal for lounge and reception areas. Thus, relaxing is made easy, and short moments of waiting become a welcome time-out.

The table-height models are optimal for informal meeting areas or cosy team workstations. This way, exchange can take place at eye level. The aluminium base model is also rotatable, thus offering more flexibility.

se:lounge light at table height, for example, for meeting rooms or team workstations