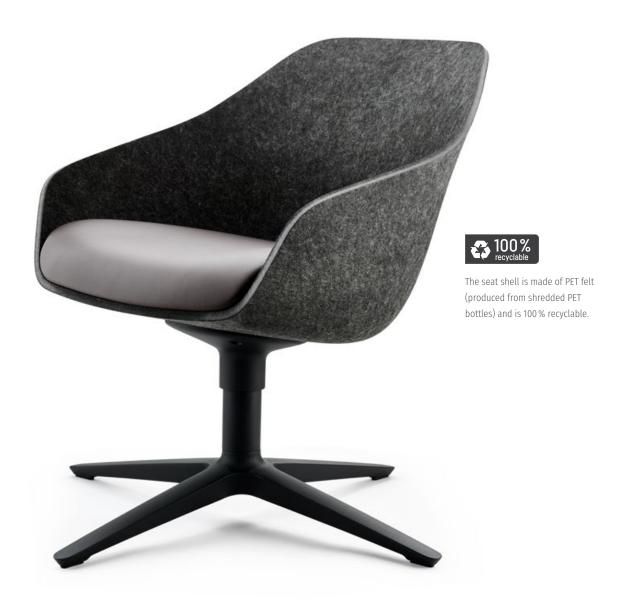

## Why se:lounge light

100% 😂 recyclable

Certification for se:lounge light

Typical application areas for se:lounge light are:

- Lounge and reception areas
- Hubs and intermediate areas in open-plan offices
- Quiet zones and retreats
- Canteens, bistros and cafeterias

Wherever working environments turn into feel-good areas, se:lounge light comes into play. The shell armchair unites design and comfort, radiates cosiness and creates a pleasant atmosphere from the very first moment.

## Focus on sustainability

With its flowing lines and organic shape, se:lounge light conveys harmony and lightness. The lounge chair unites comfort with design and, at the same time, addresses the aspects of sustainability and simplicity. The PET felt seat shell is particularly inspiring from an environmental point of view: On the one hand, it is made of recycled material and, on the other, it is 100 % recyclable.