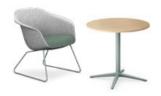

The table-height models are optimal for informal meeting areas or cosy team workstations. This way, exchange can take place at eye level. The aluminium base model is also rotatable, thus offering more flexibility.

se:lounge light at table height, for example, for meeting rooms or team workstations