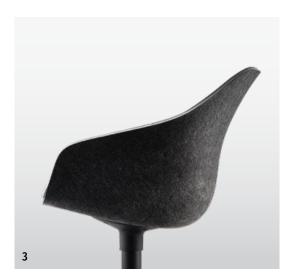

Wherever working environments turn into feel-good areas, se:lounge light comes into play. The shell armchair unites design and comfort, radiates cosiness and creates a pleasant atmosphere from the very first moment.

# Shape and material ensure comfort

se:lounge light stands out both in terms of its appearance and its ergonomic properties. The PET felt seat shell is made as one piece and has an integrated lumbar support. The seat upholstery has a comfortable seat pan and is sloped at the front edge. Furthermore, the armrest wings create a lateral finish and allow the arms to rest in a relaxed position. Backrest upholstery is available as an option for additional comfort.