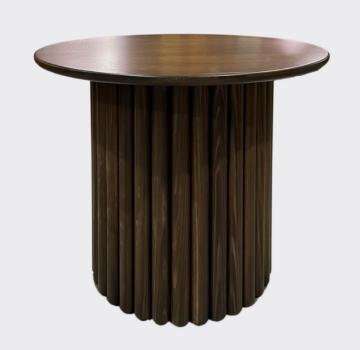

# QUEENIE SIDE TABLE

Crafted from premium Victorian Ash timber, the Queenie offers a modern design and is exceptionally durable. Available in several sizes and with the options of a round or oval tabletop, the Queenie is perfect for reception areas, breakout spaces, and as a meeting table.

## **OPTIONS**

Round or oval tabletop Custom sizing available, including dining table height Colour stain matching