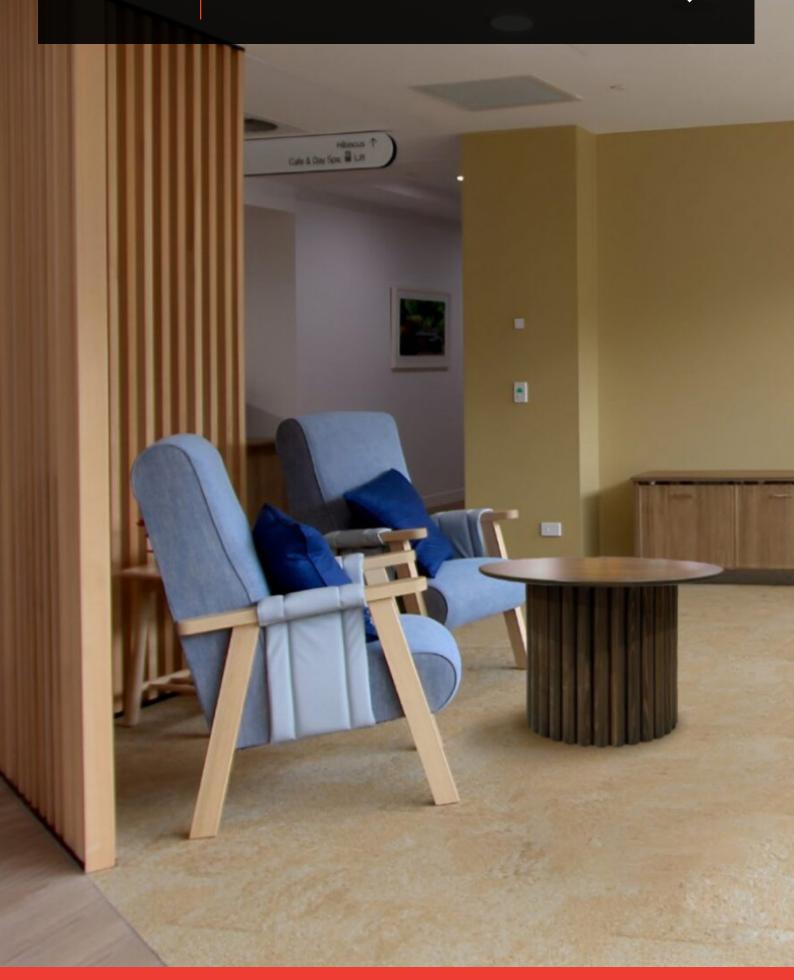

# QUEENIE SIDE TABLE

Crafted from premium Victorian Ash timber, the Queenie offers a modern design and is exceptionally durable. Available in several sizes and with the options of a round or oval tabletop, the Queenie is perfect for reception areas, breakout spaces, and as a meeting table.

## **OPTIONS**

Round or oval tabletop Custom sizing available, including dining table height Colour stain matching