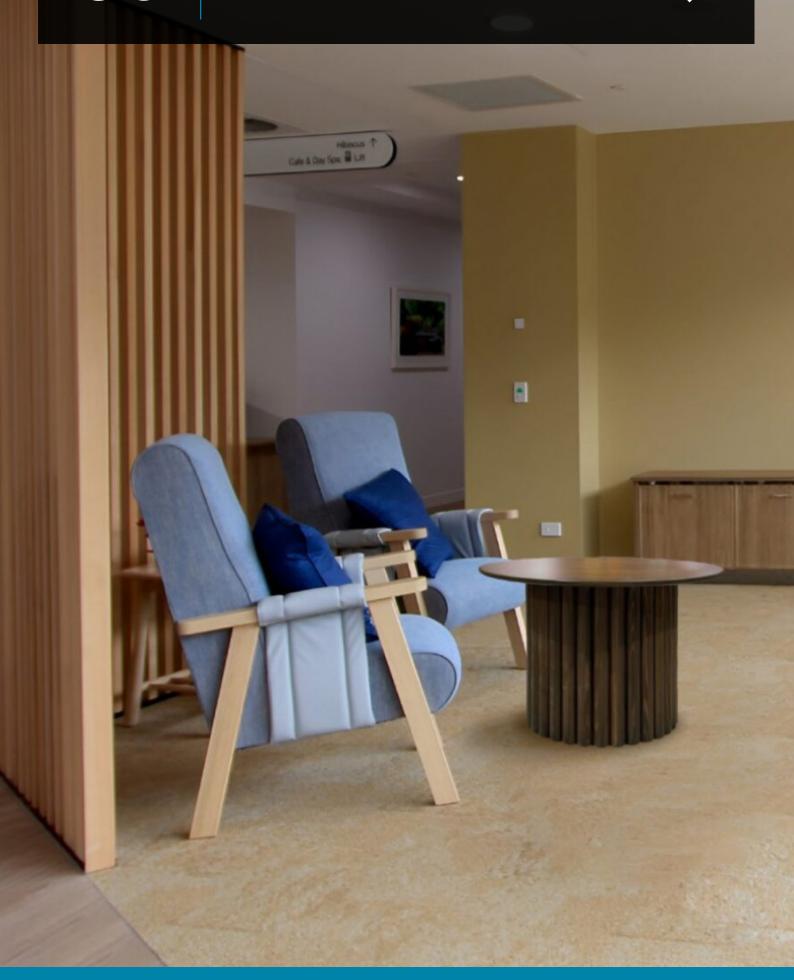

# QUEENIE SIDE TABLE

Crafted from premium Victorian Ash timber, the Queenie offers a modern design and is exceptionally durable. Available in several sizes and with the options of a round or oval tabletop, the Queenie is perfect for reception areas, breakout spaces, and as a meeting table.

### **OPTIONS**

Round or oval tabletop Custom sizing available, including dining table height Colour stain matching