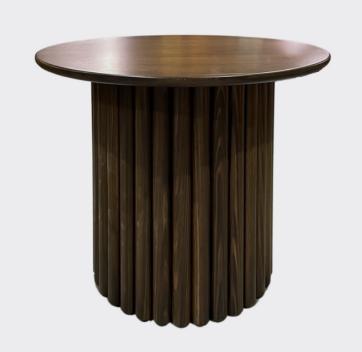

# QUEENIE SIDE TABLE

Crafted from premium Victorian Ash timber, the Queenie offers a modern design and is exceptionally durable. Available in several sizes and with the options of a round or oval tabletop, the Queenie is perfect for reception areas, breakout spaces, and as a meeting table.

### **OPTIONS**

Round or oval tabletop Custom sizing available, including dining table height Colour stain matching