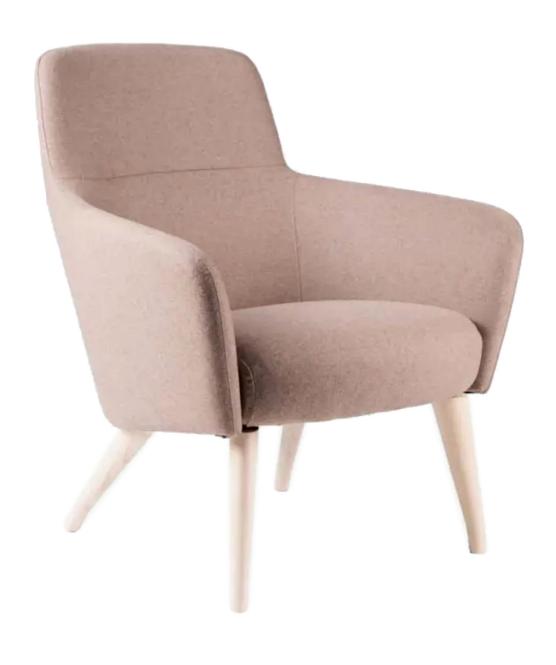

## LYON TIMBER

Lyon combines a compact space with generous volumes to make a modern and versatile lounge chair. Its simple, flexible design makes it a perfect choice for any setting. The chair's refined workmanship ensure both quality and comfort.