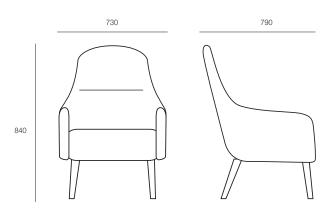

#### **DIMENSIONS**

**Height Width Depth** 840mm 730mm 790mm

#### TECHNICAL DRAWINGS