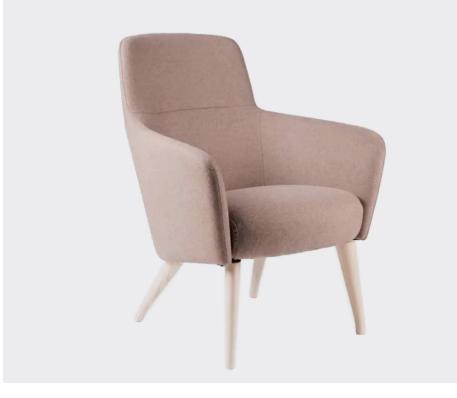

## LYON TIMBER

Lyon combines a compact space with generous volumes to make a modern and versatile lounge chair. Its simple, flexible design makes it a perfect choice for any setting. The chair's refined workmanship ensure both quality and comfort.