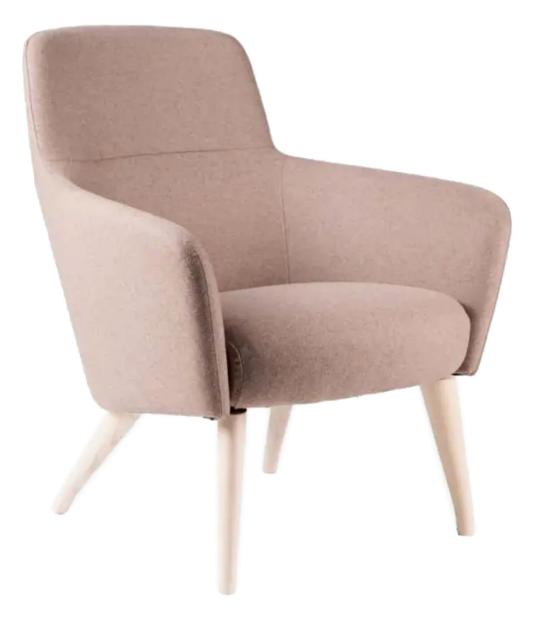

# LYON TIMBER

Lyon combines a compact space with generous volumes to make a modern and versatile lounge chair. Its simple, flexible design makes it a perfect choice for any setting. The chair's refined workmanship ensure both quality and comfort.

### SPECIFICATIONS

Made in Australia

5-year warranty

GECA certified

Seat height: 430mm

Durable cold-cured polyurethane shell

Integrated spring pack wrapped in moulded foam for optimal comfort

Solid Beech timber legs finished in clear lacquer