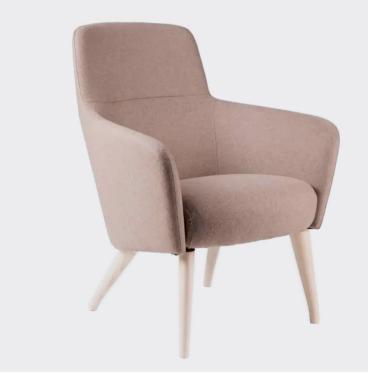

# LYON TIMBER

Lyon combines a compact space with generous volumes to make a modern and versatile lounge chair. Its simple, flexible design makes it a perfect choice for any setting. The chair's refined workmanship ensure both quality and comfort.

### SPECIFICATIONS

Made in Australia

5-year warranty

GECA certified

Seat height: 430mm

Durable cold-cured polyurethane shell

Integrated spring pack wrapped in moulded foam for optimal comfort

Solid Beech timber legs finished in clear lacquer