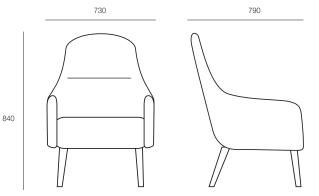

#### DIMENSIONS

Height Width 840mm 730mm

Depth 790mm Origin Lead Time Australia 4 weeks

**TECHNICAL DRAWINGS** 

GENERAL