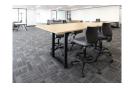

# LOOP TABLE

Introducing our sleek and innovative table featuring a distinctive loop-shaped frame crafted from robust 50mm x 50mm steel. A 5mm shadow-line gracefully separates the tabletop from the base, adding depth and sophistication to any space. Elevate your interior with this modern statement piece that seamlessly blends from and function.

# **SPECIFICATIONS**

Made in Australia 5-year warranty Powder-coated frame

#### **OPTIONS**

Top in solid timber, veneer or commercial laminate

Various sizes and configurations