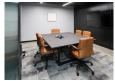

# LOOP TABLE

Introducing our sleek and innovative table featuring a distinctive loop-shaped frame crafted from robust 50mm x 50mm steel. A 5mm shadow-line gracefully separates the tabletop from the base, adding depth and sophistication to any space. Elevate your interior with this modern statement piece that seamlessly blends from and function.

# **SPECIFICATIONS**

Made in Australia 5-year warranty Powder-coated frame

#### **OPTIONS**

Top in solid timber, veneer or commercial laminate

Various sizes and configurations