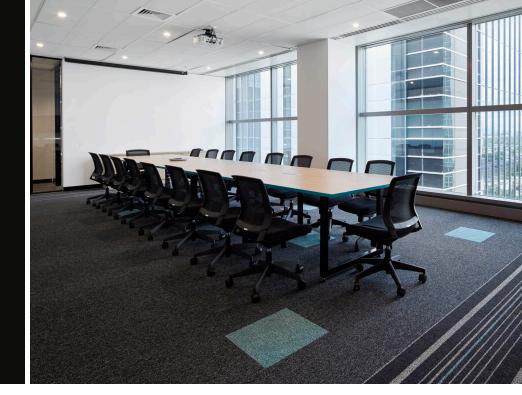

# LOOP TABLE

Introducing our sleek and innovative table featuring a distinctive loop-shaped frame crafted from robust 50mm x 50mm steel. A 5mm shadow-line gracefully separates the tabletop from the base, adding depth and sophistication to any space. Elevate your interior with this modern statement piece that seamlessly blends from and function.



# **DIMENSIONS**

**Height Width Depth**Various Various Various

# **SPECIFICATIONS**

Made in Australia 5-year warranty Powder-coated frame

#### **OPTIONS**

Top in solid timber, veneer or commercial laminate

Various sizes and configurations

# **GENERAL**

Origin Lead Time
Australia 4 weeks

# TECHNICAL DRAWINGS



# PRODUCT OPTIONS