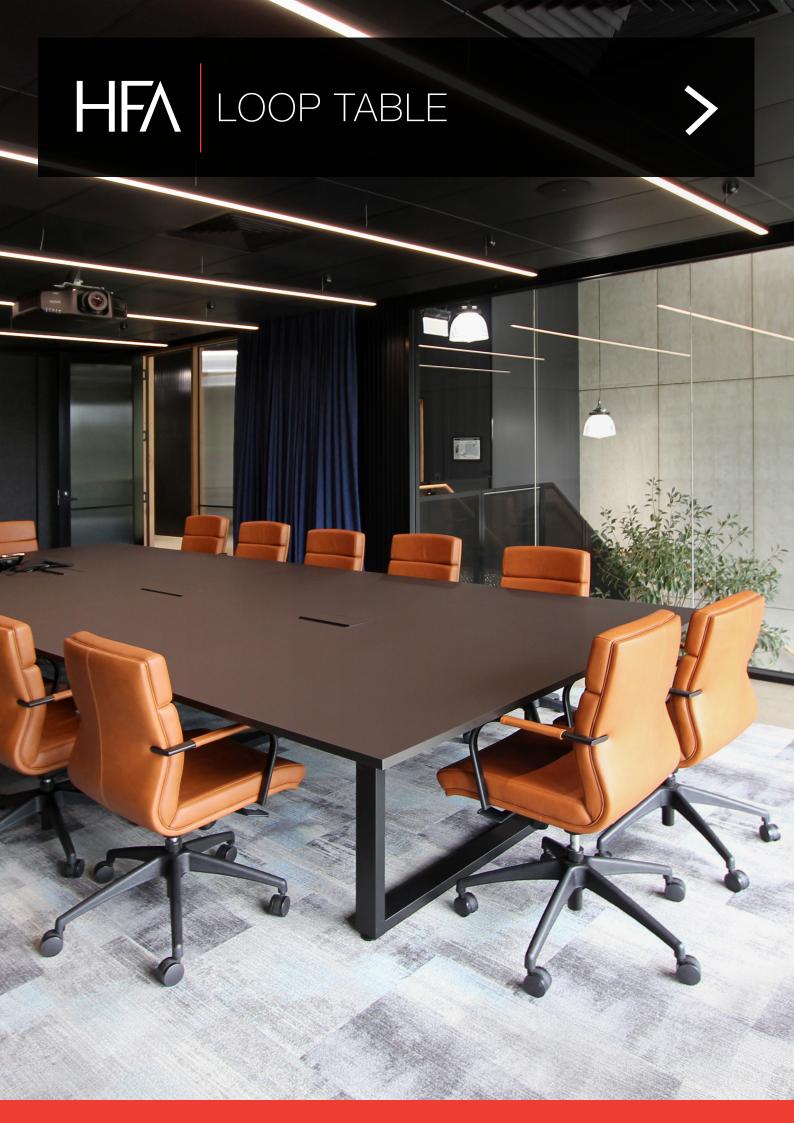

# LOOP TABLE

Introducing our sleek and innovative table featuring a distinctive loop-shaped frame crafted from robust 50mm x 50mm steel. A 5mm shadow-line gracefully separates the tabletop from the base, adding depth and sophistication to any space. Elevate your interior with this modern statement piece that seamlessly blends from and function.

# **SPECIFICATIONS**

Made in Australia 5-year warranty Powder-coated frame