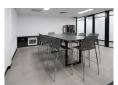

# LOOP TABLE

Introducing our sleek and innovative table featuring a distinctive loop-shaped frame crafted from robust 50mm x 50mm steel. A 5mm shadow-line gracefully separates the tabletop from the base, adding depth and sophistication to any space. Elevate your interior with this modern statement piece that seamlessly blends from and function.

# **SPECIFICATIONS**

Made in Australia 5-year warranty Powder-coated frame

#### **OPTIONS**

Top in solid timber, veneer or commercial laminate

Various sizes and configurations