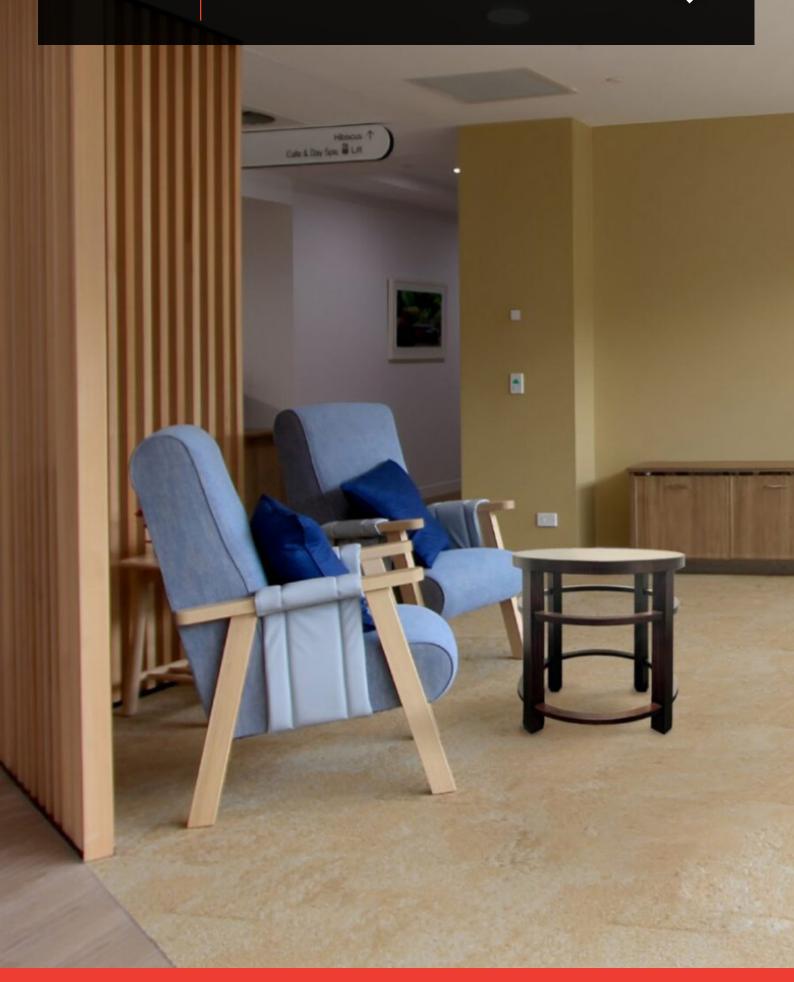

## ABBIE SIDE TABLE

Crafted from premium Victorian Ash timber, the Abbie offers a timeless design and is exceptionally durable. The distinctive design adds a touch of sophistication and elegance to any setting. Available in several sizes to suit any space, the Abbie is perfect for bedrooms, lounge rooms, and communal areas.