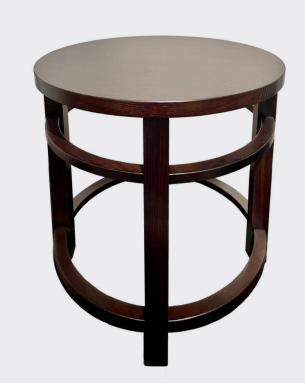

## ABBIE SIDE TABLE

Crafted from premium Victorian Ash timber, the Abbie offers a timeless design and is exceptionally durable. The distinctive design adds a touch of sophistication and elegance to any setting. Available in several sizes to suit any space, the Abbie is perfect for bedrooms, lounge rooms, and communal areas.