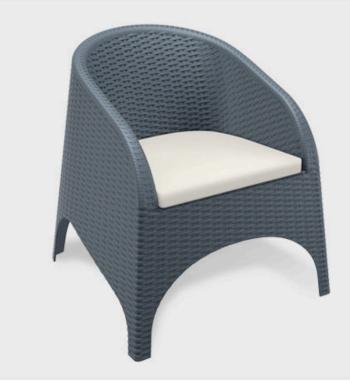

## ARUBA OUTDOOR CHAIR

The Aruba Tub Chair is an injection moulded resin chair, the non-metallic frame will never unravel, rust or decay, with rattan look seat and back. Reinforced with glass fibre to strengthen the legs and boost the weight capacity. The Aruba Tub Chair is stackable, designed for outdoor use. Strong yet lightweight, this chair will add class to your facility. Its sleek profile is pleasant to the eye so this chair is as charming as it is functional. Very easy to clean, just hose it down.