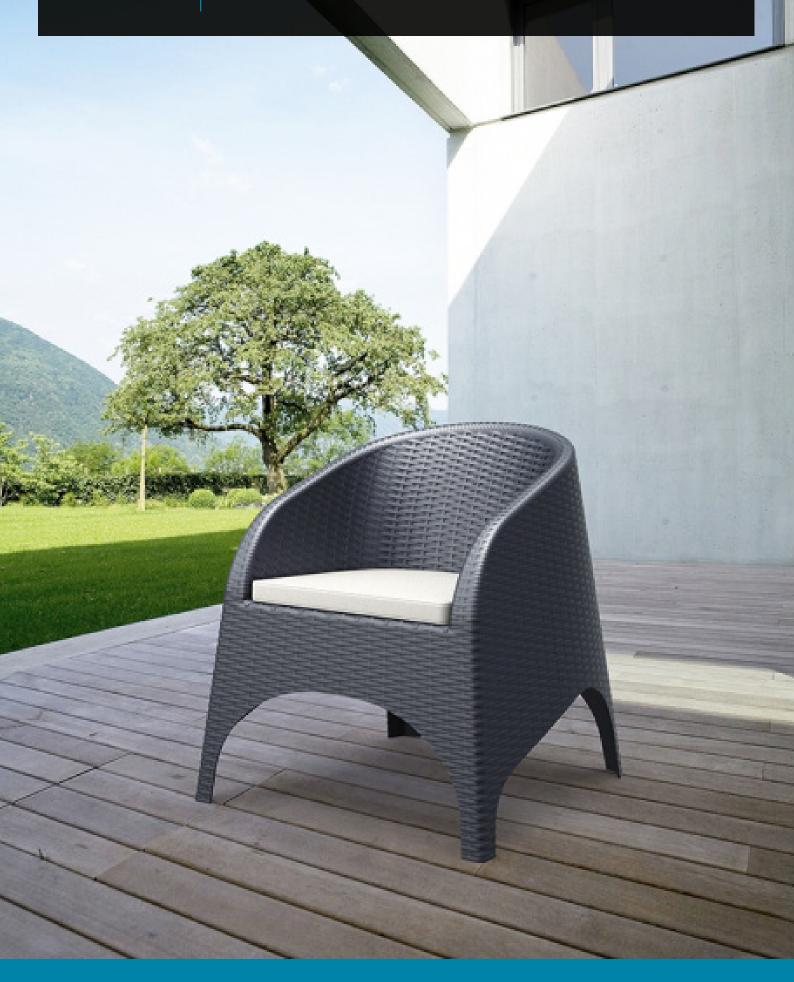

## ARUBA OUTDOOR CHAIR

The Aruba Tub Chair is an injection moulded resin chair, the non-metallic frame will never unravel, rust or decay, with rattan look seat and back. Reinforced with glass fibre to strengthen the legs and boost the weight capacity. The Aruba Tub Chair is stackable, designed for outdoor use. Strong yet lightweight, this chair will add class to your facility. Its sleek profile is pleasant to the eye so this chair is as charming as it is functional. Very easy to clean, just hose it down.