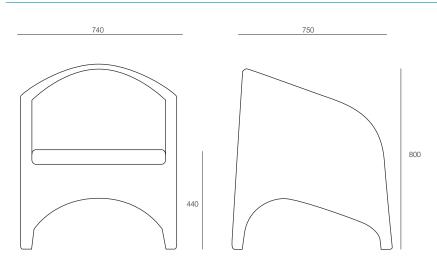

#### DIMENSIONS

Height Width Depth 800mm 740mm

750mm

Lead Time Origin

#### **TECHNICAL DRAWINGS**