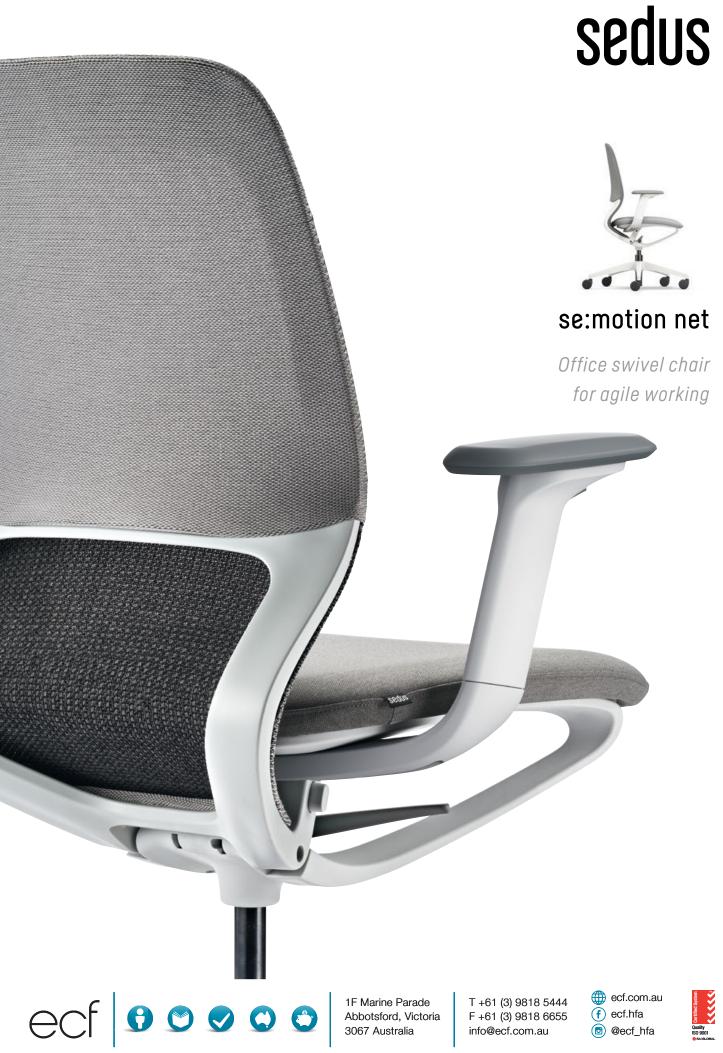

# A swivel chair for more freedom of movement

New ideas are on the agenda where creative and communicative work is carried out. The exchange of ideas within the team, the quick change of workplaces and spontaneous brainstorming rounds make a decisive contribution to this process. This is where se:motion net comes into play: With its puristic design and air-permeable knitted membrane, it brings along the lightness that is required for spontaneous, flexible work.

# Cosy comfort for every workplace

se:motion net stands out with its unique, kinematic movement concept and the well-proven seating comfort which is achieved without any adjustment effort. The shape, with the custom-made knitted membrane, and the design, with the multifunction armrests, are particularly suitable for agile workplace concepts, whether for start-ups, co-working areas or home offices. It is the simple idea of flexibility that makes se:motion net special – just sit down and get started.

### Active and ergonomic sitting at any time

Simplicity of use and ergonomics are not contradictory terms: The seat cushion, the backrest with adjustable lumbar support and the multifunction armrests ensure comfort and promote a healthy sitting posture. Upright or leaned back – the generous opening angle of 23 degrees encourages more movement when sitting.

# The ideal model for the office and home office

Whether in black or pale grey, the se: motion net exudes a sense of dynamic lightness. The backrest is equipped with a comfortable knitted membrane that is air-permeable and breathable. Black, grey, light grey, sand beige, red and petrol are available for the backrest colour design. The seat upholstery can be chosen in a matching colour from the Sedus fabric collections. The perfect match for the working environment – classic and timeless for the office or cosy and chic for the home.