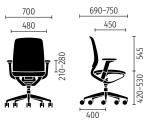

### Active and ergonomic sitting at any time

Simplicity of use and ergonomics are not contradictory terms: The seat cushion, the backrest with adjustable lumbar support and the multifunction armrests ensure comfort and promote a healthy sitting posture. Upright or leaned back – the generous opening angle of 23 degrees encourages more movement when sitting.