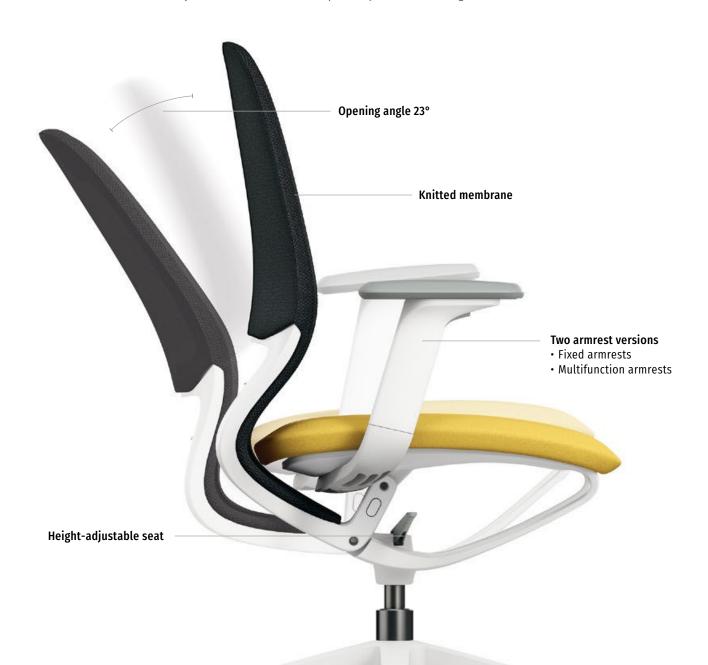

# Cosy comfort for every workplace

se:motion net stands out with its unique, kinematic movement concept and the well-proven seating comfort which is achieved without any adjustment effort. The shape, with the custom-made knitted membrane, and the design, with the multifunction armrests, are particularly suitable for agile workplace concepts, whether for start-ups, co-working areas or home offices. It is the simple idea of flexibility that makes se:motion net special – just sit down and get started.

### Active and ergonomic sitting at any time

Simplicity of use and ergonomics are not contradictory terms: The seat cushion, the backrest with adjustable lumbar support and the multifunction armrests ensure comfort and promote a healthy sitting posture. Upright or leaned back – the generous opening angle of 23 degrees encourages more movement when sitting.