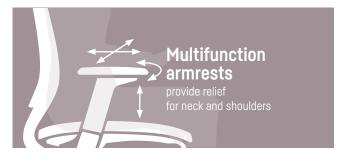

### Active and ergonomic sitting at any time

Simplicity of use and ergonomics are not contradictory terms: The seat cushion, the backrest with adjustable lumbar support and the multifunction armrests ensure comfort and promote a healthy sitting posture. Upright or leaned back – the generous opening angle of 23 degrees encourages more movement when sitting.

### Armrests

In the selected model colour, colour of the armrest pads for fixed armrests: always in basalt grey Colour of the armrest pads for multifunction armrests: black for model colour in black, basalt grey for model colour in pale grey