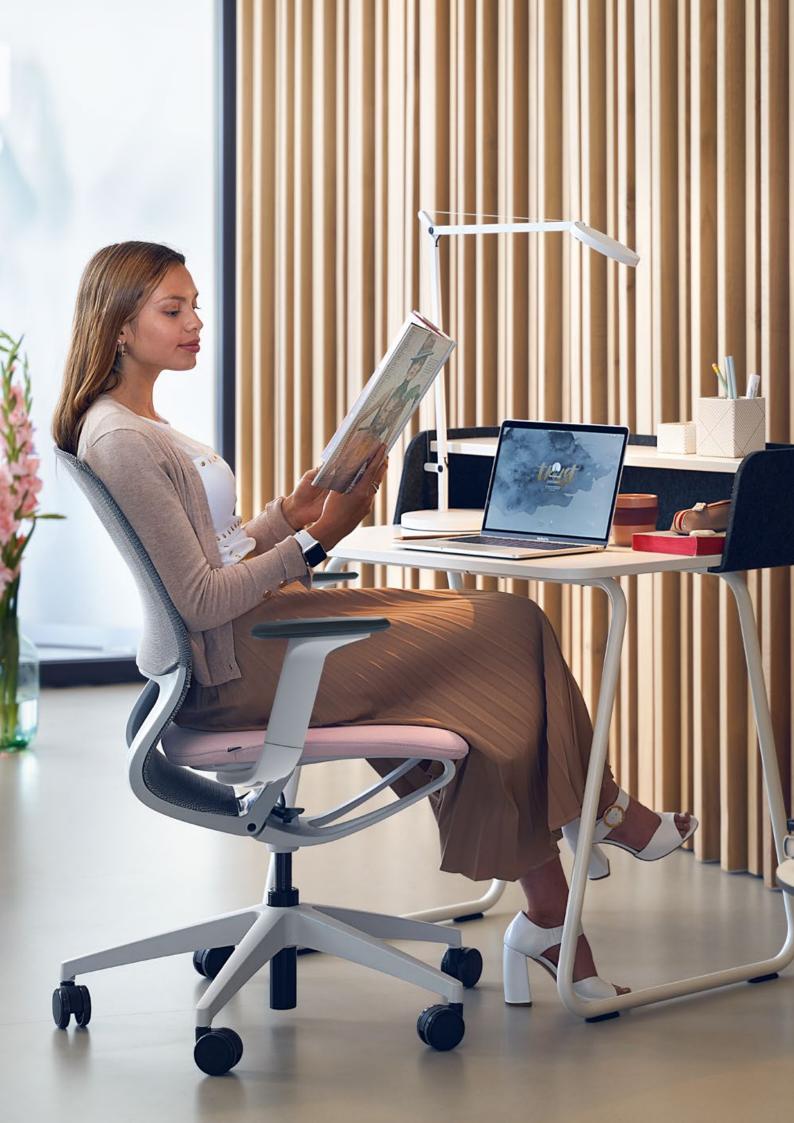

# A swivel chair for more freedom of movement

New ideas are on the agenda where creative and communicative work is carried out. The exchange of ideas within the team, the quick change of workplaces and spontaneous brainstorming rounds make a decisive contribution to this process. This is where se:motion net comes into play: With its puristic design and air-permeable knitted membrane, it brings along the lightness that is required for spontaneous, flexible work.

# Cosy comfort for every workplace

se:motion net stands out with its unique, kinematic movement concept and the well-proven seating comfort which is achieved without any adjustment effort. The shape, with the custom-made knitted membrane, and the design, with the multifunction armrests, are particularly suitable for agile workplace concepts, whether for start-ups, co-working areas or home offices. It is the simple idea of flexibility that makes se:motion net special – just sit down and get started.

### Active and ergonomic sitting at any time

Simplicity of use and ergonomics are not contradictory terms: The seat cushion, the backrest with adjustable lumbar support and the multifunction armrests ensure comfort and promote a healthy sitting posture. Upright or leaned back – the generous opening angle of 23 degrees encourages more movement when sitting.

# The ideal model for the office and home office

Whether in black or pale grey, the se: motion net exudes a sense of dynamic lightness. The backrest is equipped with a comfortable knitted membrane that is air-permeable and breathable. Black, grey, light grey, sand beige, red and petrol are available for the backrest colour design. The seat upholstery can be chosen in a matching colour from the Sedus fabric collections. The perfect match for the working environment – classic and timeless for the office or cosy and chic for the home.