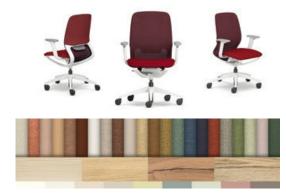

# The ideal model for the office and home office

Whether in black or pale grey, the se: motion net exudes a sense of dynamic lightness. The backrest is equipped with a comfortable knitted membrane that is air-permeable and breathable. Black, grey, light grey, sand beige, red and petrol are available for the backrest colour design. The seat upholstery can be chosen in a matching colour from the Sedus fabric collections. The perfect match for the working environment – classic and timeless for the office or cosy and chic for the home.

### se:motion net membrane

Black

Grey

Light grey

Sand beige

Red

Petrol

### Seat upholstery

Can be chosen from the Sedus fabric collections