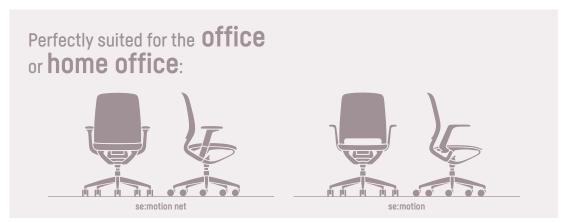

# The ideal model for the office and home office

Whether in black or pale grey, the se: motion net exudes a sense of dynamic lightness. The backrest is equipped with a comfortable knitted membrane that is air-permeable and breathable. Black, grey, light grey, sand beige, red and petrol are available for the backrest colour design. The seat upholstery can be chosen in a matching colour from the Sedus fabric collections. The perfect match for the working environment – classic and timeless for the office or cosy and chic for the home.