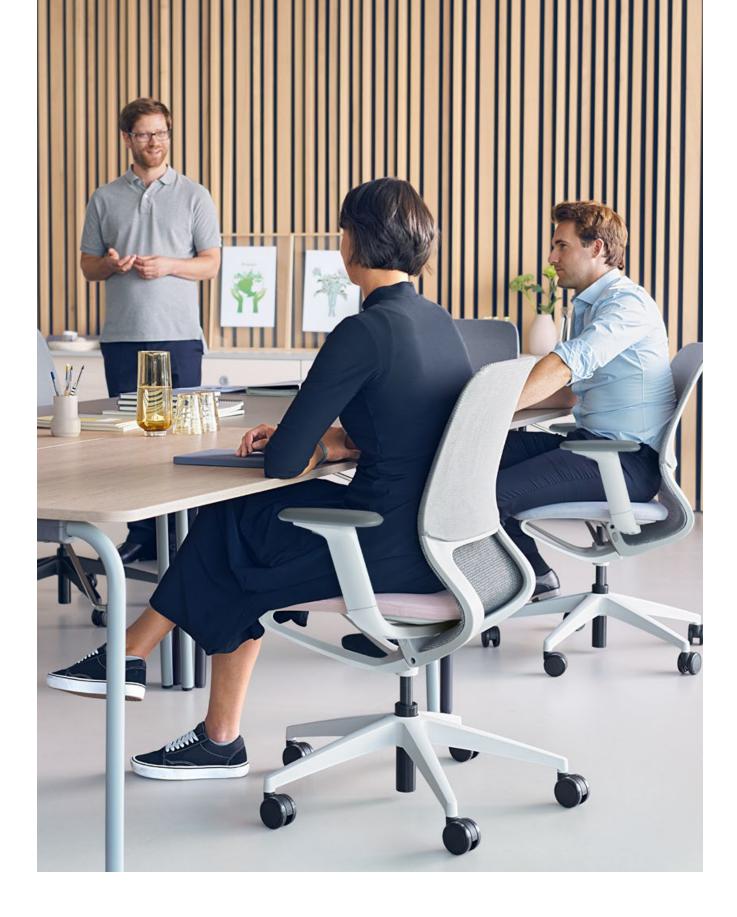

# A swivel chair for more freedom of movement

New ideas are on the agenda where creative and communicative work is carried out. The exchange of ideas within the team, the quick change of workplaces and spontaneous brainstorming rounds make a decisive contribution to this process. This is where se:motion net comes into play: With its puristic design and air-permeable knitted membrane, it brings along the lightness that is required for spontaneous, flexible work.

# Cosy comfort for every workplace

se:motion net stands out with its unique, kinematic movement concept and the well-proven seating comfort which is achieved without any adjustment effort. The shape, with the custom-made knitted membrane, and the design, with the multifunction armrests, are particularly suitable for agile workplace concepts, whether for start-ups, co-working areas or home offices. It is the simple idea of flexibility that makes se:motion net special – just sit down and get started.

### Active and ergonomic sitting at any time

Simplicity of use and ergonomics are not contradictory terms: The seat cushion, the backrest with adjustable lumbar support and the multifunction armrests ensure comfort and promote a healthy sitting posture. Upright or leaned back – the generous opening angle of 23 degrees encourages more movement when sitting.