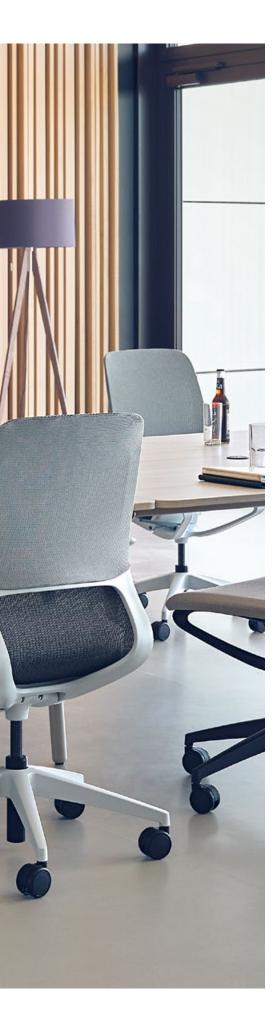

# A swivel chair for more freedom of movement

New ideas are on the agenda where creative and communicative work is carried out. The exchange of ideas within the team, the quick change of workplaces and spontaneous brainstorming rounds make a decisive contribution to this process. This is where se:motion net comes into play: With its puristic design and air-permeable knitted membrane, it brings along the lightness that is required for spontaneous, flexible work.

# Cosy comfort for every workplace

se:motion net stands out with its unique, kinematic movement concept and the well-proven seating comfort which is achieved without any adjustment effort. The shape, with the custom-made knitted membrane, and the design, with the multifunction armrests, are particularly suitable for agile workplace concepts, whether for start-ups, co-working areas or home offices. It is the simple idea of flexibility that makes se:motion net special – just sit down and get started.