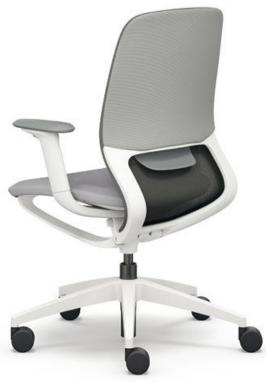

# The ideal model for the office and home office

Whether in black or pale grey, the se: motion net exudes a sense of dynamic lightness. The backrest is equipped with a comfortable knitted membrane that is air-permeable and breathable. Black, grey, light grey, sand beige, red and petrol are available for the backrest colour design. The seat upholstery can be chosen in a matching colour from the Sedus fabric collections. The perfect match for the working environment – classic and timeless for the office or cosy and chic for the home.

### Armrests

In the selected model colour, colour of the armrest pads for fixed armrests: always in basalt grey Colour of the armrest pads for multifunction armrests: black for model colour in black, basalt grey for model colour in pale grey