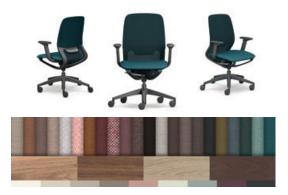

# The ideal model for the office and home office

Whether in black or pale grey, the se: motion net exudes a sense of dynamic lightness. The backrest is equipped with a comfortable knitted membrane that is air-permeable and breathable. Black, grey, light grey, sand beige, red and petrol are available for the backrest colour design. The seat upholstery can be chosen in a matching colour from the Sedus fabric collections. The perfect match for the working environment – classic and timeless for the office or cosy and chic for the home.

### se:motion net membrane

Black

Grey

Light grey

Sand beige

Red

Petrol

### Seat upholstery

Can be chosen from the Sedus fabric collections