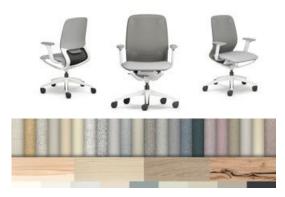

# The ideal model for the office and home office

Whether in black or pale grey, the se: motion net exudes a sense of dynamic lightness. The backrest is equipped with a comfortable knitted membrane that is air-permeable and breathable. Black, grey, light grey, sand beige, red and petrol are available for the backrest colour design. The seat upholstery can be chosen in a matching colour from the Sedus fabric collections. The perfect match for the working environment – classic and timeless for the office or cosy and chic for the home.

### se:motion net membrane

Black

Grey

Light grey

Sand beige

Red

Petrol

### Seat upholstery

Can be chosen from the Sedus fabric collections