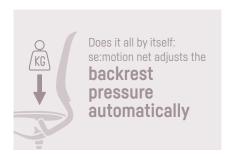

### Active and ergonomic sitting at any time

Simplicity of use and ergonomics are not contradictory terms: The seat cushion, the backrest with adjustable lumbar support and the multifunction armrests ensure comfort and promote a healthy sitting posture. Upright or leaned back – the generous opening angle of 23 degrees encourages more movement when sitting.