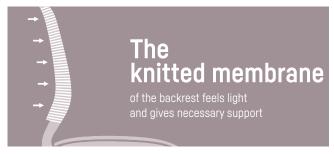

# A swivel chair for more freedom of movement

New ideas are on the agenda where creative and communicative work is carried out. The exchange of ideas within the team, the quick change of workplaces and spontaneous brainstorming rounds make a decisive contribution to this process. This is where se:motion net comes into play: With its puristic design and air-permeable knitted membrane, it brings along the lightness that is required for spontaneous, flexible work.

# The ideal model for the office and home office

Whether in black or pale grey, the se: motion net exudes a sense of dynamic lightness. The backrest is equipped with a comfortable knitted membrane that is air-permeable and breathable. Black, grey, light grey, sand beige, red and petrol are available for the backrest colour design. The seat upholstery can be chosen in a matching colour from the Sedus fabric collections. The perfect match for the working environment – classic and timeless for the office or cosy and chic for the home.