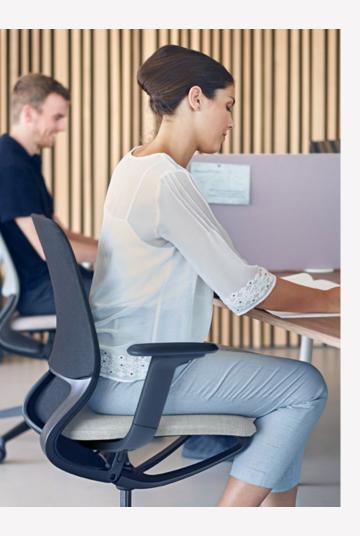

# A swivel chair for more freedom of movement

New ideas are on the agenda where creative and communicative work is carried out. The exchange of ideas within the team, the quick change of workplaces and spontaneous brainstorming rounds make a decisive contribution to this process. This is where se:motion net comes into play: With its puristic design and air-permeable knitted membrane, it brings along the lightness that is required for spontaneous, flexible work.

# Cosy comfort for every workplace

se:motion net stands out with its unique, kinematic movement concept and the well-proven seating comfort which is achieved without any adjustment effort. The shape, with the custom-made knitted membrane, and the design, with the multifunction armrests, are particularly suitable for agile workplace concepts, whether for start-ups, co-working areas or home offices. It is the simple idea of flexibility that makes se:motion net special – just sit down and get started.

### Active and ergonomic sitting at any time

Simplicity of use and ergonomics are not contradictory terms: The seat cushion, the backrest with adjustable lumbar support and the multifunction armrests ensure comfort and promote a healthy sitting posture. Upright or leaned back – the generous opening angle of 23 degrees encourages more movement when sitting.