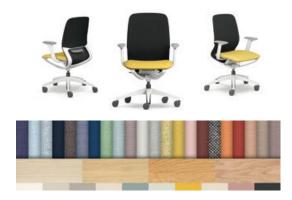

# The ideal model for the office and home office

Whether in black or pale grey, the se: motion net exudes a sense of dynamic lightness. The backrest is equipped with a comfortable knitted membrane that is air-permeable and breathable. Black, grey, light grey, sand beige, red and petrol are available for the backrest colour design. The seat upholstery can be chosen in a matching colour from the Sedus fabric collections. The perfect match for the working environment – classic and timeless for the office or cosy and chic for the home.

### se:motion net membrane

Black

Grey

Light grey

Sand beige

Red

Petrol

### Seat upholstery

Can be chosen from the Sedus fabric collections