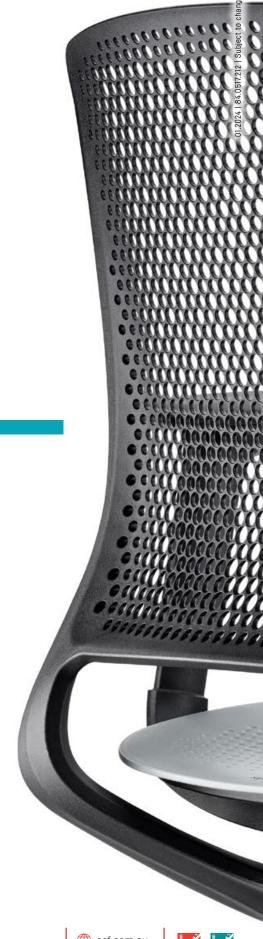

### Keep it simple

Whether in black or pale grey, se:motion exudes a sense of dynamic levity. However, the style is far more than a mere design statement. The perforated backrest not only sets visual accents, but also ensures elasticity and maximum sitting comfort. The same goes for the ideally positioned lumbar curve and the ergonomically designed seat pan with slim edges - the impressive looking design ensures both a good posture and mobility.

The flowing form of the seat rocker, which combines the backrest and seat area, makes se:motion a truly agile companion

Model in pale grey

Model in black

- 1. Thanks to the innovative geometry of the seat rocker, se:motion adapts automatically to each user
- 2. The ergonomically designed seat pan with an elastic edge promotes healthy, active sitting
- **3.** The plastic backrest with its innovative grid design creates a dynamic impression and, at the same time, ensures pleasant air circulation
- **4.** The slimline armrest design dovetails seamlessly into the dynamic overall look and facilitates cooperation when seated
- 5. The armrest frames are positioned far back so as not to inhibit movement
- **6.** The optional lumbar support strengthens the lower back and ensures ergonomic sitting
- **7.** se:motion can also be configured as a counter version upon request