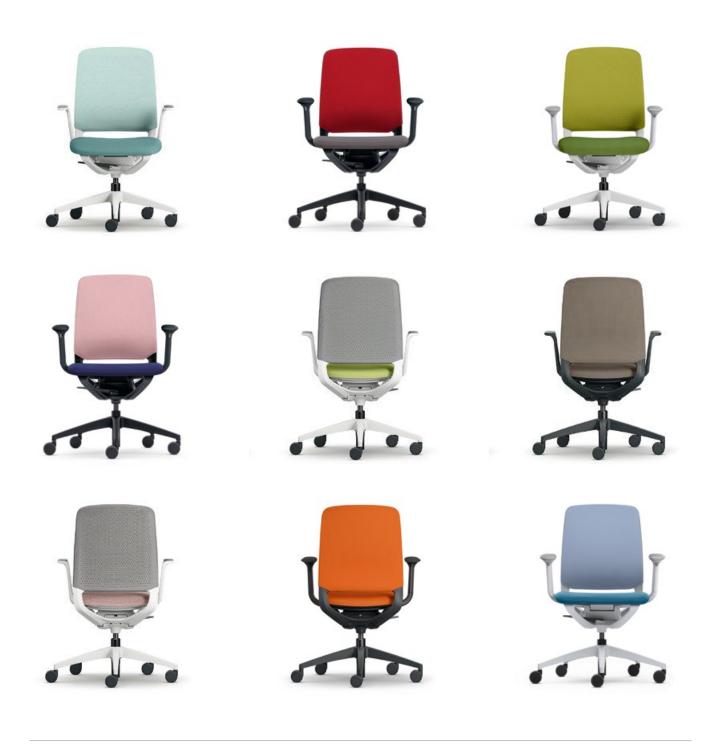

The optional seat and backrest upholstery can be configured independently of each other and can be selected from the complete Sedus fabric collection

### Beautifully combined

A harmonious environment contributes significantly to well-being and productivity. Thoughtfully designed furnishings, pleasant material and surface combinations as well as the choice of colour accents optimally complement the overall appearance. The four colour schemes Smart Balance, Urban Living, Soft Being and Multi Creation can be used to design working environments and suitable se:motion settings.

The colour scheme corresponds to Sedus Multi Creation

#### **Smart Balance**

structured, technical, functional, light, reduced, calm

#### **Soft Being**

gentle, calm, balanced, natural, inviting, regenerative

#### **Urban Living**

comfortable, respectable, elegant, urban, intense, timeless

#### **Multi Creation**

motivating, inspiring, creative, dynamic, active, open, free