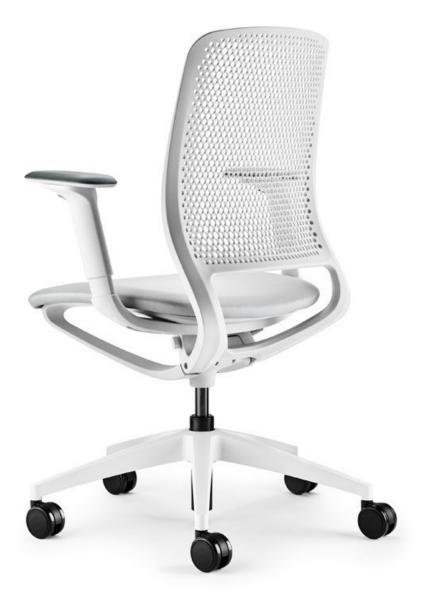

### Keep it simple

Whether in black or pale grey, se:motion exudes a sense of dynamic levity. However, the style is far more than a mere design statement. The perforated backrest not only sets visual accents, but also ensures elasticity and maximum sitting comfort. The same goes for the ideally positioned lumbar curve and the ergonomically designed seat pan with slim edges - the impressive looking design ensures both a good posture and mobility.

The flowing form of the seat rocker, which combines the backrest and seat area, makes se:motion a truly agile companion

Model in pale grey

Model in black

- 1. Thanks to the innovative geometry of the seat rocker, se:motion adapts automatically to each user
- 2. The ergonomically designed seat pan with an elastic edge promotes healthy, active sitting
- **3.** The plastic backrest with its innovative grid design creates a dynamic impression and, at the same time, ensures pleasant air circulation
- **4.** The slimline armrest design dovetails seamlessly into the dynamic overall look and facilitates cooperation when seated
- 5. The armrest frames are positioned far back so as not to inhibit movement
- **6.** The optional lumbar support strengthens the lower back and ensures ergonomic sitting
- **7.** se:motion can also be configured as a counter version upon request

The multifunctional armrests are height-adjustable, including sliding pad with floating effect (can be moved forwards and backwards without locking and can be rotated inwards and outwards)