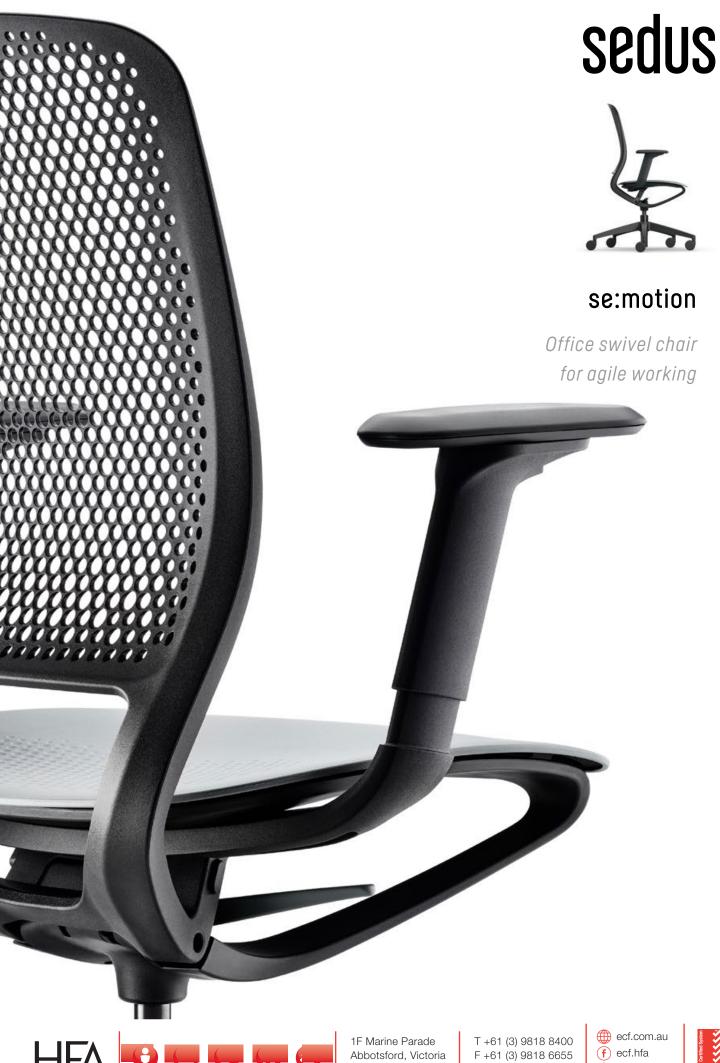

### Keep it simple

Whether in black or pale grey, se:motion exudes a sense of dynamic levity. However, the style is far more than a mere design statement. The perforated backrest not only sets visual accents, but also ensures elasticity and maximum sitting comfort. The same goes for the ideally positioned lumbar curve and the ergonomically designed seat pan with slim edges - the impressive looking design ensures both a good posture and mobility.

The flowing form of the seat rocker, which combines the backrest and seat area, makes se:motion a truly agile companion

Model in pale grey

Model in black

- 1. Thanks to the innovative geometry of the seat rocker, se:motion adapts automatically to each user
- 2. The ergonomically designed seat pan with an elastic edge promotes healthy, active sitting
- **3.** The plastic backrest with its innovative grid design creates a dynamic impression and, at the same time, ensures pleasant air circulation
- **4.** The slimline armrest design dovetails seamlessly into the dynamic overall look and facilitates cooperation when seated
- 5. The armrest frames are positioned far back so as not to inhibit movement
- **6.** The optional lumbar support strengthens the lower back and ensures ergonomic sitting
- **7.** se:motion can also be configured as a counter version upon request

The multifunctional armrests are height-adjustable, including sliding pad with floating effect (can be moved forwards and backwards without locking and can be rotated inwards and outwards)