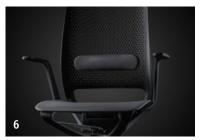

#### Sedus patented "Kinetic Swing" mechanism

se:motion has an automatic weight adjustment without the need of any additional tedious adjustments required: The higher the user's weight, the greater the resistance when leaning against the backrest.

- 1. Thanks to the innovative geometry of the seat rocker, se:motion adapts automatically to each user
- 2. The ergonomically designed seat pan with an elastic edge promotes healthy, active sitting
- **3.** The plastic backrest with its innovative grid design creates a dynamic impression and, at the same time, ensures pleasant air circulation
- **4.** The slimline armrest design dovetails seamlessly into the dynamic overall look and facilitates cooperation when seated
- 5. The armrest frames are positioned far back so as not to inhibit movement
- **6.** The optional lumbar support strengthens the lower back and ensures ergonomic sitting
- **7.** se:motion can also be configured as a counter version upon request