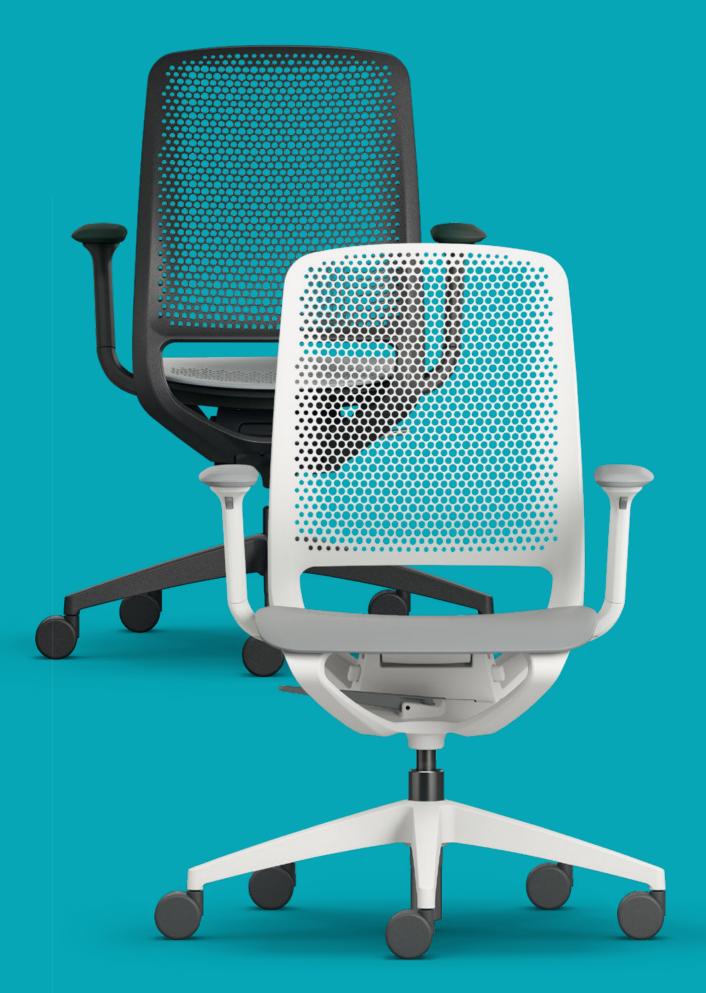

# Teamwork needs freedom of movement

There is just one thing more important than the idea itself: the team who turns it into a reality. The key to success lies in productive cooperation – but how can this be promoted? For example, by creating a working environment in which employees can reach their full potential.

This also requires agile swivel chairs which encourage movement and a slim design which facilitates close exchange – even when seated. The ability to spontaneously roll over to colleagues simplifies collaboration.

### Keep it simple

Whether in black or pale grey, se:motion exudes a sense of dynamic levity. However, the style is far more than a mere design statement. The perforated backrest not only sets visual accents, but also ensures elasticity and maximum sitting comfort. The same goes for the ideally positioned lumbar curve and the ergonomically designed seat pan with slim edges - the impressive looking design ensures both a good posture and mobility.

The flowing form of the seat rocker, which combines the backrest and seat area, makes se:motion a truly agile companion

Model in pale grey

Model in black