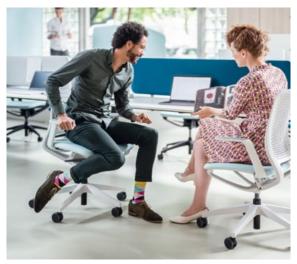

# Minimal design, maximum mobility

The harmonious design and the generous opening angle of 23 degrees enable relaxed sitting, an upright posture and concentrated working. The seat adapts to the movements associated with the specific work situation and even supports users when leaning up to 5 degrees forwards.

Making mobility simple – in all work situations.

#### Sedus patented "Kinetic Swing" mechanism

se:motion has an automatic weight adjustment without the need of any additional tedious adjustments required: The higher the user's weight, the greater the resistance when leaning against the backrest.