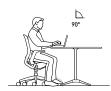

# Minimal design, maximum mobility

The harmonious design and the generous opening angle of 23 degrees enable relaxed sitting, an upright posture and concentrated working. The seat adapts to the movements associated with the specific work situation and even supports users when leaning up to 5 degrees forwards.

Making mobility simple – in all work situations.