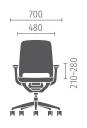

# Minimal design, maximum mobility

The harmonious design and the generous opening angle of 23 degrees enable relaxed sitting, an upright posture and concentrated working. The seat adapts to the movements associated with the specific work situation and even supports users when leaning up to 5 degrees forwards.