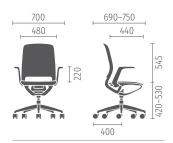

# Minimal design, maximum mobility

The harmonious design and the generous opening angle of 23 degrees enable relaxed sitting, an upright posture and concentrated working. The seat adapts to the movements associated with the specific work situation and even supports users when leaning up to 5 degrees forwards.

#### Model colour

Pale grey

Base

Fixed armrests (standard)

Multifunction armrests

Without armrests

Counter version