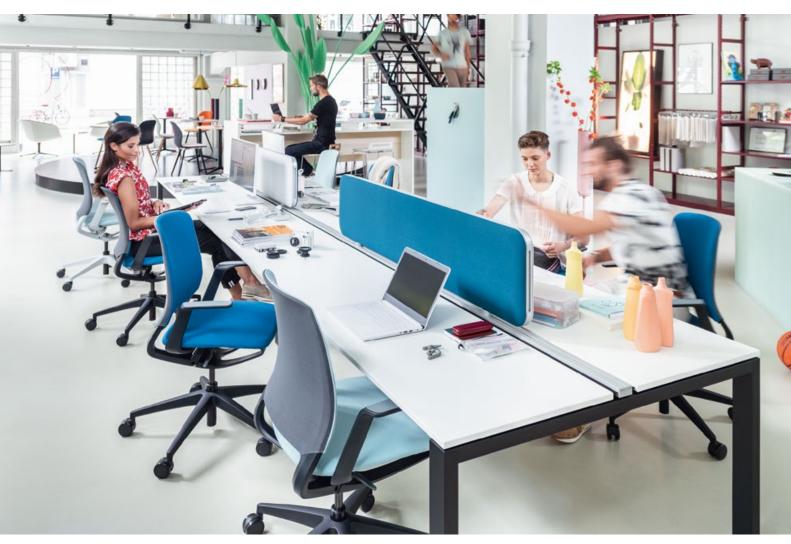

# Teamwork needs freedom of movement

There is just one thing more important than the idea itself: the team who turns it into a reality. The key to success lies in productive cooperation – but how can this be promoted? For example, by creating a working environment in which employees can reach their full potential.

This also requires agile swivel chairs which encourage movement and a slim design which facilitates close exchange – even when seated. The ability to spontaneously roll over to colleagues simplifies collaboration.

# Minimal design, maximum mobility

The harmonious design and the generous opening angle of 23 degrees enable relaxed sitting, an upright posture and concentrated working. The seat adapts to the movements associated with the specific work situation and even supports users when leaning up to 5 degrees forwards.

Making mobility simple – in all work situations.