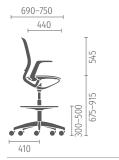

# Minimal design, maximum mobility

The harmonious design and the generous opening angle of 23 degrees enable relaxed sitting, an upright posture and concentrated working. The seat adapts to the movements associated with the specific work situation and even supports users when leaning up to 5 degrees forwards.