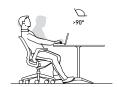

# Minimal design, maximum mobility

The harmonious design and the generous opening angle of 23 degrees enable relaxed sitting, an upright posture and concentrated working. The seat adapts to the movements associated with the specific work situation and even supports users when leaning up to 5 degrees forwards.

Making mobility simple – in all work situations.