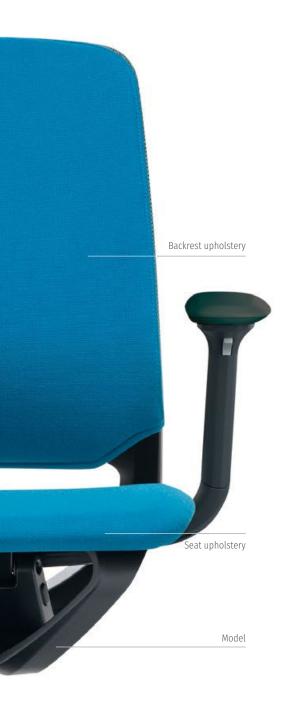

### Keep it simple

Whether in black or pale grey, se:motion exudes a sense of dynamic levity. However, the style is far more than a mere design statement. The perforated backrest not only sets visual accents, but also ensures elasticity and maximum sitting comfort. The same goes for the ideally positioned lumbar curve and the ergonomically designed seat pan with slim edges - the impressive looking design ensures both a good posture and mobility.

The flowing form of the seat rocker, which combines the backrest and seat area, makes se:motion a truly agile companion

Model in pale grey

Model in black

From the very start of its development, customer benefits were just as important as the eco balance; thanks to a special plastic compound that is particularly easy to recycle as well as practical changeable upholstery for the backrest and seat which can be easily cleaned or replaced if soiled. The result is not just maximum flexibility - but also a great feeling.

### Game changer

Changes to corporate identity or the company are not a problem with se:motion, even after procurement. This is made possible by the unique changeable upholstery for the seat and backrest

## Create a whole new look in minutes with changeable upholstery se:motion can be given a facelift without the need for tools and the sitting comfort can be increased even further. The changeable upholstery can be easily cleaned or replaced if soiled.

The optional seat and backrest upholstery can be configured independently of each other and can be selected from the complete Sedus fabric collection