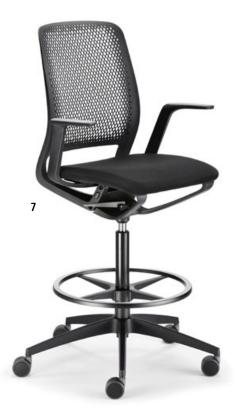

- 1. Thanks to the innovative geometry of the seat rocker, se:motion adapts automatically to each user
- 2. The ergonomically designed seat pan with an elastic edge promotes healthy, active sitting
- **3.** The plastic backrest with its innovative grid design creates a dynamic impression and, at the same time, ensures pleasant air circulation
- **4.** The slimline armrest design dovetails seamlessly into the dynamic overall look and facilitates cooperation when seated
- 5. The armrest frames are positioned far back so as not to inhibit movement
- **6.** The optional lumbar support strengthens the lower back and ensures ergonomic sitting
- **7.** se:motion can also be configured as a counter version upon request