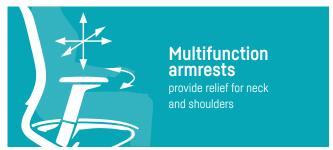

The multifunctional armrests are height-adjustable, including sliding pad with floating effect (can be moved forwards and backwards without locking and can be rotated inwards and outwards)

- 1. Thanks to the innovative geometry of the seat rocker, se:motion adapts automatically to each user
- 2. The ergonomically designed seat pan with an elastic edge promotes healthy, active sitting
- **3.** The plastic backrest with its innovative grid design creates a dynamic impression and, at the same time, ensures pleasant air circulation
- **4.** The slimline armrest design dovetails seamlessly into the dynamic overall look and facilitates cooperation when seated
- 5. The armrest frames are positioned far back so as not to inhibit movement
- **6.** The optional lumbar support strengthens the lower back and ensures ergonomic sitting
- **7.** se:motion can also be configured as a counter version upon request