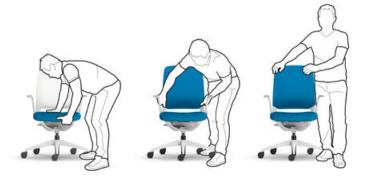

### Game changer

Changes to corporate identity or the company are not a problem with se:motion, even after procurement. This is made possible by the unique changeable upholstery for the seat and backrest

## Create a whole new look in minutes with changeable upholstery se:motion can be given a facelift without the need for tools and the sitting comfort can be increased even further. The changeable upholstery can be easily cleaned or replaced if soiled.

The optional seat and backrest upholstery can be configured independently of each other and can be selected from the complete Sedus fabric collection