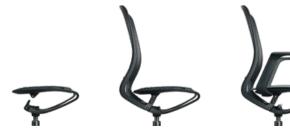

# Minimal design, maximum mobility

The harmonious design and the generous opening angle of 23 degrees enable relaxed sitting, an upright posture and concentrated working. The seat adapts to the movements associated with the specific work situation and even supports users when leaning up to 5 degrees forwards.

### It's the details which ensure a great design

The structure of se:motion has resulted in a flowing, minimalist design. At the same time, the intelligent details, which are all-important for agile working, are guaranteed to impress. A good posture and comfort are ensured in every sitting position and with every movement.