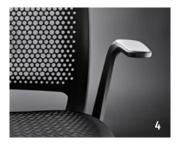

- 1. Thanks to the innovative geometry of the seat rocker, se:motion adapts automatically to each user
- 2. The ergonomically designed seat pan with an elastic edge promotes healthy, active sitting
- **3.** The plastic backrest with its innovative grid design creates a dynamic impression and, at the same time, ensures pleasant air circulation
- **4.** The slimline armrest design dovetails seamlessly into the dynamic overall look and facilitates cooperation when seated
- 5. The armrest frames are positioned far back so as not to inhibit movement
- **6.** The optional lumbar support strengthens the lower back and ensures ergonomic sitting
- **7.** se:motion can also be configured as a counter version upon request

The multifunctional armrests are height-adjustable, including sliding pad with floating effect (can be moved forwards and backwards without locking and can be rotated inwards and outwards)