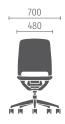

# Minimal design, maximum mobility

The harmonious design and the generous opening angle of 23 degrees enable relaxed sitting, an upright posture and concentrated working. The seat adapts to the movements associated with the specific work situation and even supports users when leaning up to 5 degrees forwards.