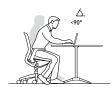

# Minimal design, maximum mobility

The harmonious design and the generous opening angle of 23 degrees enable relaxed sitting, an upright posture and concentrated working. The seat adapts to the movements associated with the specific work situation and even supports users when leaning up to 5 degrees forwards.

Making mobility simple – in all work situations.