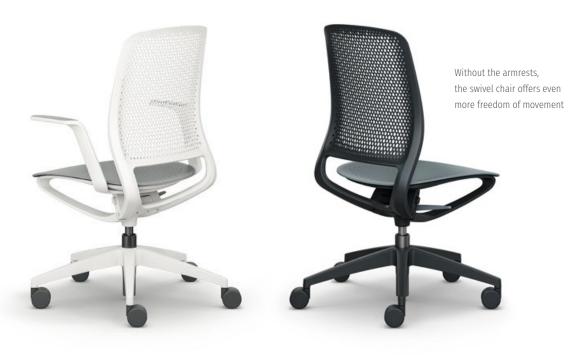

### Keep it simple

Whether in black or pale grey, se:motion exudes a sense of dynamic levity. However, the style is far more than a mere design statement. The perforated backrest not only sets visual accents, but also ensures elasticity and maximum sitting comfort. The same goes for the ideally positioned lumbar curve and the ergonomically designed seat pan with slim edges - the impressive looking design ensures both a good posture and mobility.

The flowing form of the seat rocker, which combines the backrest and seat area, makes se:motion a truly agile companion

Model in pale grey

Model in black

#### Model colour

Pale grey

Base

Fixed armrests (standard)

Multifunction armrests

Without armrests

Counter version