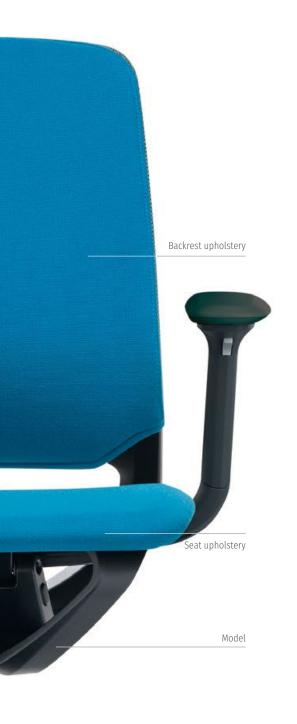

### Keep it simple

Whether in black or pale grey, se:motion exudes a sense of dynamic levity. However, the style is far more than a mere design statement. The perforated backrest not only sets visual accents, but also ensures elasticity and maximum sitting comfort. The same goes for the ideally positioned lumbar curve and the ergonomically designed seat pan with slim edges - the impressive looking design ensures both a good posture and mobility.

### It's the details which ensure a great design

The structure of se:motion has resulted in a flowing, minimalist design. At the same time, the intelligent details, which are all-important for agile working, are guaranteed to impress. A good posture and comfort are ensured in every sitting position and with every movement.

From the very start of its development, customer benefits were just as important as the eco balance; thanks to a special plastic compound that is particularly easy to recycle as well as practical changeable upholstery for the backrest and seat which can be easily cleaned or replaced if soiled. The result is not just maximum flexibility - but also a great feeling.

The multifunctional armrests are height-adjustable, including sliding pad with floating effect (can be moved forwards and backwards without locking and can be rotated inwards and outwards)

### Game changer

Changes to corporate identity or the company are not a problem with se:motion, even after procurement. This is made possible by the unique changeable upholstery for the seat and backrest