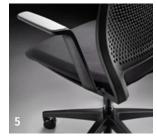

- 1. Thanks to the innovative geometry of the seat rocker, se:motion adapts automatically to each user
- 2. The ergonomically designed seat pan with an elastic edge promotes healthy, active sitting
- **3.** The plastic backrest with its innovative grid design creates a dynamic impression and, at the same time, ensures pleasant air circulation
- **4.** The slimline armrest design dovetails seamlessly into the dynamic overall look and facilitates cooperation when seated
- 5. The armrest frames are positioned far back so as not to inhibit movement
- **6.** The optional lumbar support strengthens the lower back and ensures ergonomic sitting
- **7.** se:motion can also be configured as a counter version upon request

The multifunctional armrests are height-adjustable, including sliding pad with floating effect (can be moved forwards and backwards without locking and can be rotated inwards and outwards)