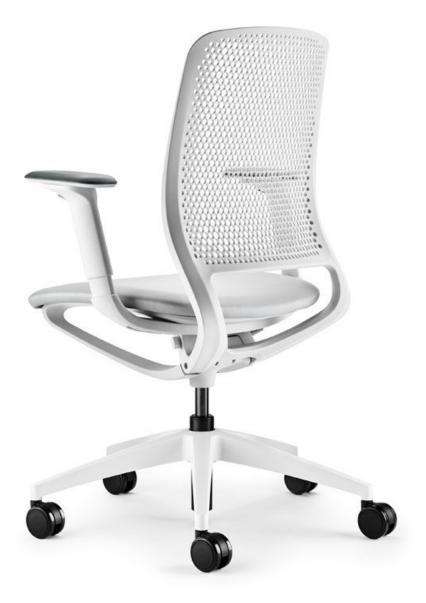

### Keep it simple

Whether in black or pale grey, se:motion exudes a sense of dynamic levity. However, the style is far more than a mere design statement. The perforated backrest not only sets visual accents, but also ensures elasticity and maximum sitting comfort. The same goes for the ideally positioned lumbar curve and the ergonomically designed seat pan with slim edges - the impressive looking design ensures both a good posture and mobility.

The flowing form of the seat rocker, which combines the backrest and seat area, makes se:motion a truly agile companion

Model in pale grey

Model in black

- 1. Thanks to the innovative geometry of the seat rocker, se:motion adapts automatically to each user
- 2. The ergonomically designed seat pan with an elastic edge promotes healthy, active sitting
- **3.** The plastic backrest with its innovative grid design creates a dynamic impression and, at the same time, ensures pleasant air circulation
- **4.** The slimline armrest design dovetails seamlessly into the dynamic overall look and facilitates cooperation when seated
- 5. The armrest frames are positioned far back so as not to inhibit movement
- **6.** The optional lumbar support strengthens the lower back and ensures ergonomic sitting
- **7.** se:motion can also be configured as a counter version upon request