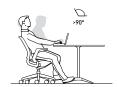

# Minimal design, maximum mobility

The harmonious design and the generous opening angle of 23 degrees enable relaxed sitting, an upright posture and concentrated working. The seat adapts to the movements associated with the specific work situation and even supports users when leaning up to 5 degrees forwards.