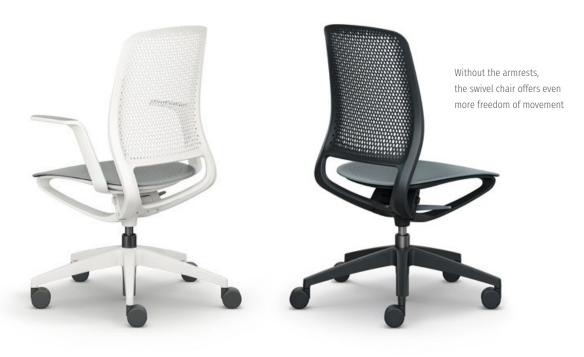

### Keep it simple

Whether in black or pale grey, se:motion exudes a sense of dynamic levity. However, the style is far more than a mere design statement. The perforated backrest not only sets visual accents, but also ensures elasticity and maximum sitting comfort. The same goes for the ideally positioned lumbar curve and the ergonomically designed seat pan with slim edges - the impressive looking design ensures both a good posture and mobility.

The flowing form of the seat rocker, which combines the backrest and seat area, makes se:motion a truly agile companion

Model in pale grey

Model in black

The multifunctional armrests are height-adjustable, including sliding pad with floating effect (can be moved forwards and backwards without locking and can be rotated inwards and outwards)