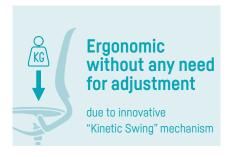

#### Sedus patented "Kinetic Swing" mechanism

se:motion has an automatic weight adjustment without the need of any additional tedious adjustments required: The higher the user's weight, the greater the resistance when leaning against the backrest.