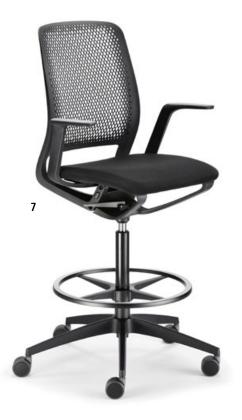

#### Model colour

Pale grey

Base

Fixed armrests (standard)

Multifunction armrests

Without armrests

Counter version