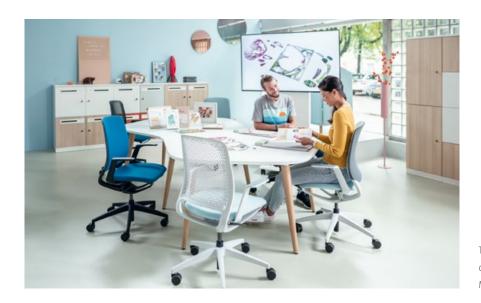

# Teamwork needs freedom of movement

There is just one thing more important than the idea itself: the team who turns it into a reality. The key to success lies in productive cooperation – but how can this be promoted? For example, by creating a working environment in which employees can reach their full potential.

This also requires agile swivel chairs which encourage movement and a slim design which facilitates close exchange – even when seated. The ability to spontaneously roll over to colleagues simplifies collaboration.

### Keep it simple

Whether in black or pale grey, se:motion exudes a sense of dynamic levity. However, the style is far more than a mere design statement. The perforated backrest not only sets visual accents, but also ensures elasticity and maximum sitting comfort. The same goes for the ideally positioned lumbar curve and the ergonomically designed seat pan with slim edges - the impressive looking design ensures both a good posture and mobility.