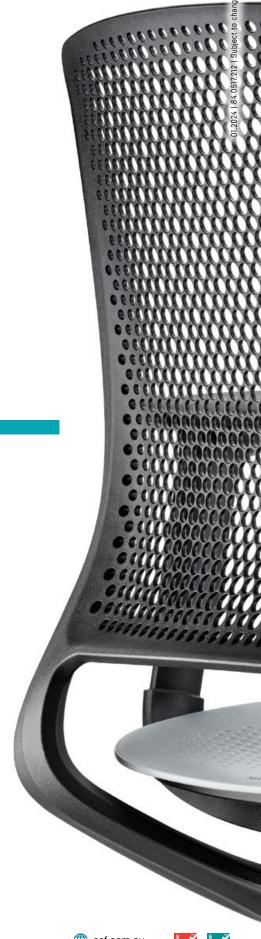

### Keep it simple

Whether in black or pale grey, se:motion exudes a sense of dynamic levity. However, the style is far more than a mere design statement. The perforated backrest not only sets visual accents, but also ensures elasticity and maximum sitting comfort. The same goes for the ideally positioned lumbar curve and the ergonomically designed seat pan with slim edges - the impressive looking design ensures both a good posture and mobility.

The flowing form of the seat rocker, which combines the backrest and seat area, makes se:motion a truly agile companion

Model in pale grey

Model in black

- 1. Thanks to the innovative geometry of the seat rocker, se:motion adapts automatically to each user
- 2. The ergonomically designed seat pan with an elastic edge promotes healthy, active sitting
- **3.** The plastic backrest with its innovative grid design creates a dynamic impression and, at the same time, ensures pleasant air circulation
- **4.** The slimline armrest design dovetails seamlessly into the dynamic overall look and facilitates cooperation when seated
- 5. The armrest frames are positioned far back so as not to inhibit movement
- **6.** The optional lumbar support strengthens the lower back and ensures ergonomic sitting
- **7.** se:motion can also be configured as a counter version upon request

### It's the details which ensure a great design

The structure of se:motion has resulted in a flowing, minimalist design. At the same time, the intelligent details, which are all-important for agile working, are guaranteed to impress. A good posture and comfort are ensured in every sitting position and with every movement.