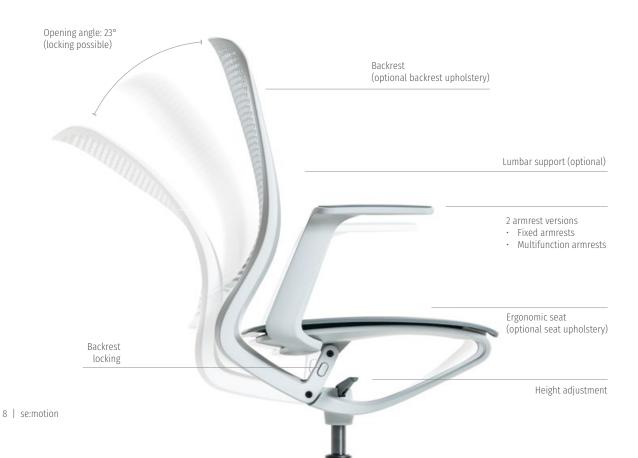

# Minimal design, maximum mobility

The harmonious design and the generous opening angle of 23 degrees enable relaxed sitting, an upright posture and concentrated working. The seat adapts to the movements associated with the specific work situation and even supports users when leaning up to 5 degrees forwards.

#### Sedus patented "Kinetic Swing" mechanism

se:motion has an automatic weight adjustment without the need of any additional tedious adjustments required: The higher the user's weight, the greater the resistance when leaning against the backrest.

- 1. Thanks to the innovative geometry of the seat rocker, se:motion adapts automatically to each user
- 2. The ergonomically designed seat pan with an elastic edge promotes healthy, active sitting
- **3.** The plastic backrest with its innovative grid design creates a dynamic impression and, at the same time, ensures pleasant air circulation
- **4.** The slimline armrest design dovetails seamlessly into the dynamic overall look and facilitates cooperation when seated
- 5. The armrest frames are positioned far back so as not to inhibit movement
- **6.** The optional lumbar support strengthens the lower back and ensures ergonomic sitting
- **7.** se:motion can also be configured as a counter version upon request

The multifunctional armrests are height-adjustable, including sliding pad with floating effect (can be moved forwards and backwards without locking and can be rotated inwards and outwards)