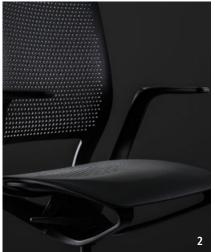

### Keep it simple

Whether in black or pale grey, se:motion exudes a sense of dynamic levity. However, the style is far more than a mere design statement. The perforated backrest not only sets visual accents, but also ensures elasticity and maximum sitting comfort. The same goes for the ideally positioned lumbar curve and the ergonomically designed seat pan with slim edges - the impressive looking design ensures both a good posture and mobility.

# Minimal design, maximum mobility

The harmonious design and the generous opening angle of 23 degrees enable relaxed sitting, an upright posture and concentrated working. The seat adapts to the movements associated with the specific work situation and even supports users when leaning up to 5 degrees forwards.