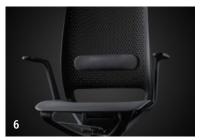

- 1. Thanks to the innovative geometry of the seat rocker, se:motion adapts automatically to each user
- 2. The ergonomically designed seat pan with an elastic edge promotes healthy, active sitting
- **3.** The plastic backrest with its innovative grid design creates a dynamic impression and, at the same time, ensures pleasant air circulation
- **4.** The slimline armrest design dovetails seamlessly into the dynamic overall look and facilitates cooperation when seated
- 5. The armrest frames are positioned far back so as not to inhibit movement
- **6.** The optional lumbar support strengthens the lower back and ensures ergonomic sitting
- **7.** se:motion can also be configured as a counter version upon request