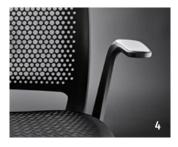

The multifunctional armrests are height-adjustable, including sliding pad with floating effect (can be moved forwards and backwards without locking and can be rotated inwards and outwards)