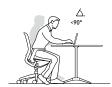

# Minimal design, maximum mobility

The harmonious design and the generous opening angle of 23 degrees enable relaxed sitting, an upright posture and concentrated working. The seat adapts to the movements associated with the specific work situation and even supports users when leaning up to 5 degrees forwards.