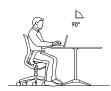

# Minimal design, maximum mobility

The harmonious design and the generous opening angle of 23 degrees enable relaxed sitting, an upright posture and concentrated working. The seat adapts to the movements associated with the specific work situation and even supports users when leaning up to 5 degrees forwards.