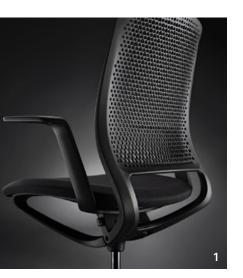

### Keep it simple

Whether in black or pale grey, se:motion exudes a sense of dynamic levity. However, the style is far more than a mere design statement. The perforated backrest not only sets visual accents, but also ensures elasticity and maximum sitting comfort. The same goes for the ideally positioned lumbar curve and the ergonomically designed seat pan with slim edges - the impressive looking design ensures both a good posture and mobility.

The flowing form of the seat rocker, which combines the backrest and seat area, makes se:motion a truly agile companion

Model in pale grey

Model in black