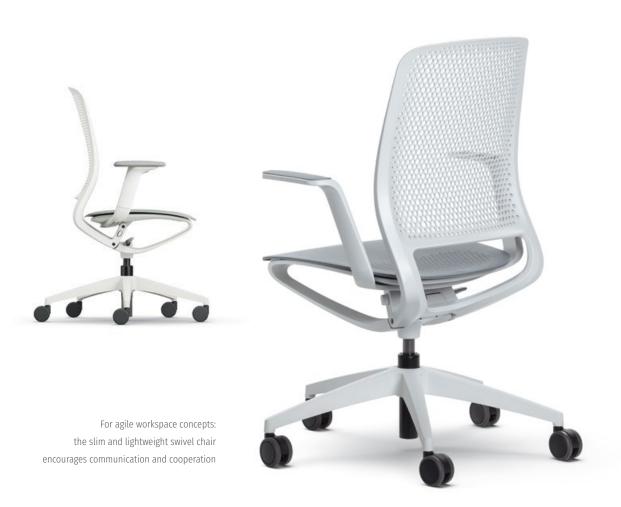

# Teamwork needs freedom of movement

There is just one thing more important than the idea itself: the team who turns it into a reality. The key to success lies in productive cooperation – but how can this be promoted? For example, by creating a working environment in which employees can reach their full potential.

This also requires agile swivel chairs which encourage movement and a slim design which facilitates close exchange – even when seated. The ability to spontaneously roll over to colleagues simplifies collaboration.

# Minimal design, maximum mobility

The harmonious design and the generous opening angle of 23 degrees enable relaxed sitting, an upright posture and concentrated working. The seat adapts to the movements associated with the specific work situation and even supports users when leaning up to 5 degrees forwards.

Making mobility simple – in all work situations.