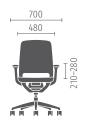

# Minimal design, maximum mobility

The harmonious design and the generous opening angle of 23 degrees enable relaxed sitting, an upright posture and concentrated working. The seat adapts to the movements associated with the specific work situation and even supports users when leaning up to 5 degrees forwards.

Making mobility simple – in all work situations.