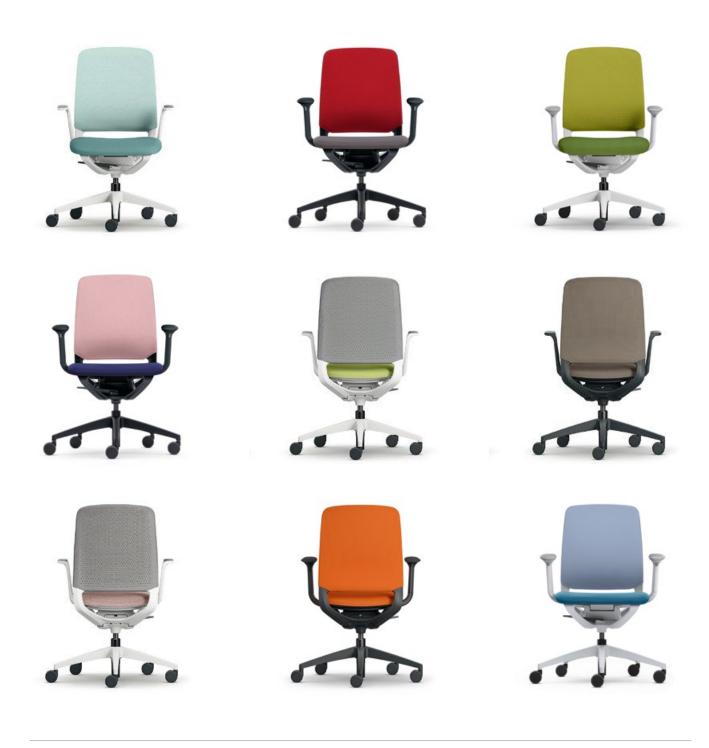

### Beautifully combined

A harmonious environment contributes significantly to well-being and productivity. Thoughtfully designed furnishings, pleasant material and surface combinations as well as the choice of colour accents optimally complement the overall appearance. The four colour schemes Smart Balance, Urban Living, Soft Being and Multi Creation can be used to design working environments and suitable se:motion settings.

#### **Smart Balance**

structured, technical, functional, light, reduced, calm

#### **Soft Being**

gentle, calm, balanced, natural, inviting, regenerative

#### **Urban Living**

comfortable, respectable, elegant, urban, intense, timeless

#### **Multi Creation**

motivating, inspiring, creative, dynamic, active, open, free