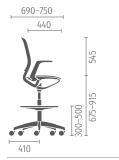

# Minimal design, maximum mobility

The harmonious design and the generous opening angle of 23 degrees enable relaxed sitting, an upright posture and concentrated working. The seat adapts to the movements associated with the specific work situation and even supports users when leaning up to 5 degrees forwards.

#### Model colour

Pale grey

Base

Fixed armrests (standard)

Multifunction armrests

Without armrests

Counter version