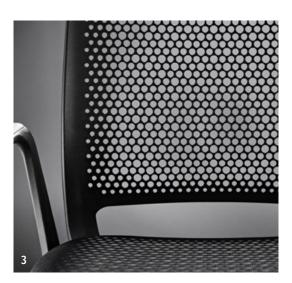

### Keep it simple

Whether in black or pale grey, se:motion exudes a sense of dynamic levity. However, the style is far more than a mere design statement. The perforated backrest not only sets visual accents, but also ensures elasticity and maximum sitting comfort. The same goes for the ideally positioned lumbar curve and the ergonomically designed seat pan with slim edges - the impressive looking design ensures both a good posture and mobility.

- 1. Thanks to the innovative geometry of the seat rocker, se:motion adapts automatically to each user
- 2. The ergonomically designed seat pan with an elastic edge promotes healthy, active sitting
- **3.** The plastic backrest with its innovative grid design creates a dynamic impression and, at the same time, ensures pleasant air circulation
- **4.** The slimline armrest design dovetails seamlessly into the dynamic overall look and facilitates cooperation when seated
- 5. The armrest frames are positioned far back so as not to inhibit movement
- **6.** The optional lumbar support strengthens the lower back and ensures ergonomic sitting
- **7.** se:motion can also be configured as a counter version upon request