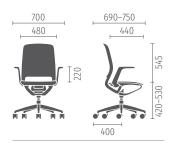

# Minimal design, maximum mobility

The harmonious design and the generous opening angle of 23 degrees enable relaxed sitting, an upright posture and concentrated working. The seat adapts to the movements associated with the specific work situation and even supports users when leaning up to 5 degrees forwards.

Making mobility simple – in all work situations.