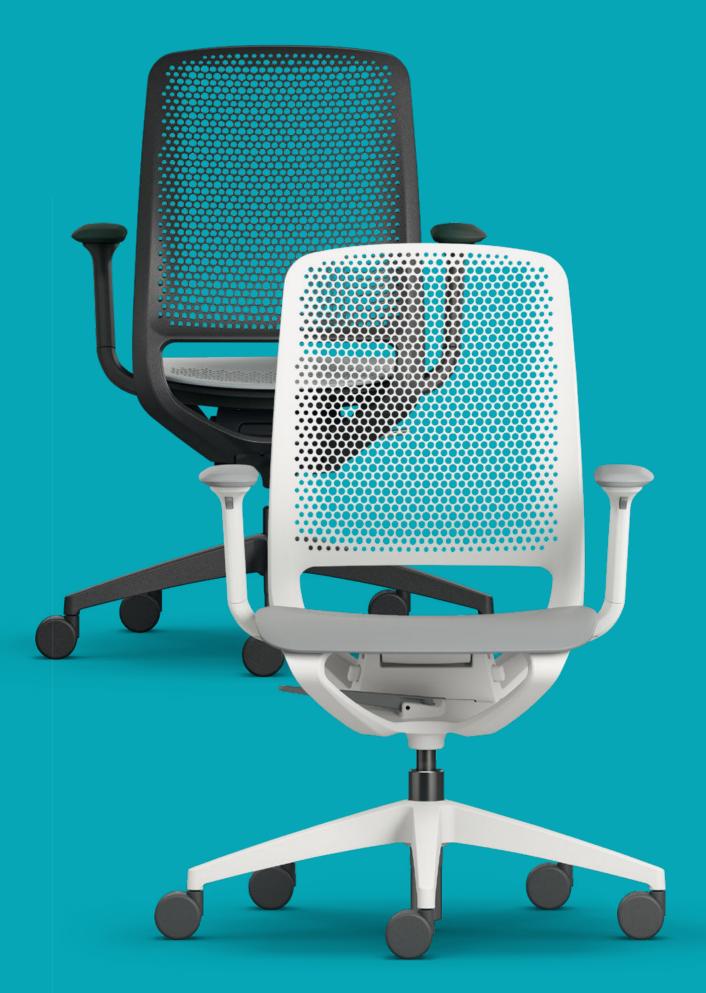

### Keep it simple

Whether in black or pale grey, se:motion exudes a sense of dynamic levity. However, the style is far more than a mere design statement. The perforated backrest not only sets visual accents, but also ensures elasticity and maximum sitting comfort. The same goes for the ideally positioned lumbar curve and the ergonomically designed seat pan with slim edges - the impressive looking design ensures both a good posture and mobility.

The flowing form of the seat rocker, which combines the backrest and seat area, makes se:motion a truly agile companion

Model in pale grey

Model in black

- 1. Thanks to the innovative geometry of the seat rocker, se:motion adapts automatically to each user
- 2. The ergonomically designed seat pan with an elastic edge promotes healthy, active sitting
- **3.** The plastic backrest with its innovative grid design creates a dynamic impression and, at the same time, ensures pleasant air circulation
- **4.** The slimline armrest design dovetails seamlessly into the dynamic overall look and facilitates cooperation when seated
- 5. The armrest frames are positioned far back so as not to inhibit movement
- **6.** The optional lumbar support strengthens the lower back and ensures ergonomic sitting
- **7.** se:motion can also be configured as a counter version upon request

### It's the details which ensure a great design

The structure of se:motion has resulted in a flowing, minimalist design. At the same time, the intelligent details, which are all-important for agile working, are guaranteed to impress. A good posture and comfort are ensured in every sitting position and with every movement.