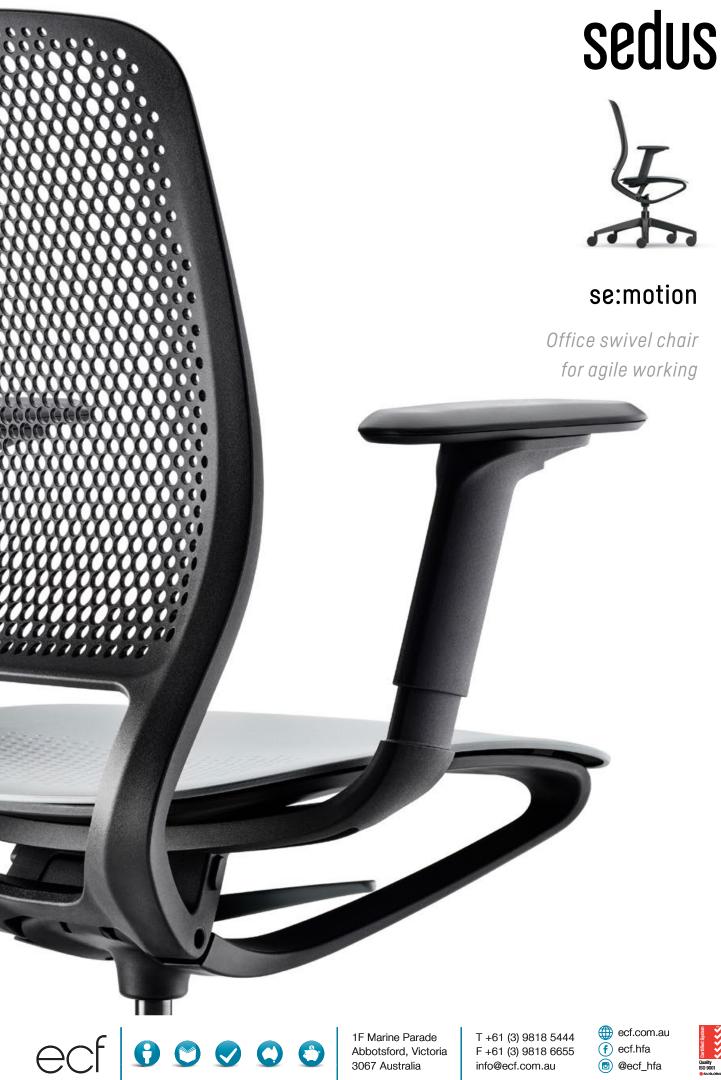

### Keep it simple

Whether in black or pale grey, se:motion exudes a sense of dynamic levity. However, the style is far more than a mere design statement. The perforated backrest not only sets visual accents, but also ensures elasticity and maximum sitting comfort. The same goes for the ideally positioned lumbar curve and the ergonomically designed seat pan with slim edges - the impressive looking design ensures both a good posture and mobility.

The flowing form of the seat rocker, which combines the backrest and seat area, makes se:motion a truly agile companion

Model in pale grey

Model in black

- 1. Thanks to the innovative geometry of the seat rocker, se:motion adapts automatically to each user
- 2. The ergonomically designed seat pan with an elastic edge promotes healthy, active sitting
- **3.** The plastic backrest with its innovative grid design creates a dynamic impression and, at the same time, ensures pleasant air circulation
- **4.** The slimline armrest design dovetails seamlessly into the dynamic overall look and facilitates cooperation when seated
- 5. The armrest frames are positioned far back so as not to inhibit movement
- **6.** The optional lumbar support strengthens the lower back and ensures ergonomic sitting
- **7.** se:motion can also be configured as a counter version upon request

### It's the details which ensure a great design

The structure of se:motion has resulted in a flowing, minimalist design. At the same time, the intelligent details, which are all-important for agile working, are guaranteed to impress. A good posture and comfort are ensured in every sitting position and with every movement.