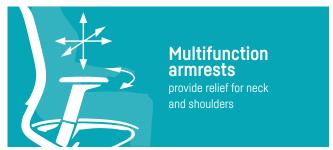

The multifunctional armrests are height-adjustable, including sliding pad with floating effect (can be moved forwards and backwards without locking and can be rotated inwards and outwards)