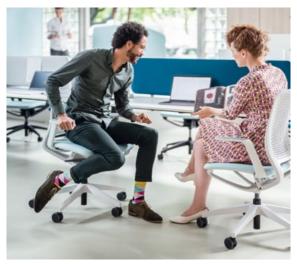

# Minimal design, maximum mobility

The harmonious design and the generous opening angle of 23 degrees enable relaxed sitting, an upright posture and concentrated working. The seat adapts to the movements associated with the specific work situation and even supports users when leaning up to 5 degrees forwards.

Making mobility simple – in all work situations.