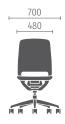

# Minimal design, maximum mobility

The harmonious design and the generous opening angle of 23 degrees enable relaxed sitting, an upright posture and concentrated working. The seat adapts to the movements associated with the specific work situation and even supports users when leaning up to 5 degrees forwards.

#### Model colour

Pale grey

Base

Fixed armrests (standard)

Multifunction armrests

Without armrests

Counter version