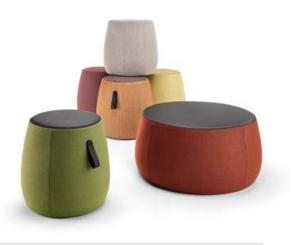

#### se:dot - UNIVERSAL STOOL

## Sitting made easy

The office is a hub for personal exchange as well as a central location for planned and informal meetings. Classic workspaces are no longer just characterised by desks and swivel chairs; rather, they also come with homely elements that provide the feel-good factor. As a universal stool, se:dot fits into any work situation – in workshop rooms, places of retreat and lounge areas. It stands out due to its comfortable seat and creates a cosy look.

### Colourful

The lightweight stools create a pleasant atmosphere and enable new design approaches for the office. Corporate colours can also be easily reflected through the se:dot – the broad selection of colours and materials makes this possible.

Two-colour design possible

Leather carry strap on the side of the high stool

Anti-slip fabric on the underside

Two sizes provide variety when they are combined

1F Marine Parade Abbotsford, Victoria 3067 Australia T +61 (3) 9818 8400 F +61 (3) 9818 6655 info@hfa.com.au ecf.com.au
ecf.hfa
@ecf\_hfa