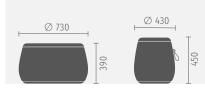

Two-colour design possible

Leather carry strap on the side of the high stool

Anti-slip fabric on the underside

Two sizes provide variety when they are combined

1F Marine Parade Abbotsford, Victoria 3067 Australia T +61 (3) 9818 8400 F +61 (3) 9818 6655 info@hfa.com.au ecf.com.au
ecf.hfa
@ecf\_hfa