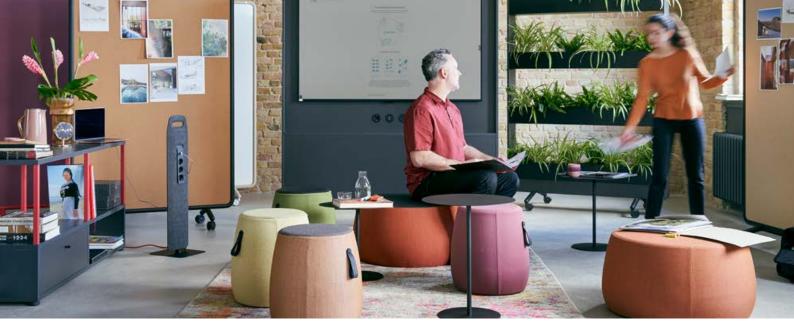

## Sitting made easy

The office is a hub for personal exchange as well as a central location for planned and informal meetings. Classic workspaces are no longer just characterised by desks and swivel chairs; rather, they also come with homely elements that provide the feel-good factor. As a universal stool, se:dot fits into any work situation – in workshop rooms, places of retreat and lounge areas. It stands out due to its comfortable seat and creates a cosy look.

### Colourful

The lightweight stools create a pleasant atmosphere and enable new design approaches for the office. Corporate colours can also be easily reflected through the se:dot – the broad selection of colours and materials makes this possible.