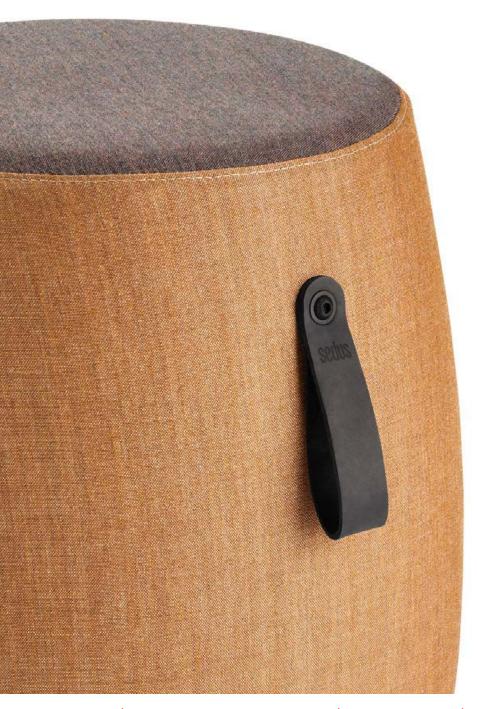

Two-colour design possible

Leather carry strap on the side of the high stool

Anti-slip fabric on the underside

Two sizes provide variety when they are combined

1F Marine Parade Abbotsford, Victoria 3067 Australia T +61 (3) 9818 8400 F +61 (3) 9818 6655 info@hfa.com.au ecf.com.au
ecf.hfa
@ecf\_hfa