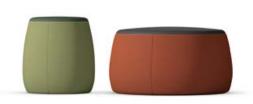

Two-colour design possible

Leather carry strap on the side of the high stool

Anti-slip fabric on the underside

Two sizes provide variety when they are combined

1F Marine Parade Abbotsford, Victoria 3067 Australia T +61 (3) 9818 8400 F +61 (3) 9818 6655 info@hfa.com.au ecf.com.au
ecf.hfa
@ecf\_hfa