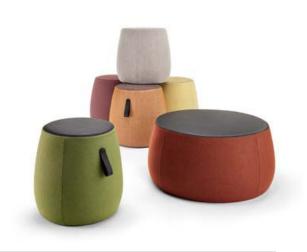

#### Colourful

The lightweight stools create a pleasant atmosphere and enable new design approaches for the office. Corporate colours can also be easily reflected through the se:dot – the broad selection of colours and materials makes this possible.

Harmonious. organic design

Two-colour design possible

### Sustainable

Cardboard, shaped foam, wooden plate, cover and leather carry strap: As se:dot is only composed of a few components, it can be disassembled for recycling according to type.

Two sizes provide variety when they are combined