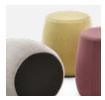

Harmonious. organic design

Two-colour design possible

### Sustainable

Cardboard, shaped foam, wooden plate, cover and leather carry strap: As se:dot is only composed of a few components, it can be disassembled for recycling according to type.

Two sizes provide variety when they are combined