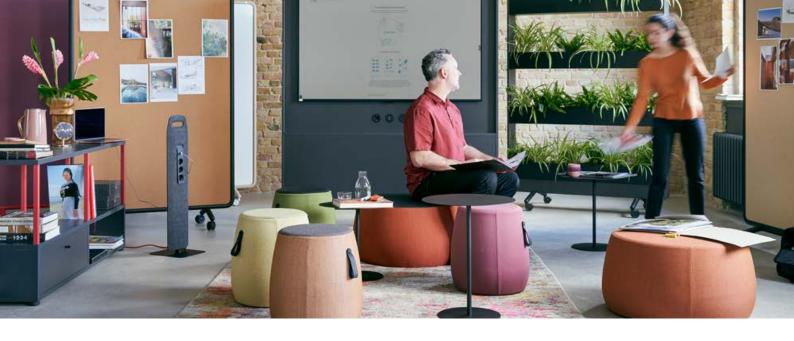

# Sitting made easy

The office is a hub for personal exchange as well as a central location for planned and informal meetings. Classic workspaces are no longer just characterised by desks and swivel chairs; rather, they also come with homely elements that provide the feel-good factor. As a universal stool, se:dot fits into any work situation – in workshop rooms, places of retreat and lounge areas. It stands out due to its comfortable seat and creates a cosy look.

#### Colourful

The lightweight stools create a pleasant atmosphere and enable new design approaches for the office. Corporate colours can also be easily reflected through the se:dot – the broad selection of colours and materials makes this possible.

## Light & flexible

Due to its low weight, se:dot is easy to carry and can be moved around flexibly. The anti-slip fabric on the underside also ensures a secure base when sitting.

Leather carry strap on the side of the high