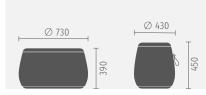

### Sustainable

Cardboard, shaped foam, wooden plate, cover and leather carry strap: As se:dot is only composed of a few components, it can be disassembled for recycling according to type.

Two sizes provide variety when they are combined