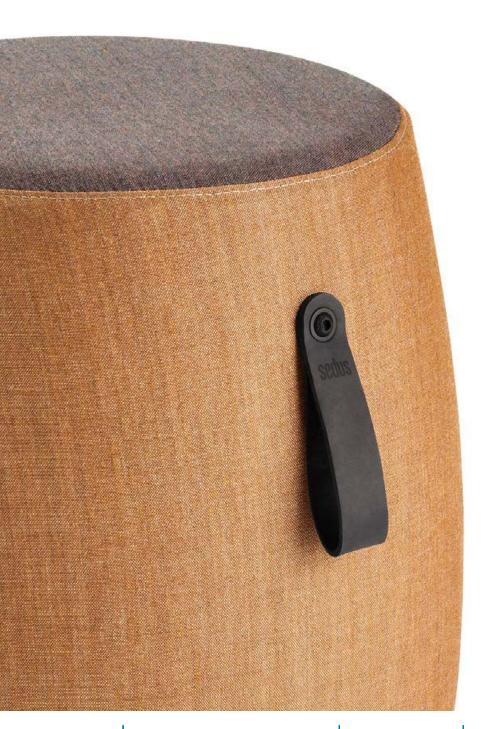

## Light & flexible

Due to its low weight, se:dot is easy to carry and can be moved around flexibly. The anti-slip fabric on the underside also ensures a secure base when sitting.

Leather carry strap on the side of the high