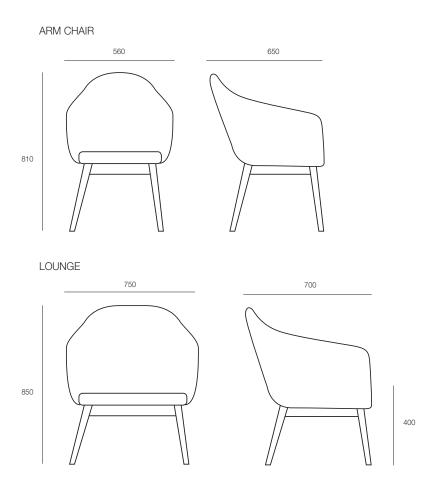

### **DIMENSIONS**

**Height Width Depth** 810mm 560mm 650mm

## **OPTIONS**

Colour stain matching on timber legs
Alternative bases: 4-leg steel, 4-star
crawler, and 4-star spider
Lounge chair: 750mm W x 700mm D x
850mm H – Seat Height 400mm

# TECHNICAL DRAWINGS

1F Marine Parade Abbotsford, Victoria 3067 Australia T +61 (3) 9818 8400 F +61 (3) 9818 6655 info@hfa.com.au