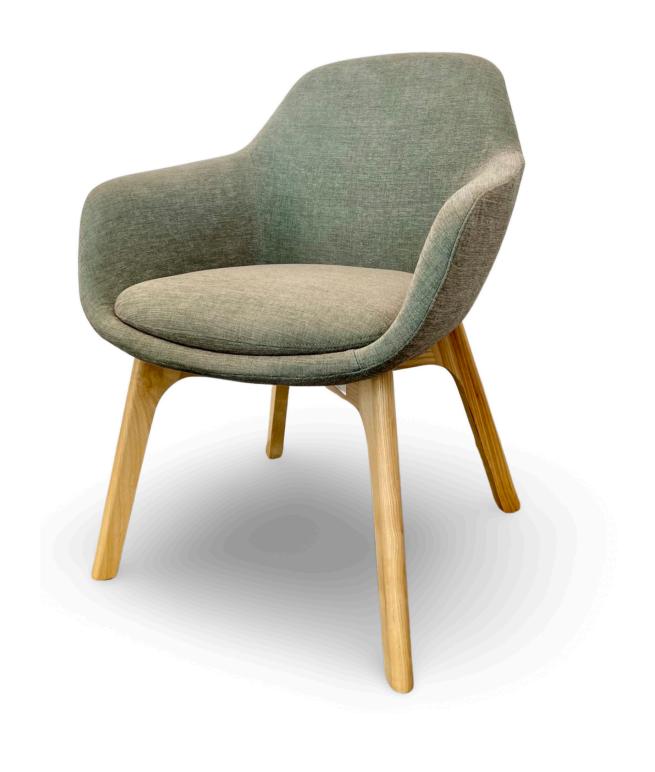

# RIA

The Ria tub chair is a versatile chair which sits well in both commercial and healthcare environments. The deep seat and relaxed angles encourages both relaxation and conversation. It can be utilised in meeting rooms, consulting suites, study areas, receptions and anywhere else a modern tub chair is required.

### **SPECIFICATIONS**

Made in Australia
5-year warranty
Seat height: 450mm
Internal steel frame
4-leg timber base
Upholstered in any suitable fabric, leather or vinyl

## **OPTIONS**

Colour stain matching on timber legs
Alternative bases: 4-leg steel, 4-star
crawler, and 4-star spider
Lounge chair: 750mm W x 700mm D x
850mm H – Seat Height 400mm