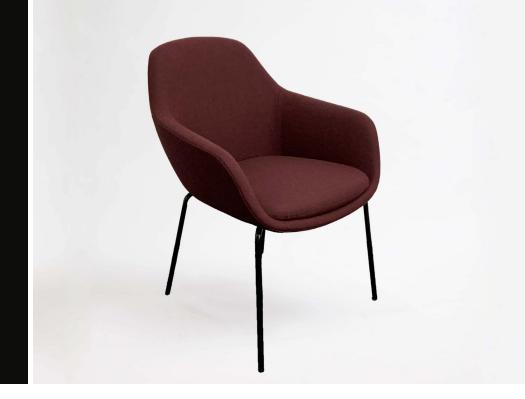

# RIA

The Ria tub chair is a versatile chair which sits well in both commercial and healthcare environments. The deep seat and relaxed angles encourages both relaxation and conversation. It can be utilised in meeting rooms, consulting suites, study areas, receptions and anywhere else a modern tub chair is required.

## **OPTIONS**

Colour stain matching on timber legs
Alternative bases: 4-leg steel, 4-star
crawler, and 4-star spider
Lounge chair: 750mm W x 700mm D x
850mm H – Seat Height 400mm