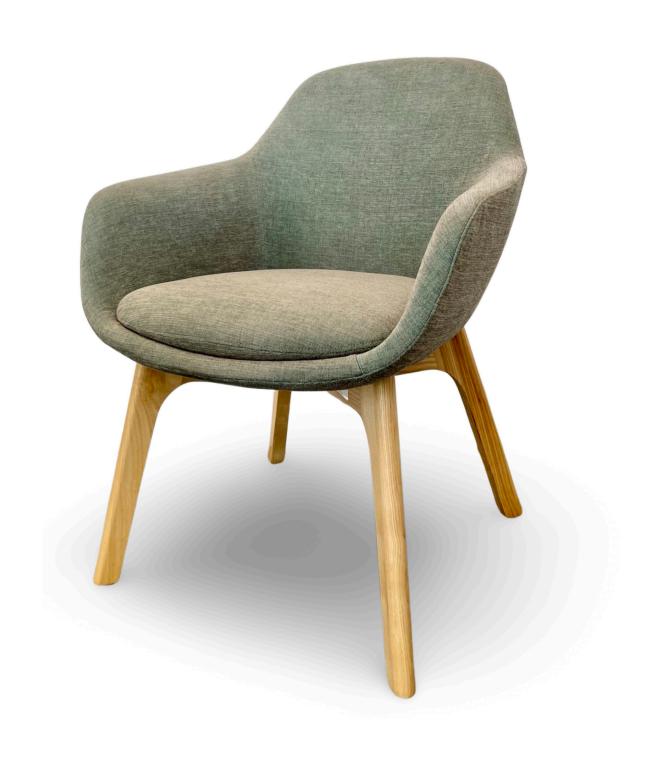

# RIA

The Ria tub chair is a versatile chair which sits well in both commercial and healthcare environments. The deep seat and relaxed angles encourages both relaxation and conversation. It can be utilised in meeting rooms, consulting suites, study areas, receptions and anywhere else a modern tub chair is required.

#### **SPECIFICATIONS**

Made in Australia 5-year warranty Seat height: 450mm Internal steel frame 4-leg timber base Upholstered in any suitable fabric, leather or vinyl