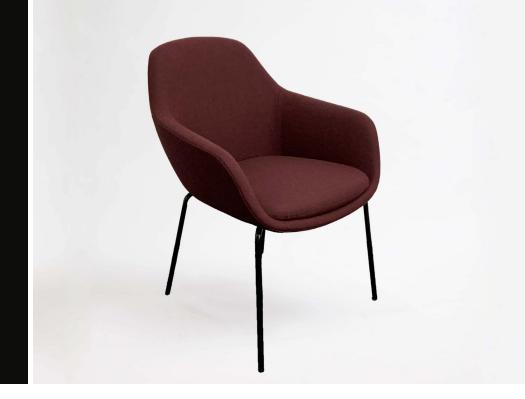

### **OPTIONS**

Colour stain matching on timber legs Alternative bases: 4-leg steel, 4-star crawler, and 4-star spider Lounge chair: 750mm W x 700mm D x

850mm H - Seat Height 400mm