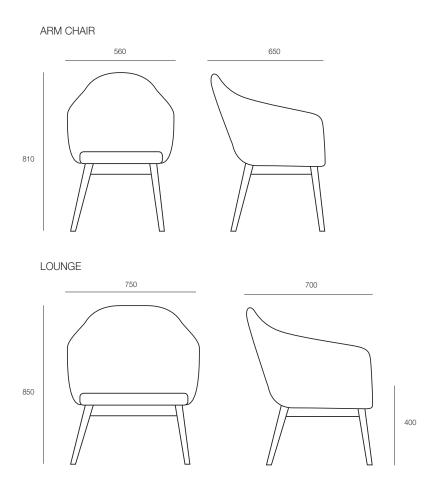

# **DIMENSIONS**

Height Width Depth 810mm 560mm 650mm

### **OPTIONS**

Colour stain matching on timber legs Alternative bases: 4-leg steel, 4-star crawler, and 4-star spider Lounge chair: 750mm W x 700mm D x

850mm H - Seat Height 400mm

# TECHNICAL DRAWINGS