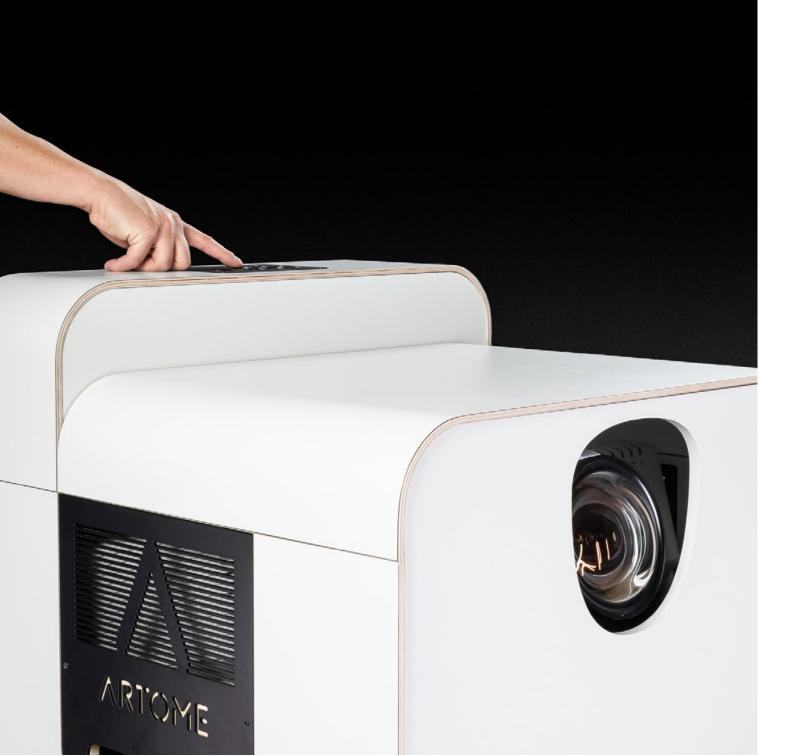

### Installation-free solution for large spaces

Artome X20 brings the audiovisual technology to any space on wheels. It is an adaptable solution that provides image and sound easily and it helps to save time and money in construction because it doesn't need fixed installation.

### Transforms any space to experiences

Artome X20 is a movable all-in-one solution that combines a projector with large-scale display and easy-to-use sound system. You can operate it with your laptop through HDMI and transform a gymnasium into an event venue or a lobby into a stage instantly to bring extensive experience to any space.