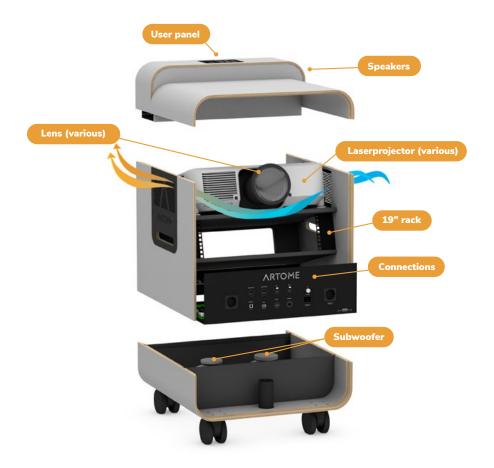

### **Enabling scalable technology**

Artome X20 is a scalable audiovisual solution for extensive experiences. The built-in sound system uses Artome's own technology, which guarantees that the Epson projector and embedded sound system to work seamlessly together and enables the usage with different operating systems without needing any additional installation of drivers or software.

### **Technical specs**

Power (excl. projector) <80 W Operating tempature 0-30 °C HDMI in Connections Mic in x2 Stereo audio out (balanced) **HDBaseT** 

Controls Power, Source, Vol +/-, Pause, Freeze Artome HybriDock™ USB 3.0 hub USB audio interface Power delivery for peripherals

#### **Projector specs**

Epson: EB-PU1007 / EB-PU1008 / EB-PU2010 Compatible projectors Compatible lenses ELPLU04, ELPLW06, ELPLM15, ELPLL08 Resolution WUXGA Aspect ratio 16:10 7000-10000 lm Brightness 150-300" Image size 535 W Power Weight (incl. lens) 20 kg