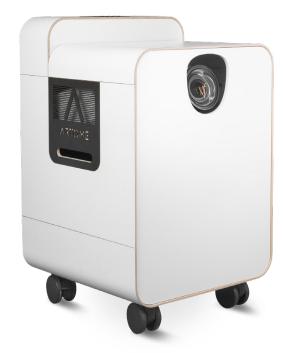

# ARTOME X20

Artome X20 transforms large spaces for events and experiences with highly versatile laser projector and embedded sound system. It is movable and installation free solution that you can easily operate with your laptop through HDMI. Artome X20 brings ease of use to audiovisual technology with plug and play features.

### High brightness for professional use

The light output of 7000-10000 lumens produced by the Epson laser projector meets the needs of the most challenging and bright spaces. With optional interchangeable lenses Artome X20 is compatible with any kind of projection environments.

### **Technical specs**

Power (excl. projector) <80 W Operating tempature 0-30 °C HDMI in Connections Mic in x2 Stereo audio out (balanced) **HDBaseT** 

Controls Power, Source, Vol +/-, Pause, Freeze Artome HybriDock™ USB 3.0 hub USB audio interface Power delivery for peripherals

#### **Projector specs**

Epson: EB-PU1007 / EB-PU1008 / EB-PU2010 Compatible projectors Compatible lenses ELPLU04, ELPLW06, ELPLM15, ELPLL08 Resolution WUXGA Aspect ratio 16:10 7000-10000 lm Brightness 150-300" Image size 535 W Power Weight (incl. lens) 20 kg