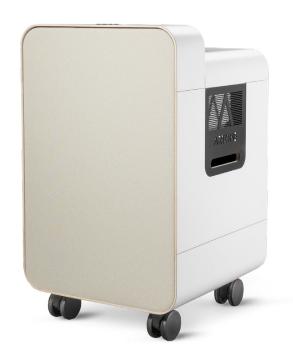

# ARTOME X20

Artome X20 transforms large spaces for events and experiences with highly versatile laser projector and embedded sound system. It is movable and installation free solution that you can easily operate with your laptop through HDMI. Artome X20 brings ease of use to audiovisual technology with plug and play features.

### Installation-free solution for large spaces

Artome X20 brings the audiovisual technology to any space on wheels. It is an adaptable solution that provides image and sound easily and it helps to save time and money in construction because it doesn't need fixed installation.

### Transforms any space to experiences

Artome X20 is a movable all-in-one solution that combines a projector with large-scale display and easy-to-use sound system. You can operate it with your laptop through HDMI and transform a gymnasium into an event venue or a lobby into a stage instantly to bring extensive experience to any space.