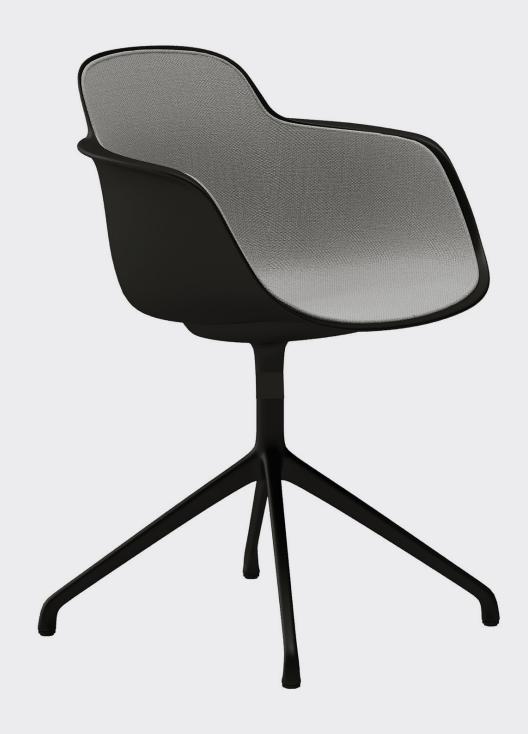

# HUGO SPIDER

The Hugo is a tub chair with a difference: a ridge detail flows around the back of the tub through to the front, offering a comfortable elbow rest for the user. The ridge adds strength and durability to the shell and is a pleasing detail to the curved shell.

Upholstery options include a comfortable fixed seat pad and a full internal shell upholstery with exposed polypropylene outer.

#### **OPTIONS**

Polished aluminium or powdercoated base in colour white or black

Shell colour: White, Sand, Blue, Peach, Military Green or Black

Upholstery: inner shell or seat pad in your choice of fabric, leather or vinyl