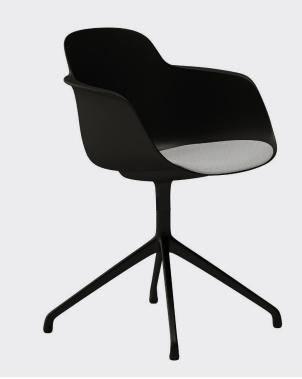

# HUGO SPIDER

The Hugo is a tub chair with a difference: a ridge detail flows around the back of the tub through to the front, offering a comfortable elbow rest for the user. The ridge adds strength and durability to the shell and is a pleasing detail to the curved shell.

Upholstery options include a comfortable fixed seat pad and a full internal shell upholstery with exposed polypropylene outer.

#### **OPTIONS**

Polished aluminium or powdercoated base in colour white or black

Shell colour: White, Sand, Blue, Peach, Military Green or Black

Upholstery: inner shell or seat pad in your choice of fabric, leather or vinyl