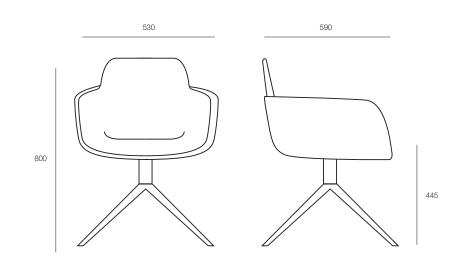

through to the front, offering a comfortable elbow rest for the user. The ridge adds strength and durability to the shell and is a pleasing detail to the curved shell.

Upholstery options include a comfortable fixed seat pad and a full internal shell upholstery with exposed polypropylene outer.



#### **DIMENSIONS**

Height Width Depth 800mm 590mm 530mm

## **SPECIFICATIONS**

Made in Italy and upholstered in Australia

5-year warranty

CATAS certified

Polypropylene shell

Aluminium frame

#### **OPTIONS**

Polished aluminium or powdercoated base in colour white or black

Shell colour: White, Sand, Blue, Peach, Military Green or Black

Upholstery: inner shell or seat pad in your choice of fabric, leather or vinyl

#### **GENERAL**

Origin Lead Time Europe 4 weeks

# TECHNICAL DRAWINGS



## PRODUCT OPTIONS