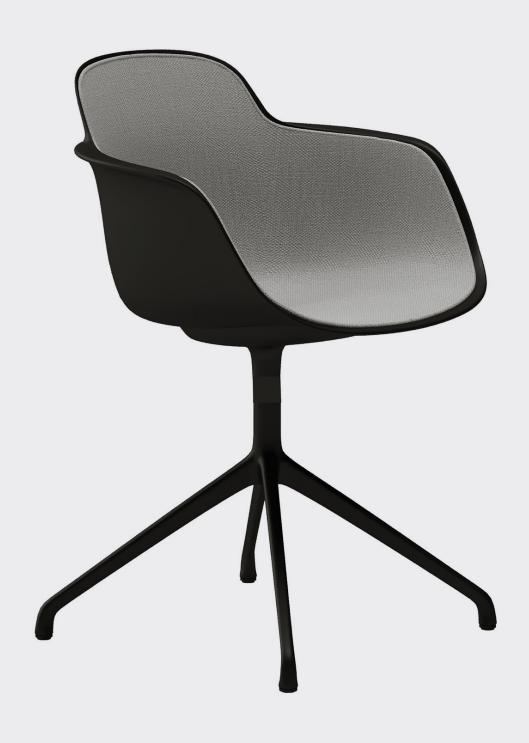

# HUGO SPIDER

The Hugo is a tub chair with a difference: a ridge detail flows around the back of the tub through to the front, offering a comfortable elbow rest for the user. The ridge adds strength and durability to the shell and is a pleasing detail to the curved shell.

Upholstery options include a comfortable fixed seat pad and a full internal shell upholstery with exposed polypropylene outer.

#### **OPTIONS**

Polished aluminium or powdercoated base in colour white or black

Shell colour: White, Sand, Blue, Peach, Military Green or Black

Upholstery: inner shell or seat pad in your choice of fabric, leather or vinyl