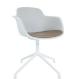

# HUGO SPIDER

The Hugo is a tub chair with a difference: a ridge detail flows around the back of the tub through to the front, offering a comfortable elbow rest for the user. The ridge adds strength and durability to the shell and is a pleasing detail to the curved shell.

Upholstery options include a comfortable fixed seat pad and a full internal shell upholstery with exposed polypropylene outer.