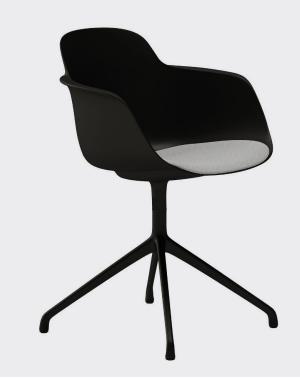

# HUGO SPIDER

The Hugo is a tub chair with a difference: a ridge detail flows around the back of the tub through to the front, offering a comfortable elbow rest for the user. The ridge adds strength and durability to the shell and is a pleasing detail to the curved shell.

Upholstery options include a comfortable fixed seat pad and a full internal shell upholstery with exposed polypropylene outer.

#### **OPTIONS**

Polished aluminium or powdercoated base in colour white or black

Shell colour: White, Sand, Blue, Peach, Military Green or Black

Upholstery: inner shell or seat pad in your choice of fabric, leather or vinyl