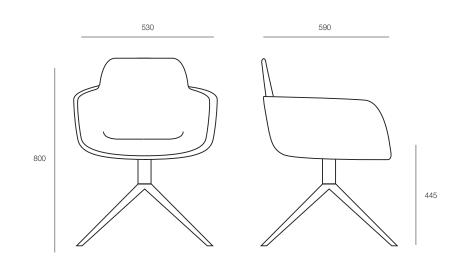

# **DIMENSIONS**

**Height Width Depth** 800mm 530mm 590mm

#### TECHNICAL DRAWINGS