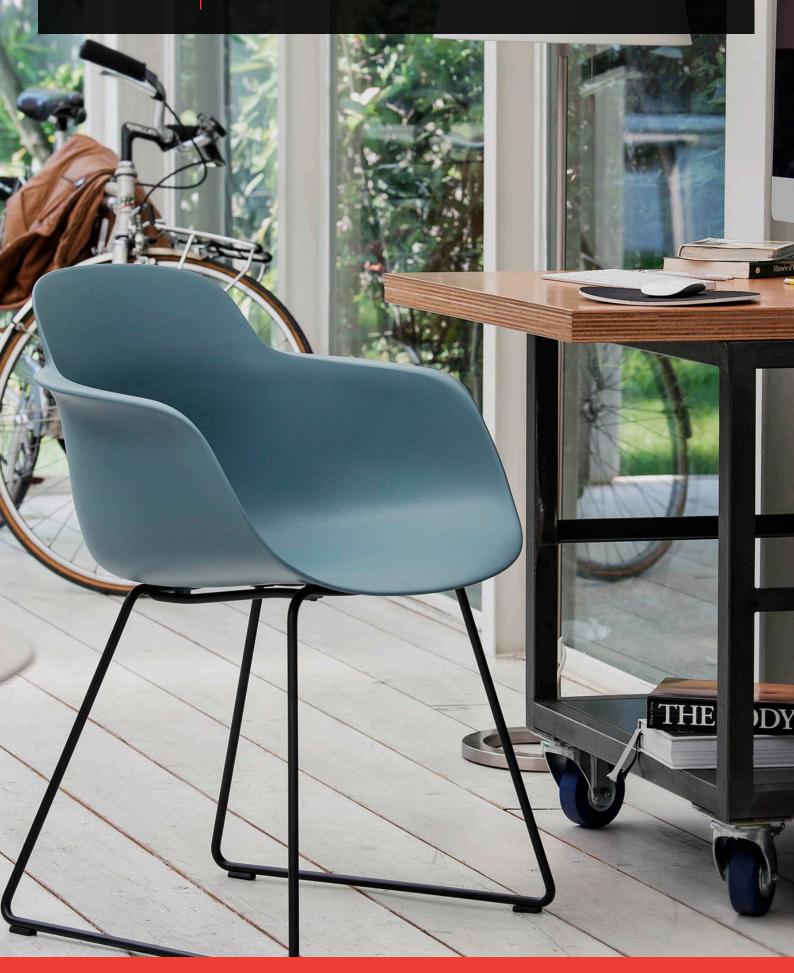

## HUGO SLED

The Hugo is a tub chair with a difference: a ridge detail flows around the back of the tub through to the front, offering a comfortable elbow rest for the user. The ridge adds strength and durability to the shell and is a pleasing detail to the curved shell.

Upholstery options include a comfortable fixed seat pad and a full internal shell upholstery with exposed polypropylene outer.

### OPTIONS

Black or white powdercoated base Shell colour: White, Sand, Blue, Peach, Military Green or Black Upholstery: inner shell or seat pad in any suitable fabric, leather or vinyl

530