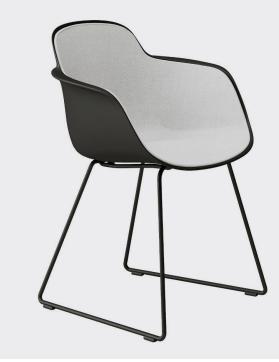

## HUGO SLED

The Hugo is a tub chair with a difference: a ridge detail flows around the back of the tub through to the front, offering a comfortable elbow rest for the user. The ridge adds strength and durability to the shell and is a pleasing detail to the curved shell.

Upholstery options include a comfortable fixed seat pad and a full internal shell upholstery with exposed polypropylene outer.

### OPTIONS

Black or white powdercoated base Shell colour: White, Sand, Blue, Peach, Military Green or Black Upholstery: inner shell or seat pad in any suitable fabric, leather or vinyl

530