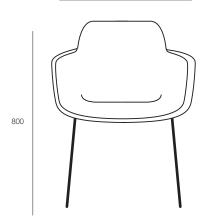

#### DIMENSIONS

| Height | Width |
|--------|-------|
| 800mm  | 530mm |

Depth 590mm Origin Lead Time Europe 4 weeks

**TECHNICAL DRAWINGS** 

GENERAL