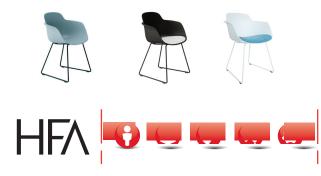

## HUGO SLED

The Hugo is a tub chair with a difference: a ridge detail flows around the back of the tub through to the front, offering a comfortable elbow rest for the user. The ridge adds strength and durability to the shell and is a pleasing detail to the curved shell.

Upholstery options include a comfortable fixed seat pad and a full internal shell upholstery with exposed polypropylene outer.

### OPTIONS

Black or white powdercoated base Shell colour: White, Sand, Blue, Peach, Military Green or Black Upholstery: inner shell or seat pad in any suitable fabric, leather or vinyl

530