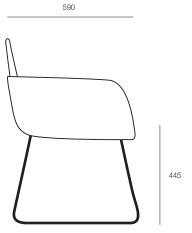

#### DIMENSIONS

| Height | Width |
|--------|-------|
| 800mm  | 530mm |

Depth 590mm Origin Lead Time Europe 4 weeks

**TECHNICAL DRAWINGS** 

GENERAL