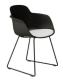

# **HUGO SLED**

The Hugo is a tub chair with a difference: a ridge detail flows around the back of the tub through to the front, offering a comfortable elbow rest for the user. The ridge adds strength and durability to the shell and is a pleasing detail to the curved shell.

Upholstery options include a comfortable fixed seat pad and a full internal shell upholstery with exposed polypropylene outer.

# **OPTIONS**

Black or white powdercoated base Shell colour: White, Sand, Blue, Peach, Military Green or Black

Upholstery: inner shell or seat pad in any suitable fabric, leather or vinyl