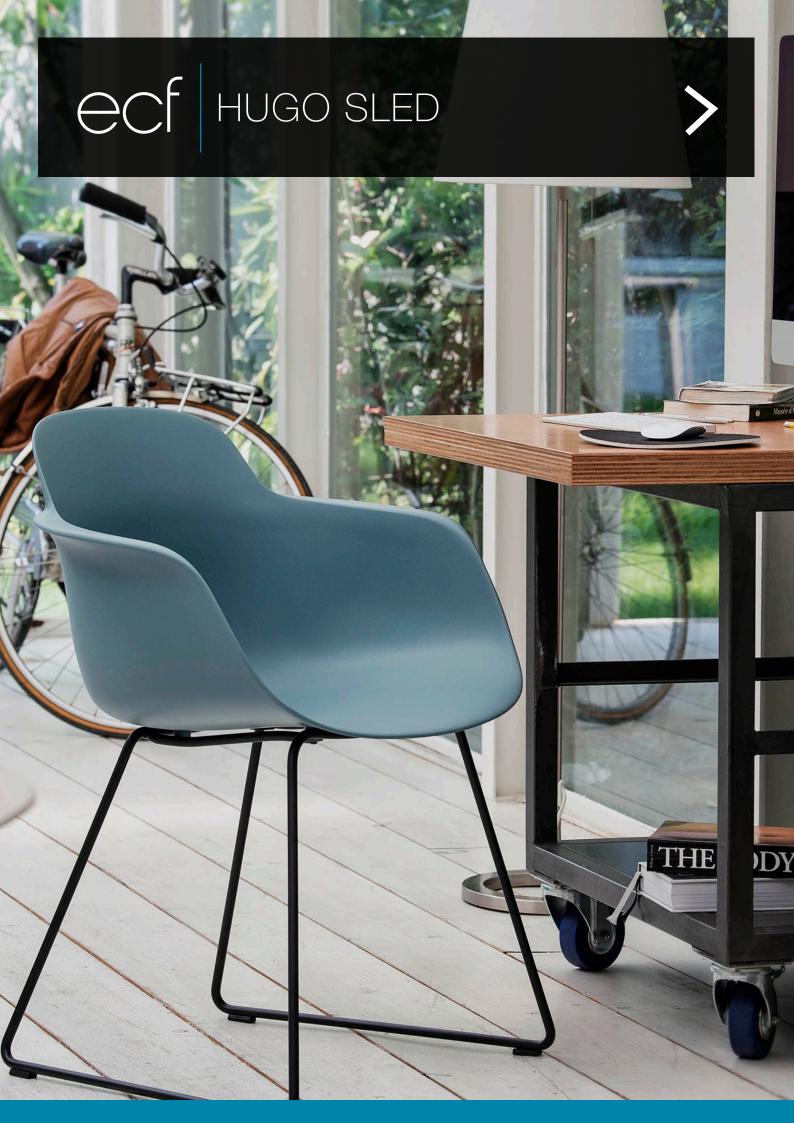

# **HUGO SLED**

The Hugo is a tub chair with a difference: a ridge detail flows around the back of the tub through to the front, offering a comfortable elbow rest for the user. The ridge adds strength and durability to the shell and is a pleasing detail to the curved shell.

Upholstery options include a comfortable fixed seat pad and a full internal shell upholstery with exposed polypropylene outer.