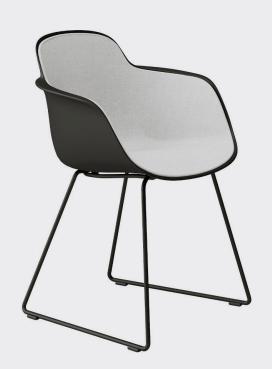

Upholstery options include a comfortable fixed seat pad and a full internal shell upholstery with exposed polypropylene outer.

# **OPTIONS**

Black or white powdercoated base Shell colour: White, Sand, Blue, Peach, Military Green or Black

Upholstery: inner shell or seat pad in any suitable fabric, leather or vinyl

## PRODUCT OPTIONS