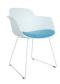

# **HUGO SLED**

The Hugo is a tub chair with a difference: a ridge detail flows around the back of the tub through to the front, offering a comfortable elbow rest for the user. The ridge adds strength and durability to the shell and is a pleasing detail to the curved shell.

Upholstery options include a comfortable fixed seat pad and a full internal shell upholstery with exposed polypropylene outer.

# **OPTIONS**

Black or white powdercoated base Shell colour: White, Sand, Blue, Peach, Military Green or Black

Upholstery: inner shell or seat pad in any suitable fabric, leather or vinyl