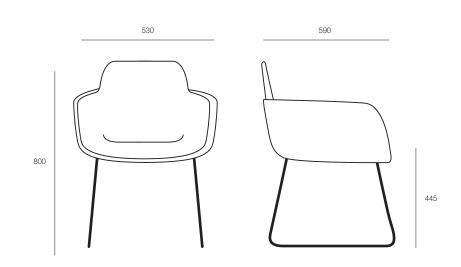

### **DIMENSIONS**

**Height Width Depth** 800mm 530mm 590mm

### TECHNICAL DRAWINGS