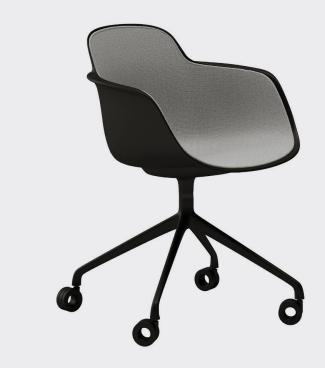

Upholstery options include a comfortable fixed seat pad and a full internal shell upholstery with exposed polypropylene outer.

### **OPTIONS**

Black or white powdercoated base Shell colour: White, Sand, Blue, Peach, Military Green or Black Upholstery: inner shell or seat pad in any suitable fabric, leather or vinyl