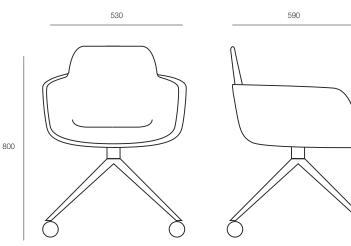

#### DIMENSIONS

| Height | Width | De  |
|--------|-------|-----|
| 800mm  | 530mm | 590 |

pth 0mm Origin Lead Time Europe 4 weeks

**TECHNICAL DRAWINGS** 

GENERAL