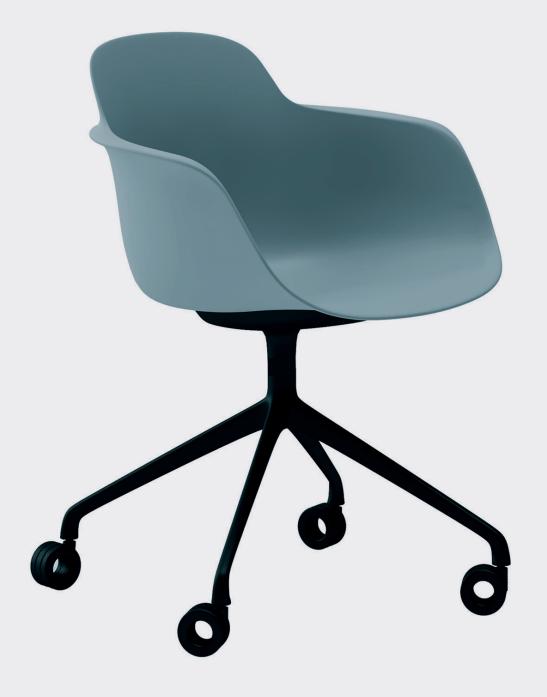

## HUGO CRAWLER

The Hugo is a tub chair with a difference: a ridge detail flows around the back of the tub through to the front, offering a comfortable elbow rest for the user. The ridge adds strength and durability to the shell and is a pleasing detail to the curved shell.

Upholstery options include a comfortable fixed seat pad and a full internal shell upholstery with exposed polypropylene outer.

### **OPTIONS**

Black or white powdercoated base Shell colour: White, Sand, Blue, Peach, Military Green or Black Upholstery: inner shell or seat pad in any suitable fabric, leather or vinyl