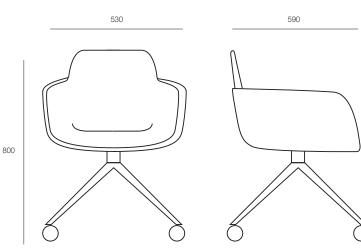

#### DIMENSIONS

| Height | Width | Depth |
|--------|-------|-------|
| 800mm  | 530mm | 590mn |

Omm

Origin Lead Time Europe 4 weeks

**TECHNICAL DRAWINGS** 

GENERAL