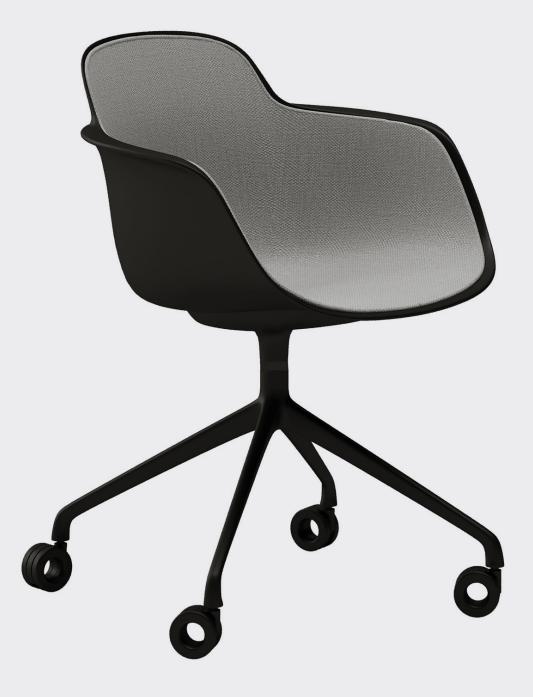

## HUGO CRAWLER

The Hugo is a tub chair with a difference: a ridge detail flows around the back of the tub through to the front, offering a comfortable elbow rest for the user. The ridge adds strength and durability to the shell and is a pleasing detail to the curved shell.

Upholstery options include a comfortable fixed seat pad and a full internal shell upholstery with exposed polypropylene outer.

### **OPTIONS**

Black or white powdercoated base Shell colour: White, Sand, Blue, Peach, Military Green or Black Upholstery: inner shell or seat pad in any suitable fabric, leather or vinyl