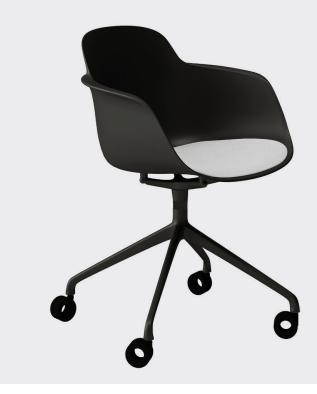

## HUGO CRAWLER

The Hugo is a tub chair with a difference: a ridge detail flows around the back of the tub through to the front, offering a comfortable elbow rest for the user. The ridge adds strength and durability to the shell and is a pleasing detail to the curved shell.

Upholstery options include a comfortable fixed seat pad and a full internal shell upholstery with exposed polypropylene outer.

### **OPTIONS**

Black or white powdercoated base Shell colour: White, Sand, Blue, Peach, Military Green or Black Upholstery: inner shell or seat pad in any suitable fabric, leather or vinyl