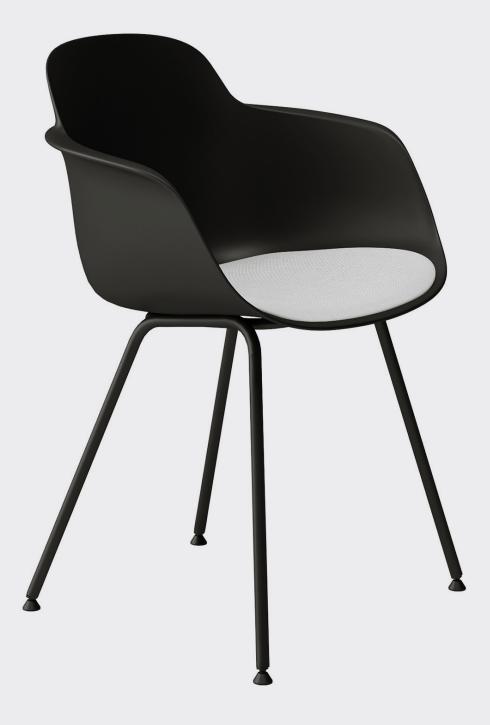

## HUGO 4 LEG

The Hugo is a tub chair with a difference: a ridge detail flows around the back of the tub through to the front, offering a comfortable elbow rest for the user. The ridge adds strength and durability to the shell and is a pleasing detail to the curved shell.

Upholstery options include a comfortable fixed seat pad and a full internal shell upholstery with exposed polypropylene outer.