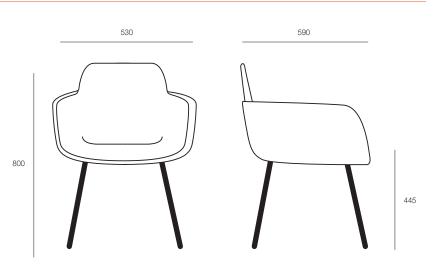

#### DIMENSIONS

| Height | Width | De  |
|--------|-------|-----|
| 800mm  | 530mm | 590 |

pth 0mm Origin Lead Time Europe 4 weeks

**TECHNICAL DRAWINGS** 

GENERAL