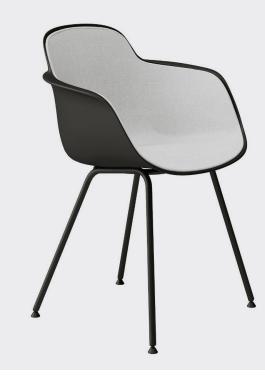

Upholstery options include a comfortable fixed seat pad and a full internal shell upholstery with exposed polypropylene outer.

### **OPTIONS**

Black or white powdercoated base Shell colour: White, Sand, Blue, Peach, Military Green or Black

Upholstery: inner shell or seat pad in any suitable fabric, leather or vinyl