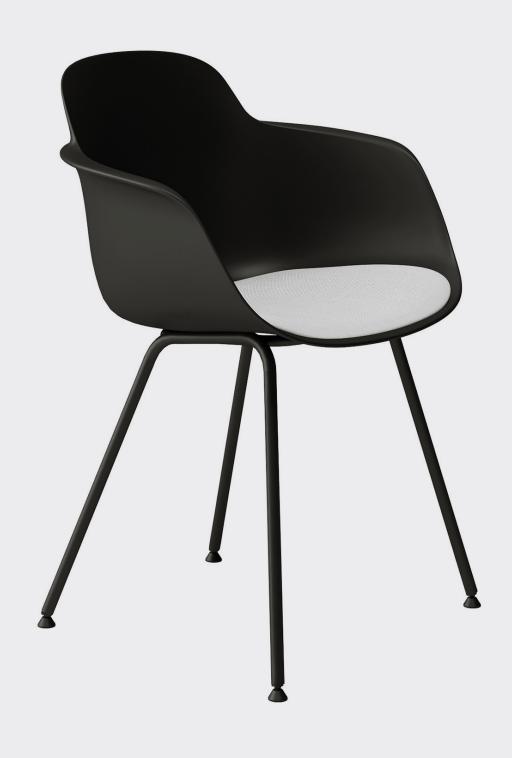

# HUGO 4 LEG

The Hugo is a tub chair with a difference: a ridge detail flows around the back of the tub through to the front, offering a comfortable elbow rest for the user. The ridge adds strength and durability to the shell and is a pleasing detail to the curved shell.

Upholstery options include a comfortable fixed seat pad and a full internal shell upholstery with exposed polypropylene outer.

#### **SPECIFICATIONS**

Made in Italy and upholstered in Australia

5-year warranty

CATAS certified

Polypropylene shell Aluminium 4-leg frame