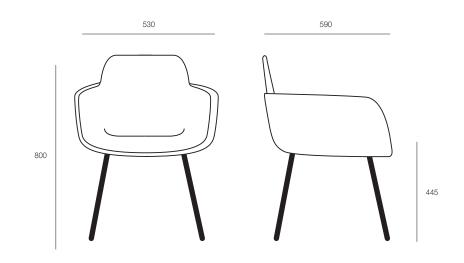

lows around the back of the tub through to the front, offering a comfortable elbow rest for the user. The ridge adds strength and durability to the shell and is a pleasing detail to the curved shell.

Upholstery options include a comfortable fixed seat pad and a full internal shell upholstery with exposed polypropylene outer.



#### DIMENSIONS

Width Height Depth 800mm 530mm 590mm

#### **SPECIFICATIONS**

Made in Italy and upholstered in Australia

5-year warranty

CATAS certified

Polypropylene shell Aluminium 4-leg frame

### **OPTIONS**

Black or white powdercoated base Shell colour: White, Sand, Blue, Peach,

Military Green or Black

Upholstery: inner shell or seat pad in any suitable fabric, leather or vinyl

## **GENERAL**

Lead Time Origin Europe 4 weeks

#### TECHNICAL DRAWINGS



### PRODUCT OPTIONS