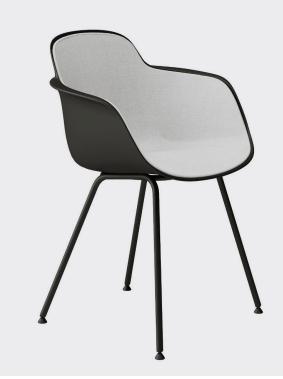

Upholstery options include a comfortable fixed seat pad and a full internal shell upholstery with exposed polypropylene outer.

### **OPTIONS**

Black or white powdercoated base Shell colour: White, Sand, Blue, Peach,

Military Green or Black

Upholstery: inner shell or seat pad in any suitable fabric, leather or vinyl