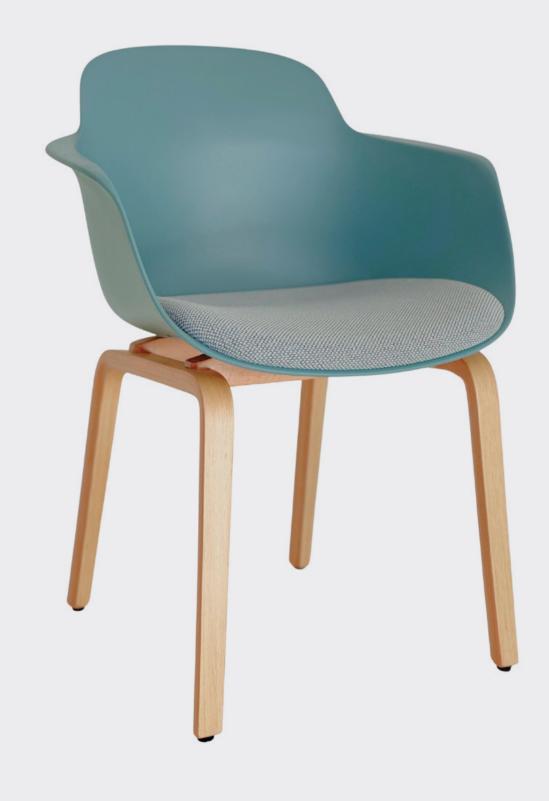

# HUGO TIMBER

The Hugo is a tub chair with a difference. A ridge flows around the back of the tub through to the front, offering a comfortable elbow rest for the user.

The ridge adds strength and durability to the shell while being a pleasing design detail to the overall look of the chair.

The Hugo is a family of chairs comprising several base styles, suitable for commercial and healthcare applications. Hugo Timber is made in Italy and upholstered in Australia.

#### **OPTIONS**

Seat colours include Black, Blue, Green, Sand and White

Upholstery options include fixed seat pad in fabric, vinyl or leather or full internal shell upholstery in fabric