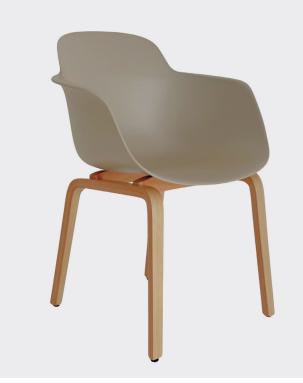

#### **OPTIONS**

Seat colours include Black, Blue, Green, Sand and White

Upholstery options include fixed seat pad in fabric, vinyl or leather or full internal shell upholstery in fabric

## PRODUCT OPTIONS

3067 Australia

T +61 (3) 9818 8400 F +61 (3) 9818 6655 info@hfa.com.au