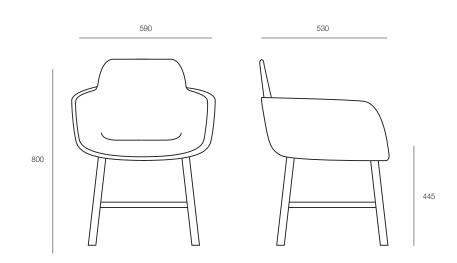

chair with a difference. A ridge flows around the back of the tub through to the front, offering a comfortable elbow rest for the user.

The ridge adds strength and durability to the shell while being a pleasing design detail to the overall look of the chair.

The Hugo is a family of chairs comprising several base styles, suitable for commercial and healthcare applications. Hugo Timber is made in Italy and upholstered in Australia.



#### DIMENSIONS

Height Width Depth 800mm 590mm 530mm

## **SPECIFICATIONS**

5 year warranty

#### **OPTIONS**

Seat colours include Black, Blue, Green, Sand and White

Upholstery options include fixed seat pad in fabric, vinyl or leather or full internal shell upholstery in fabric

#### **GENERAL**

Origin Lead Time Australia 4 weeks

# TECHNICAL DRAWINGS



## PRODUCT OPTIONS















3067 Australia

T +61 (3) 9818 8400 F +61 (3) 9818 6655 info@hfa.com.au