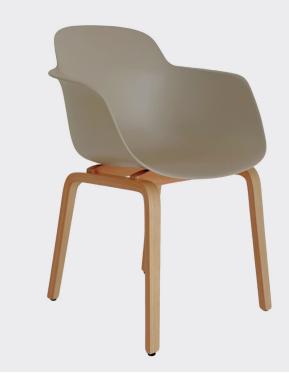

The Hugo is a family of chairs comprising several base styles, suitable for commercial and healthcare applications. Hugo Timber is made in Italy and upholstered in Australia.

### **OPTIONS**

Seat colours include Black, Blue, Green, Sand and White

Upholstery options include fixed seat pad in fabric, vinyl or leather or full internal shell upholstery in fabric