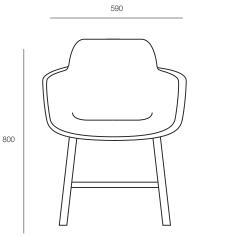

#### DIMENSIONS

Width Height Depth 800mm 590mm

530mm

Lead Time Origin Australia 4 weeks

GENERAL

## **TECHNICAL DRAWINGS**

**SPECIFICATIONS** 