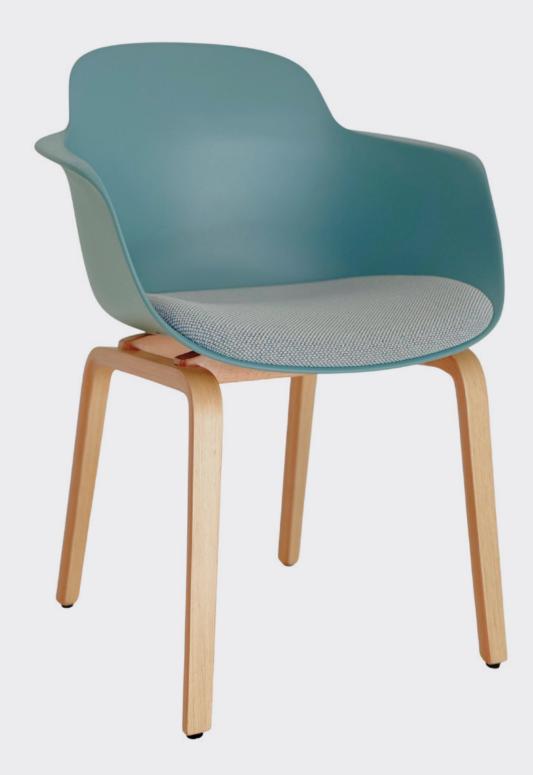

# HUGO TIMBER

The Hugo is a tub chair with a difference. A ridge flows around the back of the tub through to the front, offering a comfortable elbow rest for the user.

The ridge adds strength and durability to the shell while being a pleasing design detail to the overall look of the chair.

The Hugo is a family of chairs comprising several base styles, suitable for commercial and healthcare applications. Hugo Timber is made in Italy and upholstered in Australia.

### **OPTIONS**

Seat colours include Black, Blue, Green, Sand and White

Upholstery options include fixed seat pad in fabric, vinyl or leather or full internal shell upholstery in fabric