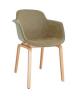

# HUGO TIMBER

The Hugo is a tub chair with a difference. A ridge flows around the back of the tub through to the front, offering a comfortable elbow rest for the user.

The ridge adds strength and durability to the shell while being a pleasing design detail to the overall look of the chair.

The Hugo is a family of chairs comprising several base styles, suitable for commercial and healthcare applications. Hugo Timber is made in Italy and upholstered in Australia.

#### DIMENSIONS

Width Height Depth 800mm 590mm

530mm

Lead Time Origin Australia 4 weeks

GENERAL