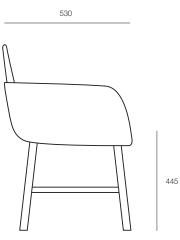

#### DIMENSIONS

Width Height Depth 800mm 590mm

530mm

Lead Time Origin Australia 4 weeks

GENERAL

## **TECHNICAL DRAWINGS**

**SPECIFICATIONS** 