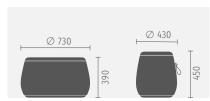

#### Sustainable

Cardboard, shaped foam, wooden plate, cover and leather carry strap: As se:dot is only composed of a few components, it can be disassembled for recycling according to type.

Two sizes provide variety when they are combined