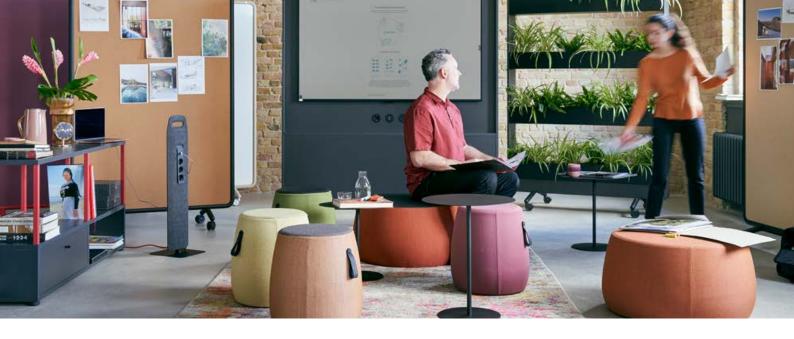

## Sitting made easy

The office is a hub for personal exchange as well as a central location for planned and informal meetings. Classic workspaces are no longer just characterised by desks and swivel chairs; rather, they also come with homely elements that provide the feel-good factor. As a universal stool, se:dot fits into any work situation - in workshop rooms, places of retreat and lounge areas. It stands out due to its comfortable seat and creates a cosy look.

#### Colourful

The lightweight stools create a pleasant atmosphere and enable new design approaches for the office. Corporate colours can also be easily reflected through the se:dot – the broad selection of colours and materials makes this possible.

### Light & flexible

Due to its low weight, se:dot is easy to carry and can be moved around flexibly. The anti-slip fabric on the underside also ensures a secure base when sitting.

Leather carry strap on the side of the high