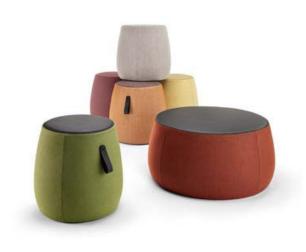

#### Colourful

The lightweight stools create a pleasant atmosphere and enable new design approaches for the office. Corporate colours can also be easily reflected through the se:dot – the broad selection of colours and materials makes this possible.

Harmonious, organic design

Two-colour design possible

#### Sustainable

Cardboard, shaped foam, wooden plate, cover and leather carry strap: As se:dot is only composed of a few components, it can be disassembled for recycling according to type.

Two sizes provide variety when they are combined