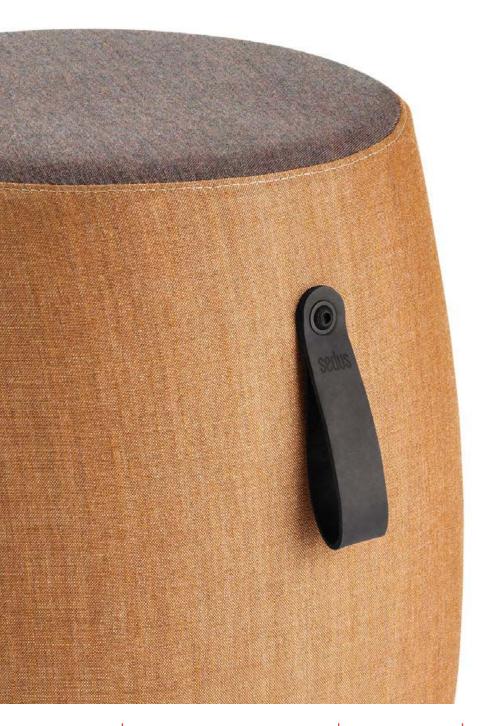

### Light & flexible

Due to its low weight, se:dot is easy to carry and can be moved around flexibly. The anti-slip fabric on the underside also ensures a secure base when sitting.

Leather carry strap on the side of the high

#### Sustainable

Cardboard, shaped foam, wooden plate, cover and leather carry strap: As se:dot is only composed of a few components, it can be disassembled for recycling according to type.

Two sizes provide variety when they are combined