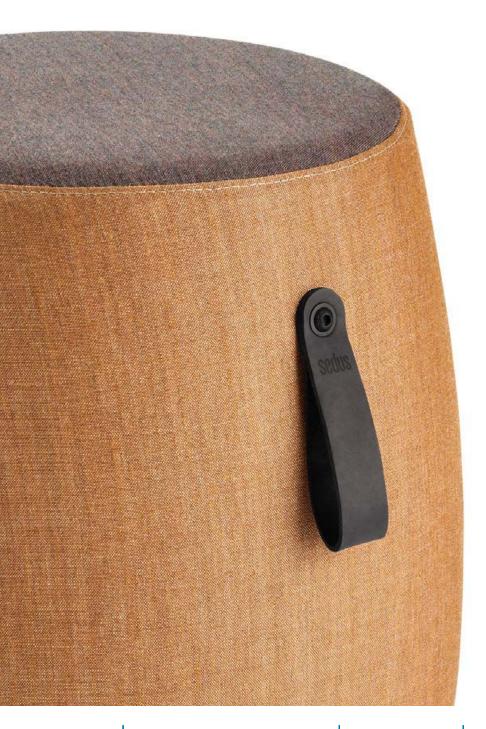

## Light & flexible

Due to its low weight, se:dot is easy to carry and can be moved around flexibly. The anti-slip fabric on the underside also ensures a secure base when sitting.

Leather carry strap on the side of the high

### Sustainable

Cardboard, shaped foam, wooden plate, cover and leather carry strap: As se:dot is only composed of a few components, it can be disassembled for recycling according to type.

Two sizes provide variety when they are combined