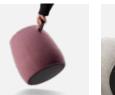

## Light & flexible

Due to its low weight, se:dot is easy to carry and can be moved around flexibly. The anti-slip fabric on the underside also ensures a secure base when sitting.

Leather carry strap on the side of the high