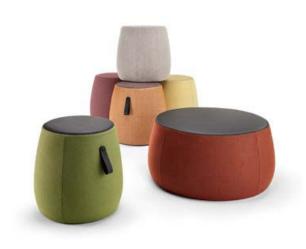

#### Colourful

The lightweight stools create a pleasant atmosphere and enable new design approaches for the office. Corporate colours can also be easily reflected through the se:dot – the broad selection of colours and materials makes this possible.

Harmonious, organic design

Two-colour design possible

### Sustainable

Cardboard, shaped foam, wooden plate, cover and leather carry strap: As se:dot is only composed of a few components, it can be disassembled for recycling according to type.

Two sizes provide variety when they are combined