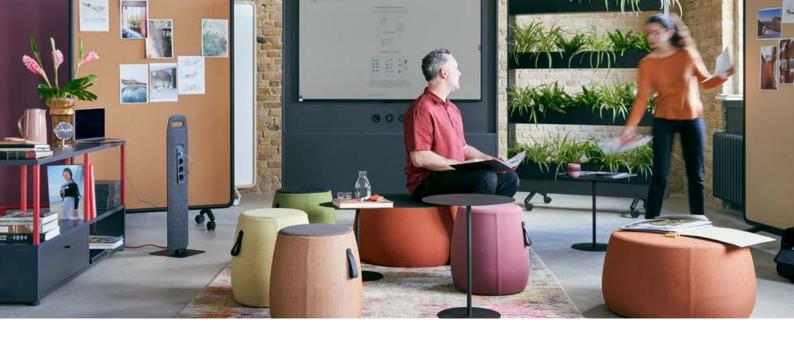

# Sitting made easy

The office is a hub for personal exchange as well as a central location for planned and informal meetings. Classic workspaces are no longer just characterised by desks and swivel chairs; rather, they also come with homely elements that provide the feel-good factor. As a universal stool, se:dot fits into any work situation - in workshop rooms, places of retreat and lounge areas. It stands out due to its comfortable seat and creates a cosy look.

#### Colourful

The lightweight stools create a pleasant atmosphere and enable new design approaches for the office. Corporate colours can also be easily reflected through the se:dot – the broad selection of colours and materials makes this possible.