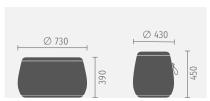

### Sustainable

Cardboard, shaped foam, wooden plate, cover and leather carry strap: As se:dot is only composed of a few components, it can be disassembled for recycling according to type.

Two sizes provide variety when they are combined