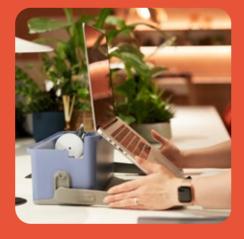

# Hotbox 1 Your toolbox space

The spacious Hotbox 1 is the perfect portable storage companion. It makes organisation easy wherever you are, allowing you to be ready for business quickly and efficiently.

## **HOTBOX 1**

## Your toolbox space

## **Design insights**

- Large rear compartment for notebooks, tablets, or personal items
- 3 separate front compartments for your coffee cup, pens, sticky notes and snacks
- · Soft grip handle for your comfort and strong grip