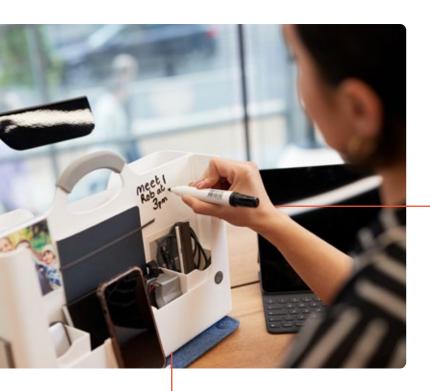

# Hotbox 1 Your toolbox space

The spacious Hotbox 1 is the perfect portable storage companion. It makes organisation easy wherever you are, allowing you to be ready for business quickly and efficiently.

## **Design insights**

- Large rear compartment for notebooks, tablets, or personal items
- 3 separate front compartments for your coffee cup, pens, sticky notes and snacks
- · Soft grip handle for your comfort and strong grip

## **Materials**

Hotbox 1 is made from polypropylene. The ecofriendly grey Hotbox 1 is made from recycled polypropylene. All are recyclable at the end of use.

## **Packaging**

The packaging for Hotbox 1 is smart and ecofriendly, transforming into a locker organiser to park your Hotbox 1 neatly and securely in your locker. Stow your personal things away when you need to and simply pick up where you left off when it's time to start working again.