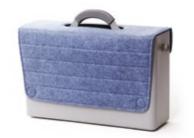

## Colours

## Your adaptable space

The Hotbox 4 is designed with flexibility in mind. The interchangeable dividers and utility pot, allow for multiple set ups, and the four pastel colour-ways allow you to personalise your workspace.