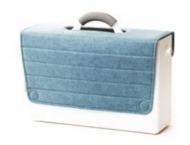

## Colours

The eco-friendly grey Hotbox 1 is made from recycled polypropylene

Everyone has a favourite colour so we were keen to offer a range that has a colour to suit all. Rachel Forster, Designer

Workspace in the office

## Colours

The eco-friendly grey Hotbox 2 is made from recycled polypropylene