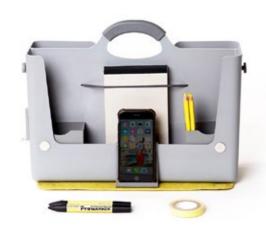

# Hotbox 4 Your adaptable space

The Hotbox 4 is our most adaptable desk storage yet. It raises the bar on lightweight organisation and it's highly considered ergonomic design makes working anywhere easy.

## **HOTBOX 4**

## Your adaptable space

## **Design insights**

- Handle converts into a laptop riser with 2 height options
- · Large rear compartment for laptop and keyboard
- Constant organisation and flexibility with lx pen pot
- · Soft grip handle for your comfort and strong grip
- · Internal organisation with divider fins