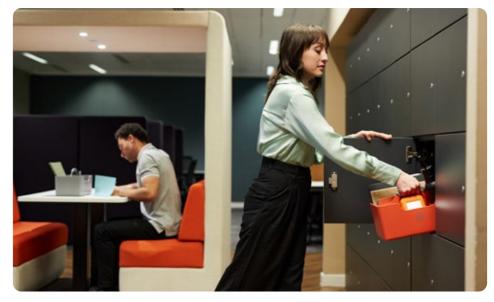

## **Packaging**

The packaging for Hotbox 1 is smart and ecofriendly, transforming into a locker organiser to park your Hotbox 1 neatly and securely in your locker. Stow your personal things away when you need to and simply pick up where you left off when it's time to start working again.

## **Packaging**

The packaging for Hotbox 4 is smart and ecofriendly, transforming into a locker organiser to park your Hotbox 4 neatly and securely in your locker. Stow your personal things away when you need to and simply pick up where you left off when it's time to start working again.