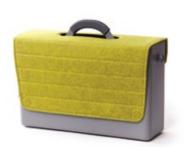

## Colours

## Your adaptable space

The Hotbox 4 is designed with flexibility in mind. The interchangeable dividers and utility pot, allow for multiple set ups, and the four pastel colour-ways allow you to personalise your workspace.