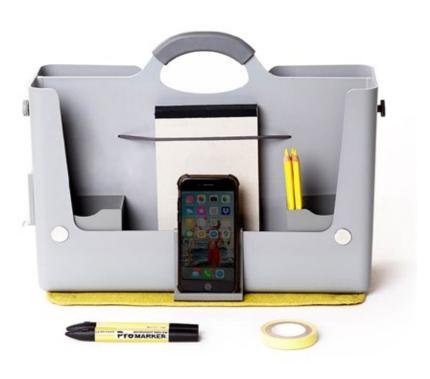

# Hotbox 4 Your adaptable space

The Hotbox 4 is our most adaptable desk storage yet. It raises the bar on lightweight organisation and it's highly considered ergonomic design makes working anywhere easy.

## **Design insights**

- Handle converts into a laptop riser with 2 height options
- · Large rear compartment for laptop and keyboard
- Constant organisation and flexibility with lx pen pot
- · Soft grip handle for your comfort and strong grip
- · Internal organisation with divider fins

## Your adaptable space

The Hotbox 4 is designed with flexibility in mind. The interchangeable dividers and utility pot, allow for multiple set ups, and the four pastel colour-ways allow you to personalise your workspace.