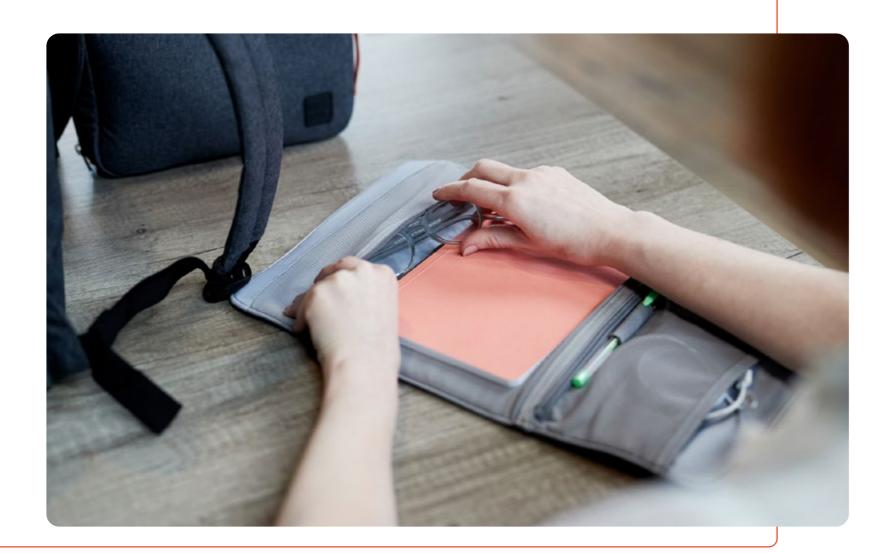

## Flow Your portable space

The Hotbox Flow is neat on the outside but expansive on the inside. The unique opening and organised interior ensure everything is easy to access at a moment's notice.

## **Flow** Your portable space

- Design insights

  Concealed easy access front pocket with key clip
  - · Padded rear pocket to keep your laptop snug and easy access for hassle free airport checks
  - · Fold down front section with pockets to stash pens, cables, and other items
  - · Multiple internal pockets to optimise organisation and store larger items
  - · External side pocket to stash your umbrella or bottle

For sizing, see pg 46

## Materials

Hotbox Flow comes in an attractive, casual design with a recycled polyester interior and a bluesign® approved exterior fabric that proves it's manufactured in a safe, sustainable environment.

## Accessorise

Make Flow even more practical by adding a Tech Folio to keep your small tech items together and a Tech Pouch to keep your cables and chargers neat and tidy and ready to go. (Sold separately)

## Colours

Workspace on the go

٦ C