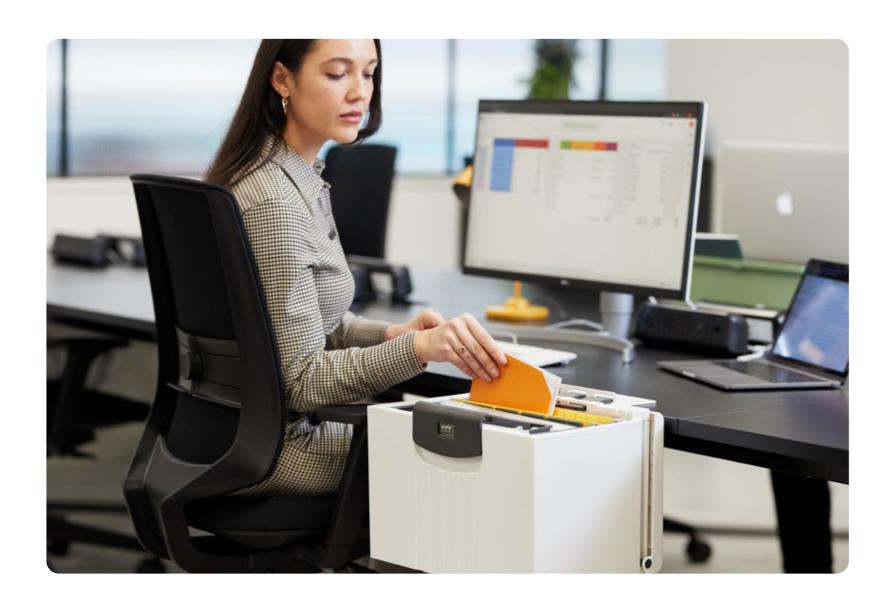

## **Design insights**

- · Two handles for safe and easy movability: top handle for carrying and side handle for removing from your locker
- · Flexible hanging system allows you to hang A4 files
- · Unique lid design allows the lid to retract out of sight
- · Personal buddy to hold your on-desk work tools
- · Combination lock for extra security