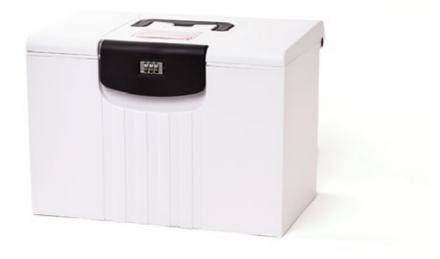

# Hotbox O Your lockable space

Think of this as your portable filing cabinet. The locking capabilities make it the perfect solution to provide extra security and reassurance for that confidential information.

## нотвох о

## Your lockable space

## **Design insights**

- · Two handles for safe and easy movability: top handle for carrying and side handle for removing from your locker
- · Flexible hanging system allows you to hang A4 files
- · Unique lid design allows the lid to retract out of sight
- · Personal buddy to hold your on-desk work tools
- · Combination lock for extra security

## Materials

Hotbox Origin is made from polypropylene and has an aluminium inner lining.

Use the Hotbox Origin Desk Clamp to hang it from a desk or the dining room or kitchen table. (Sold separately)