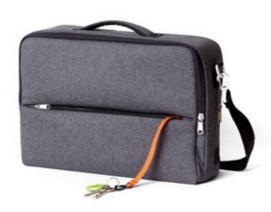

## **Colours**

For sizing, see pg 46

Workspace on the go

 J
 C

Hotbox 3 Pro
Your nomadic spa

This slim urban bag is lightweight and protective. It's designed with a padded interior and a weatherproof finish to keep your work gear organised and safe.

## **Hotbox 3 Pro** Your nomadic space

- Design insights

   Soft grip central handle and shoulder strap
  - · Large front opening folds down for clear and easy access
  - · Large padded rear compartment holds laptop, A4 notebook and paper
  - · Range of internal pockets and dividers for extra organisation
  - · Lightweight making it easy to carry and stow away