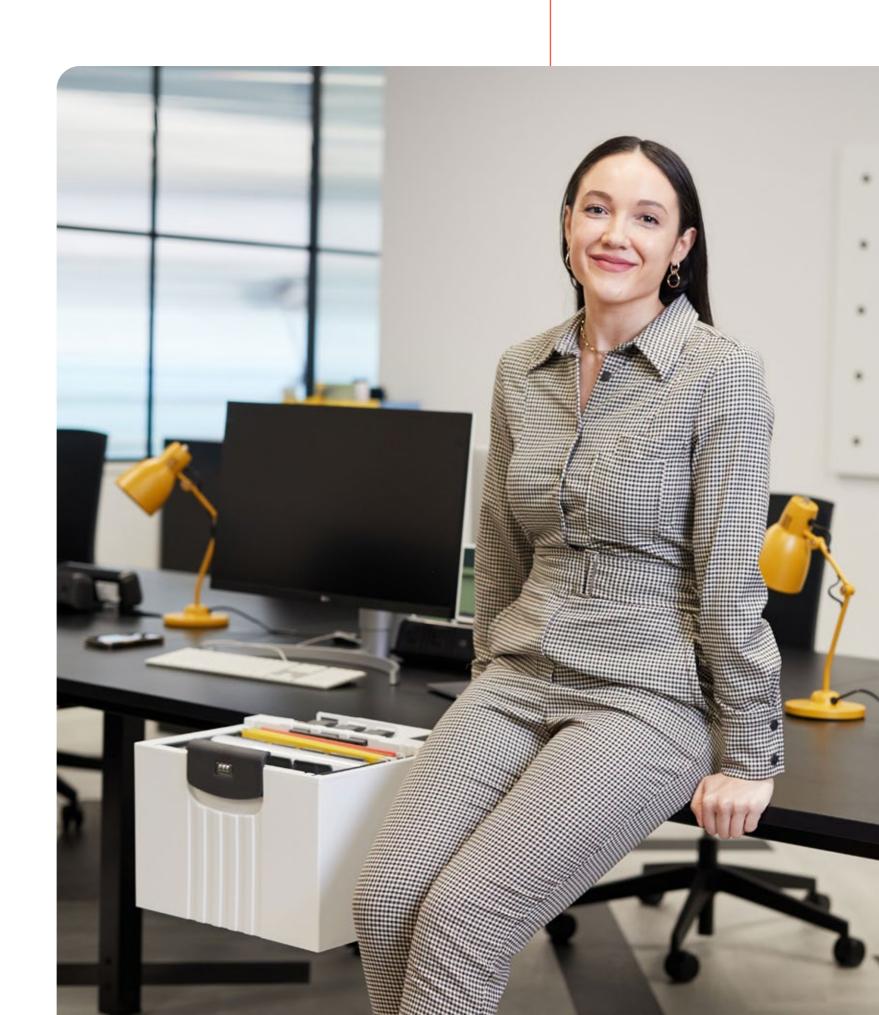

# Hotbox O Your lockable space

Think of this as your portable filing cabinet. The locking capabilities make it the perfect solution to provide extra security and reassurance for that confidential information.

## **Design insights**

- · Two handles for safe and easy movability: top handle for carrying and side handle for removing from your locker
- · Flexible hanging system allows you to hang A4 files
- · Unique lid design allows the lid to retract out of sight
- · Personal buddy to hold your on-desk work tools
- · Combination lock for extra security