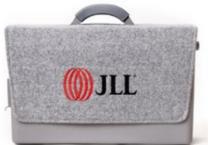

## **Hotbox 2 Personalisation**

It's your workspace and Hotbox 2 allows you to tailor that space to suit you. Choose from a full range of covers, accessories and even our custom embroidered logo covers.