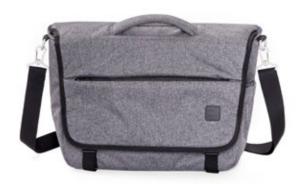

## **Colours**

For sizing, see pg 46

Workspace on the go

 J
 C

Hotbox 3 Pro
Your nomadic spa

This slim urban bag is lightweight and protective. It's designed with a padded interior and a weatherproof finish to keep your work gear organised and safe.

## **Hotbox 3 Pro** Your nomadic space

- Design insights

   Soft grip central handle and shoulder strap
  - · Large front opening folds down for clear and easy access
  - · Large padded rear compartment holds laptop, A4 notebook and paper
  - · Range of internal pockets and dividers for extra organisation
  - · Lightweight making it easy to carry and stow away