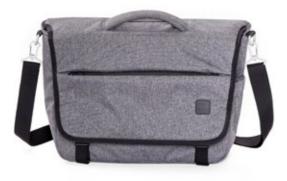

## Shuttle Your agile space

This casual yet professional looking backpack is versatile enough to hold your personal and work items in a cleverly designed layout, allowing you to be ready wherever the day takes you.

BeHotbox.com 4.

## **Shuttle** Your agile space

- Design insights

   Multiple compartments to optimise organisation
  - · Expandable design with quick side access to your daily essentials
  - · Easy access laptop compartment for quick and hassle free airport checks
  - · Expandable side pocket to carry a water bottle
  - · Magnetic front pocket with key clip
  - · Shuttle comes with a Hotbox Tech Pouch and Tech Folio to help you keep pens, cables and connectors organised and other items like power packs securely in place.

## Materials

The Shuttle comes in an attractive, casual design with a recycled polyester interior and a bluesign® approved exterior polyester fabric that proves it's manufactured in a safe, sustainable environment.

## **Colours**

For sizing, see pg 46

Workspace on the go

 J
 C

Hotbox 3 Pro
Your nomadic spa

This slim urban bag is lightweight and protective. It's designed with a padded interior and a weatherproof finish to keep your work gear organised and safe.