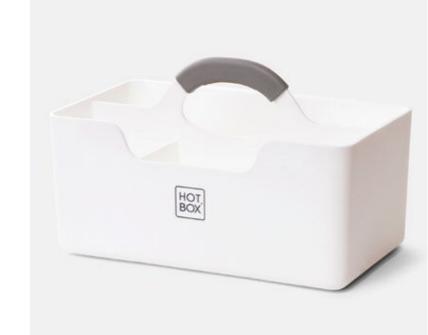

# Hotbox 1 Your toolbox space

The spacious Hotbox 1 is the perfect portable storage companion. It makes organisation easy wherever you are, allowing you to be ready for business quickly and efficiently.

## **Materials**

Hotbox 1 is made from polypropylene. The ecofriendly grey Hotbox 1 is made from recycled polypropylene. All are recyclable at the end of use.