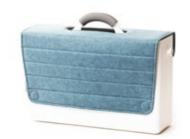

## Colours

The eco-friendly grey Hotbox 1 is made from recycled polypropylene

Everyone has a favourite colour so we were keen to offer a range that has a colour to suit all. Rachel Forster, Designer

Workspace in the office

## Accessorise

Hotbox 2 is available with a choice of interchangeable fabric covers in a selection of vibrant colours. See the next page for more info.

## **Hotbox 2 Personalisation**

It's your workspace and Hotbox 2 allows you to tailor that space to suit you. Choose from a full range of covers, accessories and even our custom embroidered logo covers.