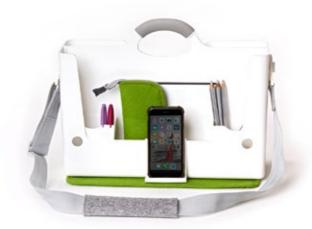

# Hotbox 4 Your adaptable space

The Hotbox 4 is our most adaptable desk storage yet. It raises the bar on lightweight organisation and it's highly considered ergonomic design makes working anywhere easy.

## **Design insights**

- Handle converts into a laptop riser with 2 height options
- · Large rear compartment for laptop and keyboard
- Constant organisation and flexibility with lx pen pot
- · Soft grip handle for your comfort and strong grip
- · Internal organisation with divider fins

## Your adaptable space

The Hotbox 4 is designed with flexibility in mind. The interchangeable dividers and utility pot, allow for multiple set ups, and the four pastel colour-ways allow you to personalise your workspace.