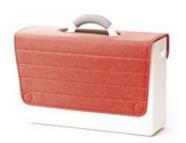

## Colours

The eco-friendly grey Hotbox 1 is made from recycled polypropylene

Everyone has a favourite colour so we were keen to offer a range that has a colour to suit all. Rachel Forster, Designer

Workspace in the office

## Accessorise

Hotbox 2 is available with a choice of interchangeable fabric covers in a selection of vibrant colours. See the next page for more info.

## **Hotbox 2 Personalisation**

It's your workspace and Hotbox 2 allows you to tailor that space to suit you. Choose from a full range of covers, accessories and even our custom embroidered logo covers.