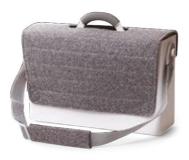

# Hotbox 2 Your personalised space

The Hotbox 2 is fully geared up for office life. It fits neatly into lockers, is designed for stress-free organisation and comes with a host of personalisation options.

## **Hotbox 2 Personalisation**

It's your workspace and Hotbox 2 allows you to tailor that space to suit you. Choose from a full range of covers, accessories and even our custom embroidered logo covers.