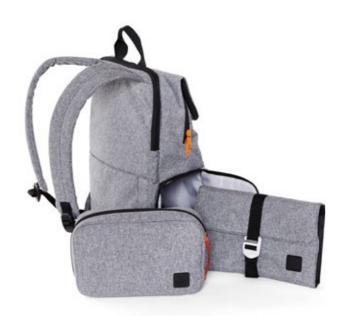

## Shuttle Your agile space

This casual yet professional looking backpack is versatile enough to hold your personal and work items in a cleverly designed layout, allowing you to be ready wherever the day takes you.

## **Shuttle** Your agile space

- Design insights

   Multiple compartments to optimise organisation
  - · Expandable design with quick side access to your daily essentials
  - · Easy access laptop compartment for quick and hassle free airport checks
  - · Expandable side pocket to carry a water bottle
  - · Magnetic front pocket with key clip
  - · Shuttle comes with a Hotbox Tech Pouch and Tech Folio to help you keep pens, cables and connectors organised and other items like power packs securely in place.

## **Tech Pouch**

## **Tech Folio**