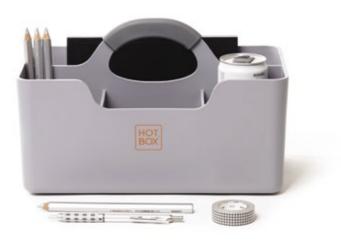

# Hotbox 1 Your toolbox space

The spacious Hotbox 1 is the perfect portable storage companion. It makes organisation easy wherever you are, allowing you to be ready for business quickly and efficiently.

## **Design insights**

- Large rear compartment for notebooks, tablets, or personal items
- 3 separate front compartments for your coffee cup, pens, sticky notes and snacks
- · Soft grip handle for your comfort and strong grip