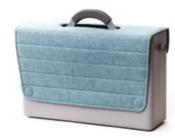

## Colours

## Your adaptable space

The Hotbox 4 is designed with flexibility in mind. The interchangeable dividers and utility pot, allow for multiple set ups, and the four pastel colour-ways allow you to personalise your workspace.