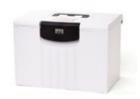

# Hotbox O Your lockable space

Think of this as your portable filing cabinet. The locking capabilities make it the perfect solution to provide extra security and reassurance for that confidential information.

## нотвох о

## Your lockable space

## **Design insights**

- · Two handles for safe and easy movability: top handle for carrying and side handle for removing from your locker
- · Flexible hanging system allows you to hang A4 files
- · Unique lid design allows the lid to retract out of sight
- · Personal buddy to hold your on-desk work tools
- · Combination lock for extra security

## Materials

Hotbox Origin is made from polypropylene and has an aluminium inner lining.

Use the Hotbox Origin Desk Clamp to hang it from a desk or the dining room or kitchen table. (Sold separately)

## Colours