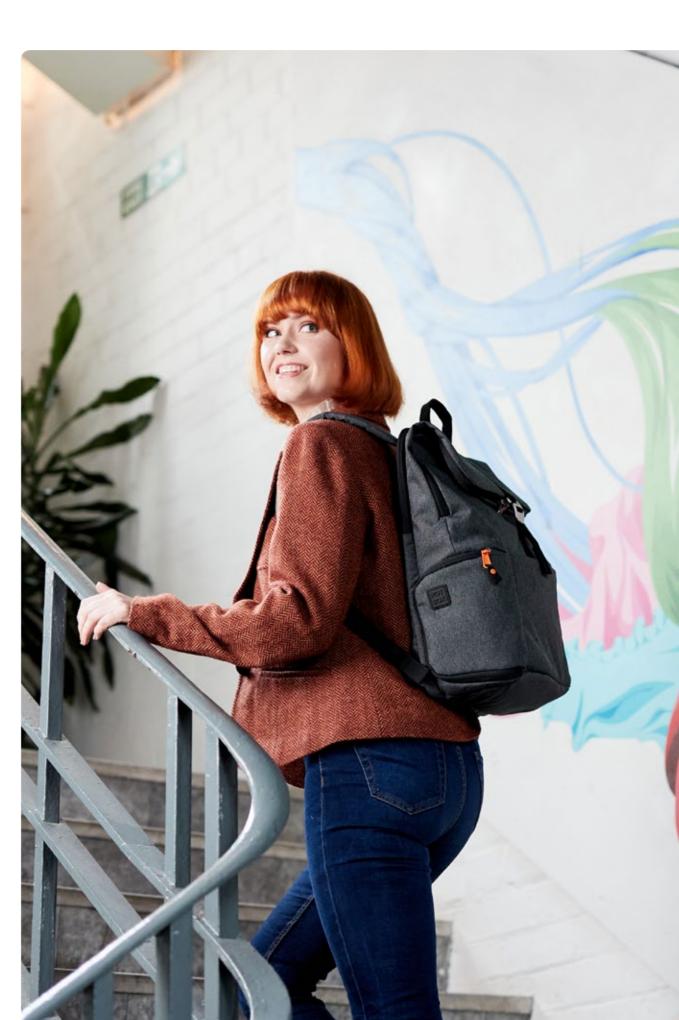

## Shuttle Your agile space

This casual yet professional looking backpack is versatile enough to hold your personal and work items in a cleverly designed layout, allowing you to be ready wherever the day takes you.

## **Shuttle** Your agile space

- Design insights

   Multiple compartments to optimise organisation
  - · Expandable design with quick side access to your daily essentials
  - · Easy access laptop compartment for quick and hassle free airport checks
  - · Expandable side pocket to carry a water bottle
  - · Magnetic front pocket with key clip
  - · Shuttle comes with a Hotbox Tech Pouch and Tech Folio to help you keep pens, cables and connectors organised and other items like power packs securely in place.