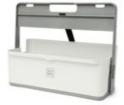

# Hotbox 1 Your toolbox space

The spacious Hotbox 1 is the perfect portable storage companion. It makes organisation easy wherever you are, allowing you to be ready for business quickly and efficiently.

## **HOTBOX 1**

## Your toolbox space

## **Design insights**

- Large rear compartment for notebooks, tablets, or personal items
- 3 separate front compartments for your coffee cup, pens, sticky notes and snacks
- · Soft grip handle for your comfort and strong grip

## **Materials**

Hotbox 1 is made from polypropylene. The ecofriendly grey Hotbox 1 is made from recycled polypropylene. All are recyclable at the end of use.

## **Packaging**

The packaging for Hotbox 1 is smart and ecofriendly, transforming into a locker organiser to park your Hotbox 1 neatly and securely in your locker. Stow your personal things away when you need to and simply pick up where you left off when it's time to start working again.

## Colours

The eco-friendly grey Hotbox 1 is made from recycled polypropylene

Everyone has a favourite colour so we were keen to offer a range that has a colour to suit all. Rachel Forster, Designer

Workspace in the office