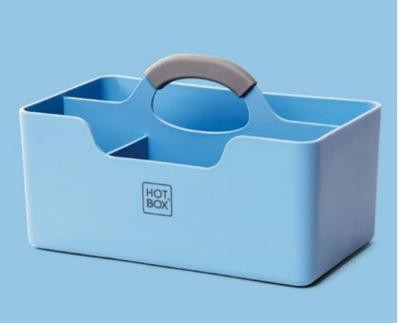

## Colours

The eco-friendly grey Hotbox 1 is made from recycled polypropylene

Everyone has a favourite colour so we were keen to offer a range that has a colour to suit all. Rachel Forster, Designer

Workspace in the office