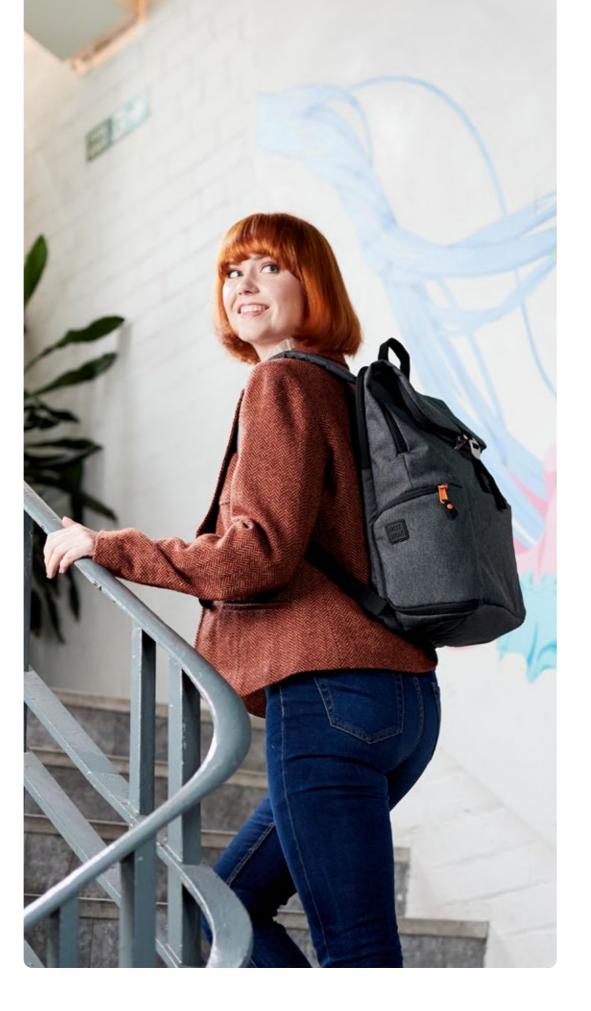

## Shuttle Your agile space

This casual yet professional looking backpack is versatile enough to hold your personal and work items in a cleverly designed layout, allowing you to be ready wherever the day takes you.

## **Shuttle** Your agile space

- Design insights

   Multiple compartments to optimise organisation
  - · Expandable design with quick side access to your daily essentials
  - · Easy access laptop compartment for quick and hassle free airport checks
  - · Expandable side pocket to carry a water bottle
  - · Magnetic front pocket with key clip
  - · Shuttle comes with a Hotbox Tech Pouch and Tech Folio to help you keep pens, cables and connectors organised and other items like power packs securely in place.