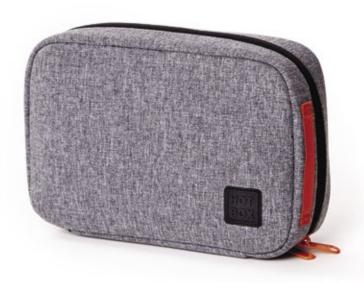

## **Tech Pouch**

## For your cables and chargers

No one likes getting in a tangle when trying to set up their workspace and plug everything in. Hotbox's Tech Pouch takes the pain out of wrangling your cables and chargers, keeping everything tidy and together, and saving you time setting and packing up.

**Design insights** 

Spacious and stylish, the Tech Pouch is tailormade to stop you getting in a twist as you power up.

**Materials** 

Made from sustainable materials, and ready to be recycled.

Accessorise