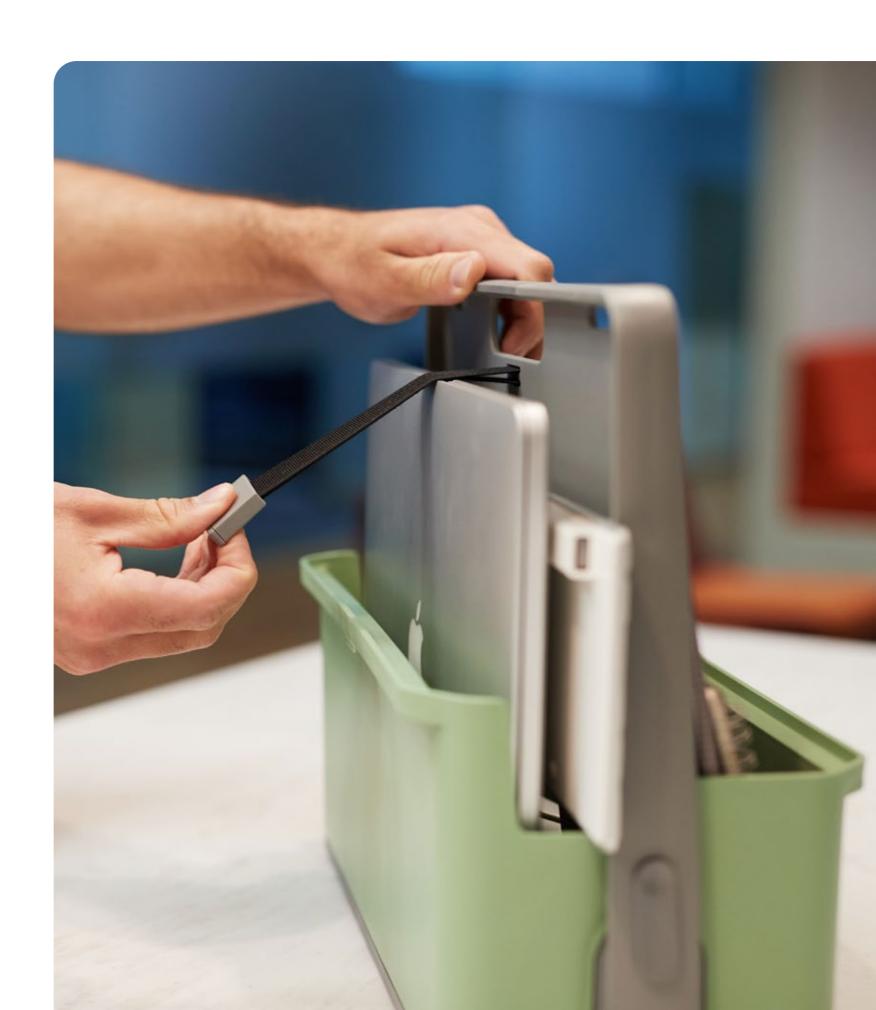

## **Design insights**

- Handle converts into a laptop riser with 2 height options
- · Large rear compartment for laptop and keyboard
- Constant organisation and flexibility with lx pen pot
- · Soft grip handle for your comfort and strong grip
- · Internal organisation with divider fins