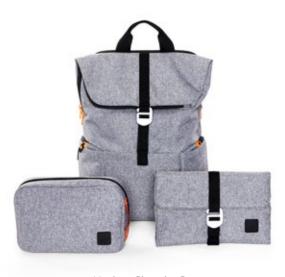

## Shuttle Your agile space

This casual yet professional looking backpack is versatile enough to hold your personal and work items in a cleverly designed layout, allowing you to be ready wherever the day takes you.

## **Shuttle** Your agile space

- Design insights

   Multiple compartments to optimise organisation
  - · Expandable design with quick side access to your daily essentials
  - · Easy access laptop compartment for quick and hassle free airport checks
  - · Expandable side pocket to carry a water bottle
  - · Magnetic front pocket with key clip
  - · Shuttle comes with a Hotbox Tech Pouch and Tech Folio to help you keep pens, cables and connectors organised and other items like power packs securely in place.