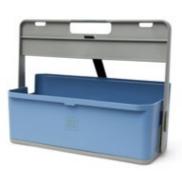

# Hotbox 4 Your adaptable space

The Hotbox 4 is our most adaptable desk storage yet. It raises the bar on lightweight organisation and it's highly considered ergonomic design makes working anywhere easy.

## **Design insights**

- Handle converts into a laptop riser with 2 height options
- · Large rear compartment for laptop and keyboard
- Constant organisation and flexibility with lx pen pot
- · Soft grip handle for your comfort and strong grip
- · Internal organisation with divider fins

## Your adaptable space

The Hotbox 4 is designed with flexibility in mind. The interchangeable dividers and utility pot, allow for multiple set ups, and the four pastel colour-ways allow you to personalise your workspace.