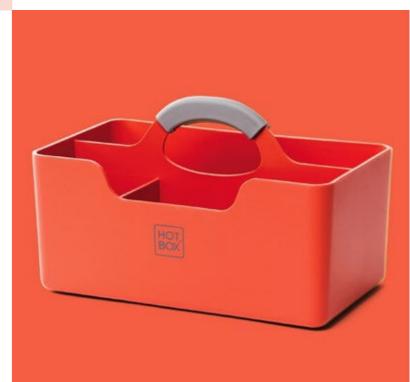

# Hotbox 1 Your toolbox space

The spacious Hotbox 1 is the perfect portable storage companion. It makes organisation easy wherever you are, allowing you to be ready for business quickly and efficiently.

## Colours

The eco-friendly grey Hotbox 1 is made from recycled polypropylene

Everyone has a favourite colour so we were keen to offer a range that has a colour to suit all. Rachel Forster, Designer

Workspace in the office