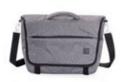

## Shuttle Your agile space

This casual yet professional looking backpack is versatile enough to hold your personal and work items in a cleverly designed layout, allowing you to be ready wherever the day takes you.

## **Shuttle** Your agile space

- Design insights

   Multiple compartments to optimise organisation
  - · Expandable design with quick side access to your daily essentials
  - · Easy access laptop compartment for quick and hassle free airport checks
  - · Expandable side pocket to carry a water bottle
  - · Magnetic front pocket with key clip
  - · Shuttle comes with a Hotbox Tech Pouch and Tech Folio to help you keep pens, cables and connectors organised and other items like power packs securely in place.

## Materials

The Shuttle comes in an attractive, casual design with a recycled polyester interior and a bluesign® approved exterior polyester fabric that proves it's manufactured in a safe, sustainable environment.

## **Colours**

For sizing, see pg 46

Workspace on the go

 J
 C

Hotbox 3 Pro
Your nomadic spa

This slim urban bag is lightweight and protective. It's designed with a padded interior and a weatherproof finish to keep your work gear organised and safe.