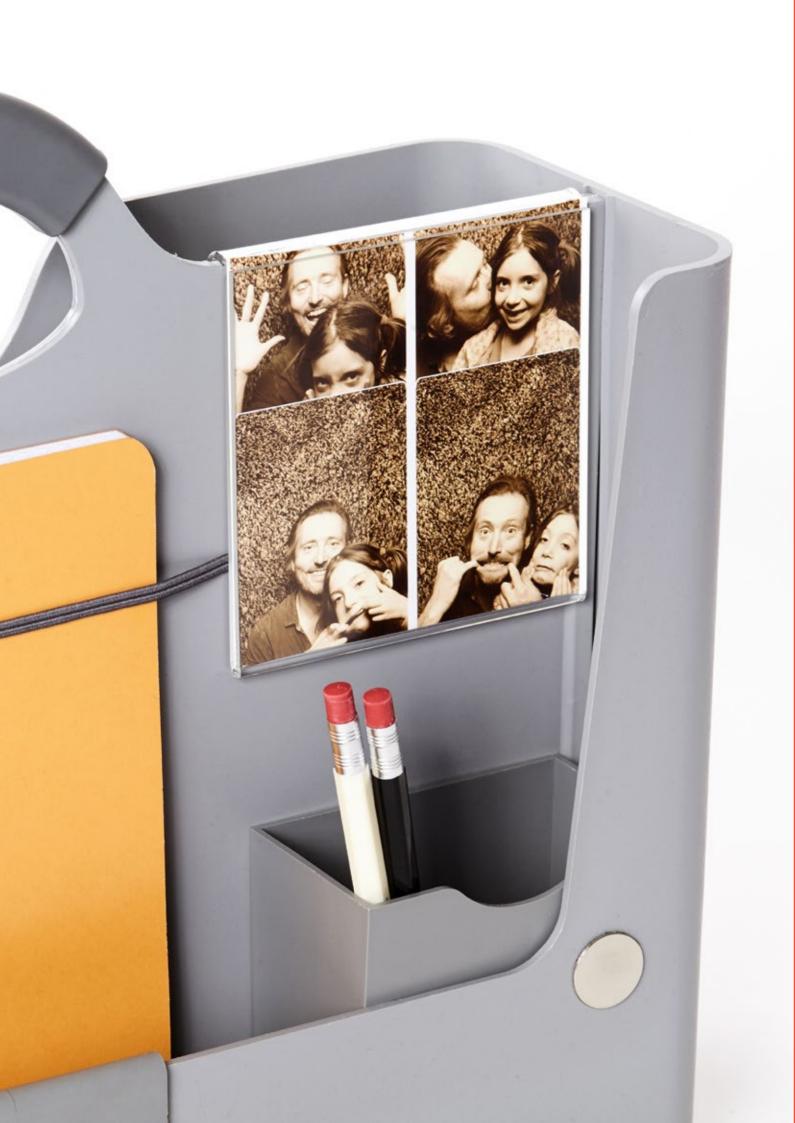

# Hotbox 1 Your toolbox space

The spacious Hotbox 1 is the perfect portable storage companion. It makes organisation easy wherever you are, allowing you to be ready for business quickly and efficiently.

## **Design insights**

- Large rear compartment for notebooks, tablets, or personal items
- 3 separate front compartments for your coffee cup, pens, sticky notes and snacks
- · Soft grip handle for your comfort and strong grip