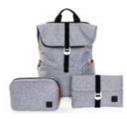

## Flow Your portable space

The Hotbox Flow is neat on the outside but expansive on the inside. The unique opening and organised interior ensure everything is easy to access at a moment's notice.

## **Flow** Your portable space

- Design insights

  Concealed easy access front pocket with key clip
  - · Padded rear pocket to keep your laptop snug and easy access for hassle free airport checks
  - · Fold down front section with pockets to stash pens, cables, and other items
  - · Multiple internal pockets to optimise organisation and store larger items
  - · External side pocket to stash your umbrella or bottle

## Materials

Hotbox Flow comes in an attractive, casual design with a recycled polyester interior and a bluesign® approved exterior fabric that proves it's manufactured in a safe, sustainable environment.

## Accessorise

Make Flow even more practical by adding a Tech Folio to keep your small tech items together and a Tech Pouch to keep your cables and chargers neat and tidy and ready to go. (Sold separately)

## Colours

Workspace on the go

٦ C