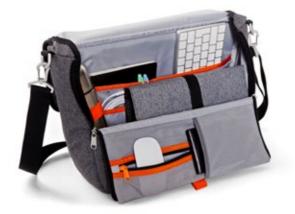

## Flow Your portable space

The Hotbox Flow is neat on the outside but expansive on the inside. The unique opening and organised interior ensure everything is easy to access at a moment's notice.

## **Flow** Your portable space

- Design insights

  Concealed easy access front pocket with key clip
  - · Padded rear pocket to keep your laptop snug and easy access for hassle free airport checks
  - · Fold down front section with pockets to stash pens, cables, and other items
  - · Multiple internal pockets to optimise organisation and store larger items
  - · External side pocket to stash your umbrella or bottle