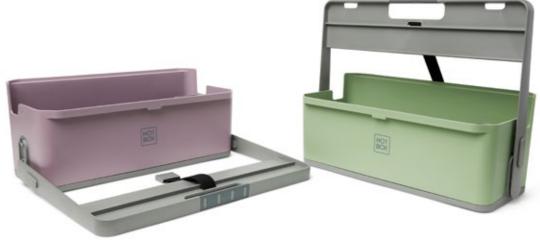

# Hotbox 4 Your adaptable space

The Hotbox 4 is our most adaptable desk storage yet. It raises the bar on lightweight organisation and it's highly considered ergonomic design makes working anywhere easy.

## **Design insights**

- Handle converts into a laptop riser with 2 height options
- · Large rear compartment for laptop and keyboard
- Constant organisation and flexibility with lx pen pot
- · Soft grip handle for your comfort and strong grip
- · Internal organisation with divider fins

## Your adaptable space

The Hotbox 4 is designed with flexibility in mind. The interchangeable dividers and utility pot, allow for multiple set ups, and the four pastel colour-ways allow you to personalise your workspace.

## Your adaptable space

The key drivers for all our products are; great design, functionality and sustainability. The Hotbox 4 combines these principles perfectly and incorporate next generation production materials.