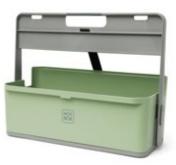

# Hotbox 4 Your adaptable space

The Hotbox 4 is our most adaptable desk storage yet. It raises the bar on lightweight organisation and it's highly considered ergonomic design makes working anywhere easy.

## **Design insights**

- Handle converts into a laptop riser with 2 height options
- · Large rear compartment for laptop and keyboard
- Constant organisation and flexibility with lx pen pot
- · Soft grip handle for your comfort and strong grip
- · Internal organisation with divider fins

## Your adaptable space

The Hotbox 4 is designed with flexibility in mind. The interchangeable dividers and utility pot, allow for multiple set ups, and the four pastel colour-ways allow you to personalise your workspace.