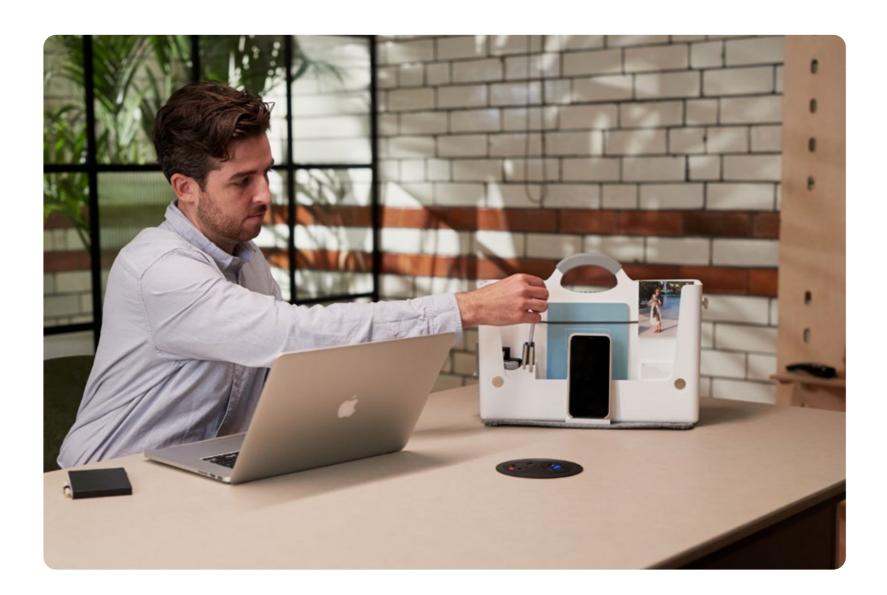

# Hotbox 4 Your adaptable space

The Hotbox 4 is our most adaptable desk storage yet. It raises the bar on lightweight organisation and it's highly considered ergonomic design makes working anywhere easy.

## **Design insights**

- Handle converts into a laptop riser with 2 height options
- · Large rear compartment for laptop and keyboard
- Constant organisation and flexibility with lx pen pot
- · Soft grip handle for your comfort and strong grip
- · Internal organisation with divider fins