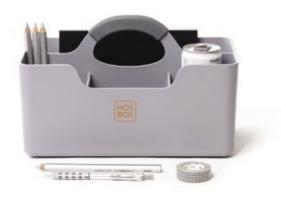

# Hotbox 1 Your toolbox space

The spacious Hotbox 1 is the perfect portable storage companion. It makes organisation easy wherever you are, allowing you to be ready for business quickly and efficiently.

## **Design insights**

- Large rear compartment for notebooks, tablets, or personal items
- 3 separate front compartments for your coffee cup, pens, sticky notes and snacks
- · Soft grip handle for your comfort and strong grip