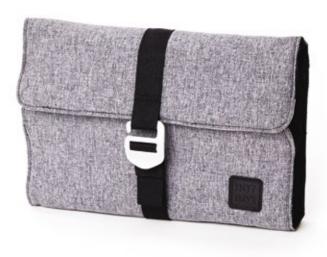

## **Tech Pouch**

## For your cables and chargers

No one likes getting in a tangle when trying to set up their workspace and plug everything in. Hotbox's Tech Pouch takes the pain out of wrangling your cables and chargers, keeping everything tidy and together, and saving you time setting and packing up.

**Design insights** 

Spacious and stylish, the Tech Pouch is tailormade to stop you getting in a twist as you power up.

**Materials** 

Made from sustainable materials, and ready to be recycled.

Accessorise

Accessorise
A handy add-on for both our out-of-office bags and our in-office products.

## Colours