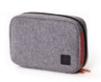

## **Tech Pouch**

## For your cables and chargers

No one likes getting in a tangle when trying to set up their workspace and plug everything in. Hotbox's Tech Pouch takes the pain out of wrangling your cables and chargers, keeping everything tidy and together, and saving you time setting and packing up.

**Design insights** 

Spacious and stylish, the Tech Pouch is tailormade to stop you getting in a twist as you power up.

**Materials** 

Made from sustainable materials, and ready to be recycled.

Accessorise

Accessorise
A handy add-on for both our out-of-office bags and our in-office products.

## Colours