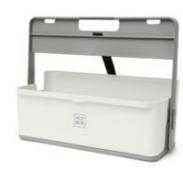

# Hotbox 1 Your toolbox space

The spacious Hotbox 1 is the perfect portable storage companion. It makes organisation easy wherever you are, allowing you to be ready for business quickly and efficiently.

## Your toolbox space