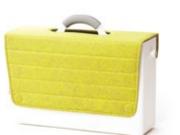

## Colours

The eco-friendly grey Hotbox 1 is made from recycled polypropylene

Everyone has a favourite colour so we were keen to offer a range that has a colour to suit all. Rachel Forster, Designer

Workspace in the office

## Accessorise

Hotbox 2 is available with a choice of interchangeable fabric covers in a selection of vibrant colours. See the next page for more info.

## **Hotbox 2 Personalisation**

It's your workspace and Hotbox 2 allows you to tailor that space to suit you. Choose from a full range of covers, accessories and even our custom embroidered logo covers.