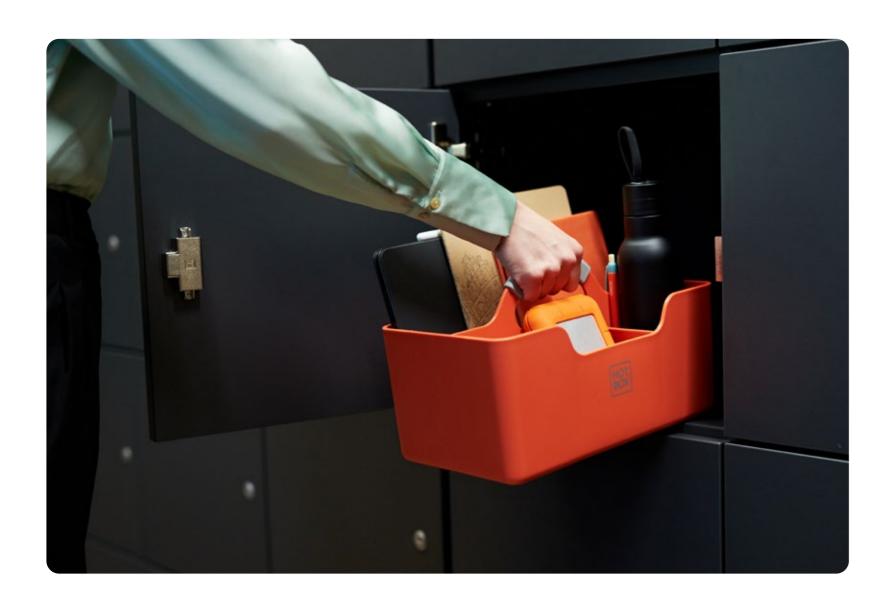

## **Packaging**

The packaging for Hotbox 1 is smart and ecofriendly, transforming into a locker organiser to park your Hotbox 1 neatly and securely in your locker. Stow your personal things away when you need to and simply pick up where you left off when it's time to start working again.