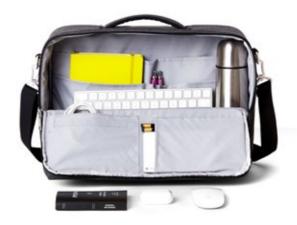

## **Shuttle** Your agile space

- Design insights

   Multiple compartments to optimise organisation
  - · Expandable design with quick side access to your daily essentials
  - · Easy access laptop compartment for quick and hassle free airport checks
  - · Expandable side pocket to carry a water bottle
  - · Magnetic front pocket with key clip
  - · Shuttle comes with a Hotbox Tech Pouch and Tech Folio to help you keep pens, cables and connectors organised and other items like power packs securely in place.