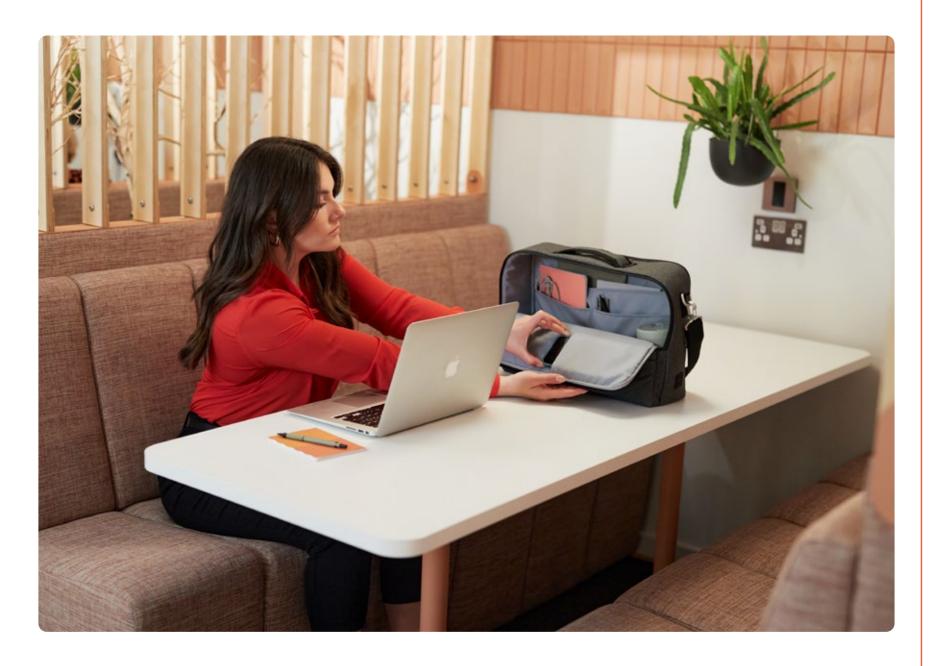

## Shuttle Your agile space

This casual yet professional looking backpack is versatile enough to hold your personal and work items in a cleverly designed layout, allowing you to be ready wherever the day takes you.

## **Shuttle** Your agile space

- Design insights

   Multiple compartments to optimise organisation
  - · Expandable design with quick side access to your daily essentials
  - · Easy access laptop compartment for quick and hassle free airport checks
  - · Expandable side pocket to carry a water bottle
  - · Magnetic front pocket with key clip
  - · Shuttle comes with a Hotbox Tech Pouch and Tech Folio to help you keep pens, cables and connectors organised and other items like power packs securely in place.