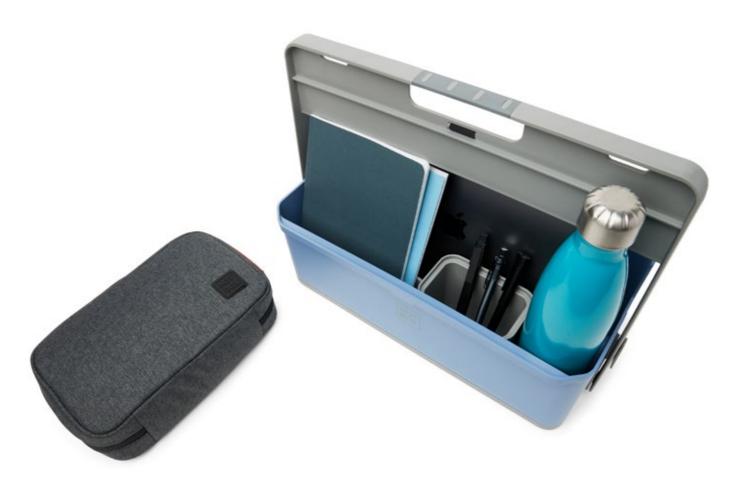

# Hotbox 1 Your toolbox space

The spacious Hotbox 1 is the perfect portable storage companion. It makes organisation easy wherever you are, allowing you to be ready for business quickly and efficiently.

## **Design insights**

- Large rear compartment for notebooks, tablets, or personal items
- 3 separate front compartments for your coffee cup, pens, sticky notes and snacks
- · Soft grip handle for your comfort and strong grip

## **Packaging**

The packaging for Hotbox 1 is smart and ecofriendly, transforming into a locker organiser to park your Hotbox 1 neatly and securely in your locker. Stow your personal things away when you need to and simply pick up where you left off when it's time to start working again.