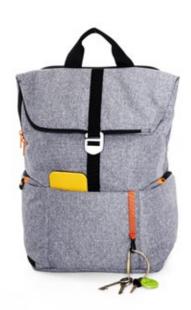

## Shuttle Your agile space

This casual yet professional looking backpack is versatile enough to hold your personal and work items in a cleverly designed layout, allowing you to be ready wherever the day takes you.

## **Shuttle** Your agile space

- Design insights

   Multiple compartments to optimise organisation
  - · Expandable design with quick side access to your daily essentials
  - · Easy access laptop compartment for quick and hassle free airport checks
  - · Expandable side pocket to carry a water bottle
  - · Magnetic front pocket with key clip
  - · Shuttle comes with a Hotbox Tech Pouch and Tech Folio to help you keep pens, cables and connectors organised and other items like power packs securely in place.