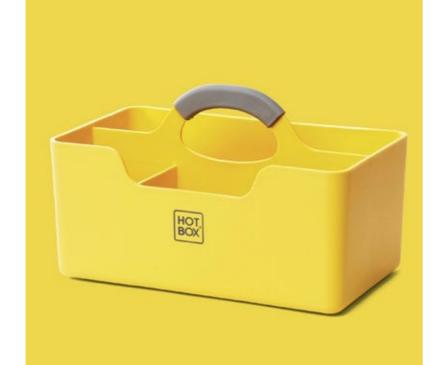

## Colours

The eco-friendly grey Hotbox 1 is made from recycled polypropylene

Everyone has a favourite colour so we were keen to offer a range that has a colour to suit all. Rachel Forster, Designer

Workspace in the office