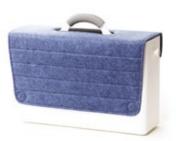

## Colours

The eco-friendly grey Hotbox 1 is made from recycled polypropylene

Everyone has a favourite colour so we were keen to offer a range that has a colour to suit all. Rachel Forster, Designer

Workspace in the office

## Colours

The eco-friendly grey Hotbox 2 is made from recycled polypropylene