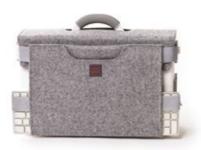

# Hotbox 4 Your adaptable space

The Hotbox 4 is our most adaptable desk storage yet. It raises the bar on lightweight organisation and it's highly considered ergonomic design makes working anywhere easy.

## **HOTBOX 4**

## Your adaptable space

## **Design insights**

- Handle converts into a laptop riser with 2 height options
- · Large rear compartment for laptop and keyboard
- Constant organisation and flexibility with lx pen pot
- · Soft grip handle for your comfort and strong grip
- · Internal organisation with divider fins