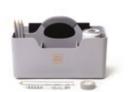

# Hotbox 1 Your toolbox space

The spacious Hotbox 1 is the perfect portable storage companion. It makes organisation easy wherever you are, allowing you to be ready for business quickly and efficiently.

## **HOTBOX 1**

## Your toolbox space

## **Design insights**

- Large rear compartment for notebooks, tablets, or personal items
- 3 separate front compartments for your coffee cup, pens, sticky notes and snacks
- · Soft grip handle for your comfort and strong grip

## **Materials**

Hotbox 1 is made from polypropylene. The ecofriendly grey Hotbox 1 is made from recycled polypropylene. All are recyclable at the end of use.

## **Packaging**

The packaging for Hotbox 1 is smart and ecofriendly, transforming into a locker organiser to park your Hotbox 1 neatly and securely in your locker. Stow your personal things away when you need to and simply pick up where you left off when it's time to start working again.

## Colours

The eco-friendly grey Hotbox 1 is made from recycled polypropylene

Everyone has a favourite colour so we were keen to offer a range that has a colour to suit all. Rachel Forster, Designer

Workspace in the office