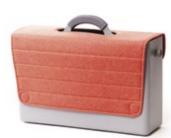

## Colours

The eco-friendly grey Hotbox 1 is made from recycled polypropylene

Everyone has a favourite colour so we were keen to offer a range that has a colour to suit all. Rachel Forster, Designer

Workspace in the office

## Colours

The eco-friendly grey Hotbox 2 is made from recycled polypropylene