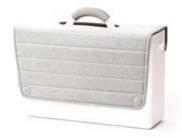

## Colours

The eco-friendly grey Hotbox 1 is made from recycled polypropylene

Everyone has a favourite colour so we were keen to offer a range that has a colour to suit all. Rachel Forster, Designer

Workspace in the office

## Accessorise

Hotbox 2 is available with a choice of interchangeable fabric covers in a selection of vibrant colours. See the next page for more info.

## **Hotbox 2 Personalisation**

It's your workspace and Hotbox 2 allows you to tailor that space to suit you. Choose from a full range of covers, accessories and even our custom embroidered logo covers.