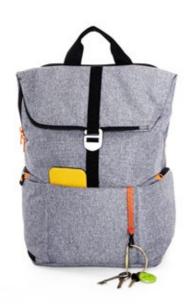

## Shuttle Your agile space

This casual yet professional looking backpack is versatile enough to hold your personal and work items in a cleverly designed layout, allowing you to be ready wherever the day takes you.

## **Shuttle** Your agile space

- Design insights

   Multiple compartments to optimise organisation
  - · Expandable design with quick side access to your daily essentials
  - · Easy access laptop compartment for quick and hassle free airport checks
  - · Expandable side pocket to carry a water bottle
  - · Magnetic front pocket with key clip
  - · Shuttle comes with a Hotbox Tech Pouch and Tech Folio to help you keep pens, cables and connectors organised and other items like power packs securely in place.

## Materials

The Shuttle comes in an attractive, casual design with a recycled polyester interior and a bluesign® approved exterior polyester fabric that proves it's manufactured in a safe, sustainable environment.

## **Colours**

For sizing, see pg 46

Workspace on the go

 J
 C

Hotbox 3 Pro
Your nomadic spa

This slim urban bag is lightweight and protective. It's designed with a padded interior and a weatherproof finish to keep your work gear organised and safe.