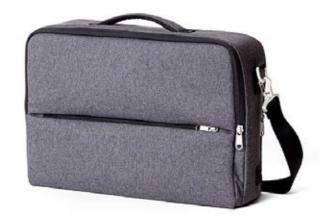

## **Colours**

For sizing, see pg 46

Workspace on the go

 J
 C

Hotbox 3 Pro
Your nomadic spa

This slim urban bag is lightweight and protective. It's designed with a padded interior and a weatherproof finish to keep your work gear organised and safe.

## **Hotbox 3 Pro** Your nomadic space

- Design insights

   Soft grip central handle and shoulder strap
  - · Large front opening folds down for clear and easy access
  - · Large padded rear compartment holds laptop, A4 notebook and paper
  - · Range of internal pockets and dividers for extra organisation
  - · Lightweight making it easy to carry and stow away

## **Materials**

Hotbox 3 Pro is made with a recycled polyester interior and a bluesign® approved exterior polyester fabric that proves it's manufactured in a safe, sustainable environment.