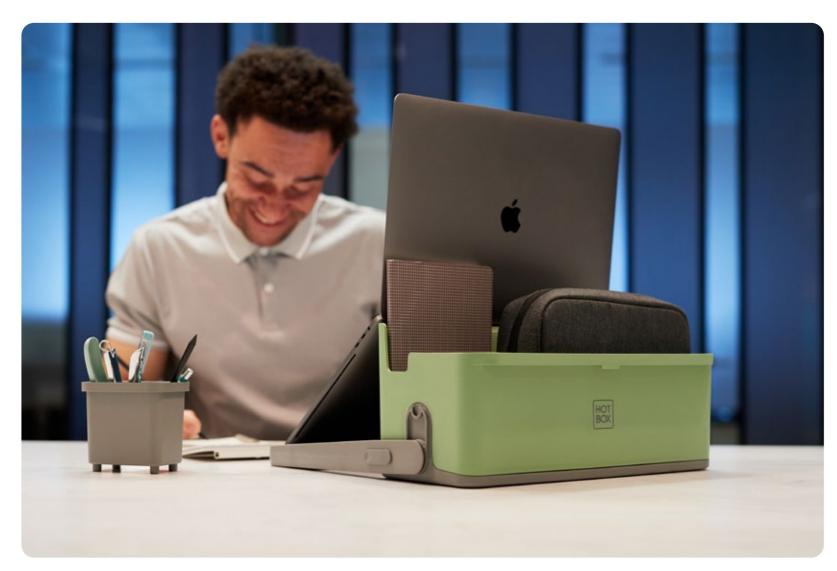

# Hotbox 4 Your adaptable space

The Hotbox 4 is our most adaptable desk storage yet. It raises the bar on lightweight organisation and it's highly considered ergonomic design makes working anywhere easy.

## **Design insights**

- Handle converts into a laptop riser with 2 height options
- · Large rear compartment for laptop and keyboard
- Constant organisation and flexibility with lx pen pot
- · Soft grip handle for your comfort and strong grip
- · Internal organisation with divider fins