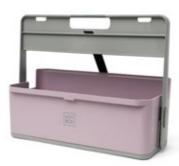

# Hotbox 4 Your adaptable space

The Hotbox 4 is our most adaptable desk storage yet. It raises the bar on lightweight organisation and it's highly considered ergonomic design makes working anywhere easy.

## Your adaptable space

## Your adaptable space

The Hotbox 4 is designed with flexibility in mind. The interchangeable dividers and utility pot, allow for multiple set ups, and the four pastel colour-ways allow you to personalise your workspace.