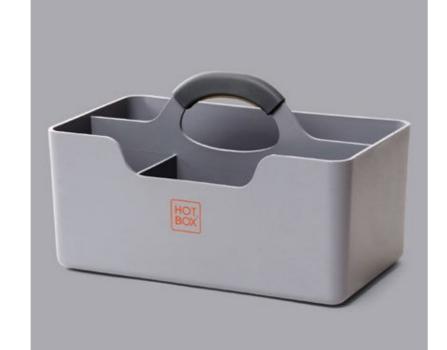

# Hotbox 1 Your toolbox space

The spacious Hotbox 1 is the perfect portable storage companion. It makes organisation easy wherever you are, allowing you to be ready for business quickly and efficiently.

## **HOTBOX 1**

## Your toolbox space

## **Design insights**

- Large rear compartment for notebooks, tablets, or personal items
- 3 separate front compartments for your coffee cup, pens, sticky notes and snacks
- · Soft grip handle for your comfort and strong grip