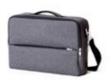

## **Hotbox 3 Pro** Your nomadic space

- Design insights

   Soft grip central handle and shoulder strap
  - · Large front opening folds down for clear and easy access
  - · Large padded rear compartment holds laptop, A4 notebook and paper
  - · Range of internal pockets and dividers for extra organisation
  - · Lightweight making it easy to carry and stow away

## **Materials**

Hotbox 3 Pro is made with a recycled polyester interior and a bluesign® approved exterior polyester fabric that proves it's manufactured in a safe, sustainable environment.

## Colours

For sizing, see pg 46