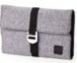

## **Hotbox 3 Pro** Your nomadic space

- Design insights

   Soft grip central handle and shoulder strap
  - · Large front opening folds down for clear and easy access
  - · Large padded rear compartment holds laptop, A4 notebook and paper
  - · Range of internal pockets and dividers for extra organisation
  - · Lightweight making it easy to carry and stow away

## **Materials**

Hotbox 3 Pro is made with a recycled polyester interior and a bluesign® approved exterior polyester fabric that proves it's manufactured in a safe, sustainable environment.

## Colours

For sizing, see pg 46