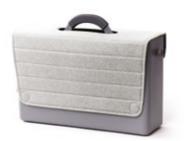

# Hotbox 4 Your adaptable space

The Hotbox 4 is our most adaptable desk storage yet. It raises the bar on lightweight organisation and it's highly considered ergonomic design makes working anywhere easy.

## **HOTBOX 4**

## Your adaptable space

## **Design insights**

- Handle converts into a laptop riser with 2 height options
- · Large rear compartment for laptop and keyboard
- Constant organisation and flexibility with lx pen pot
- · Soft grip handle for your comfort and strong grip
- · Internal organisation with divider fins