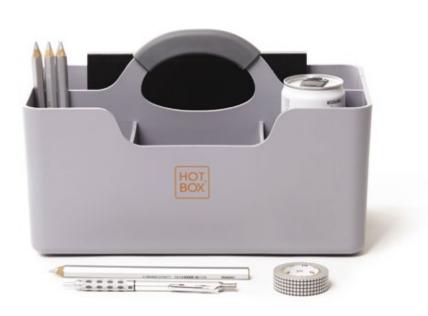

# Hotbox 1 Your toolbox space

The spacious Hotbox 1 is the perfect portable storage companion. It makes organisation easy wherever you are, allowing you to be ready for business quickly and efficiently.

## **HOTBOX 1**

## Your toolbox space

## **Design insights**

- Large rear compartment for notebooks, tablets, or personal items
- 3 separate front compartments for your coffee cup, pens, sticky notes and snacks
- · Soft grip handle for your comfort and strong grip