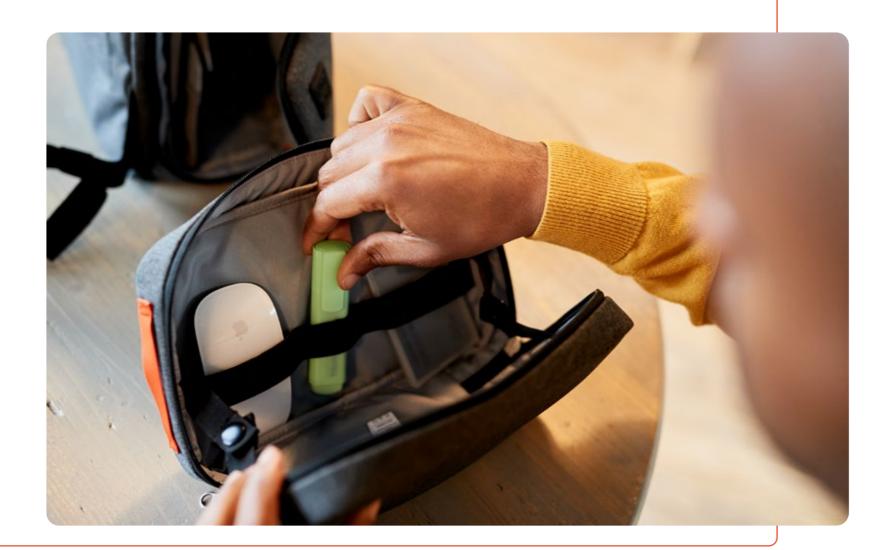

## **Tech Pouch**

## For your cables and chargers

No one likes getting in a tangle when trying to set up their workspace and plug everything in. Hotbox's Tech Pouch takes the pain out of wrangling your cables and chargers, keeping everything tidy and together, and saving you time setting and packing up.

**Design insights** 

Spacious and stylish, the Tech Pouch is tailormade to stop you getting in a twist as you power up.

**Materials** 

Made from sustainable materials, and ready to be recycled.

Accessorise