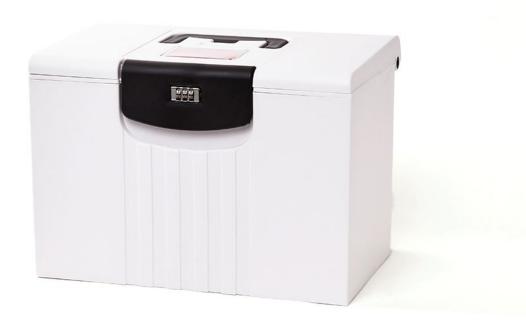

# Hotbox O Your lockable space

Think of this as your portable filing cabinet. The locking capabilities make it the perfect solution to provide extra security and reassurance for that confidential information.

## нотвох о

## Your lockable space

## **Design insights**

- · Two handles for safe and easy movability: top handle for carrying and side handle for removing from your locker
- · Flexible hanging system allows you to hang A4 files
- · Unique lid design allows the lid to retract out of sight
- · Personal buddy to hold your on-desk work tools
- · Combination lock for extra security

## Materials

Hotbox Origin is made from polypropylene and has an aluminium inner lining.

Use the Hotbox Origin Desk Clamp to hang it from a desk or the dining room or kitchen table. (Sold separately)