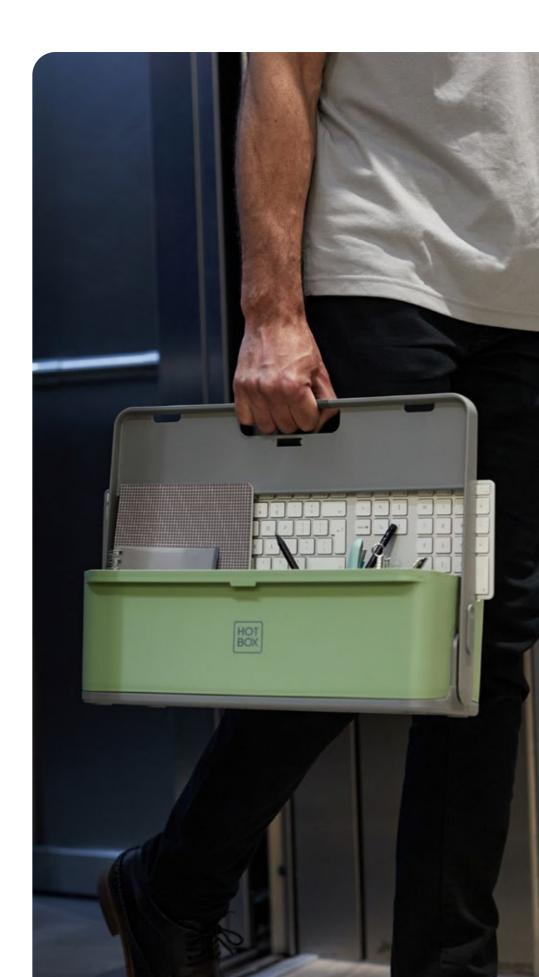

# Hotbox 4 Your adaptable space

The Hotbox 4 is our most adaptable desk storage yet. It raises the bar on lightweight organisation and it's highly considered ergonomic design makes working anywhere easy.

## **Design insights**

- Handle converts into a laptop riser with 2 height options
- · Large rear compartment for laptop and keyboard
- Constant organisation and flexibility with lx pen pot
- · Soft grip handle for your comfort and strong grip
- · Internal organisation with divider fins

## Your adaptable space

The key drivers for all our products are; great design, functionality and sustainability. The Hotbox 4 combines these principles perfectly and incorporate next generation production materials.