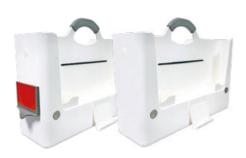

# Hotbox O Your lockable space

Think of this as your portable filing cabinet. The locking capabilities make it the perfect solution to provide extra security and reassurance for that confidential information.

## **Design insights**

- · Two handles for safe and easy movability: top handle for carrying and side handle for removing from your locker
- · Flexible hanging system allows you to hang A4 files
- · Unique lid design allows the lid to retract out of sight
- · Personal buddy to hold your on-desk work tools
- · Combination lock for extra security