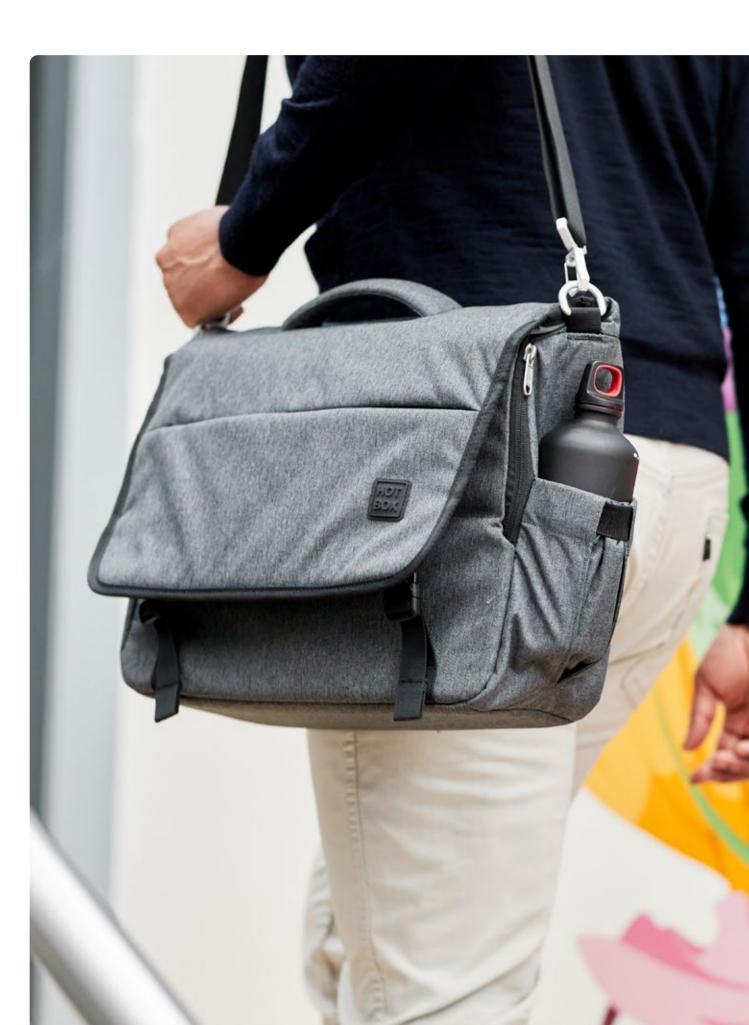

## **Colours**

For sizing, see pg 46

Workspace on the go

 J
 C

Hotbox 3 Pro
Your nomadic spa

This slim urban bag is lightweight and protective. It's designed with a padded interior and a weatherproof finish to keep your work gear organised and safe.

## **Hotbox 3 Pro** Your nomadic space

- Design insights

   Soft grip central handle and shoulder strap
  - · Large front opening folds down for clear and easy access
  - · Large padded rear compartment holds laptop, A4 notebook and paper
  - · Range of internal pockets and dividers for extra organisation
  - · Lightweight making it easy to carry and stow away