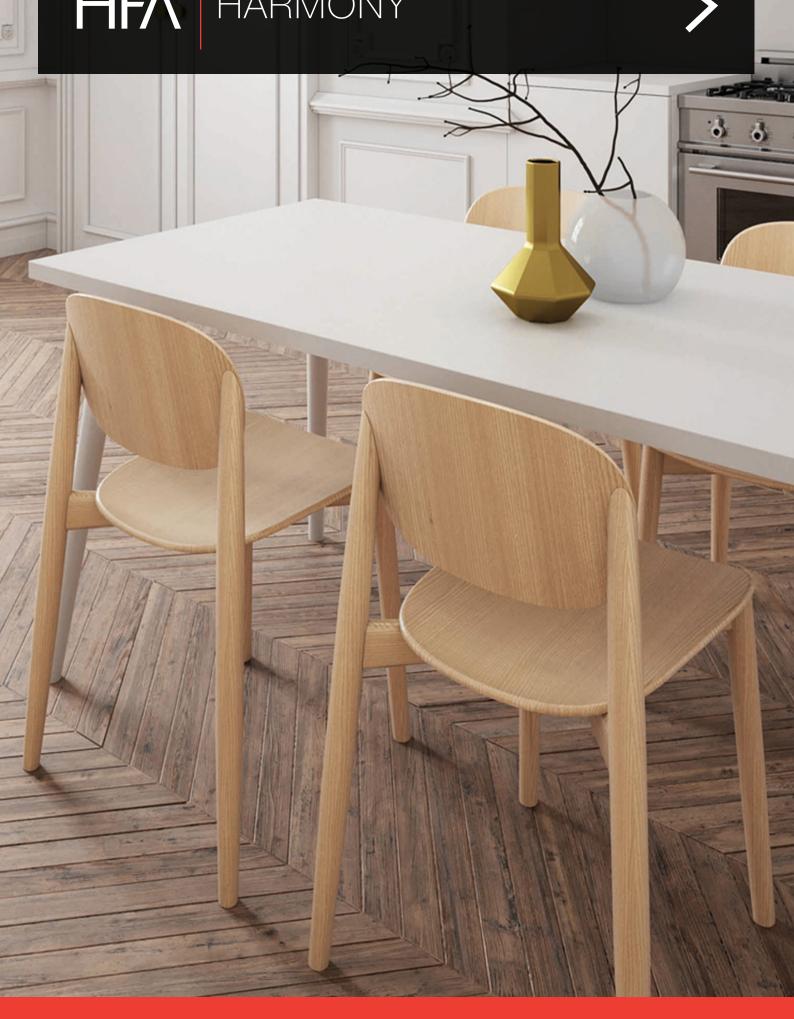

## HARMONY

This stunning Italian-made chair in Ash or Beech timber is perfect for any causal dining space or breakout area. Also available in a matching 4-leg Harmony stool and the Harmony lounge. The Harmony chair is also stackable making it the perfect functional chair.

#### **SPECIFICATIONS**

Made in Italy and upholstered in Australia 5-year warranty Seat height: 460mm Solid timber frame Plywood seat and backrest Tapered, turned legs Stackable