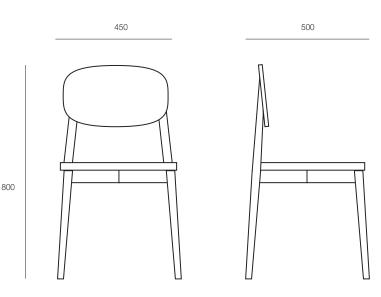

#### DIMENSIONS

| Height | Width | Depth |
|--------|-------|-------|
| 800mm  | 450mm | 500mm |

Origin Lead Time 4 weeks

### **TECHNICAL DRAWINGS**