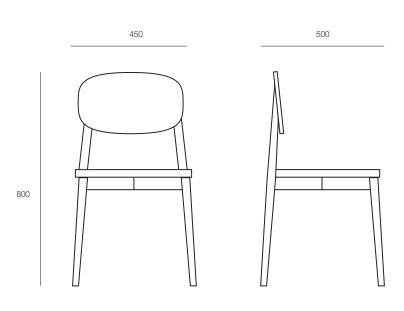

# HARMONY

This stunning Italian-made chair in Ash or Beech timber is perfect for any causal dining space or breakout area. Also available in a matching 4-leg Harmony stool and the Harmony lounge. The Harmony chair is also stackable making it the perfect functional chair.



### **DIMENSIONS**

Height Width Depth 800mm 450mm 500mm

### **SPECIFICATIONS**

Made in Italy and upholstered in Australia

5-year warranty

Seat height: 460mm Solid timber frame

Plywood seat and backrest

Tapered, turned legs

Stackable

### **OPTIONS**

Beech or Ash timber

Timber finish: clear lacquer or stained black, blue, green, or grey

Upholstered seat pad - any suitable fabric, leather or vinyl

#### **GENERAL**

Origin Lead Time Europe 4 weeks

## TECHNICAL DRAWINGS



### PRODUCT OPTIONS