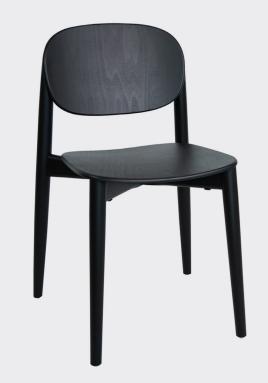

### **OPTIONS**

Beech or Ash timber

Timber finish: clear lacquer or stained black, blue, green, or grey

Upholstered seat pad - any suitable fabric, leather or vinyl

### PRODUCT OPTIONS