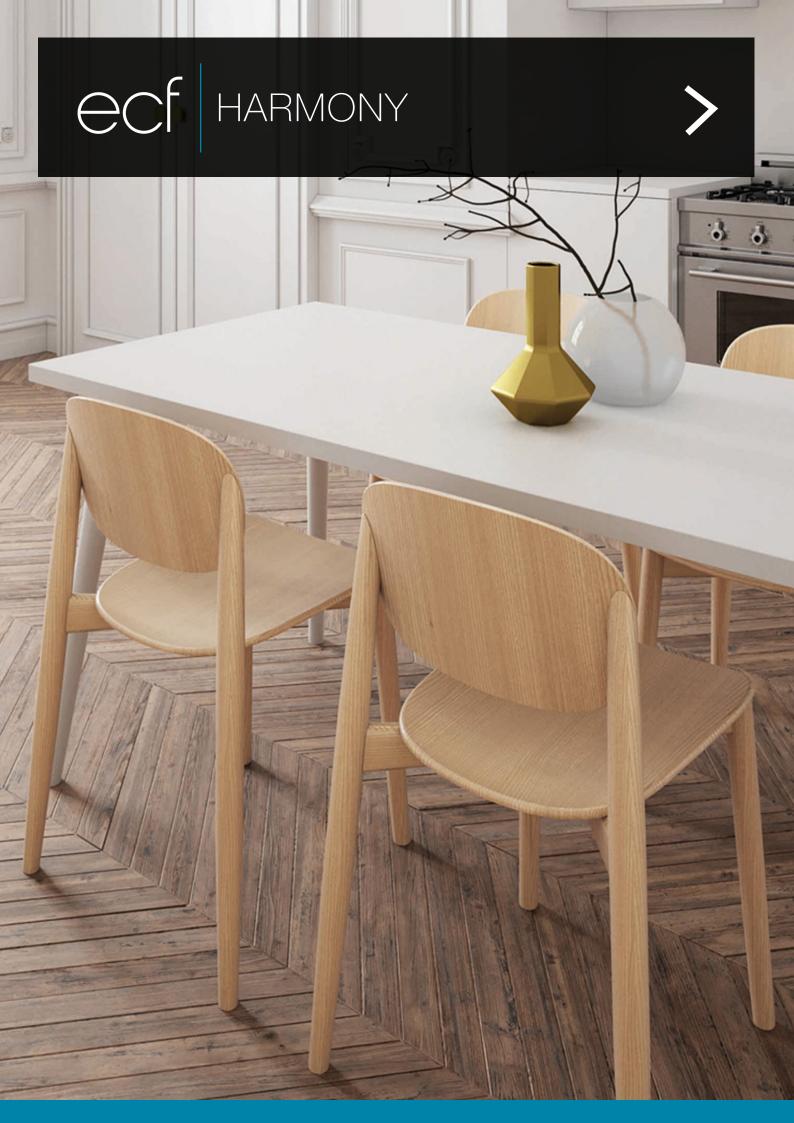

# HARMONY

This stunning Italian-made chair in Ash or Beech timber is perfect for any causal dining space or breakout area. Also available in a matching 4-leg Harmony stool and the Harmony lounge. The Harmony chair is also stackable making it the perfect functional chair.