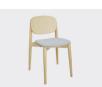

# HARMONY

This stunning Italian-made chair in Ash or Beech timber is perfect for any causal dining space or breakout area. Also available in a matching 4-leg Harmony stool and the Harmony lounge. The Harmony chair is also stackable making it the perfect functional chair.

### **SPECIFICATIONS**

Made in Italy and upholstered in Australia

5-year warranty

Seat height: 460mm Solid timber frame

Plywood seat and backrest

Tapered, turned legs

Stackable

### **OPTIONS**

Beech or Ash timber

Timber finish: clear lacquer or stained black, blue, green, or grey

Upholstered seat pad - any suitable fabric, leather or vinyl