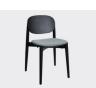

# HARMONY

This stunning Italian-made chair in Ash or Beech timber is perfect for any causal dining space or breakout area. Also available in a matching 4-leg Harmony stool and the Harmony lounge. The Harmony chair is also stackable making it the perfect functional chair.

### **SPECIFICATIONS**

Made in Italy and upholstered in Australia

5-year warranty

Seat height: 460mm Solid timber frame

Plywood seat and backrest

Tapered, turned legs

Stackable

### **OPTIONS**

Beech or Ash timber

Timber finish: clear lacquer or stained black, blue, green, or grey

Upholstered seat pad - any suitable fabric, leather or vinyl