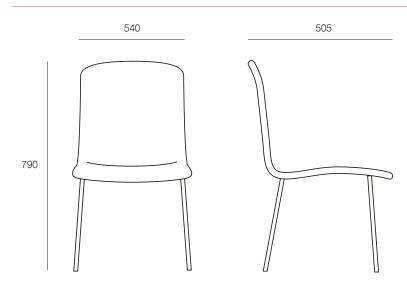

#### DIMENSIONS

**Height Width Depth** 790mm 540mm 505mm

## TECHNICAL DRAWINGS