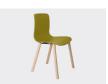

# CAIT

Cait is a versatile chair and is available in a range of several colours and base options. It has a flexible back, allowing the user to change their seating position whilst keeping the chair stable. The simple and clean design makes it a perfect choice in any meeting room, reception or waiting area, training facility, breakout space or cafeteria.

### **OPTIONS**

Shell colour: black, green, charcoal, light grey, navy blue, ocean blue, orange, pale blue, red, teal, white, yellow, sky, mint, rose, caramel, or olive

Upholstered seat pad or fully upholstered shell – any suitable fabric, leather or vinyl

Base finish: black or white powdercoated, or chrome