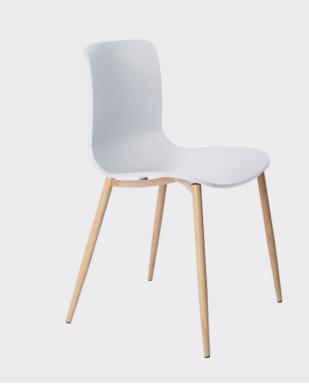

# CAIT

Cait is a versatile chair and is available in a range of several colours and base options. It has a flexible back, allowing the user to change their seating position whilst keeping the chair stable. The simple and clean design makes it a perfect choice in any meeting room, reception or waiting area, training facility, breakout space or cafeteria.

### **OPTIONS**

Shell colour: black, green, charcoal, light grey, navy blue, ocean blue, orange, pale blue, red, teal, white, yellow, sky, mint, rose, caramel, or olive

Upholstered seat pad or fully upholstered shell – any suitable fabric, leather or vinyl

Base finish: black or white powdercoated, or chrome