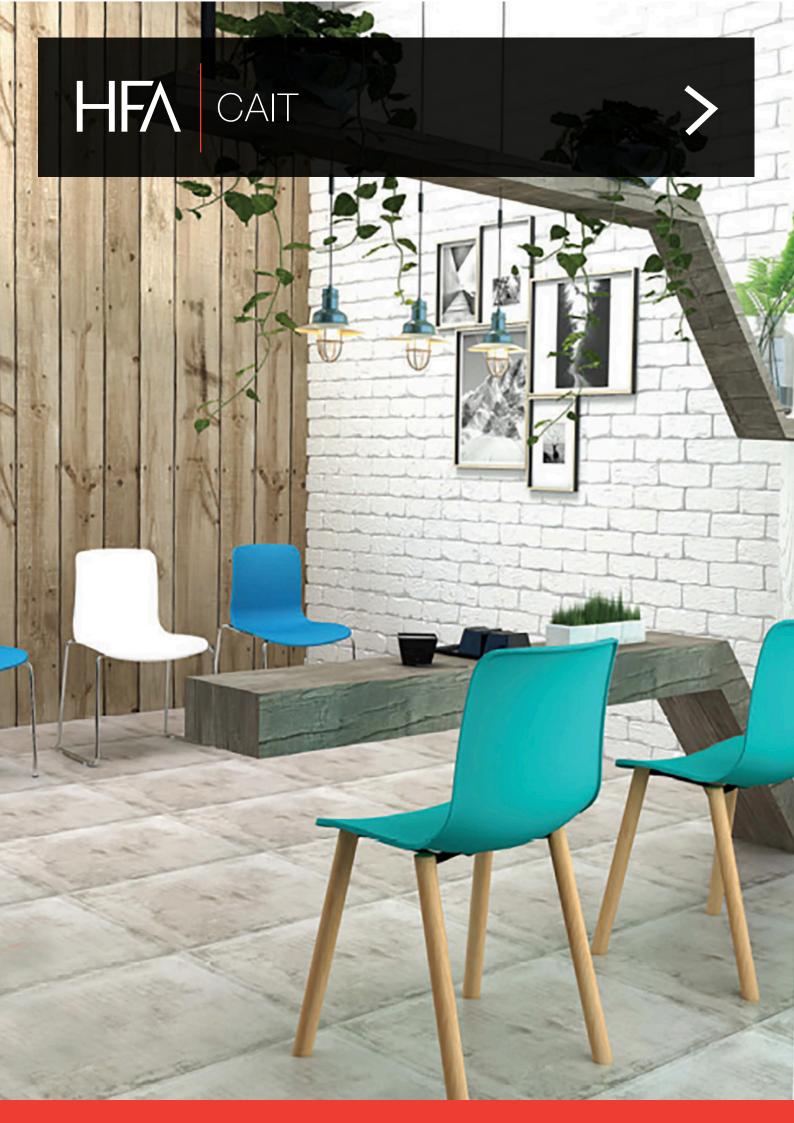

# CAIT

Cait is a versatile chair and is available in a range of several colours and base options. It has a flexible back, allowing the user to change their seating position whilst keeping the chair stable. The simple and clean design makes it a perfect choice in any meeting room, reception or waiting area, training facility, breakout space or cafeteria.