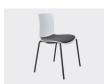

# CAIT

Cait is a versatile chair and is available in a range of several colours and base options. It has a flexible back, allowing the user to change their seating position whilst keeping the chair stable. The simple and clean design makes it a perfect choice in any meeting room, reception or waiting area, training facility, breakout space or cafeteria.

#### **OPTIONS**

Shell colour: black, green, charcoal, light grey, navy blue, ocean blue, orange, pale blue, red, teal, white, yellow, sky, mint, rose, caramel, or olive

Upholstered seat pad or fully upholstered shell - any suitable fabric, leather or vinyl

Base finish: black or white powdercoated, or chrome