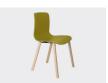

# CAIT

Cait is a versatile chair and is available in a range of several colours and base options. It has a flexible back, allowing the user to change their seating position whilst keeping the chair stable. The simple and clean design makes it a perfect choice in any meeting room, reception or waiting area, training facility, breakout space or cafeteria.

#### **OPTIONS**

Shell colour: black, green, charcoal, light grey, navy blue, ocean blue, orange, pale blue, red, teal, white, yellow, sky, mint, rose, caramel, or olive

Upholstered seat pad or fully upholstered shell - any suitable fabric, leather or vinyl

Base finish: black or white powdercoated, or chrome