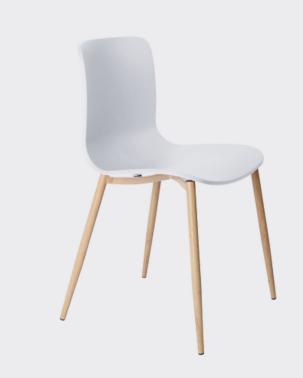

# CAIT

Cait is a versatile chair and is available in a range of several colours and base options. It has a flexible back, allowing the user to change their seating position whilst keeping the chair stable. The simple and clean design makes it a perfect choice in any meeting room, reception or waiting area, training facility, breakout space or cafeteria.

#### **OPTIONS**

Shell colour: black, green, charcoal, light grey, navy blue, ocean blue, orange, pale blue, red, teal, white, yellow, sky, mint, rose, caramel, or olive

Upholstered seat pad or fully upholstered shell - any suitable fabric, leather or vinyl

Base finish: black or white powdercoated, or chrome