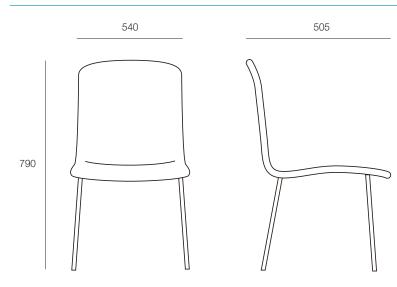

ng the user to change their seating position whilst keeping the chair stable. The simple and clean design makes it a perfect choice in any meeting room, reception or waiting area, training facility, breakout space or cafeteria.



## DIMENSIONS

Width Height Depth 790mm 540mm 505mm

#### **SPECIFICATIONS**

Upholstered and assembled in Australia 5-year warranty Seat height: 450mm

Weight rating: 110kg - 150kg

#### **OPTIONS**

Shell colour: black, green, charcoal, light grey, navy blue, ocean blue, orange, pale blue, red, teal, white, yellow, sky, mint, rose, caramel, or olive

Upholstered seat pad or fully upholstered shell - any suitable fabric, leather or vinyl

Base finish: black or white powdercoated, or chrome

#### **GENERAL**

Lead Time Origin Asia 4 weeks

## TECHNICAL DRAWINGS



## PRODUCT OPTIONS