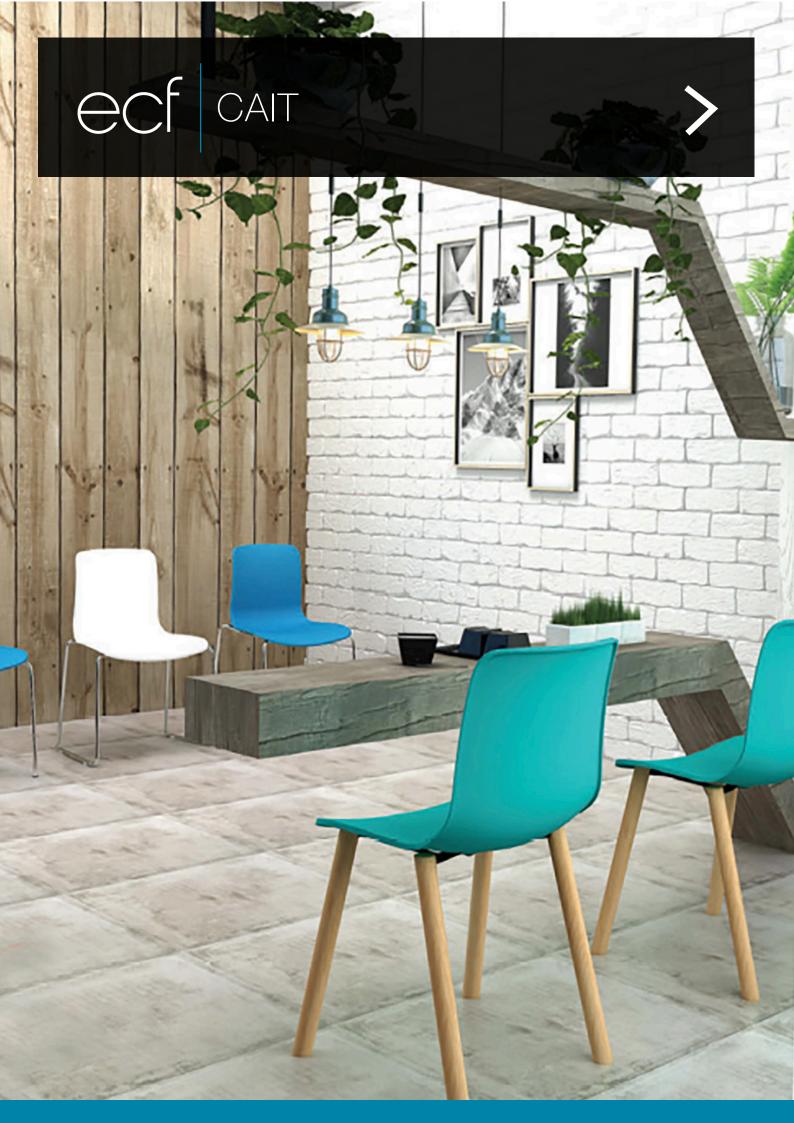

# CAIT

Cait is a versatile chair and is available in a range of several colours and base options. It has a flexible back, allowing the user to change their seating position whilst keeping the chair stable. The simple and clean design makes it a perfect choice in any meeting room, reception or waiting area, training facility, breakout space or cafeteria.

#### **OPTIONS**

Shell colour: black, green, charcoal, light grey, navy blue, ocean blue, orange, pale blue, red, teal, white, yellow, sky, mint, rose, caramel, or olive

Upholstered seat pad or fully upholstered shell - any suitable fabric, leather or vinyl

Base finish: black or white powdercoated, or chrome