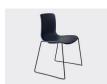

# CAIT

Cait is a versatile chair and is available in a range of several colours and base options. It has a flexible back, allowing the user to change their seating position whilst keeping the chair stable. The simple and clean design makes it a perfect choice in any meeting room, reception or waiting area, training facility, breakout space or cafeteria.

#### **OPTIONS**

Shell colour: black, green, charcoal, light grey, navy blue, ocean blue, orange, pale blue, red, teal, white, yellow, sky, mint, rose, caramel, or olive

Upholstered seat pad or fully upholstered shell - any suitable fabric, leather or vinyl

Base finish: black or white powdercoated, or chrome