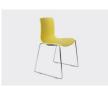

# CAIT

Cait is a versatile chair and is available in a range of several colours and base options. It has a flexible back, allowing the user to change their seating position whilst keeping the chair stable. The simple and clean design makes it a perfect choice in any meeting room, reception or waiting area, training facility, breakout space or cafeteria.

#### **OPTIONS**

Shell colour: black, green, charcoal, light grey, navy blue, ocean blue, orange, pale blue, red, teal, white, yellow, sky, mint, rose, caramel, or olive

Upholstered seat pad or fully upholstered shell - any suitable fabric, leather or vinyl

Base finish: black or white powdercoated, or chrome