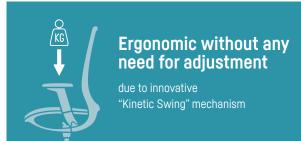

# Mechanism for minimalists

With se:air, the most critical requirements for a swivel chair are met: plenty of freedom of movement, ergonomic sitting and total comfort. The patented "Kinetic Swing" mechanism automatically detects the user's weight without them having to think about it or adjust anything themselves. The seat height and the multifunctional armrests can be manually adjusted for this purpose. The principle is simple: Just sit down and get started.

#### Sedus patented "Kinetic Swing" mechanism

se:air has an automatic weight adjustment without any tedious adjustment required: The higher the user's weight, the greater the resistance when leaning against the backrest