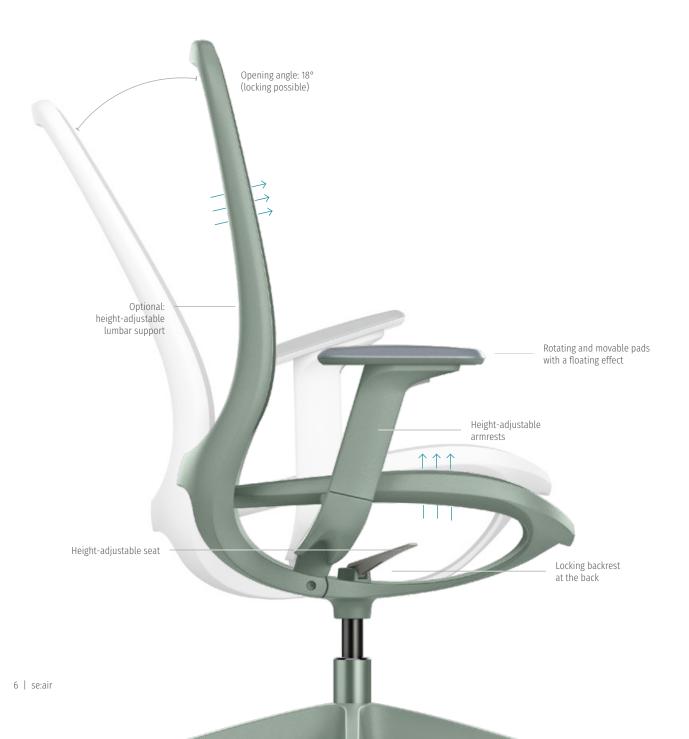

# Mechanism for minimalists

With se:air, the most critical requirements for a swivel chair are met: plenty of freedom of movement, ergonomic sitting and total comfort. The patented "Kinetic Swing" mechanism automatically detects the user's weight without them having to think about it or adjust anything themselves. The seat height and the multifunctional armrests can be manually adjusted for this purpose. The principle is simple: Just sit down and get started.

#### Sedus patented "Kinetic Swing" mechanism

se:air has an automatic weight adjustment without any tedious adjustment required: The higher the user's weight, the greater the resistance when leaning against the backrest

The high-quality membranes have different degrees of hardness in the backrest and seat. Without visible seams, the membrane is secured in the frame and thus offers optimal support

- **1.** The membrane in the seat and the backrest ensures lightness and comfortable sitting
- 2. The multifunctional armrests are height-adjustable, including sliding pad with floating effect (can be moved forwards and backwards without locking, can be rotated inwards and outwards)
- **3.** The optional lumbar support strengthens the lower back and ensures ergonomic sitting
- **4.** The "Kinetic Swing" mechanism means there is no need for adjustment
- **5.** se:air can also be configured as a counter version upon request