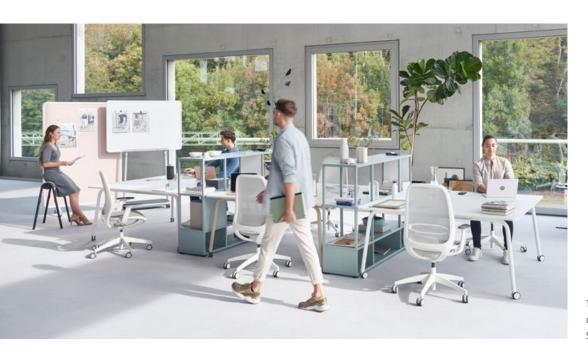

# Elegant and filigree

The more hybrid, agile and individual the work becomes, the more dynamic and uncomplicated the office swivel chair needs to be - no matter where the work is done. In open spaces, in individual offices and in the home office, light and filigree design is more in demand than ever. That is why lightness in the workplace now has a new name: se:air. The organic design blends harmoniously into any working environment se:air | 5

# Mechanism for minimalists

With se:air, the most critical requirements for a swivel chair are met: plenty of freedom of movement, ergonomic sitting and total comfort. The patented "Kinetic Swing" mechanism automatically detects the user's weight without them having to think about it or adjust anything themselves. The seat height and the multifunctional armrests can be manually adjusted for this purpose. The principle is simple: Just sit down and get started.

#### Typical application areas for se:air are:

- · Team workstations
- · Project rooms & agile workshops
- Meeting & seminar rooms
- · Single workstations and home office
- · Non-territorial working
- · Hot desking and collaboration zones
- · Co-working spaces

# Light meets comfortable

Keeping cool is no problem with se:air. It doesn't have the 'typical' classic full upholstery. Instead, it has an air-permeable mesh membrane in the seat and backrest, thus ensuring breathable comfort. Different sitting positions and movements are optimally supported due to the changing degrees of hardness in the membrane. Heat accumulation at pressure points, pressure sores and slipping around on the seat are thus easily prevented.