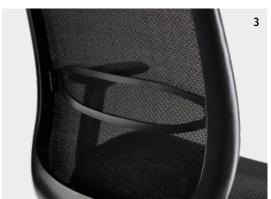

The high-quality membranes have different degrees of hardness in the backrest and seat. Without visible seams, the membrane is secured in the frame and thus offers optimal support

- **1.** The membrane in the seat and the backrest ensures lightness and comfortable sitting
- 2. The multifunctional armrests are height-adjustable, including sliding pad with floating effect (can be moved forwards and backwards without locking, can be rotated inwards and outwards)
- **3.** The optional lumbar support strengthens the lower back and ensures ergonomic sitting
- **4.** The "Kinetic Swing" mechanism means there is no need for adjustment
- **5.** se:air can also be configured as a counter version upon request