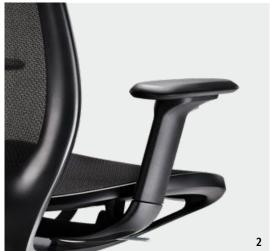

The high-quality membranes have different degrees of hardness in the backrest and seat. Without visible seams, the membrane is secured in the frame and thus offers optimal support

- **1.** The membrane in the seat and the backrest ensures lightness and comfortable sitting
- 2. The multifunctional armrests are height-adjustable, including sliding pad with floating effect (can be moved forwards and backwards without locking, can be rotated inwards and outwards)
- **3.** The optional lumbar support strengthens the lower back and ensures ergonomic sitting
- **4.** The "Kinetic Swing" mechanism means there is no need for adjustment
- **5.** se:air can also be configured as a counter version upon request