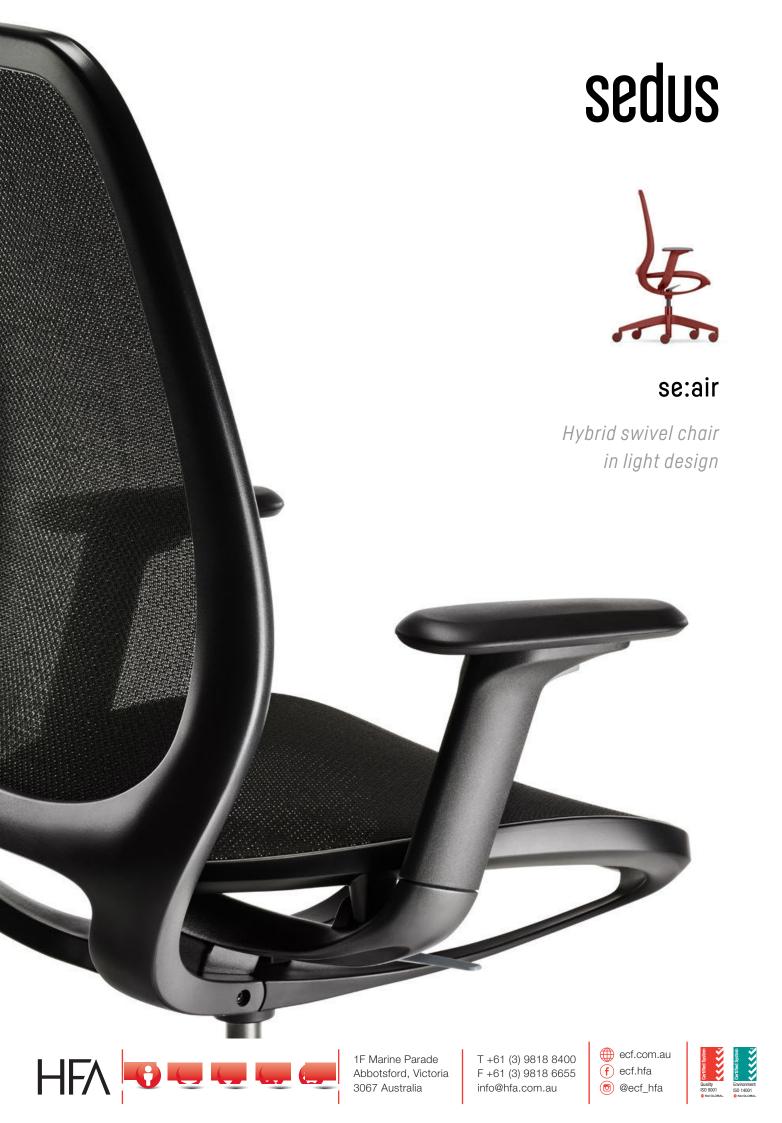

# Elegant and filigree

The more hybrid, agile and individual the work becomes, the more dynamic and uncomplicated the office swivel chair needs to be - no matter where the work is done. In open spaces, in individual offices and in the home office, light and filigree design is more in demand than ever. That is why lightness in the workplace now has a new name: se:air. The organic design blends harmoniously into any working environment se:air | 5

# Mechanism for minimalists

With se:air, the most critical requirements for a swivel chair are met: plenty of freedom of movement, ergonomic sitting and total comfort. The patented "Kinetic Swing" mechanism automatically detects the user's weight without them having to think about it or adjust anything themselves. The seat height and the multifunctional armrests can be manually adjusted for this purpose. The principle is simple: Just sit down and get started.

# Light meets comfortable

Keeping cool is no problem with se:air. It doesn't have the 'typical' classic full upholstery. Instead, it has an air-permeable mesh membrane in the seat and backrest, thus ensuring breathable comfort. Different sitting positions and movements are optimally supported due to the changing degrees of hardness in the membrane. Heat accumulation at pressure points, pressure sores and slipping around on the seat are thus easily prevented.

The high-quality membranes have different degrees of hardness in the backrest and seat. Without visible seams, the membrane is secured in the frame and thus offers optimal support

- **1.** The membrane in the seat and the backrest ensures lightness and comfortable sitting
- 2. The multifunctional armrests are height-adjustable, including sliding pad with floating effect (can be moved forwards and backwards without locking, can be rotated inwards and outwards)
- **3.** The optional lumbar support strengthens the lower back and ensures ergonomic sitting
- **4.** The "Kinetic Swing" mechanism means there is no need for adjustment
- **5.** se:air can also be configured as a counter version upon request