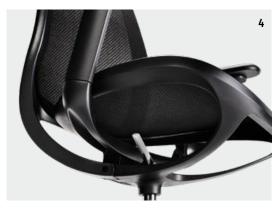

# Mechanism for minimalists

With se:air, the most critical requirements for a swivel chair are met: plenty of freedom of movement, ergonomic sitting and total comfort. The patented "Kinetic Swing" mechanism automatically detects the user's weight without them having to think about it or adjust anything themselves. The seat height and the multifunctional armrests can be manually adjusted for this purpose. The principle is simple: Just sit down and get started.

#### Sedus patented "Kinetic Swing" mechanism

se:air has an automatic weight adjustment without any tedious adjustment required: The higher the user's weight, the greater the resistance when leaning against the backrest