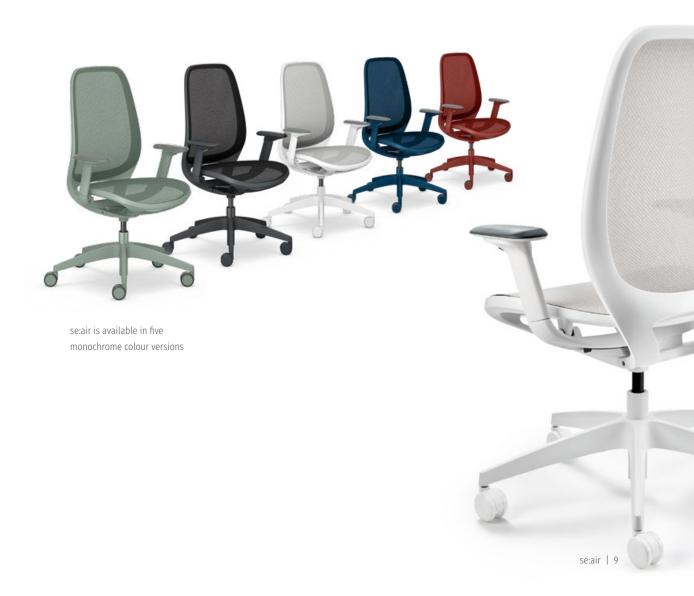

### That's all it takes

se:air follows a monochromatic colour concept. The frame, membrane, armrests and castors are all designed in the same colour.

#### Frame colour, armrests, base incl. castors, optional lumbar support

Clear white

Black

Midnight blue

Ruby red

Sage green