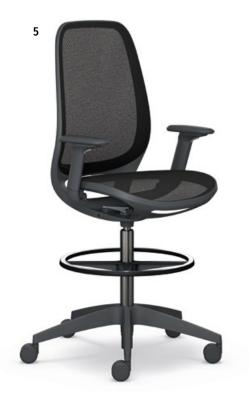

#### Typical application areas for se:air are:

- · Team workstations
- · Project rooms & agile workshops
- Meeting & seminar rooms
- · Single workstations and home office
- · Non-territorial working
- · Hot desking and collaboration zones
- · Co-working spaces