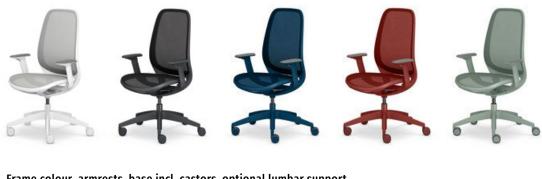

### That's all it takes

se:air follows a monochromatic colour concept. The frame, membrane, armrests and castors are all designed in the same colour.

#### Frame colour, armrests, base incl. castors, optional lumbar support

Clear white

Black

Midnight blue

Ruby red

Sage green