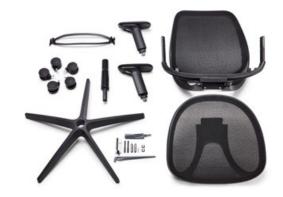

## Sustainable, durable, modern

The filigree se:air design is not only visually convincing. It also stands out due to its sustainable features. As early as in the design process, efforts were made to reduce the individual components and to leave out what was redundant. This results in a light, total weight of only 12 kg and a recyclability of 100%.

The black frame material is partly made of recyclate, and the tear-resistant, extremely durable membrane is "Made in Germany". It is knit to a perfect fit, so that there is no waste. The functional armrests, the base with five legs and the optional lumbar support elegantly round off the swivel chair.