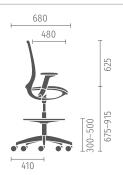

# Mechanism for minimalists

With se:air, the most critical requirements for a swivel chair are met: plenty of freedom of movement, ergonomic sitting and total comfort. The patented "Kinetic Swing" mechanism automatically detects the user's weight without them having to think about it or adjust anything themselves. The seat height and the multifunctional armrests can be manually adjusted for this purpose. The principle is simple: Just sit down and get started.

#### Sedus patented "Kinetic Swing" mechanism

se:air has an automatic weight adjustment without any tedious adjustment required: The higher the user's weight, the greater the resistance when leaning against the backrest