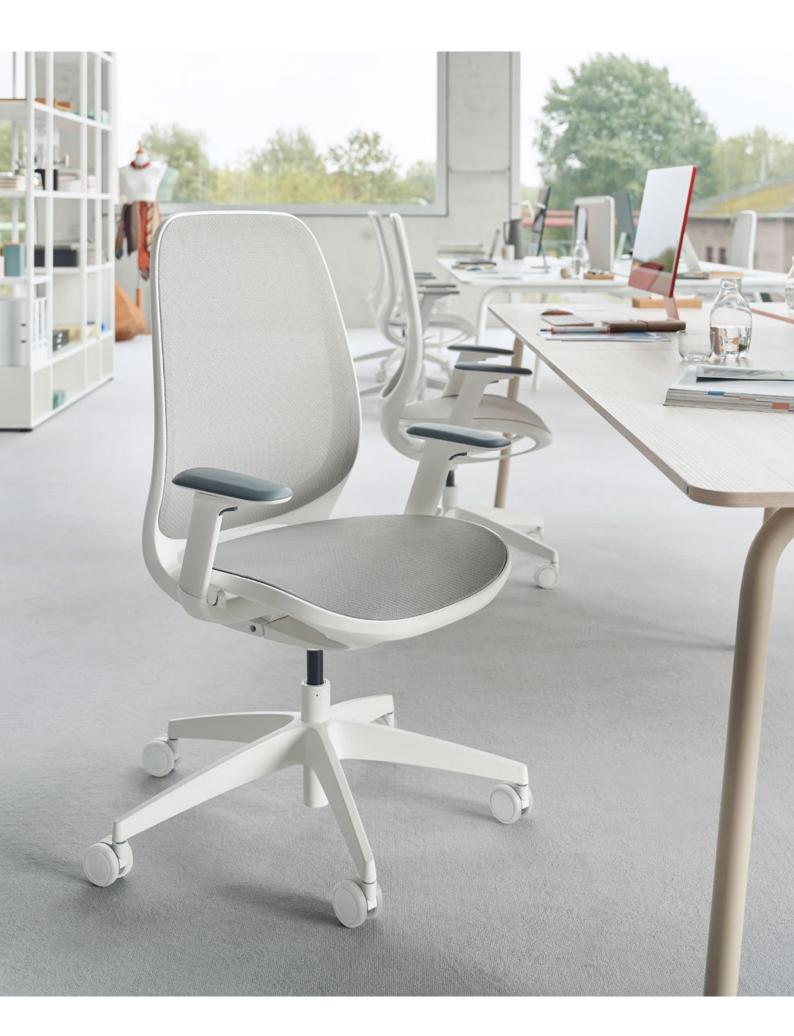

# Elegant and filigree

The more hybrid, agile and individual the work becomes, the more dynamic and uncomplicated the office swivel chair needs to be - no matter where the work is done. In open spaces, in individual offices and in the home office, light and filigree design is more in demand than ever. That is why lightness in the workplace now has a new name: se:air. The organic design blends harmoniously into any working environment se:air | 5

# Mechanism for minimalists

With se:air, the most critical requirements for a swivel chair are met: plenty of freedom of movement, ergonomic sitting and total comfort. The patented "Kinetic Swing" mechanism automatically detects the user's weight without them having to think about it or adjust anything themselves. The seat height and the multifunctional armrests can be manually adjusted for this purpose. The principle is simple: Just sit down and get started.

# Light meets comfortable

Keeping cool is no problem with se:air. It doesn't have the 'typical' classic full upholstery. Instead, it has an air-permeable mesh membrane in the seat and backrest, thus ensuring breathable comfort. Different sitting positions and movements are optimally supported due to the changing degrees of hardness in the membrane. Heat accumulation at pressure points, pressure sores and slipping around on the seat are thus easily prevented.

The high-quality membranes have different degrees of hardness in the backrest and seat. Without visible seams, the membrane is secured in the frame and thus offers optimal support

- **1.** The membrane in the seat and the backrest ensures lightness and comfortable sitting
- 2. The multifunctional armrests are height-adjustable, including sliding pad with floating effect (can be moved forwards and backwards without locking, can be rotated inwards and outwards)
- **3.** The optional lumbar support strengthens the lower back and ensures ergonomic sitting
- **4.** The "Kinetic Swing" mechanism means there is no need for adjustment
- **5.** se:air can also be configured as a counter version upon request