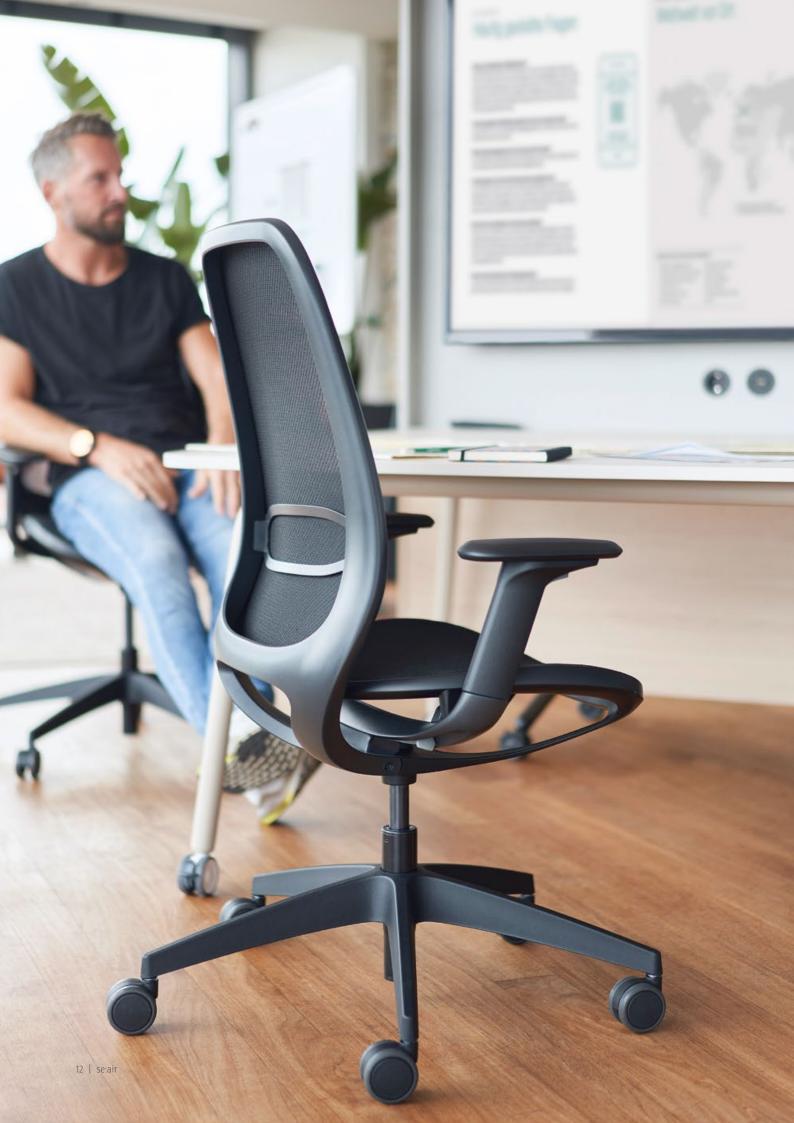

# Elegant and filigree

The more hybrid, agile and individual the work becomes, the more dynamic and uncomplicated the office swivel chair needs to be - no matter where the work is done. In open spaces, in individual offices and in the home office, light and filigree design is more in demand than ever. That is why lightness in the workplace now has a new name: se:air. The organic design blends harmoniously into any working environment se:air | 5

# Mechanism for minimalists

With se:air, the most critical requirements for a swivel chair are met: plenty of freedom of movement, ergonomic sitting and total comfort. The patented "Kinetic Swing" mechanism automatically detects the user's weight without them having to think about it or adjust anything themselves. The seat height and the multifunctional armrests can be manually adjusted for this purpose. The principle is simple: Just sit down and get started.