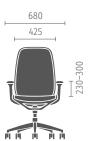

# Mechanism for minimalists

With se:air, the most critical requirements for a swivel chair are met: plenty of freedom of movement, ergonomic sitting and total comfort. The patented "Kinetic Swing" mechanism automatically detects the user's weight without them having to think about it or adjust anything themselves. The seat height and the multifunctional armrests can be manually adjusted for this purpose. The principle is simple: Just sit down and get started.

#### Sedus patented "Kinetic Swing" mechanism

se:air has an automatic weight adjustment without any tedious adjustment required: The higher the user's weight, the greater the resistance when leaning against the backrest