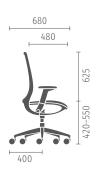

# Mechanism for minimalists

With se:air, the most critical requirements for a swivel chair are met: plenty of freedom of movement, ergonomic sitting and total comfort. The patented "Kinetic Swing" mechanism automatically detects the user's weight without them having to think about it or adjust anything themselves. The seat height and the multifunctional armrests can be manually adjusted for this purpose. The principle is simple: Just sit down and get started.

#### Sedus patented "Kinetic Swing" mechanism

se:air has an automatic weight adjustment without any tedious adjustment required: The higher the user's weight, the greater the resistance when leaning against the backrest