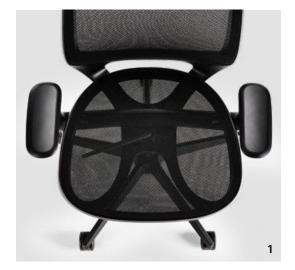

The high-quality membranes have different degrees of hardness in the backrest and seat. Without visible seams, the membrane is secured in the frame and thus offers optimal support

- **1.** The membrane in the seat and the backrest ensures lightness and comfortable sitting
- 2. The multifunctional armrests are height-adjustable, including sliding pad with floating effect (can be moved forwards and backwards without locking, can be rotated inwards and outwards)
- **3.** The optional lumbar support strengthens the lower back and ensures ergonomic sitting
- **4.** The "Kinetic Swing" mechanism means there is no need for adjustment
- **5.** se:air can also be configured as a counter version upon request