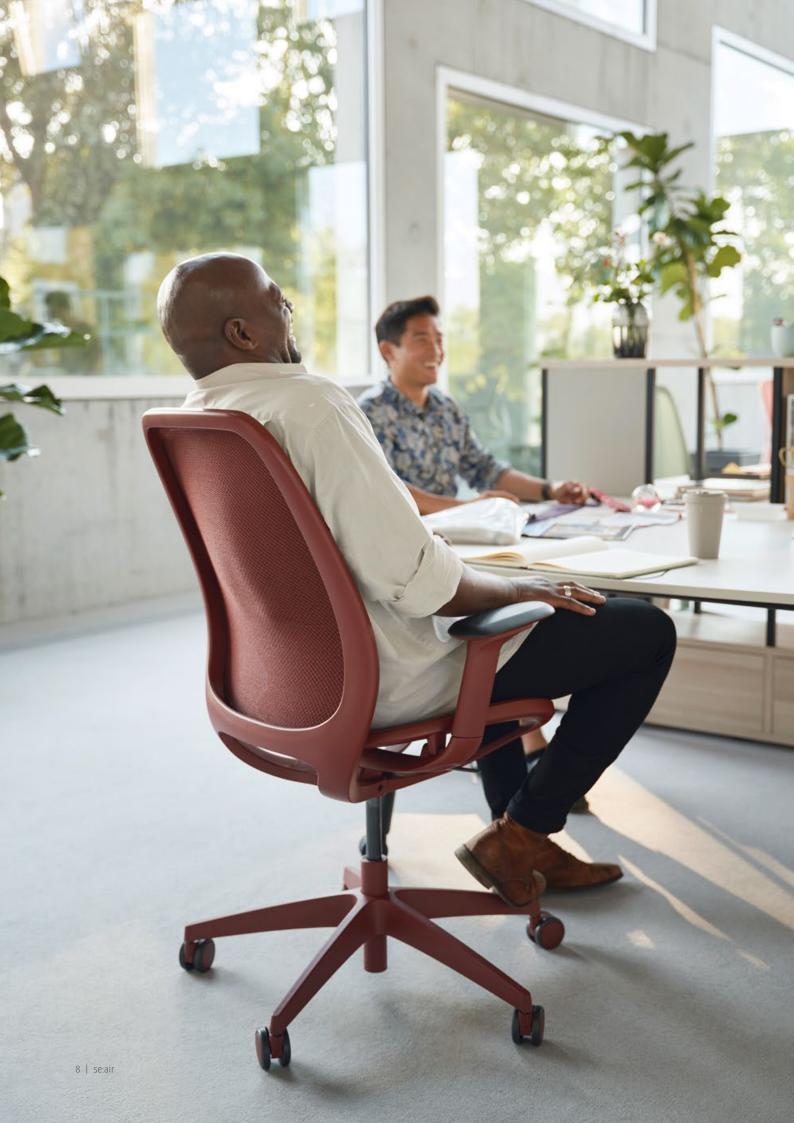

# Elegant and filigree

The more hybrid, agile and individual the work becomes, the more dynamic and uncomplicated the office swivel chair needs to be - no matter where the work is done. In open spaces, in individual offices and in the home office, light and filigree design is more in demand than ever. That is why lightness in the workplace now has a new name: se:air. The organic design blends harmoniously into any working environment se:air | 5

# Mechanism for minimalists

With se:air, the most critical requirements for a swivel chair are met: plenty of freedom of movement, ergonomic sitting and total comfort. The patented "Kinetic Swing" mechanism automatically detects the user's weight without them having to think about it or adjust anything themselves. The seat height and the multifunctional armrests can be manually adjusted for this purpose. The principle is simple: Just sit down and get started.

#### Sedus patented "Kinetic Swing" mechanism

se:air has an automatic weight adjustment without any tedious adjustment required: The higher the user's weight, the greater the resistance when leaning against the backrest