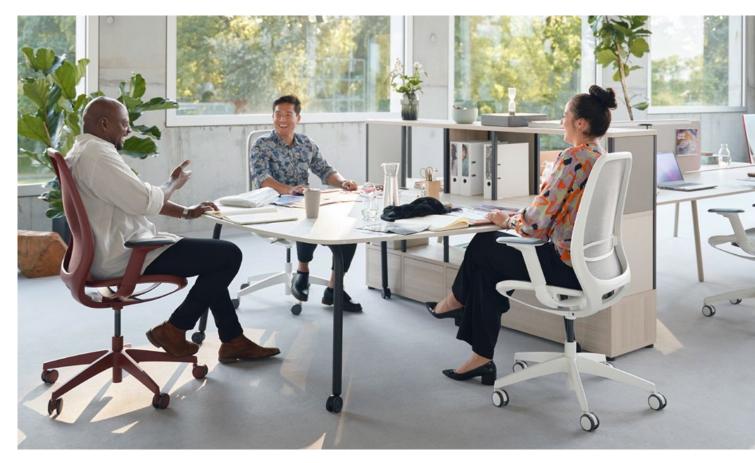

#### Typical application areas for se:air are:

- · Team workstations
- · Project rooms & agile workshops
- Meeting & seminar rooms
- · Single workstations and home office
- · Non-territorial working
- · Hot desking and collaboration zones
- · Co-working spaces