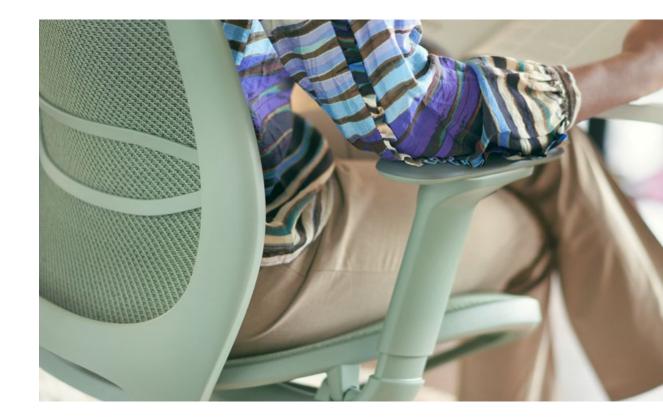

The high-quality membranes have different degrees of hardness in the backrest and seat. Without visible seams, the membrane is secured in the frame and thus offers optimal support

- **1.** The membrane in the seat and the backrest ensures lightness and comfortable sitting
- 2. The multifunctional armrests are height-adjustable, including sliding pad with floating effect (can be moved forwards and backwards without locking, can be rotated inwards and outwards)
- **3.** The optional lumbar support strengthens the lower back and ensures ergonomic sitting
- **4.** The "Kinetic Swing" mechanism means there is no need for adjustment
- **5.** se:air can also be configured as a counter version upon request