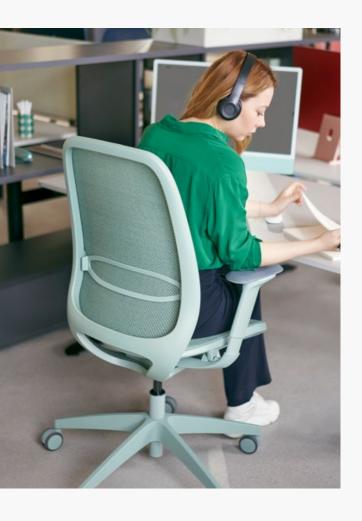

# Light meets comfortable

Keeping cool is no problem with se:air. It doesn't have the 'typical' classic full upholstery. Instead, it has an air-permeable mesh membrane in the seat and backrest, thus ensuring breathable comfort. Different sitting positions and movements are optimally supported due to the changing degrees of hardness in the membrane. Heat accumulation at pressure points, pressure sores and slipping around on the seat are thus easily prevented.

The high-quality membranes have different degrees of hardness in the backrest and seat. Without visible seams, the membrane is secured in the frame and thus offers optimal support

- **1.** The membrane in the seat and the backrest ensures lightness and comfortable sitting
- 2. The multifunctional armrests are height-adjustable, including sliding pad with floating effect (can be moved forwards and backwards without locking, can be rotated inwards and outwards)
- **3.** The optional lumbar support strengthens the lower back and ensures ergonomic sitting
- **4.** The "Kinetic Swing" mechanism means there is no need for adjustment
- **5.** se:air can also be configured as a counter version upon request

### That's all it takes

se:air follows a monochromatic colour concept. The frame, membrane, armrests and castors are all designed in the same colour.