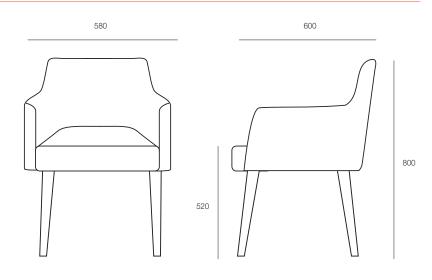

#### **DIMENSIONS**

**Height Width Depth** 800mm 580mm 600mm

## TECHNICAL DRAWINGS