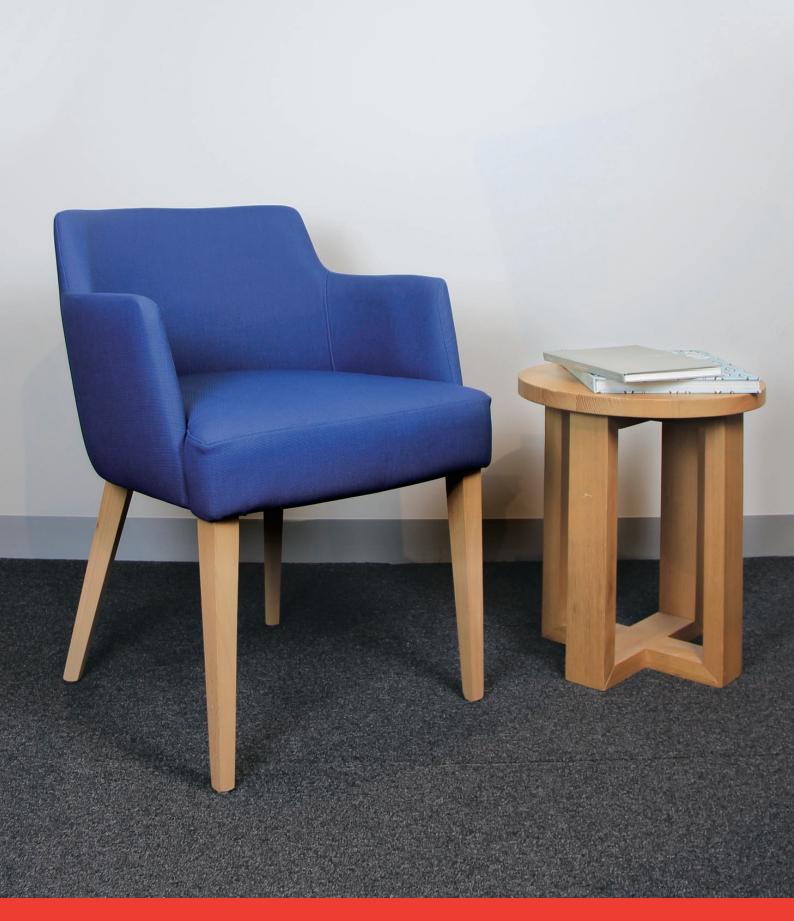

# SADIE

The sophisticated and stylish Sadie armchair is a beautiful addition to any reception area, waiting, and sitting areas. Designed with European Beech solid timber legs and a fully upholstered body, the Sadie offers exceptional comfort. It can also easily fit under a dining room table, rendering it suitable for formal dining areas.

#### **SPECIFICATIONS**

Made in Italy

Assembled and upholstered in Australia

5-year warranty Seat height: 520mm Armrest height: 685mm

European Beech timber frame

Fire retardant seat foam

Upholstered in any suitable fabric,