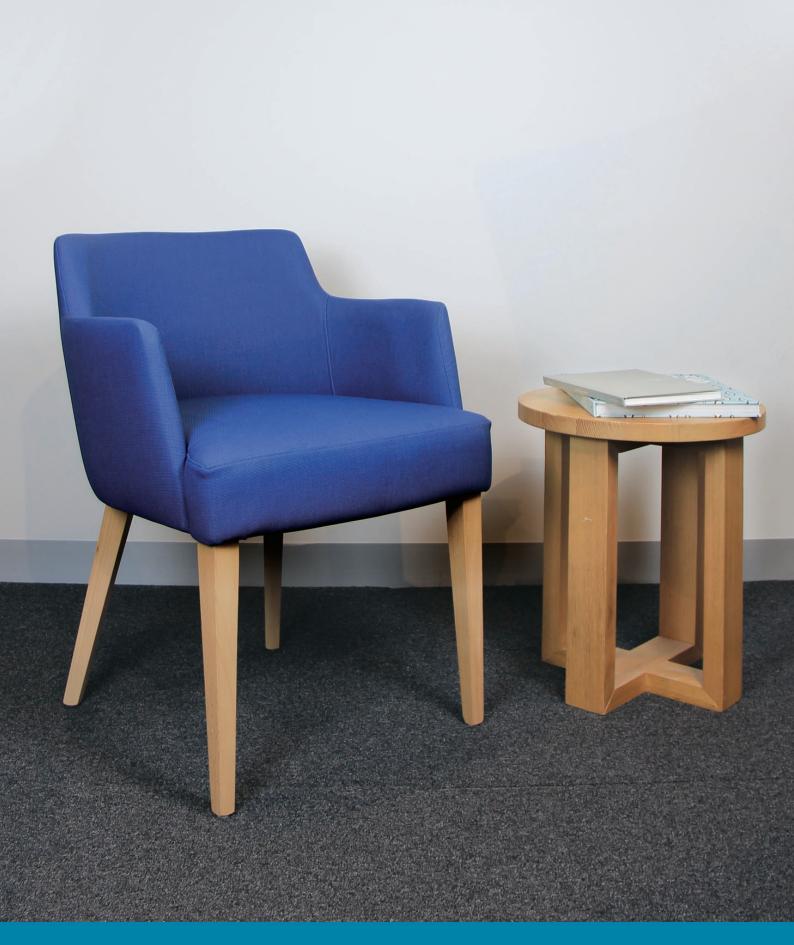

# SADIE

The sophisticated and stylish Sadie armchair is a beautiful addition to any reception area, waiting, and sitting areas. Designed with European Beech solid timber legs and a fully upholstered body, the Sadie offers exceptional comfort. It can also easily fit under a dining room table, rendering it suitable for formal dining areas.

# **SPECIFICATIONS**

Made in Italy

Assembled and upholstered in Australia

5-year warranty Seat height: 520mm Armrest height: 685mm

European Beech timber frame

Fire retardant seat foam

Upholstered in any suitable fabric,