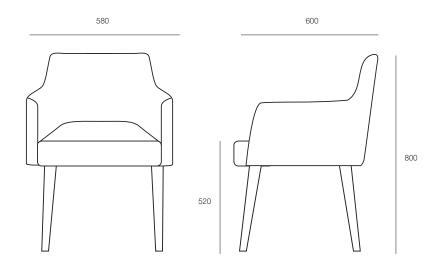

# **DIMENSIONS**

Width Height Depth 800mm 580mm 600mm

# **SPECIFICATIONS**

Made in Italy

Assembled and upholstered in Australia

5-year warranty Seat height: 520mm Armrest height: 685mm

European Beech timber frame

Fire retardant seat foam

Upholstered in any suitable fabric,

# TECHNICAL DRAWINGS