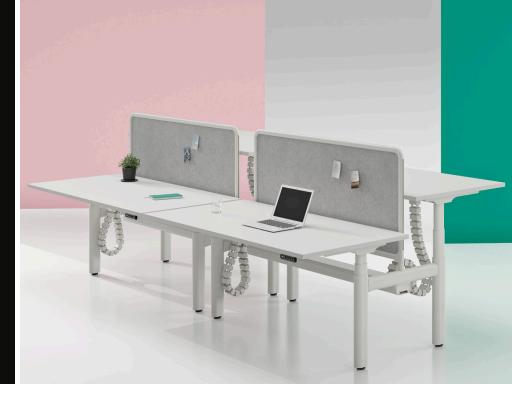

## OVATION

Designed with movement in mind, Ovation draws inspiration from iconic transport systems of the world. A unique oval leg profile offers a sophisticated take on an office essential, with solutions for fixed and both electric sit to stand and crank height-adjustable desking. From focussed to collaborative, Ovation can adapt to suit any environment, with the ethos of moving people quickly and efficiently in their working environments.

#### **OPTIONS**

Linear, 90- and 120-degree configurations Fixed height

Frame and cable tray: powdercoated in colours Noir or Blanc

Screen: PET acoustic panel in colours Dark Grey or Light Grey or framed screen with PET acoustic panel in colours Dark Grey or Light Grey or an upholstered screen in any suitable fabric

Cable management: cable baskets, umbilicals and power blades

1F Marine Parade Abbotsford, Victoria 3067 Australia

T +61 (3) 9818 8400 F +61 (3) 9818 6655 info@hfa.com.au

ecf.com.au (f) ecf.hfa 💿 @ecf\_hfa