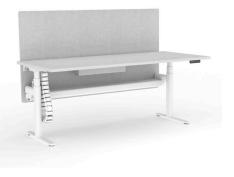

## OVATION

Designed with movement in mind, Ovation draws inspiration from iconic transport systems of the world. A unique oval leg profile offers a sophisticated take on an office essential, with solutions for fixed and both electric sit to stand and crank height-adjustable desking. From focussed to collaborative, Ovation can adapt to suit any environment, with the ethos of moving people quickly and efficiently in their working environments.

### **SPECIFICATIONS**

Made in Australia 10-year structural warranty 5-year warranty on electrical components AFRDI certified: electric height-adjustable double-sided workstation AFRDI Green Tick certified Weight capacity: 100kg Height range: 615mm to 1235mm 3 x programmable height settings with electronic display Built-in Impact Stop function 3-stage lifting column with spindle drive Travel speed: 35mm per second Noise level: less than 50dB Standby power consumption: 0.5W

#### **OPTIONS**

Linear, 90- and 120-degree configurations Fixed height

Frame and cable tray: powdercoated in colours Noir or Blanc

Screen: PET acoustic panel in colours Dark Grey or Light Grey or framed screen with PET acoustic panel in colours Dark Grey or Light Grey or an upholstered screen in any suitable fabric