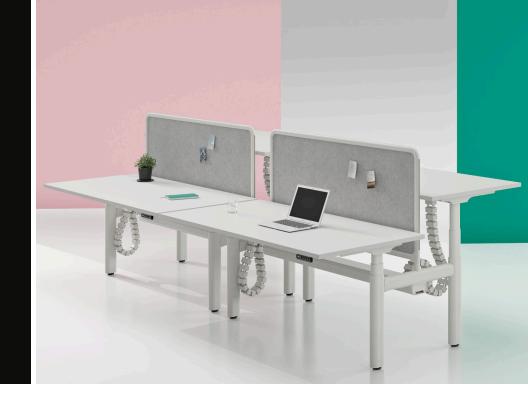

# OVATION

Designed with movement in mind, Ovation draws inspiration from iconic transport systems of the world. A unique oval leg profile offers a sophisticated take on an office essential, with solutions for fixed and both electric sit to stand and crank height-adjustable desking. From focussed to collaborative, Ovation can adapt to suit any environment, with the ethos of moving people quickly and efficiently in their working environments.

### **OPTIONS**

Linear, 90- and 120-degree configurations Fixed height

Frame and cable tray: powdercoated in colours Noir or Blanc

Screen: PET acoustic panel in colours Dark Grey or Light Grey or framed screen with PET acoustic panel in colours Dark Grey or Light Grey or an upholstered screen in any suitable fabric

Cable management: cable baskets, umbilicals and power blades