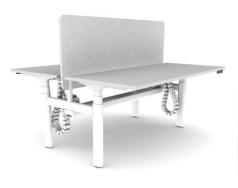

### **OPTIONS**

Linear, 90- and 120-degree configurations Fixed height

Frame and cable tray: powdercoated in colours Noir or Blanc

Screen: PET acoustic panel in colours Dark Grey or Light Grey or framed screen with PET acoustic panel in colours Dark Grey or Light Grey or an upholstered screen in any suitable fabric

Cable management: cable baskets, umbilicals and power blades