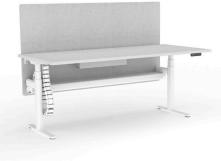

Height range: 615mm to 1235mm

3 x programmable height settings with

electronic display

Built-in Impact Stop function

3-stage lifting column with spindle drive

Travel speed: 35mm per second Noise level: less than 50dB

### **OPTIONS**

Linear, 90- and 120-degree configurations Fixed height

Frame and cable tray: powdercoated in colours Noir or Blanc

Screen: PET acoustic panel in colours Dark Grey or Light Grey or framed screen with PET acoustic panel in colours Dark Grey or Light Grey or an upholstered screen in any suitable fabric

Cable management: cable baskets, umbilicals and power blades