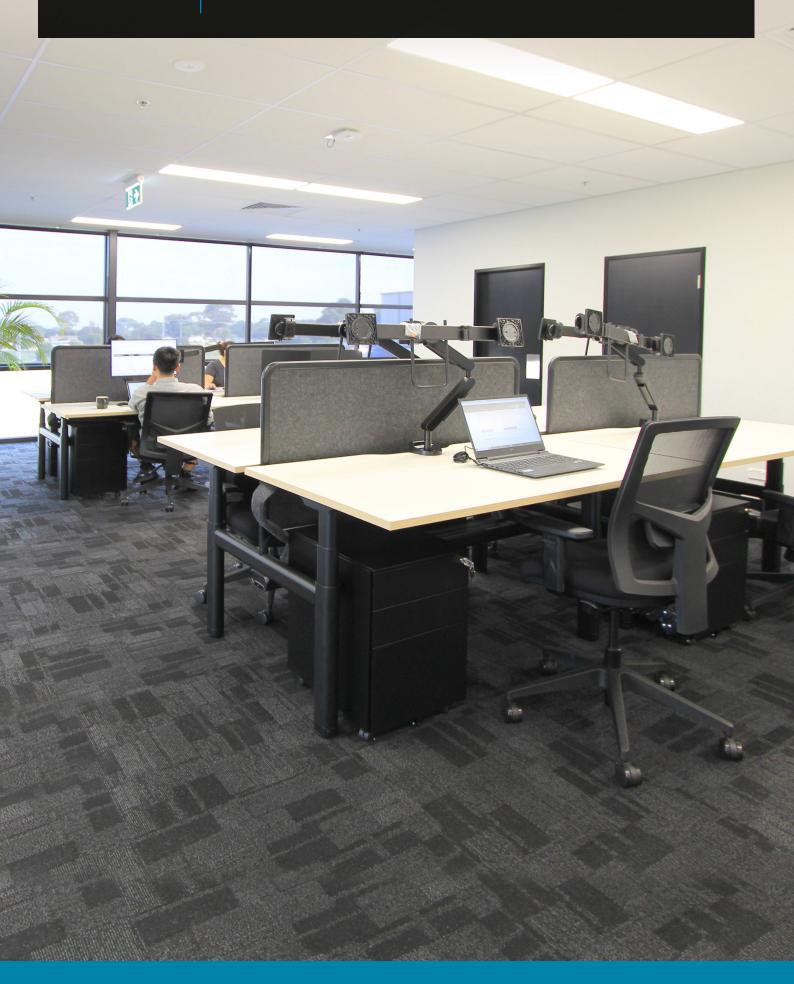

# OVATION

Designed with movement in mind, Ovation draws inspiration from iconic transport systems of the world. A unique oval leg profile offers a sophisticated take on an office essential, with solutions for fixed and both electric sit to stand and crank height-adjustable desking. From focussed to collaborative, Ovation can adapt to suit any environment, with the ethos of moving people quickly and efficiently in their working environments.

### **OPTIONS**

Linear, 90- and 120-degree configurations Fixed height

Frame and cable tray: powdercoated in colours Noir or Blanc

Screen: PET acoustic panel in colours Dark Grey or Light Grey or framed screen with PET acoustic panel in colours Dark Grey or Light Grey or an upholstered screen in any suitable fabric

Cable management: cable baskets, umbilicals and power blades