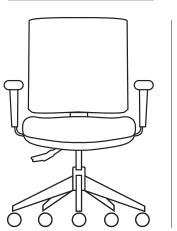

## **TECHNICAL DRAWINGS**

640

## **OPTIONS**

Height-adjustable armrests Multi-directional 3D height-adjustable armrests

940-1050

490