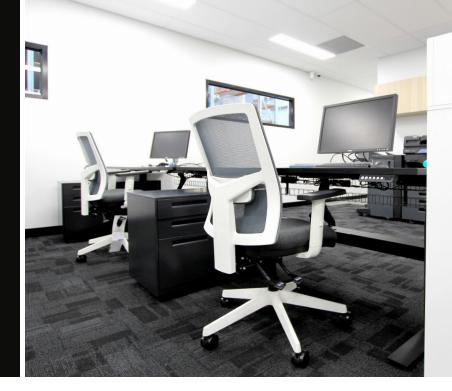

# GROUP

Group is a comfortable yet affordable task chair with its robust and practical design it is perfect for any office environment. Locally made and featuring seat height and tilt adjustment and back height and tilt adjustment. Available with or without arms and upholstered in your choice of fabric.

## **OPTIONS**

Height-adjustable armrests Multi-directional 3D height-adjustable armrests

940-1050

490