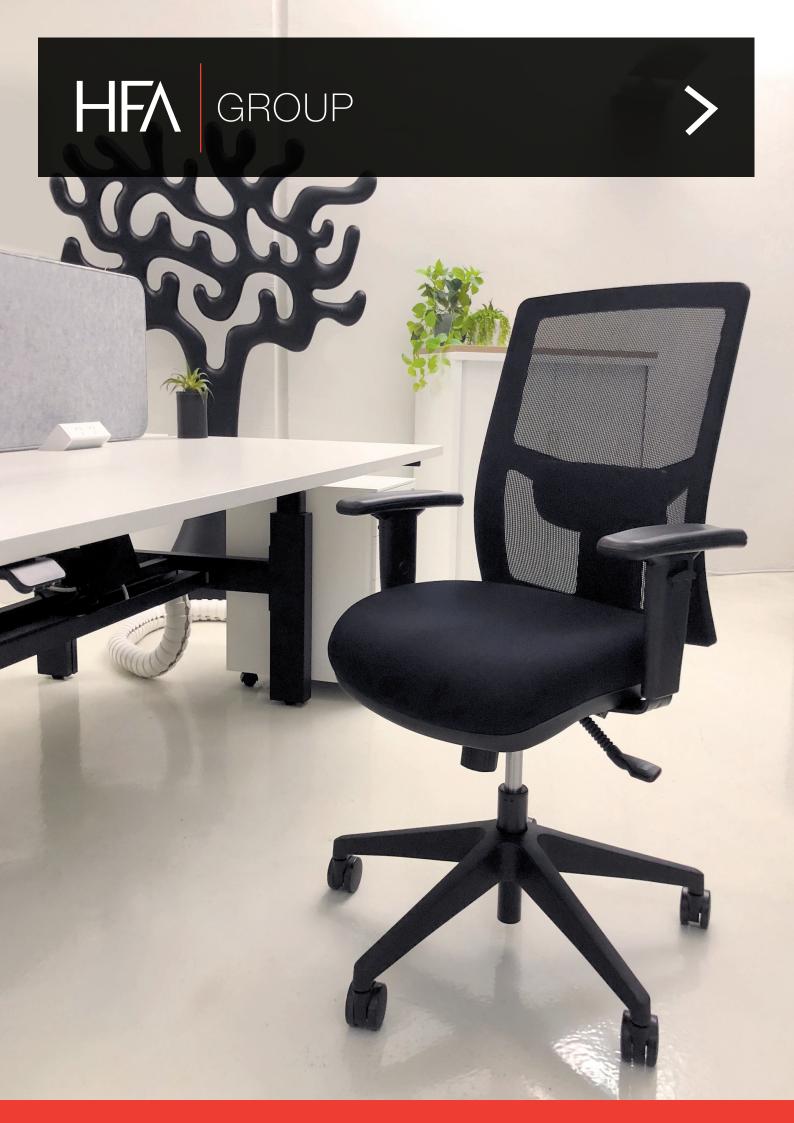

# GROUP

Group is a comfortable yet affordable task chair with its robust and practical design it is perfect for any office environment. Locally made and featuring seat height and tilt adjustment and back height and tilt adjustment. Available with or without arms and upholstered in your choice of fabric.

#### **SPECIFICATIONS**

Made in Australia 10 year warranty AFRDI 6 certified Mesh backrest, upholstered seat Seat height & tilt adjustment Back height & tilt adjustment Lumbar height adjustment