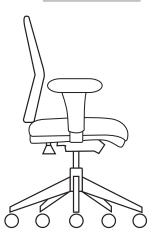

#### DIMENSIONS

| Height     | Width | Depth |
|------------|-------|-------|
| 940-1050mm | 640mm | 490mm |

GENERAL

Origin Lead Time Australia 4 weeks

## **TECHNICAL DRAWINGS**

640