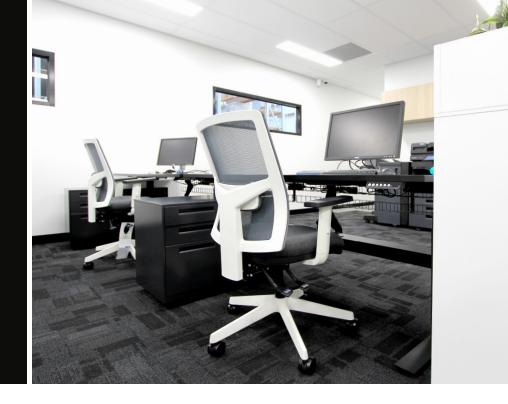

# GROUP

Group is a comfortable yet affordable task chair with its robust and practical design it is perfect for any office environment. Locally made and featuring seat height and tilt adjustment and back height and tilt adjustment. Available with or without arms and upholstered in your choice of fabric.

# **SPECIFICATIONS**

Made in Australia 10 year warranty AFRDI 6 certified Mesh backrest, upholstered seat Seat height & tilt adjustment Back height & tilt adjustment Lumbar height adjustment