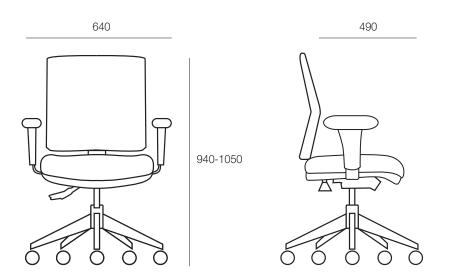

## **DIMENSIONS**

Height Width Depth 940-1050mm 490mm 640mm

# TECHNICAL DRAWINGS