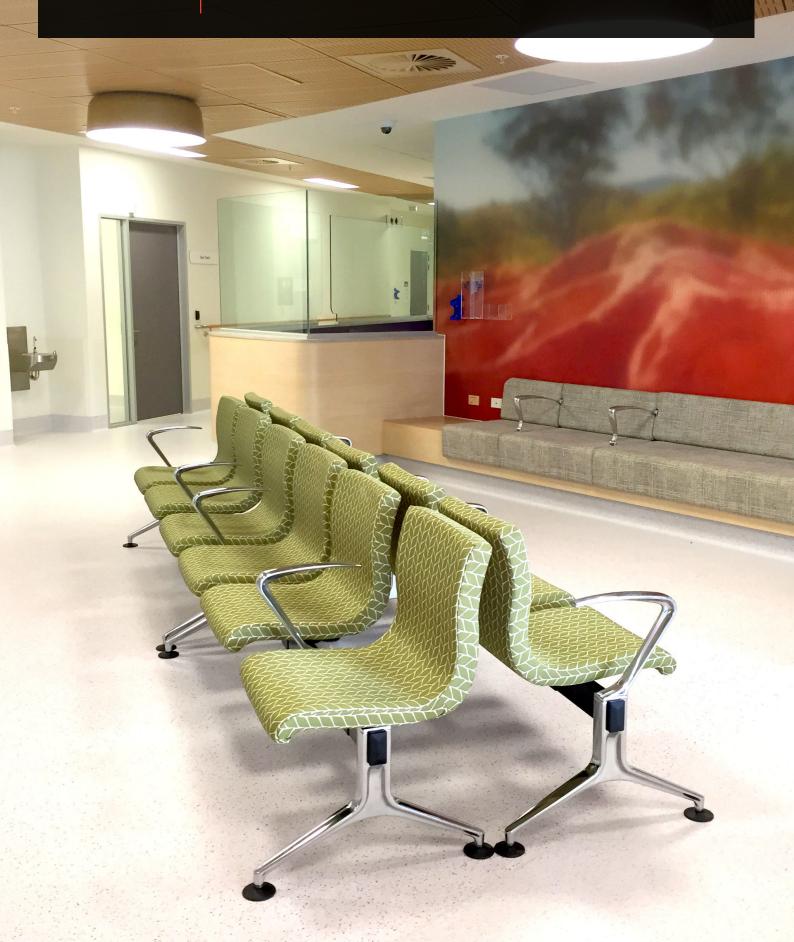

# BARKLY

Barkly Beam Seating is available in 2, 3, 4 or 5 seats with arms placed where required per project. A very strong beam seat to fit into any reception area from a medical centre, hospital reception through to commercial applications.

#### **SPECIFICATIONS**

Made in Australia

5 year warranty

Black legs

Black arms

Fire retardant foams

No stitch lines

Freestanding beam

## **OPTIONS**

Polished aluminium legs Polished aluminium arms

Fixed leg fittings

Stitch lines on chairs

Side tables added to beam where required