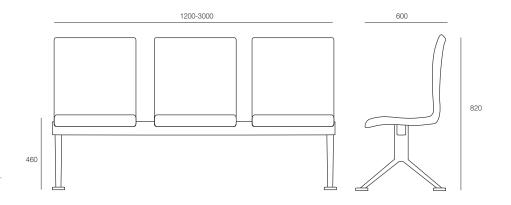

#### **DIMENSIONS**

Height Width Depth 820mm 1200-3000mm 600mm

### TECHNICAL DRAWINGS