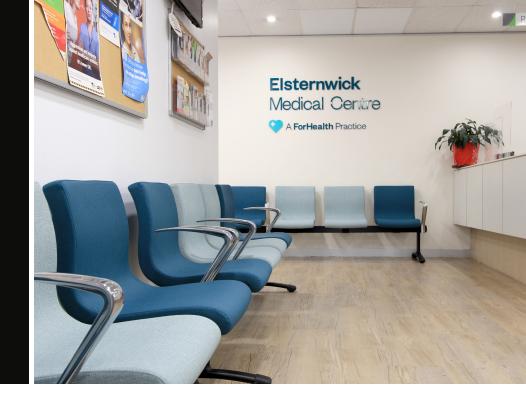

# BARKLY

Barkly Beam Seating is available in 2, 3, 4 or 5 seats with arms placed where required per project. A very strong beam seat to fit into any reception area from a medical centre, hospital reception through to commercial applications.

#### **SPECIFICATIONS**

Made in Australia

5 year warranty

Black legs

Black arms

Fire retardant foams

No stitch lines

Freestanding beam

## **OPTIONS**

Polished aluminium legs Polished aluminium arms

Fixed leg fittings

Stitch lines on chairs

Side tables added to beam where required