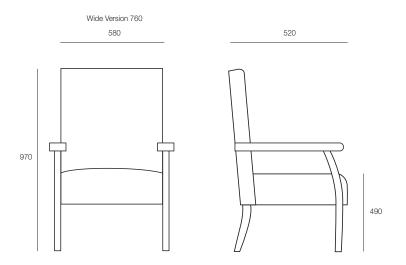

## **DIMENSIONS**

Height Width Depth 970mm 520mm 580mm

## **OPTIONS**

Wide version (760 W, 630 D, 980 H) Colour stain match Upholstered in selected material Open back Full back

# TECHNICAL DRAWINGS