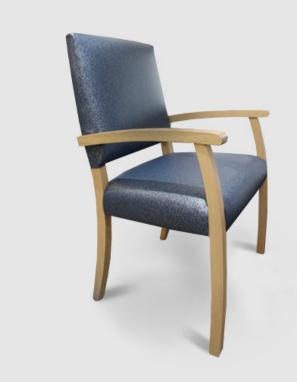

# AVA

The Ava is a high back, formal aged care dining chair. Available with a full back or a slight gap in the back for ease of cleaning, the Ava comes standard with an overshot arm to help residents when standing up. It has a solid hardwood Victorian ash timber frame and can be stained to match in any dining environment.

#### **SPECIFICATIONS**

Australian Made 5 year warranty Solid Victorian Ash timber Fire retardant foam Overshot arm rests for ease of standing

## **OPTIONS**

Wide version (760 W, 630 D, 980 H) Colour stain match Upholstered in selected material Open back Full back