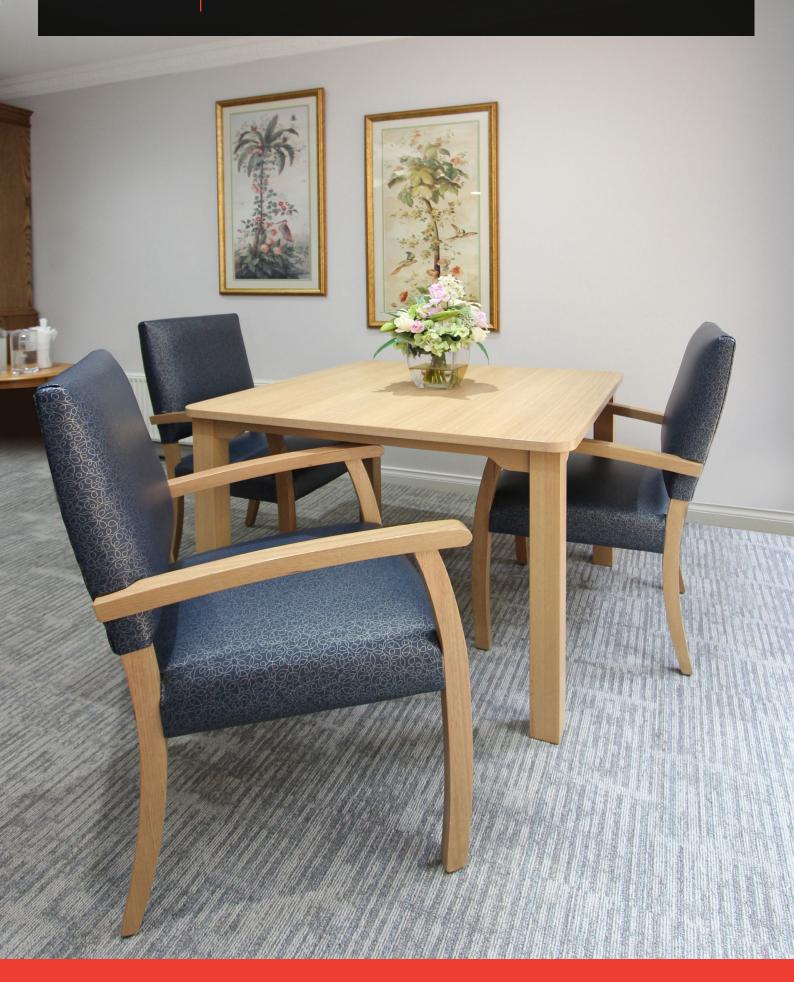

# AVA

The Ava is a high back, formal aged care dining chair. Available with a full back or a slight gap in the back for ease of cleaning, the Ava comes standard with an overshot arm to help residents when standing up. It has a solid hardwood Victorian ash timber frame and can be stained to match in any dining environment.

#### **SPECIFICATIONS**

Australian Made 5 year warranty Solid Victorian Ash timber Fire retardant foam Overshot arm rests for ease of standing