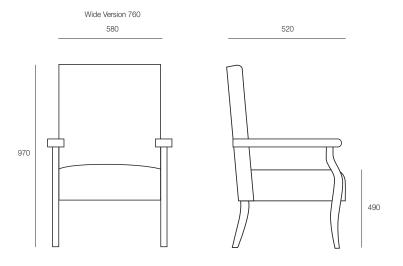

# **DIMENSIONS**

**Height Width Depth** 970mm 580mm 520mm

# TECHNICAL DRAWINGS