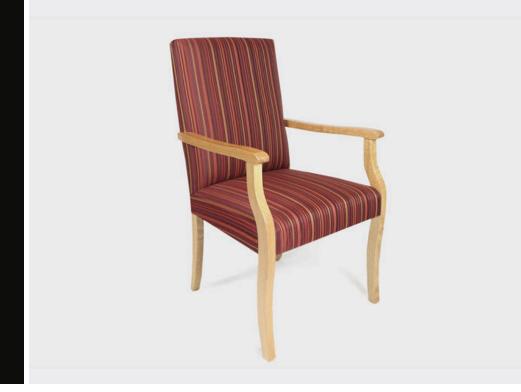

# **AMELIA**

The Amelia is a high back, formal aged care dining chair. Available with a full back or a slight gap in the back for ease of cleaning, the Amelia comes standard with an overshot arm to help residents when standing up. It has a solid hardwood Victorian ash timber frame and can be stained to match in any dining environment.

# **OPTIONS**

Wide version (760 W, 630 D, 980 H) Colour stain match Upholstered in selected material Open back Full back No arms