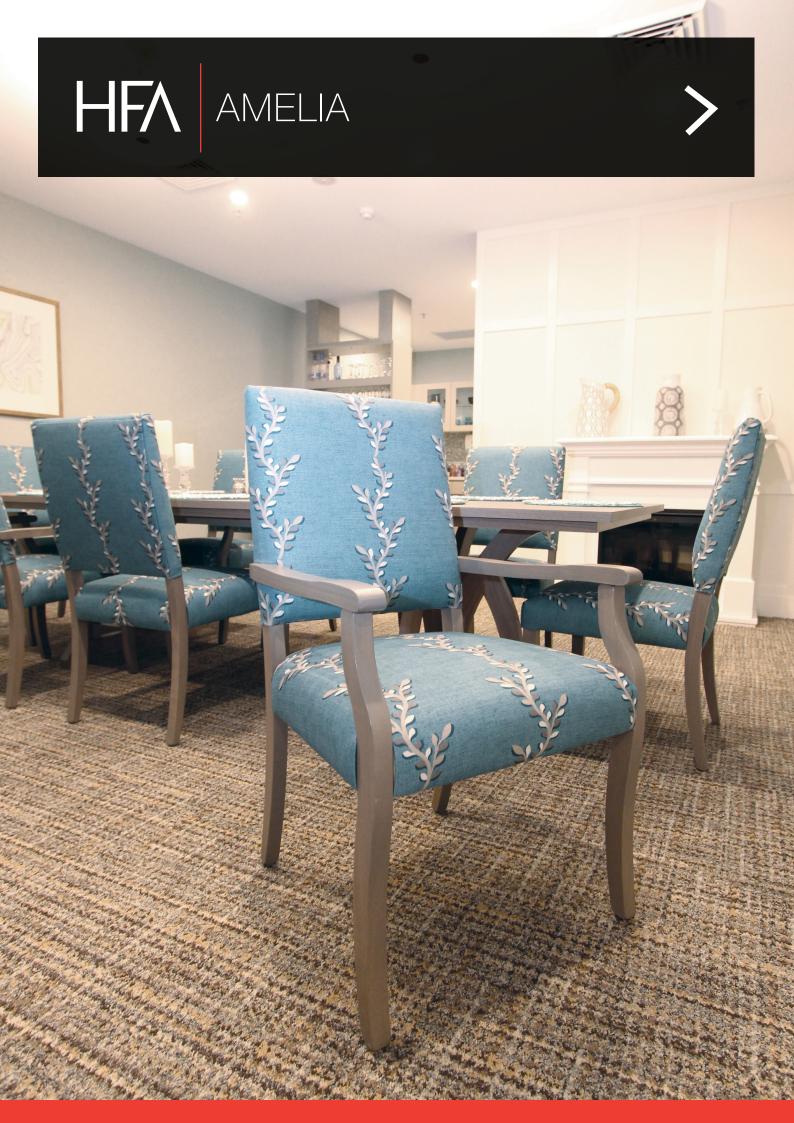

# **AMELIA**

The Amelia is a high back, formal aged care dining chair. Available with a full back or a slight gap in the back for ease of cleaning, the Amelia comes standard with an overshot arm to help residents when standing up. It has a solid hardwood Victorian ash timber frame and can be stained to match in any dining environment.

### **SPECIFICATIONS**

Australian Made
5 year warranty
Solid Victorian Ash timber
Fire retardant foam
Overshot arm rests for ease of standing