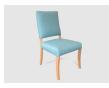

# **OPTIONS**

Wide version (760 W, 630 D, 980 H) Colour stain match Upholstered in selected material Open back Full back No arms