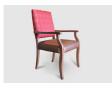

# **AMELIA**

The Amelia is a high back, formal aged care dining chair. Available with a full back or a slight gap in the back for ease of cleaning, the Amelia comes standard with an overshot arm to help residents when standing up. It has a solid hardwood Victorian ash timber frame and can be stained to match in any dining environment.

### **SPECIFICATIONS**

Australian Made
5 year warranty
Solid Victorian Ash timber
Fire retardant foam
Overshot arm rests for ease of standing

# **OPTIONS**

Wide version (760 W, 630 D, 980 H) Colour stain match Upholstered in selected material Open back Full back No arms