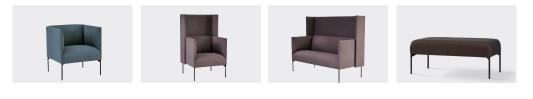

#### OPTIONS

Easy Chair: 710mm W x 690mm D x 800mm H 2-Seater: 1260mm W x 690mm D x 800mm H 2.5-Seater: 1500mm W x 690mm D x 800mm H 3-Seater: 1830mm W x 690mm D x 800mm H Pouf Small: 520mm W x 520mm D x 460mm H Pouf Large: 1070mm W x 520mm D x 460mm H Connecting screen Brass chromated legs