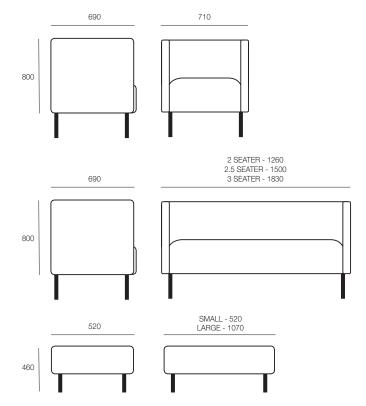

#### DIMENSIONS

Height Width Various Various

**Depth** Various

#### OPTIONS

Easy Chair: 710mm W x 690mm D x 800mm H 2-Seater: 1260mm W x 690mm D x 800mm H 2.5-Seater: 1500mm W x 690mm D x 800mm H 3-Seater: 1830mm W x 690mm D x 800mm H Pouf Small: 520mm W x 520mm D x 460mm H Pouf Large: 1070mm W x 520mm D x 460mm H Connecting screen Brass chromated legs