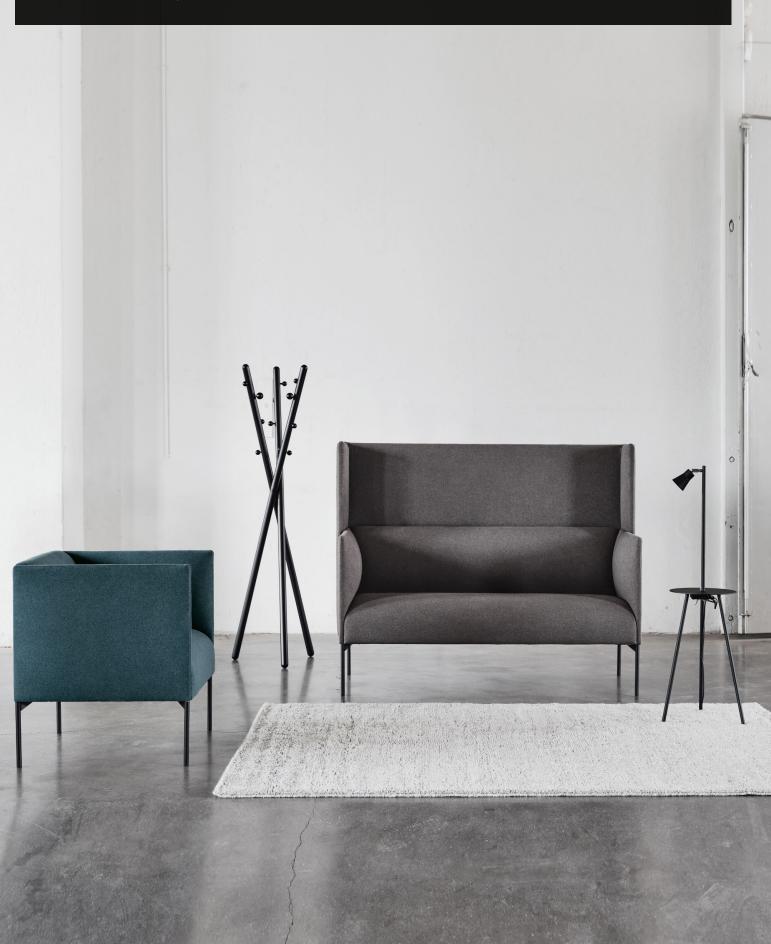

# TALK

The Talk family is designed to fit into smaller spaces but also perfect to customised lengths settings. Add the high back and the function will be suitable for private surroundings.

## SPECIFICATIONS

Made in Australia Designed in Sweden 5-year warranty Seat height 460mm Timber frame with nozag springing Padding of high-resiliency foam and polyester fibre Black metal legs Upholstered in any suitable fabric, leather or vinyl