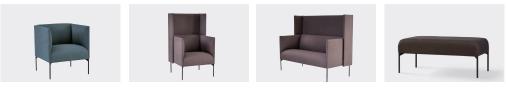

## OPTIONS

Easy Chair: 710mm W x 690mm D x 800mm H 2-Seater: 1260mm W x 690mm D x 800mm H 2.5-Seater: 1500mm W x 690mm D x 800mm H 3-Seater: 1830mm W x 690mm D x 800mm H Pouf Small: 520mm W x 520mm D x 460mm H Pouf Large: 1070mm W x 520mm D x 460mm H Connecting screen Brass chromated legs

### PRODUCT OPTIONS

1F Marine Parade Abbotsford, Victoria 3067 Australia T +61 (3) 9818 5444 F +61 (3) 9818 6655 info@ecf.com.au ecf.com.au
ecf.hfa
@ecf\_hfa