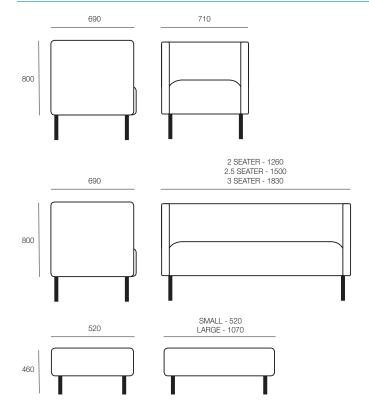

### DIMENSIONS

HeightWidthVariousVarious

**Depth** Various

## OPTIONS

Easy Chair: 710mm W x 690mm D x 800mm H 2-Seater: 1260mm W x 690mm D x 800mm H 2.5-Seater: 1500mm W x 690mm D x 800mm H 3-Seater: 1830mm W x 690mm D x 800mm H Pouf Small: 520mm W x 520mm D x 460mm H Pouf Large: 1070mm W x 520mm D x 460mm H Connecting screen Brass chromated legs

## TECHNICAL DRAWINGS