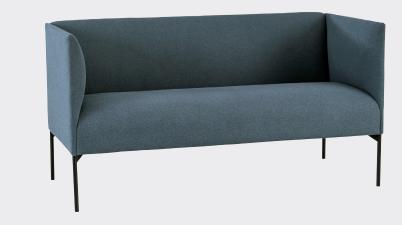

# TALK

The Talk family is designed to fit into smaller spaces but also perfect to customised lengths settings. Add the high back and the function will be suitable for private surroundings.

## SPECIFICATIONS

Made in Australia Designed in Sweden 5-year warranty Seat height 460mm Timber frame with nozag springing Padding of high-resiliency foam and polyester fibre Black metal legs Upholstered in any suitable fabric, leather or vinyl