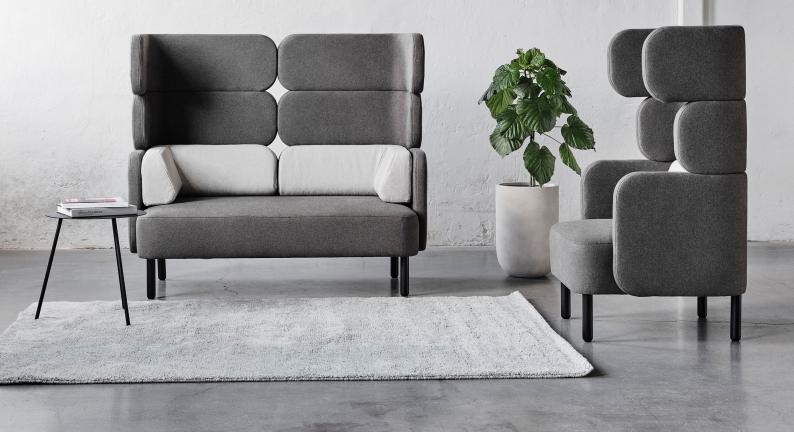

# STORY

Inspired by Lego, Story is a modular sofa with endless combinations where you can build sideways as well as upwards. Use it to create rooms within rooms or more traditionally free standing. The design of the high back gives you a private sphere but still a feeling of openness.

#### **SPECIFICATIONS**

Made in Australia Designed in Sweden 5-year warranty Seat height 440mm

Modular parts allowing for multiple configurations Timber frame

Padding of high-resiliency foam and polyester fibre Round wooden legs

#### **OPTIONS**

Easy Chair: 800mm W x 750mm D x 700mm H Easy Chair High Back: 800mm W x 750mm D x 1300mm H

- 2-Seater Sofa: 1500mm W x 750mm D x 700mm
- 2-Seater Sofa High Back: 1500mm W x 750mm D x 1300mm H
- 3-Seater Sofa: 2200mm W x 750mm D x 700mm H
- 3-Seater Sofa High Back: 2200mm W x 750mm D