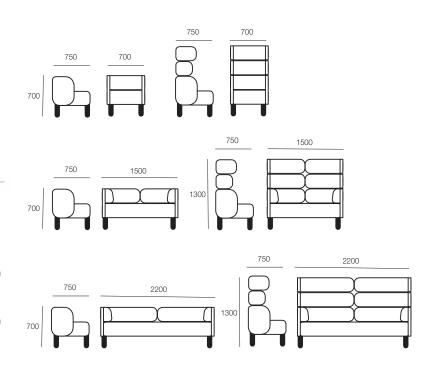

#### **DIMENSIONS**

**Height Width Depth**Various Various Various

#### **OPTIONS**

Easy Chair: 800mm W x 750mm D x 700mm H Easy Chair High Back: 800mm W x 750mm D x 1300mm H

- 2-Seater Sofa: 1500mm W x 750mm D x 700mm
- 2-Seater Sofa High Back: 1500mm W x 750mm D x 1300mm H
- 3-Seater Sofa: 2200mm W x 750mm D x 700mm H
- 3-Seater Sofa High Back: 2200mm W x 750mm D

# TECHNICAL DRAWINGS