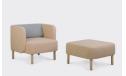

#### **OPTIONS**

Easy Chair: 800mm W x 750mm D x 700mm H Easy Chair High Back: 800mm W x 750mm D x 1300mm H

- 2-Seater Sofa: 1500mm W x 750mm D x 700mm
- 2-Seater Sofa High Back: 1500mm W x 750mm D x 1300mm H
- 3-Seater Sofa: 2200mm W x 750mm D x 700mm H
- 3-Seater Sofa High Back: 2200mm W x 750mm D