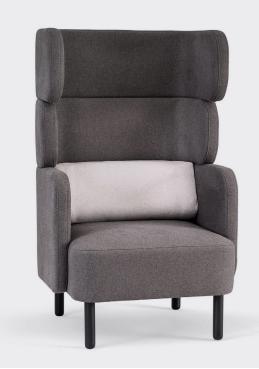

# STORY

Inspired by Lego, Story is a modular sofa with endless combinations where you can build sideways as well as upwards. Use it to create rooms within rooms or more traditionally free standing. The design of the high back gives you a private sphere but still a feeling of openness.

#### **SPECIFICATIONS**

Made in Australia Designed in Sweden 5-year warranty Seat height 440mm

Modular parts allowing for multiple configurations Timber frame

Padding of high-resiliency foam and polyester fibre Round wooden legs

#### **OPTIONS**

Easy Chair: 800mm W x 750mm D x 700mm H Easy Chair High Back: 800mm W x 750mm D x 1300mm H

- 2-Seater Sofa: 1500mm W x 750mm D x 700mm
- 2-Seater Sofa High Back: 1500mm W x 750mm D x 1300mm H
- 3-Seater Sofa: 2200mm W x 750mm D x 700mm H
- 3-Seater Sofa High Back: 2200mm W x 750mm D