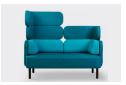

# STORY

Inspired by Lego, Story is a modular sofa with endless combinations where you can build sideways as well as upwards. Use it to create rooms within rooms or more traditionally free standing. The design of the high back gives you a private sphere but still a feeling of openness.

#### **OPTIONS**

Easy Chair: 800mm W x 750mm D x 700mm H Easy Chair High Back: 800mm W x 750mm D x 1300mm H

- 2-Seater Sofa: 1500mm W x 750mm D x 700mm
- 2-Seater Sofa High Back: 1500mm W x 750mm D x 1300mm H
- 3-Seater Sofa: 2200mm W x 750mm D x 700mm H
- 3-Seater Sofa High Back: 2200mm W x 750mm D